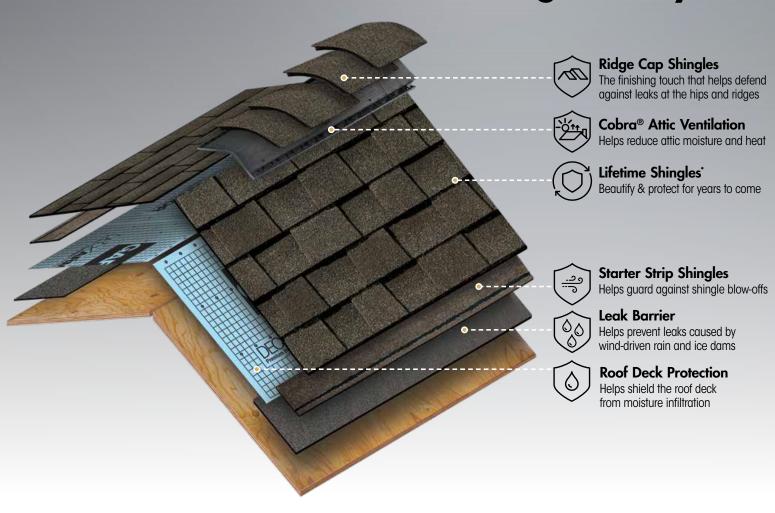

• The Ultimate Peace Of Mind... Lifetime ltd. transferable warranty with Smart Choice® Protection (non-prorated material and installation labor coverage) for the first ten years<sup>3</sup>

• Perfect Finishing Touch...
For the best look, use Timbertex®
Premium Ridge Cap Shingles with
StainGuard® algae protection or
Ridglass® Premium Ridge Cap Shingles<sup>4</sup>