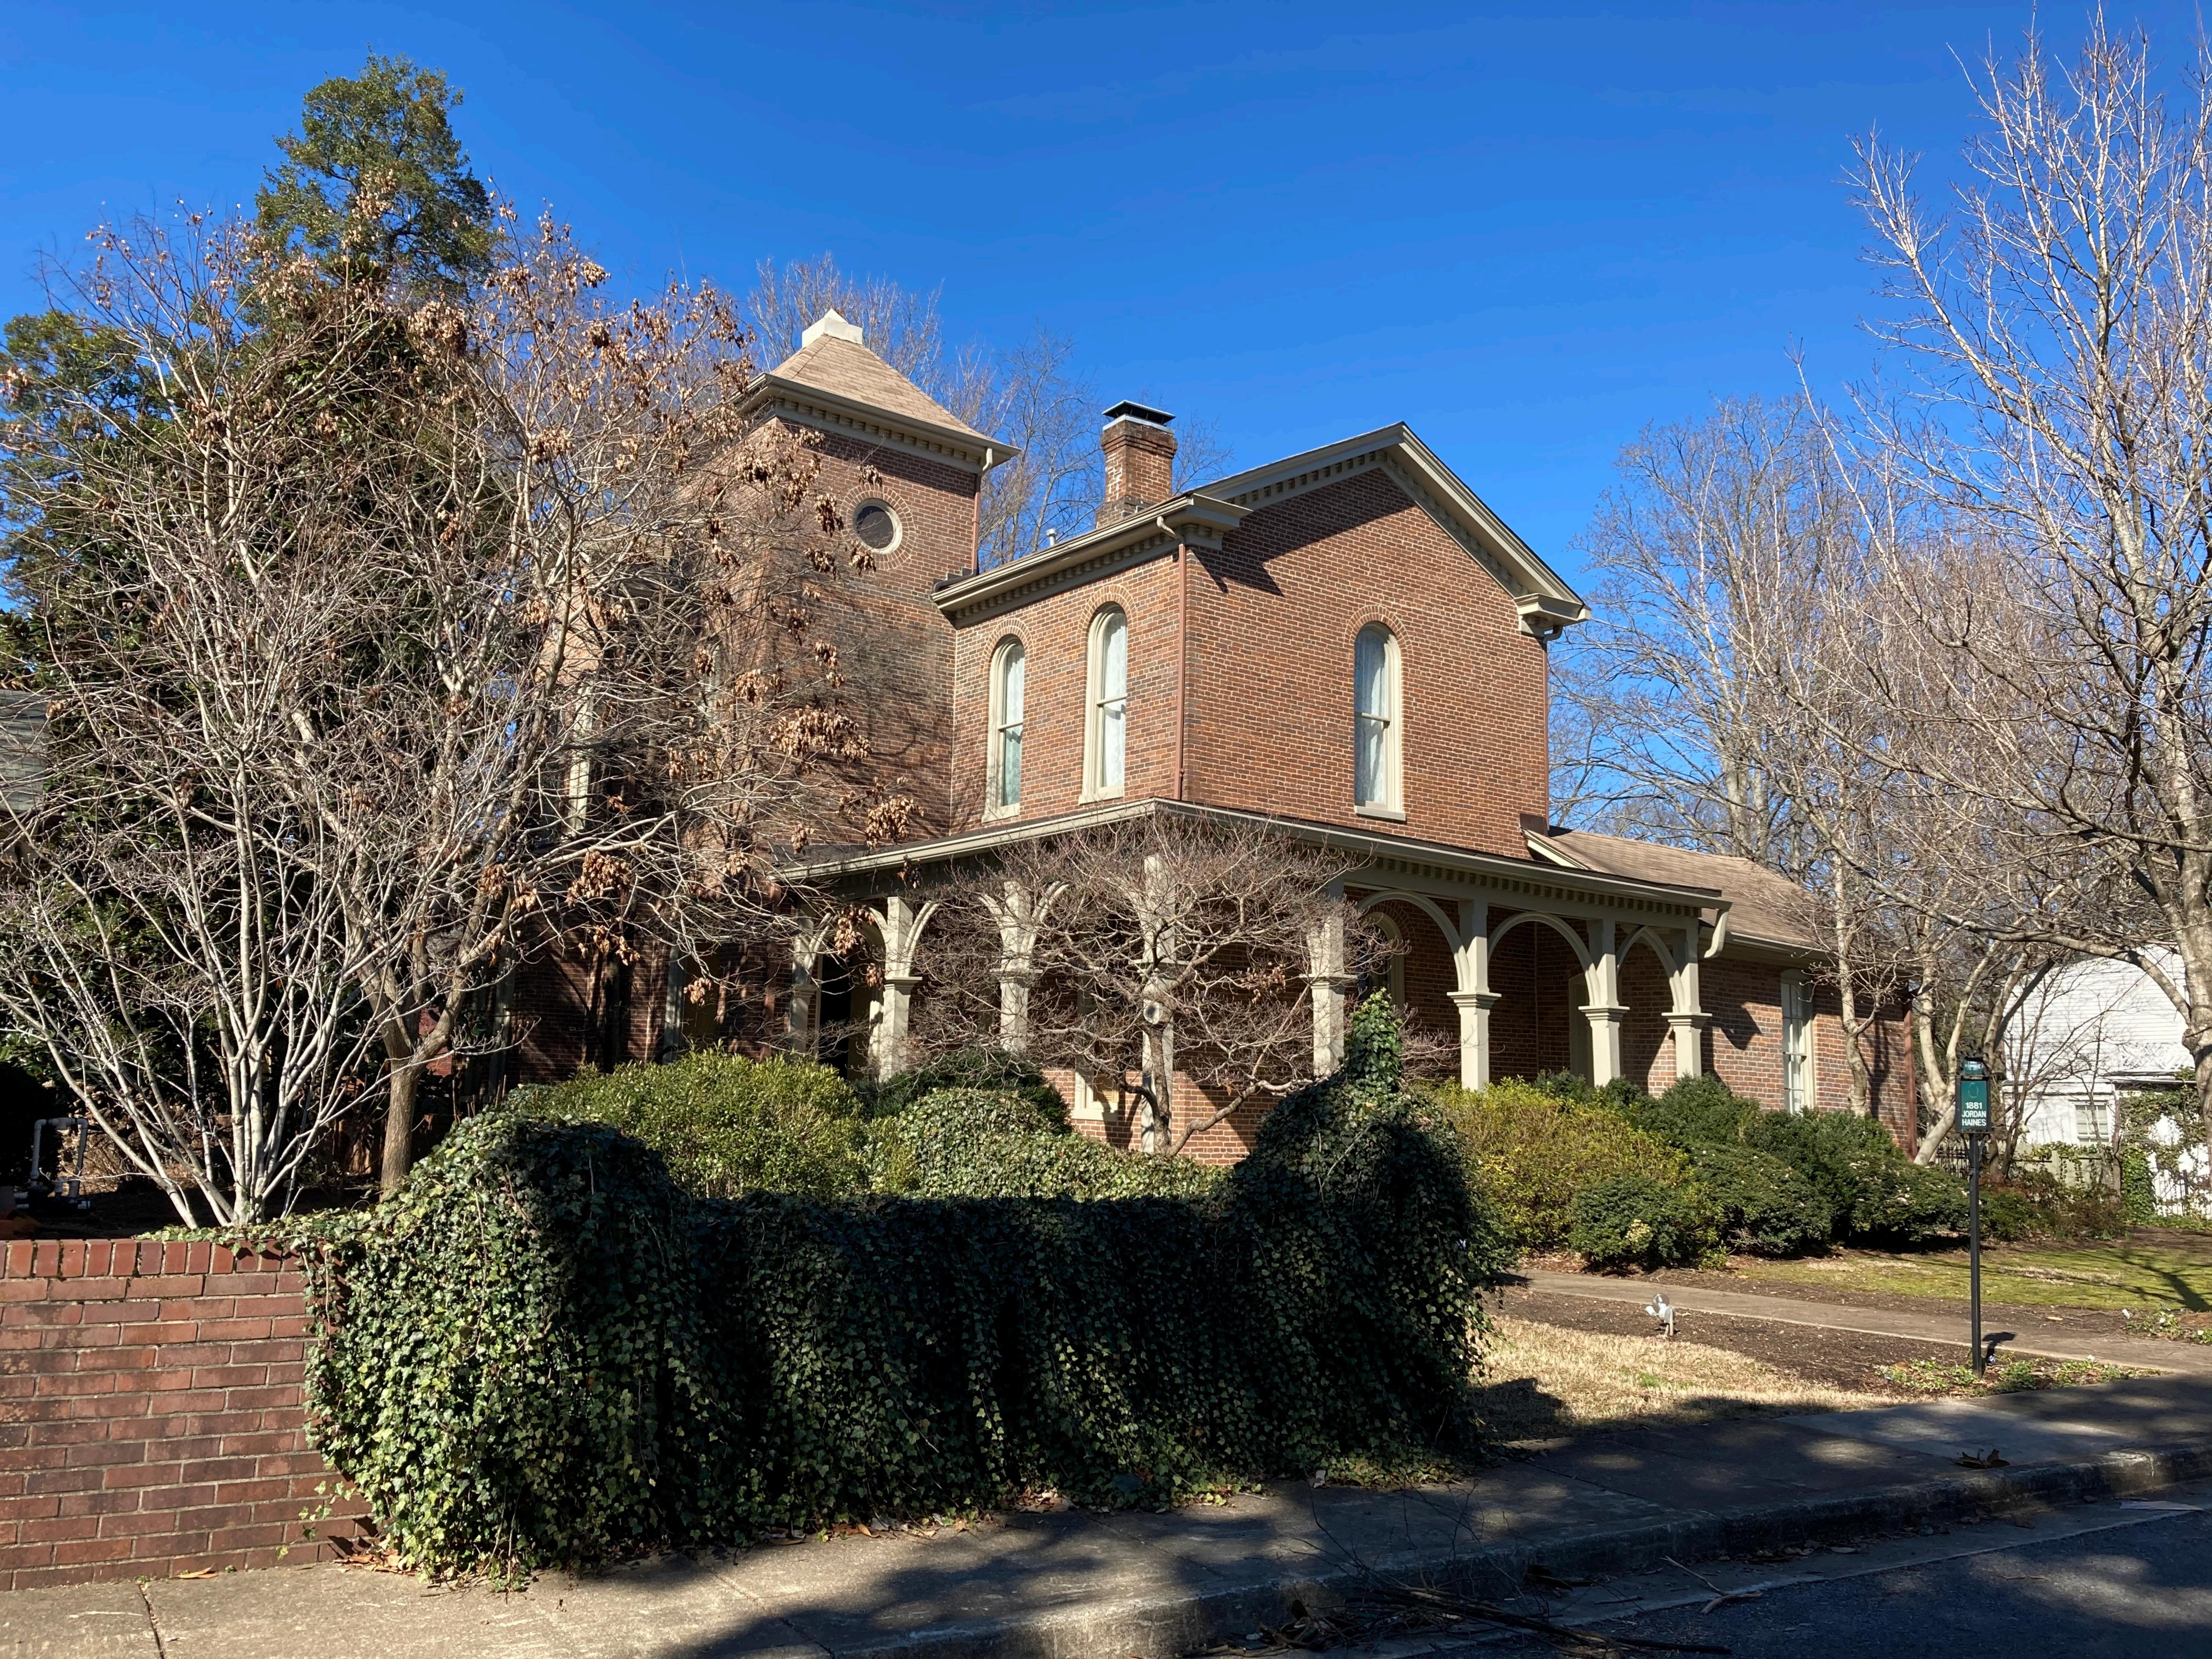

This property is located on the west side of Cherry Lane at 119 Cherry Lane. It contains approximately 0.39 acres and is developed with a single-family dwelling. The property is zoned RS-10 (Single-Family Residential District 10) and H-1 (Historic Zoning Overlay District). It is also located in the CCO (City Core Overlay) district. (Amelia: See suggested re-wording of the next sentence for improved flow.) The subject property is an Italian Villa, 2-story brick home with a Tuscan tower and gable roofing, the home was constructed circa 1870. This house is listed as a contributing structure in the East Main Historic District and the National Register of Historic Places.

The owner of the subject property, Melinda Haines, is removing the existing 20-year-old asphalt shingle roof on the main house due to life expectancy and replacing it with GAF Camelot II designer, antique slate colored shingles. Also, the applicant is requesting approval to replace the existing rubber roof material on the flat veranda roof with charcoal colored standing seam metal roofing material.

Photographs of the home as well as neighboring properties on both sides of the subject property and replacement roofing materials are included in the agenda.

The applicant will be in attendance at the meeting in order to answer any questions the Commission may have regarding the request.