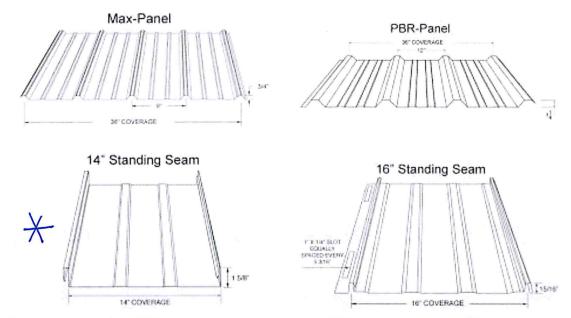

The owner of the subject property, Melinda Haines, is removing the existing 20-year-old asphalt shingle roof on the main house due to life expectancy and replacing it with GAF Camelot II designer, antique slate colored shingles. Also, the applicant is requesting approval to replace the existing rubber roof material on the flat veranda roof with charcoal colored standing seam metal roofing material.

| To be completed by applicant:                                                                                                                                                                          | Date:                                                                      | January 31, 2022                                                                                                                                                                                                                                                                                                                                                                                                                                                                                                                                                                                                                                                                                                                                                                                                                                                                                                                                                                                                                                                                                                                                                                                                                                                                                                                                                                                                                                                                                                                                                                                                                                                                                                                                                                                                                                                                                                                                                                                                                                                                                                              |        |
|--------------------------------------------------------------------------------------------------------------------------------------------------------------------------------------------------------|----------------------------------------------------------------------------|-------------------------------------------------------------------------------------------------------------------------------------------------------------------------------------------------------------------------------------------------------------------------------------------------------------------------------------------------------------------------------------------------------------------------------------------------------------------------------------------------------------------------------------------------------------------------------------------------------------------------------------------------------------------------------------------------------------------------------------------------------------------------------------------------------------------------------------------------------------------------------------------------------------------------------------------------------------------------------------------------------------------------------------------------------------------------------------------------------------------------------------------------------------------------------------------------------------------------------------------------------------------------------------------------------------------------------------------------------------------------------------------------------------------------------------------------------------------------------------------------------------------------------------------------------------------------------------------------------------------------------------------------------------------------------------------------------------------------------------------------------------------------------------------------------------------------------------------------------------------------------------------------------------------------------------------------------------------------------------------------------------------------------------------------------------------------------------------------------------------------------|--------|
| Owner:                                                                                                                                                                                                 | Melinda Haines                                                             | - 1 B - 1 C - 1 C - 1 C - 1 C - 1 C - 1 C - 1 C - 1 C - 1 C - 1 C - 1 C - 1 C - 1 C - 1 C - 1 C - 1 C - 1 C - 1 C - 1 C - 1 C - 1 C - 1 C - 1 C - 1 C - 1 C - 1 C - 1 C - 1 C - 1 C - 1 C - 1 C - 1 C - 1 C - 1 C - 1 C - 1 C - 1 C - 1 C - 1 C - 1 C - 1 C - 1 C - 1 C - 1 C - 1 C - 1 C - 1 C - 1 C - 1 C - 1 C - 1 C - 1 C - 1 C - 1 C - 1 C - 1 C - 1 C - 1 C - 1 C - 1 C - 1 C - 1 C - 1 C - 1 C - 1 C - 1 C - 1 C - 1 C - 1 C - 1 C - 1 C - 1 C - 1 C - 1 C - 1 C - 1 C - 1 C - 1 C - 1 C - 1 C - 1 C - 1 C - 1 C - 1 C - 1 C - 1 C - 1 C - 1 C - 1 C - 1 C - 1 C - 1 C - 1 C - 1 C - 1 C - 1 C - 1 C - 1 C - 1 C - 1 C - 1 C - 1 C - 1 C - 1 C - 1 C - 1 C - 1 C - 1 C - 1 C - 1 C - 1 C - 1 C - 1 C - 1 C - 1 C - 1 C - 1 C - 1 C - 1 C - 1 C - 1 C - 1 C - 1 C - 1 C - 1 C - 1 C - 1 C - 1 C - 1 C - 1 C - 1 C - 1 C - 1 C - 1 C - 1 C - 1 C - 1 C - 1 C - 1 C - 1 C - 1 C - 1 C - 1 C - 1 C - 1 C - 1 C - 1 C - 1 C - 1 C - 1 C - 1 C - 1 C - 1 C - 1 C - 1 C - 1 C - 1 C - 1 C - 1 C - 1 C - 1 C - 1 C - 1 C - 1 C - 1 C - 1 C - 1 C - 1 C - 1 C - 1 C - 1 C - 1 C - 1 C - 1 C - 1 C - 1 C - 1 C - 1 C - 1 C - 1 C - 1 C - 1 C - 1 C - 1 C - 1 C - 1 C - 1 C - 1 C - 1 C - 1 C - 1 C - 1 C - 1 C - 1 C - 1 C - 1 C - 1 C - 1 C - 1 C - 1 C - 1 C - 1 C - 1 C - 1 C - 1 C - 1 C - 1 C - 1 C - 1 C - 1 C - 1 C - 1 C - 1 C - 1 C - 1 C - 1 C - 1 C - 1 C - 1 C - 1 C - 1 C - 1 C - 1 C - 1 C - 1 C - 1 C - 1 C - 1 C - 1 C - 1 C - 1 C - 1 C - 1 C - 1 C - 1 C - 1 C - 1 C - 1 C - 1 C - 1 C - 1 C - 1 C - 1 C - 1 C - 1 C - 1 C - 1 C - 1 C - 1 C - 1 C - 1 C - 1 C - 1 C - 1 C - 1 C - 1 C - 1 C - 1 C - 1 C - 1 C - 1 C - 1 C - 1 C - 1 C - 1 C - 1 C - 1 C - 1 C - 1 C - 1 C - 1 C - 1 C - 1 C - 1 C - 1 C - 1 C - 1 C - 1 C - 1 C - 1 C - 1 C - 1 C - 1 C - 1 C - 1 C - 1 C - 1 C - 1 C - 1 C - 1 C - 1 C - 1 C - 1 C - 1 C - 1 C - 1 C - 1 C - 1 C - 1 C - 1 C - 1 C - 1 C - 1 C - 1 C - 1 C - 1 C - 1 C - 1 C - 1 C - 1 C - 1 C - 1 C - 1 C - 1 C - 1 C - 1 C - 1 C - 1 C - 1 C - 1 C - 1 C - 1 C - 1 C - 1 C - 1 C - 1 C - 1 C - 1 C - 1 C - 1 C - 1 C - 1 C - 1 C - 1 C - 1 C - 1 C - 1 C - 1 C - 1 C - 1 C |        |
| Owner's Address: 119 Cherry Lane                                                                                                                                                                       | Murfreesboro, TN 37130                                                     | Phone: 615-308-1575                                                                                                                                                                                                                                                                                                                                                                                                                                                                                                                                                                                                                                                                                                                                                                                                                                                                                                                                                                                                                                                                                                                                                                                                                                                                                                                                                                                                                                                                                                                                                                                                                                                                                                                                                                                                                                                                                                                                                                                                                                                                                                           |        |
| Address of Property (if different than ab                                                                                                                                                              | ove)                                                                       |                                                                                                                                                                                                                                                                                                                                                                                                                                                                                                                                                                                                                                                                                                                                                                                                                                                                                                                                                                                                                                                                                                                                                                                                                                                                                                                                                                                                                                                                                                                                                                                                                                                                                                                                                                                                                                                                                                                                                                                                                                                                                                                               |        |
| Current Use: Personal Residence                                                                                                                                                                        |                                                                            |                                                                                                                                                                                                                                                                                                                                                                                                                                                                                                                                                                                                                                                                                                                                                                                                                                                                                                                                                                                                                                                                                                                                                                                                                                                                                                                                                                                                                                                                                                                                                                                                                                                                                                                                                                                                                                                                                                                                                                                                                                                                                                                               |        |
| Describe property / structure (e.g. archit of structure, if known, etc.)                                                                                                                               | ectural style, date of construction                                        | on, condition of structure, history                                                                                                                                                                                                                                                                                                                                                                                                                                                                                                                                                                                                                                                                                                                                                                                                                                                                                                                                                                                                                                                                                                                                                                                                                                                                                                                                                                                                                                                                                                                                                                                                                                                                                                                                                                                                                                                                                                                                                                                                                                                                                           | * A    |
| "Oakhurst" was built in 1880 by Leland Jordan in the Italian Villa S                                                                                                                                   | tyle. The farmhouse was on 128 acres; it's address                         | at the time was Woodbury Highway, Rutherford County.                                                                                                                                                                                                                                                                                                                                                                                                                                                                                                                                                                                                                                                                                                                                                                                                                                                                                                                                                                                                                                                                                                                                                                                                                                                                                                                                                                                                                                                                                                                                                                                                                                                                                                                                                                                                                                                                                                                                                                                                                                                                          |        |
| The house was originaally constructed in a two story ell-<br>made throughout the years including an interior bathroor<br>"Oakhurst" went through other changes its history includ-<br>the early 1980s. | n a hedroom extension of the verandah and                                  | enclosing the area between the detached kitchen and                                                                                                                                                                                                                                                                                                                                                                                                                                                                                                                                                                                                                                                                                                                                                                                                                                                                                                                                                                                                                                                                                                                                                                                                                                                                                                                                                                                                                                                                                                                                                                                                                                                                                                                                                                                                                                                                                                                                                                                                                                                                           | house. |
| Is this a "contributing" structure? Yes ? Is the property or structure listed on the                                                                                                                   | No<br>National Register of Historic Pl                                     | aces? YesAPTA No                                                                                                                                                                                                                                                                                                                                                                                                                                                                                                                                                                                                                                                                                                                                                                                                                                                                                                                                                                                                                                                                                                                                                                                                                                                                                                                                                                                                                                                                                                                                                                                                                                                                                                                                                                                                                                                                                                                                                                                                                                                                                                              |        |
| Check proposed action(s):  X Alteration Addition                                                                                                                                                       | Demolition                                                                 | New Construction                                                                                                                                                                                                                                                                                                                                                                                                                                                                                                                                                                                                                                                                                                                                                                                                                                                                                                                                                                                                                                                                                                                                                                                                                                                                                                                                                                                                                                                                                                                                                                                                                                                                                                                                                                                                                                                                                                                                                                                                                                                                                                              |        |
| Exterior Repairs / Maintenance (N                                                                                                                                                                      |                                                                            |                                                                                                                                                                                                                                                                                                                                                                                                                                                                                                                                                                                                                                                                                                                                                                                                                                                                                                                                                                                                                                                                                                                                                                                                                                                                                                                                                                                                                                                                                                                                                                                                                                                                                                                                                                                                                                                                                                                                                                                                                                                                                                                               |        |
| Description of the work to be performed                                                                                                                                                                | on the property:                                                           |                                                                                                                                                                                                                                                                                                                                                                                                                                                                                                                                                                                                                                                                                                                                                                                                                                                                                                                                                                                                                                                                                                                                                                                                                                                                                                                                                                                                                                                                                                                                                                                                                                                                                                                                                                                                                                                                                                                                                                                                                                                                                                                               |        |
| The work to be performed is to replace a two In addition the roof has sustained twenty year                                                                                                            | enty-year old roof that has passed i<br>ars of storms,ice and hail.        | ts twenty years of usefullness.                                                                                                                                                                                                                                                                                                                                                                                                                                                                                                                                                                                                                                                                                                                                                                                                                                                                                                                                                                                                                                                                                                                                                                                                                                                                                                                                                                                                                                                                                                                                                                                                                                                                                                                                                                                                                                                                                                                                                                                                                                                                                               |        |
| The existing roof shingles are brown, the proroofing over the verandah and back porch w                                                                                                                | pposed roof shingles will be a dark<br>ill be replaced with a standing sea | grey. The rolled<br>m metal roof.                                                                                                                                                                                                                                                                                                                                                                                                                                                                                                                                                                                                                                                                                                                                                                                                                                                                                                                                                                                                                                                                                                                                                                                                                                                                                                                                                                                                                                                                                                                                                                                                                                                                                                                                                                                                                                                                                                                                                                                                                                                                                             |        |
|                                                                                                                                                                                                        |                                                                            |                                                                                                                                                                                                                                                                                                                                                                                                                                                                                                                                                                                                                                                                                                                                                                                                                                                                                                                                                                                                                                                                                                                                                                                                                                                                                                                                                                                                                                                                                                                                                                                                                                                                                                                                                                                                                                                                                                                                                                                                                                                                                                                               |        |
|                                                                                                                                                                                                        |                                                                            |                                                                                                                                                                                                                                                                                                                                                                                                                                                                                                                                                                                                                                                                                                                                                                                                                                                                                                                                                                                                                                                                                                                                                                                                                                                                                                                                                                                                                                                                                                                                                                                                                                                                                                                                                                                                                                                                                                                                                                                                                                                                                                                               |        |
|                                                                                                                                                                                                        |                                                                            |                                                                                                                                                                                                                                                                                                                                                                                                                                                                                                                                                                                                                                                                                                                                                                                                                                                                                                                                                                                                                                                                                                                                                                                                                                                                                                                                                                                                                                                                                                                                                                                                                                                                                                                                                                                                                                                                                                                                                                                                                                                                                                                               |        |