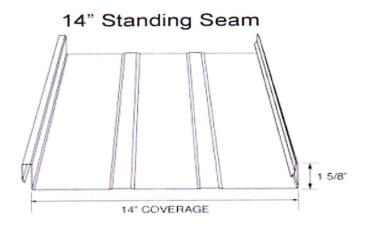

The owner of the subject property, Melinda Haines, is removing the existing 20-year-old asphalt shingle roof on the main house due to life expectancy and replacing it with GAF Camelot II designer, antique slate colored shingles. Also, the applicant is requesting approval to replace the existing rubber roof material on the flat veranda roof with charcoal colored standing seam metal roofing material.

Photographs of the home as well as neighboring properties on both sides of the subject property and replacement roofing materials are included in the agenda.

The applicant will be in attendance at the meeting in order to answer any questions the Commission may have regarding the request.