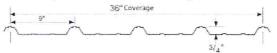

The owner of the subject property, Melinda Haines, is removing the existing 20-year-old asphalt shingle roof on the main house due to life expectancy and replacing it with GAF Camelot II designer, antique slate colored shingles. Also, the applicant is requesting approval to replace the existing rubber roof material on the flat veranda roof with charcoal colored standing seam metal roofing material.