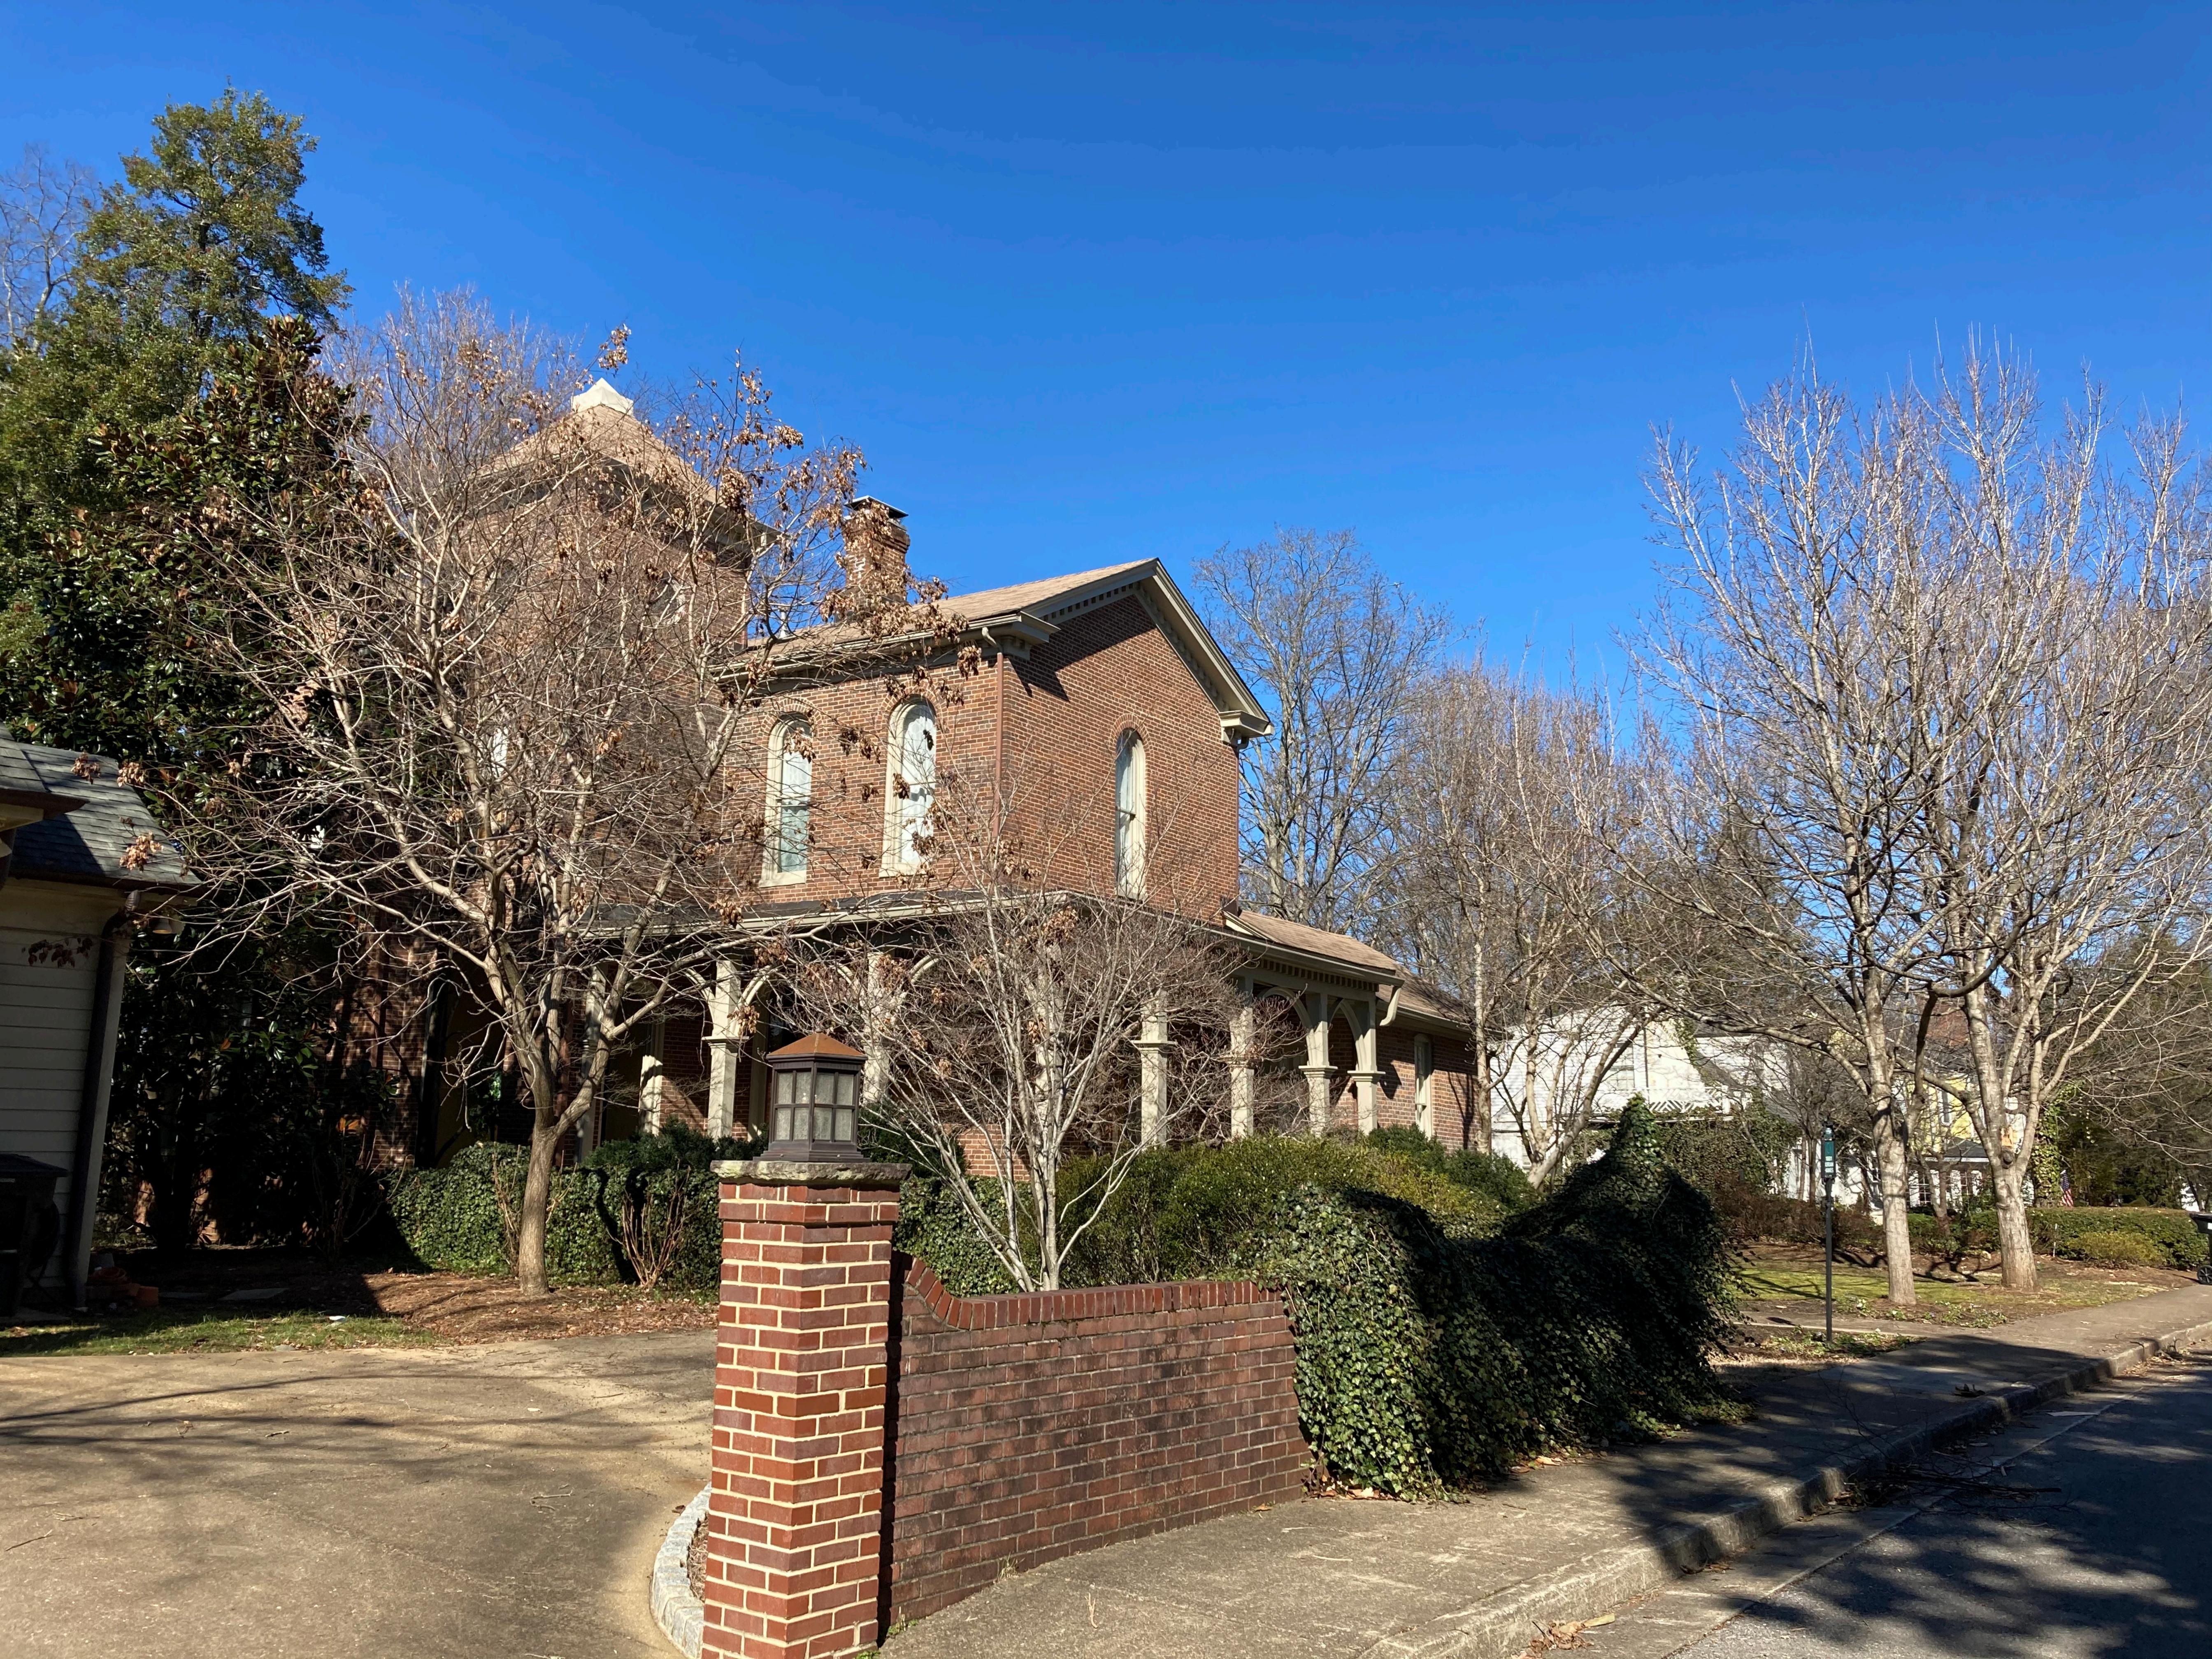

This property is located on the west side of Cherry Lane at 119 Cherry Lane. It contains approximately 0.39 acres and is developed with a single-family dwelling. The property is zoned RS-10 (Single-Family Residential District 10) and H-1 (Historic Zoning Overlay District). It is also located in the CCO (City Core Overlay) district. (Amelia: See suggested re-wording of the next sentence for improved flow.) The subject property is an Italian Villa, 2-story brick home with a Tuscan tower and gable roofing, the home was constructed circa 1870. This house is listed as a contributing structure in the East Main Historic District and the National Register of Historic Places.

The owner of the subject property, Melinda Haines, is removing the existing 20-year-old asphalt shingle roof on the main house due to life expectancy and replacing it with GAF Camelot II designer, antique slate colored shingles. Also, the applicant is requesting approval to replace the existing rubber roof material on the flat veranda roof with charcoal colored standing seam metal roofing material.

Photographs of the home as well as neighboring properties on both sides of the subject property and replacement roofing materials are included in the agenda.

The applicant will be in attendance at the meeting in order to answer any questions the Commission may have regarding the request.