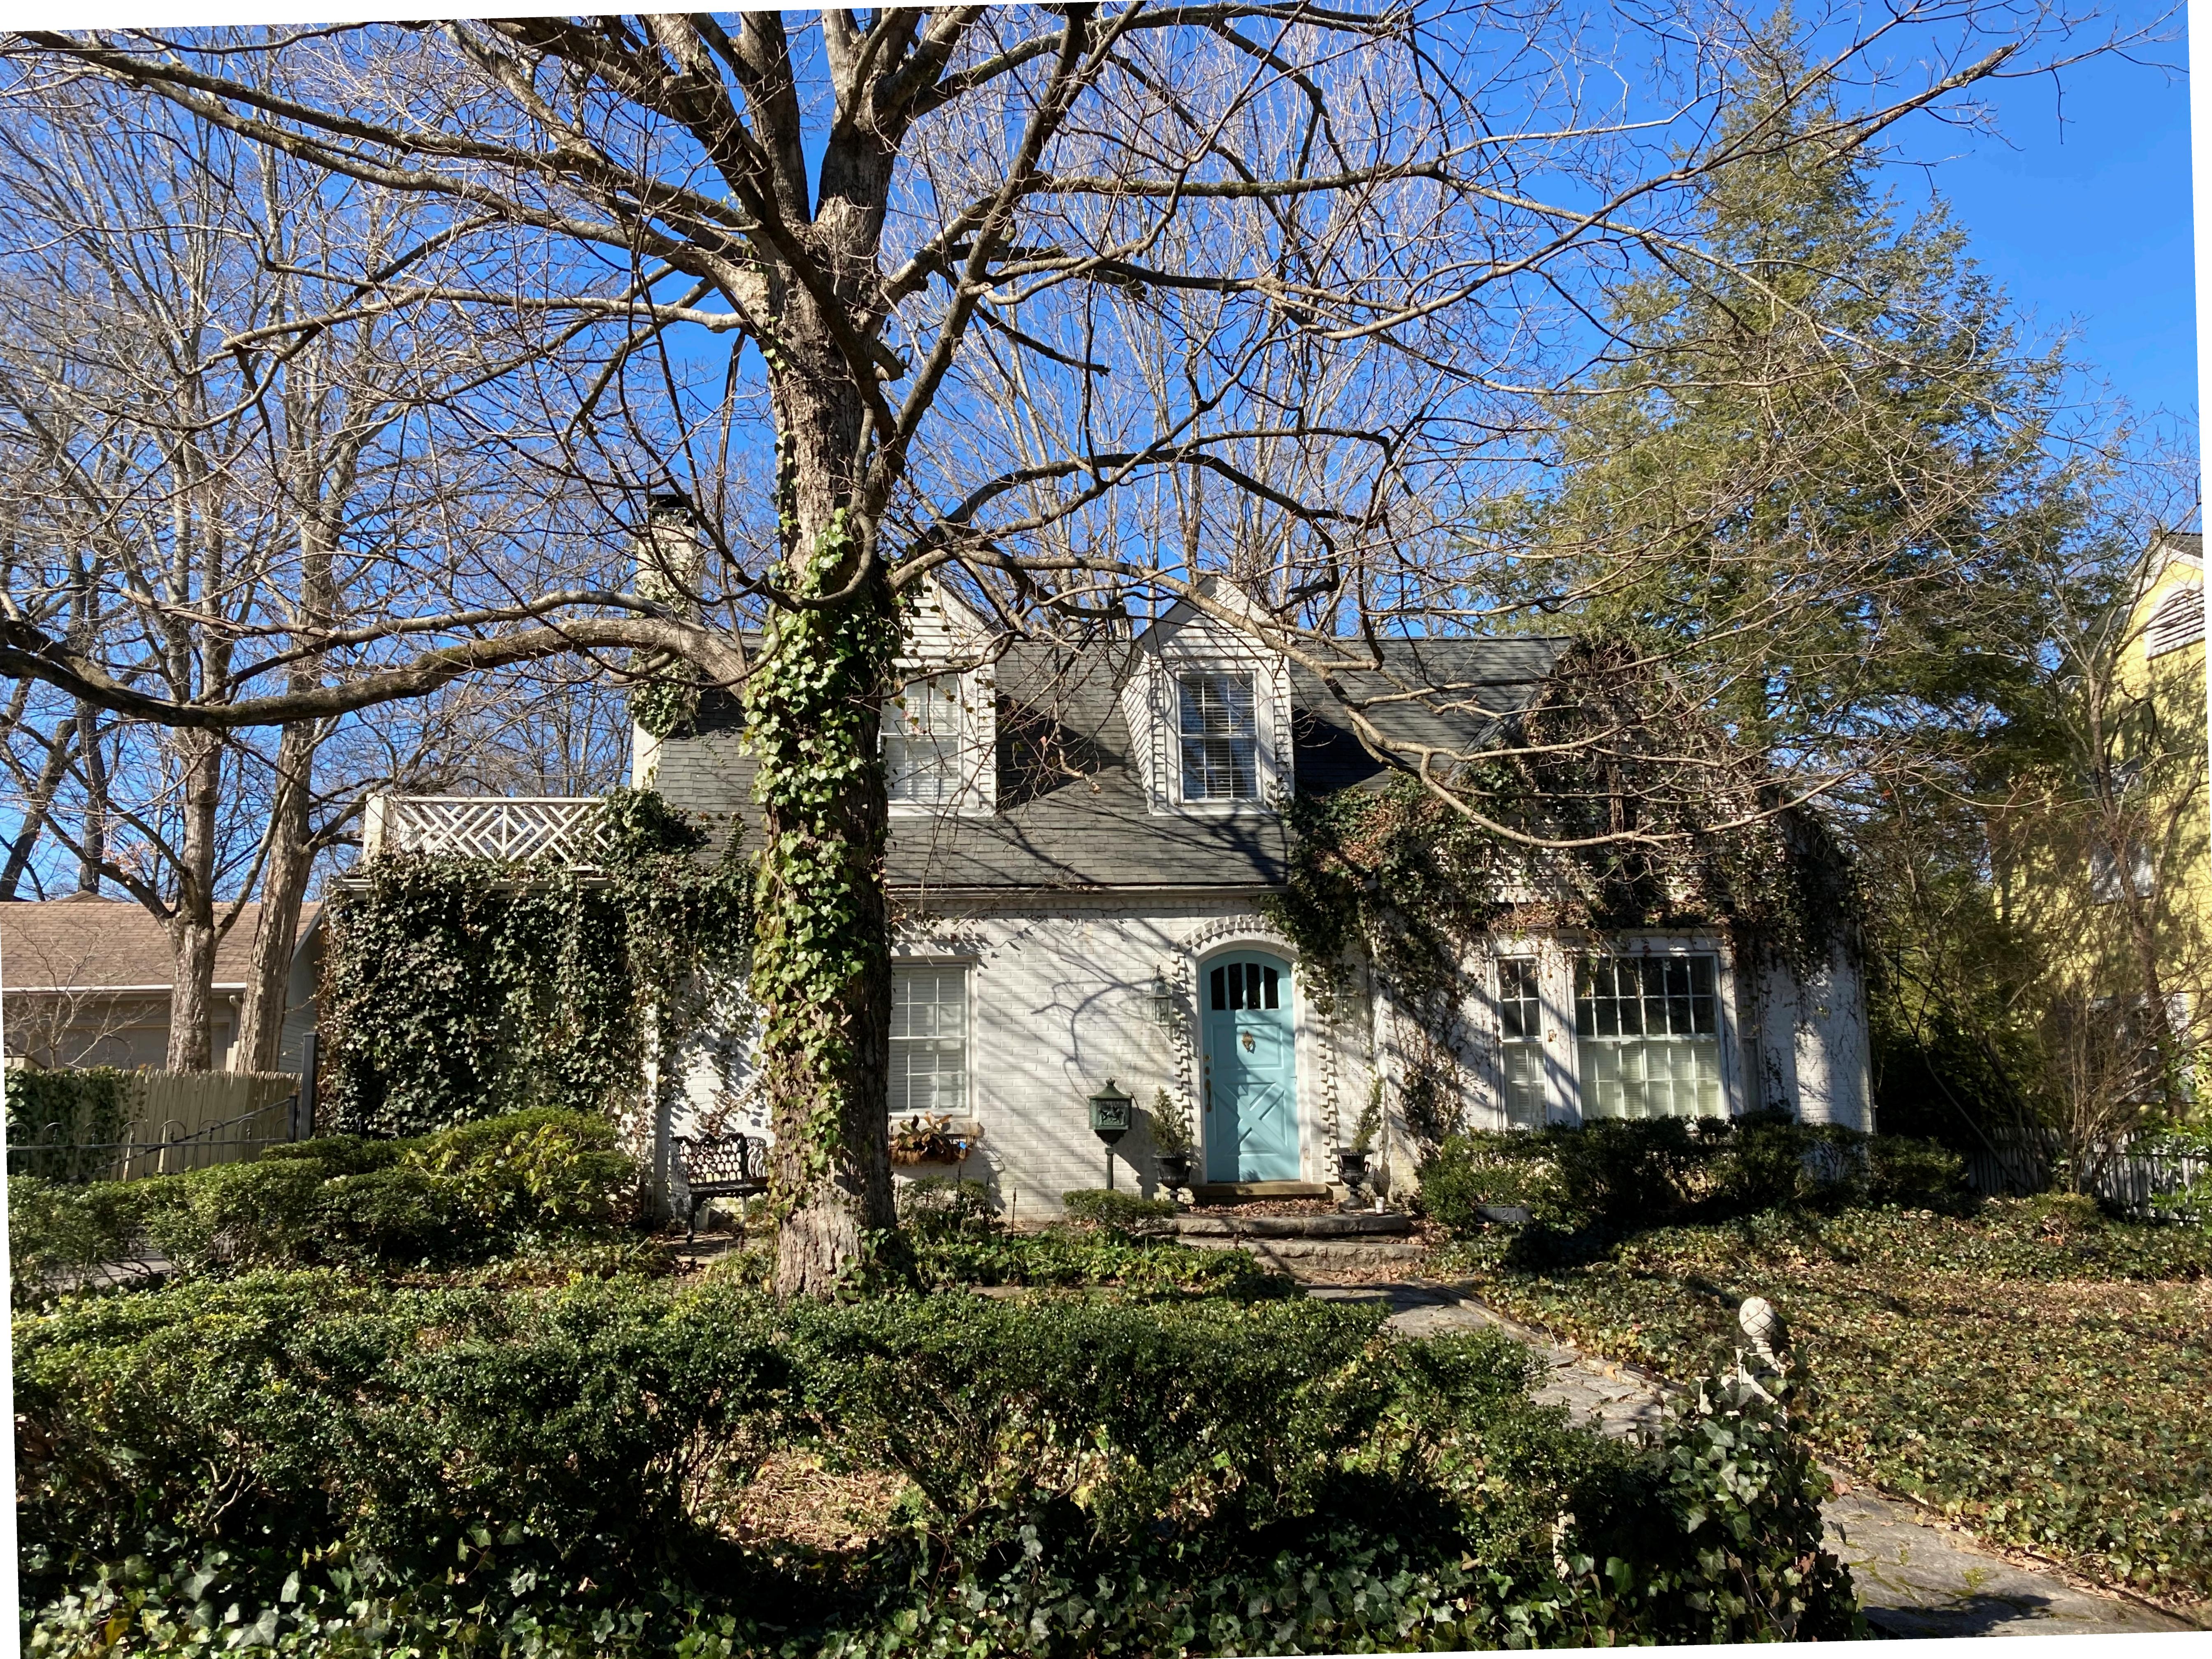

This property is located on the west side of Cherry Lane at 119 Cherry Lane. It contains approximately 0.39 acres and is developed with a single-family dwelling. The property is zoned RS-10 (Single-Family Residential District 10) and H-1 (Historic Zoning Overlay District). It is also located in the CCO (City Core Overlay) district. (Amelia: See suggested re-wording of the next sentence for improved flow.) The subject property is an Italian Villa, 2-story brick home with a Tuscan tower and gable roofing, the home was constructed circa 1870. This house is listed as a contributing structure in the East Main Historic District and the National Register of Historic Places.

The owner of the subject property, Melinda Haines, is removing the existing 20-year-old asphalt shingle roof on the main house due to life expectancy and replacing it with GAF Camelot II designer, antique slate colored shingles. Also, the applicant is requesting approval to replace the existing rubber roof material on the flat veranda roof with charcoal colored standing seam metal roofing material.

Photographs of the home as well as neighboring properties on both sides of the subject property and replacement roofing materials are included in the agenda.

The applicant will be in attendance at the meeting in order to answer any questions the Commission may have regarding the request.