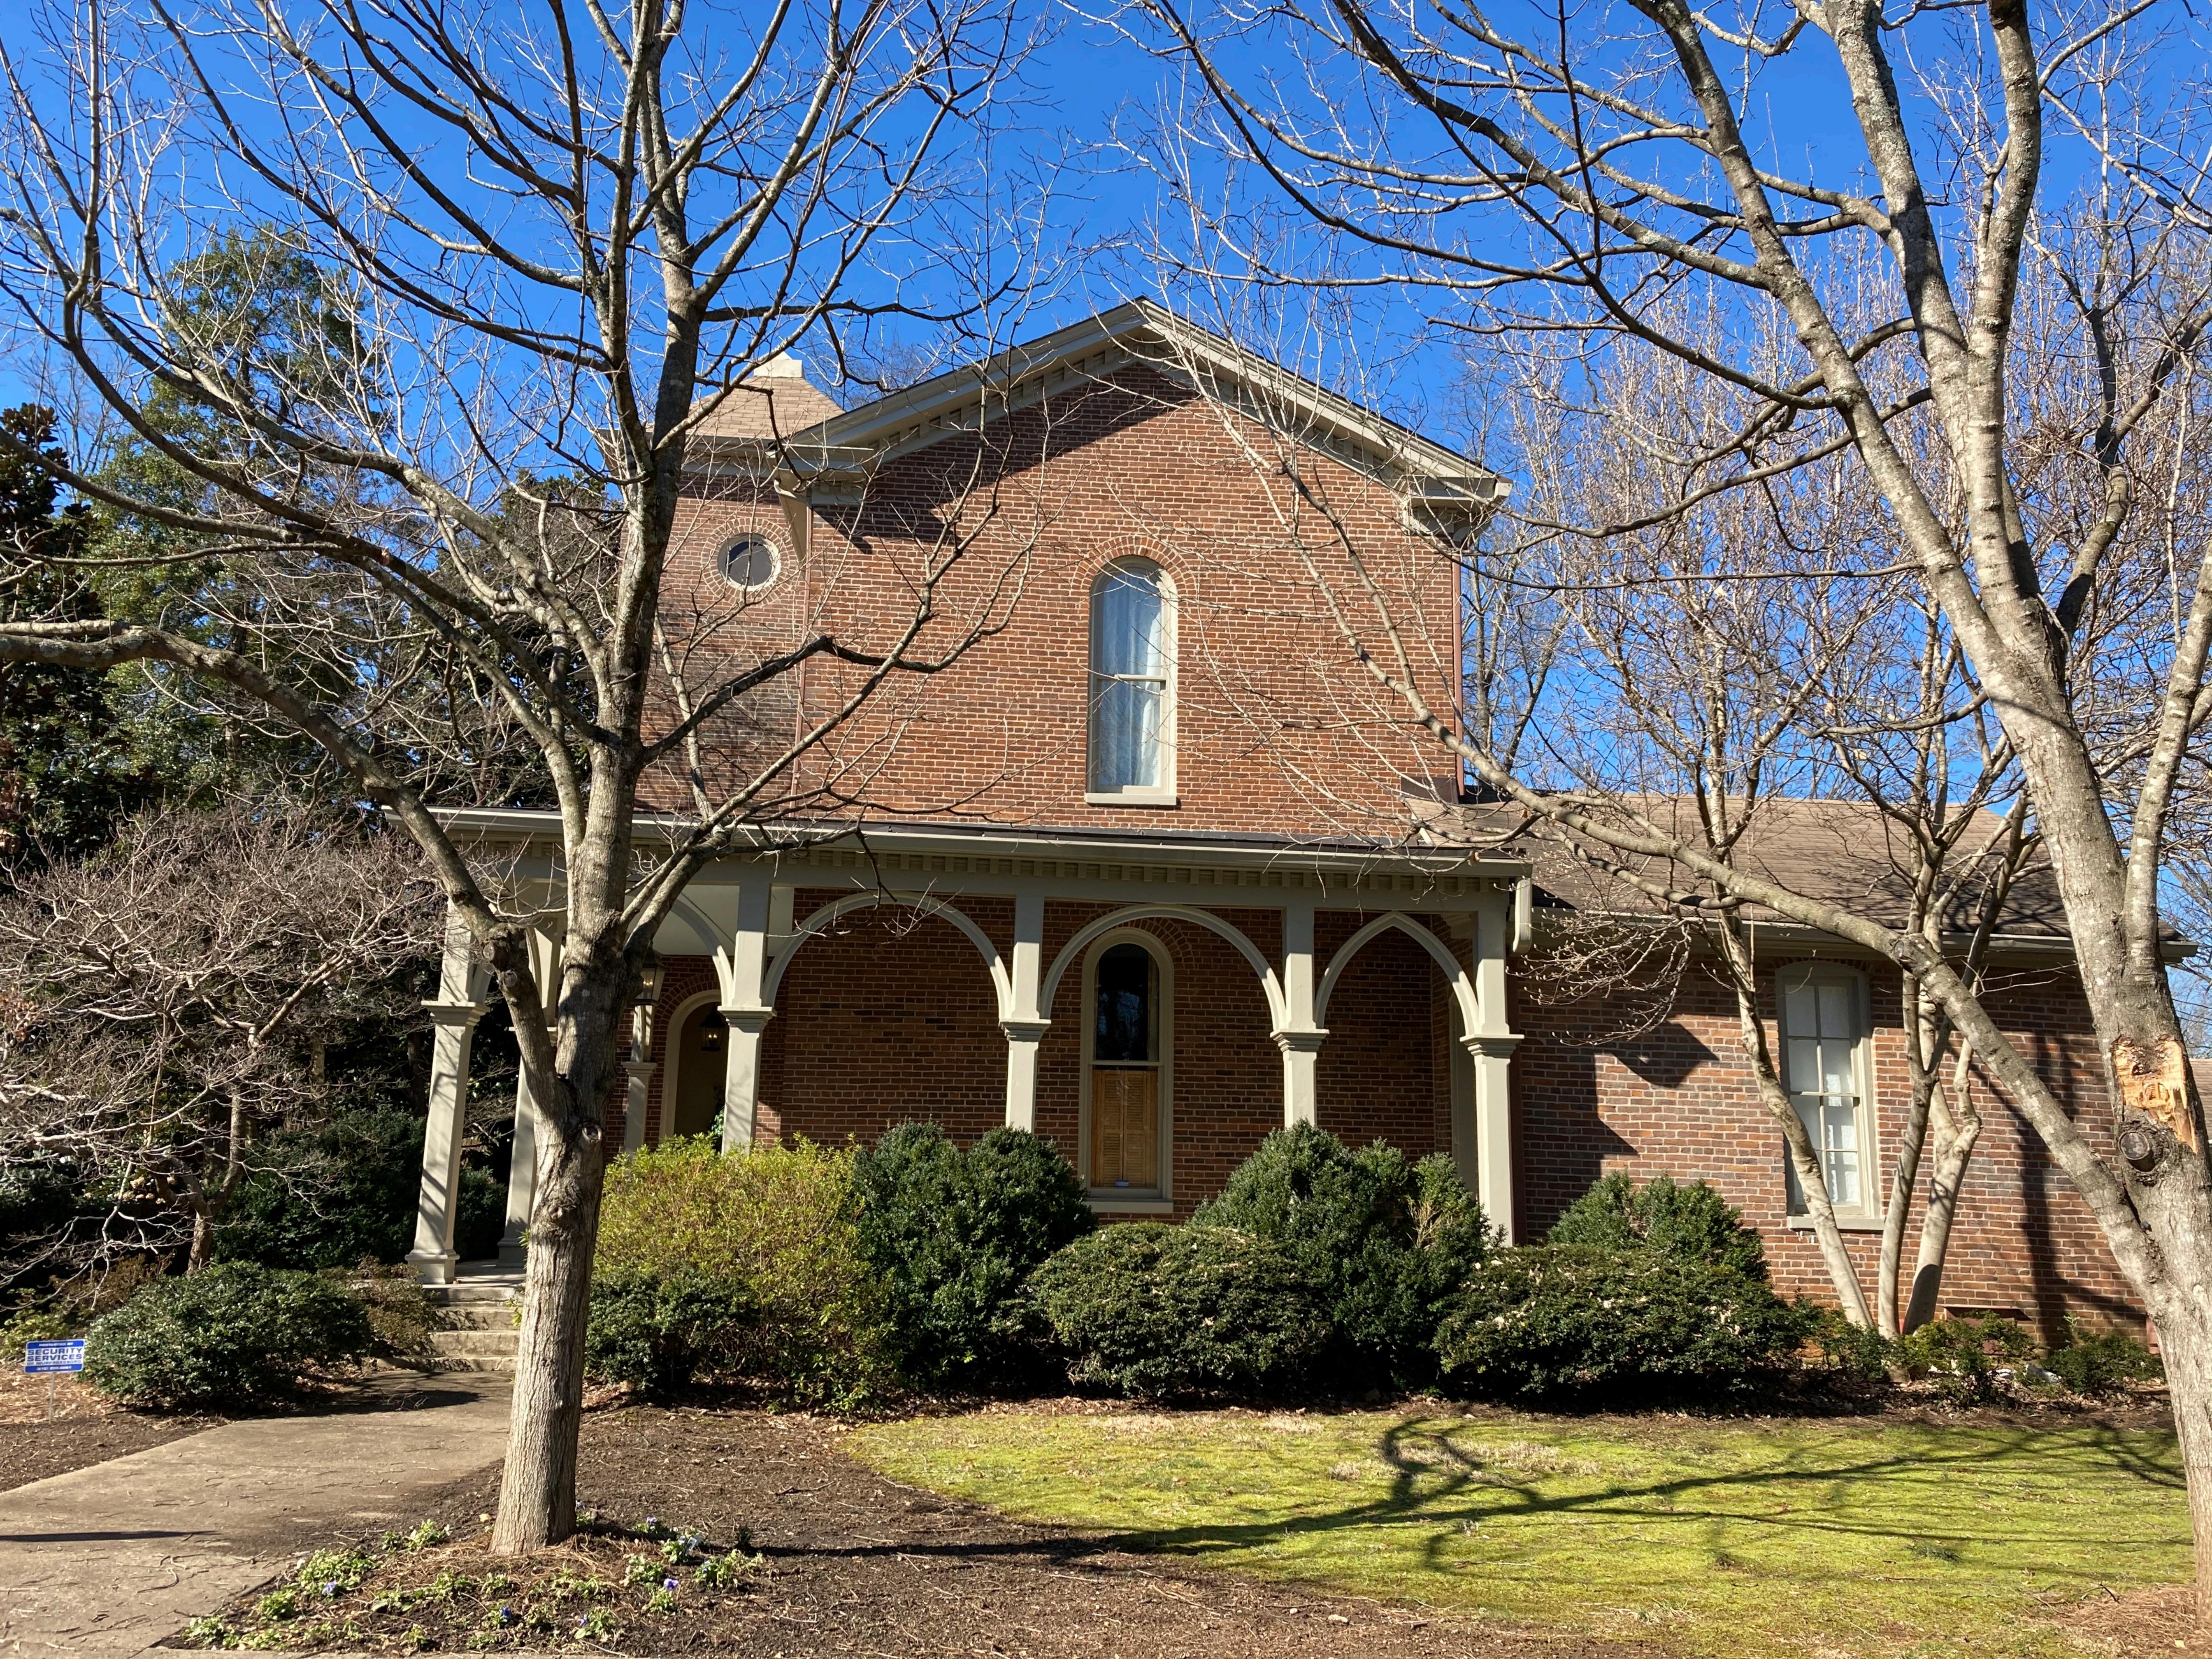

This property is located on the west side of Cherry Lane at 119 Cherry Lane. It contains approximately 0.39 acres and is developed with a single-family dwelling. The property is zoned RS-10 (Single-Family Residential District 10) and H-1 (Historic Zoning Overlay District). It is also located in the CCO (City Core Overlay) district. (Amelia: See suggested re-wording of the next sentence for improved flow.) The subject property is an Italian Villa, 2-story brick home with a Tuscan tower and gable roofing, the home was constructed circa 1870. This house is listed as a contributing structure in the East Main Historic District and the National Register of Historic Places.

The owner of the subject property, Melinda Haines, is removing the existing 20-year-old asphalt shingle roof on the main house due to life expectancy and replacing it with GAF Camelot II designer, antique slate colored shingles. Also, the applicant is requesting approval to replace the existing rubber roof material on the flat veranda roof with charcoal colored standing seam metal roofing material.

Photographs of the home as well as neighboring properties on both sides of the subject property and replacement roofing materials are included in the agenda.

The applicant will be in attendance at the meeting in order to answer any questions the Commission may have regarding the request.