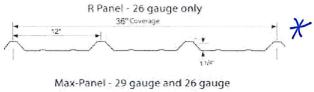

The owner of the subject property, Melinda Haines, is removing the existing 20-year-old asphalt shingle roof on the main house due to life expectancy and replacing it with GAF Camelot II designer, antique slate colored shingles. Also, the applicant is requesting approval to replace the existing rubber roof material on the flat veranda roof with charcoal colored standing seam metal roofing material.