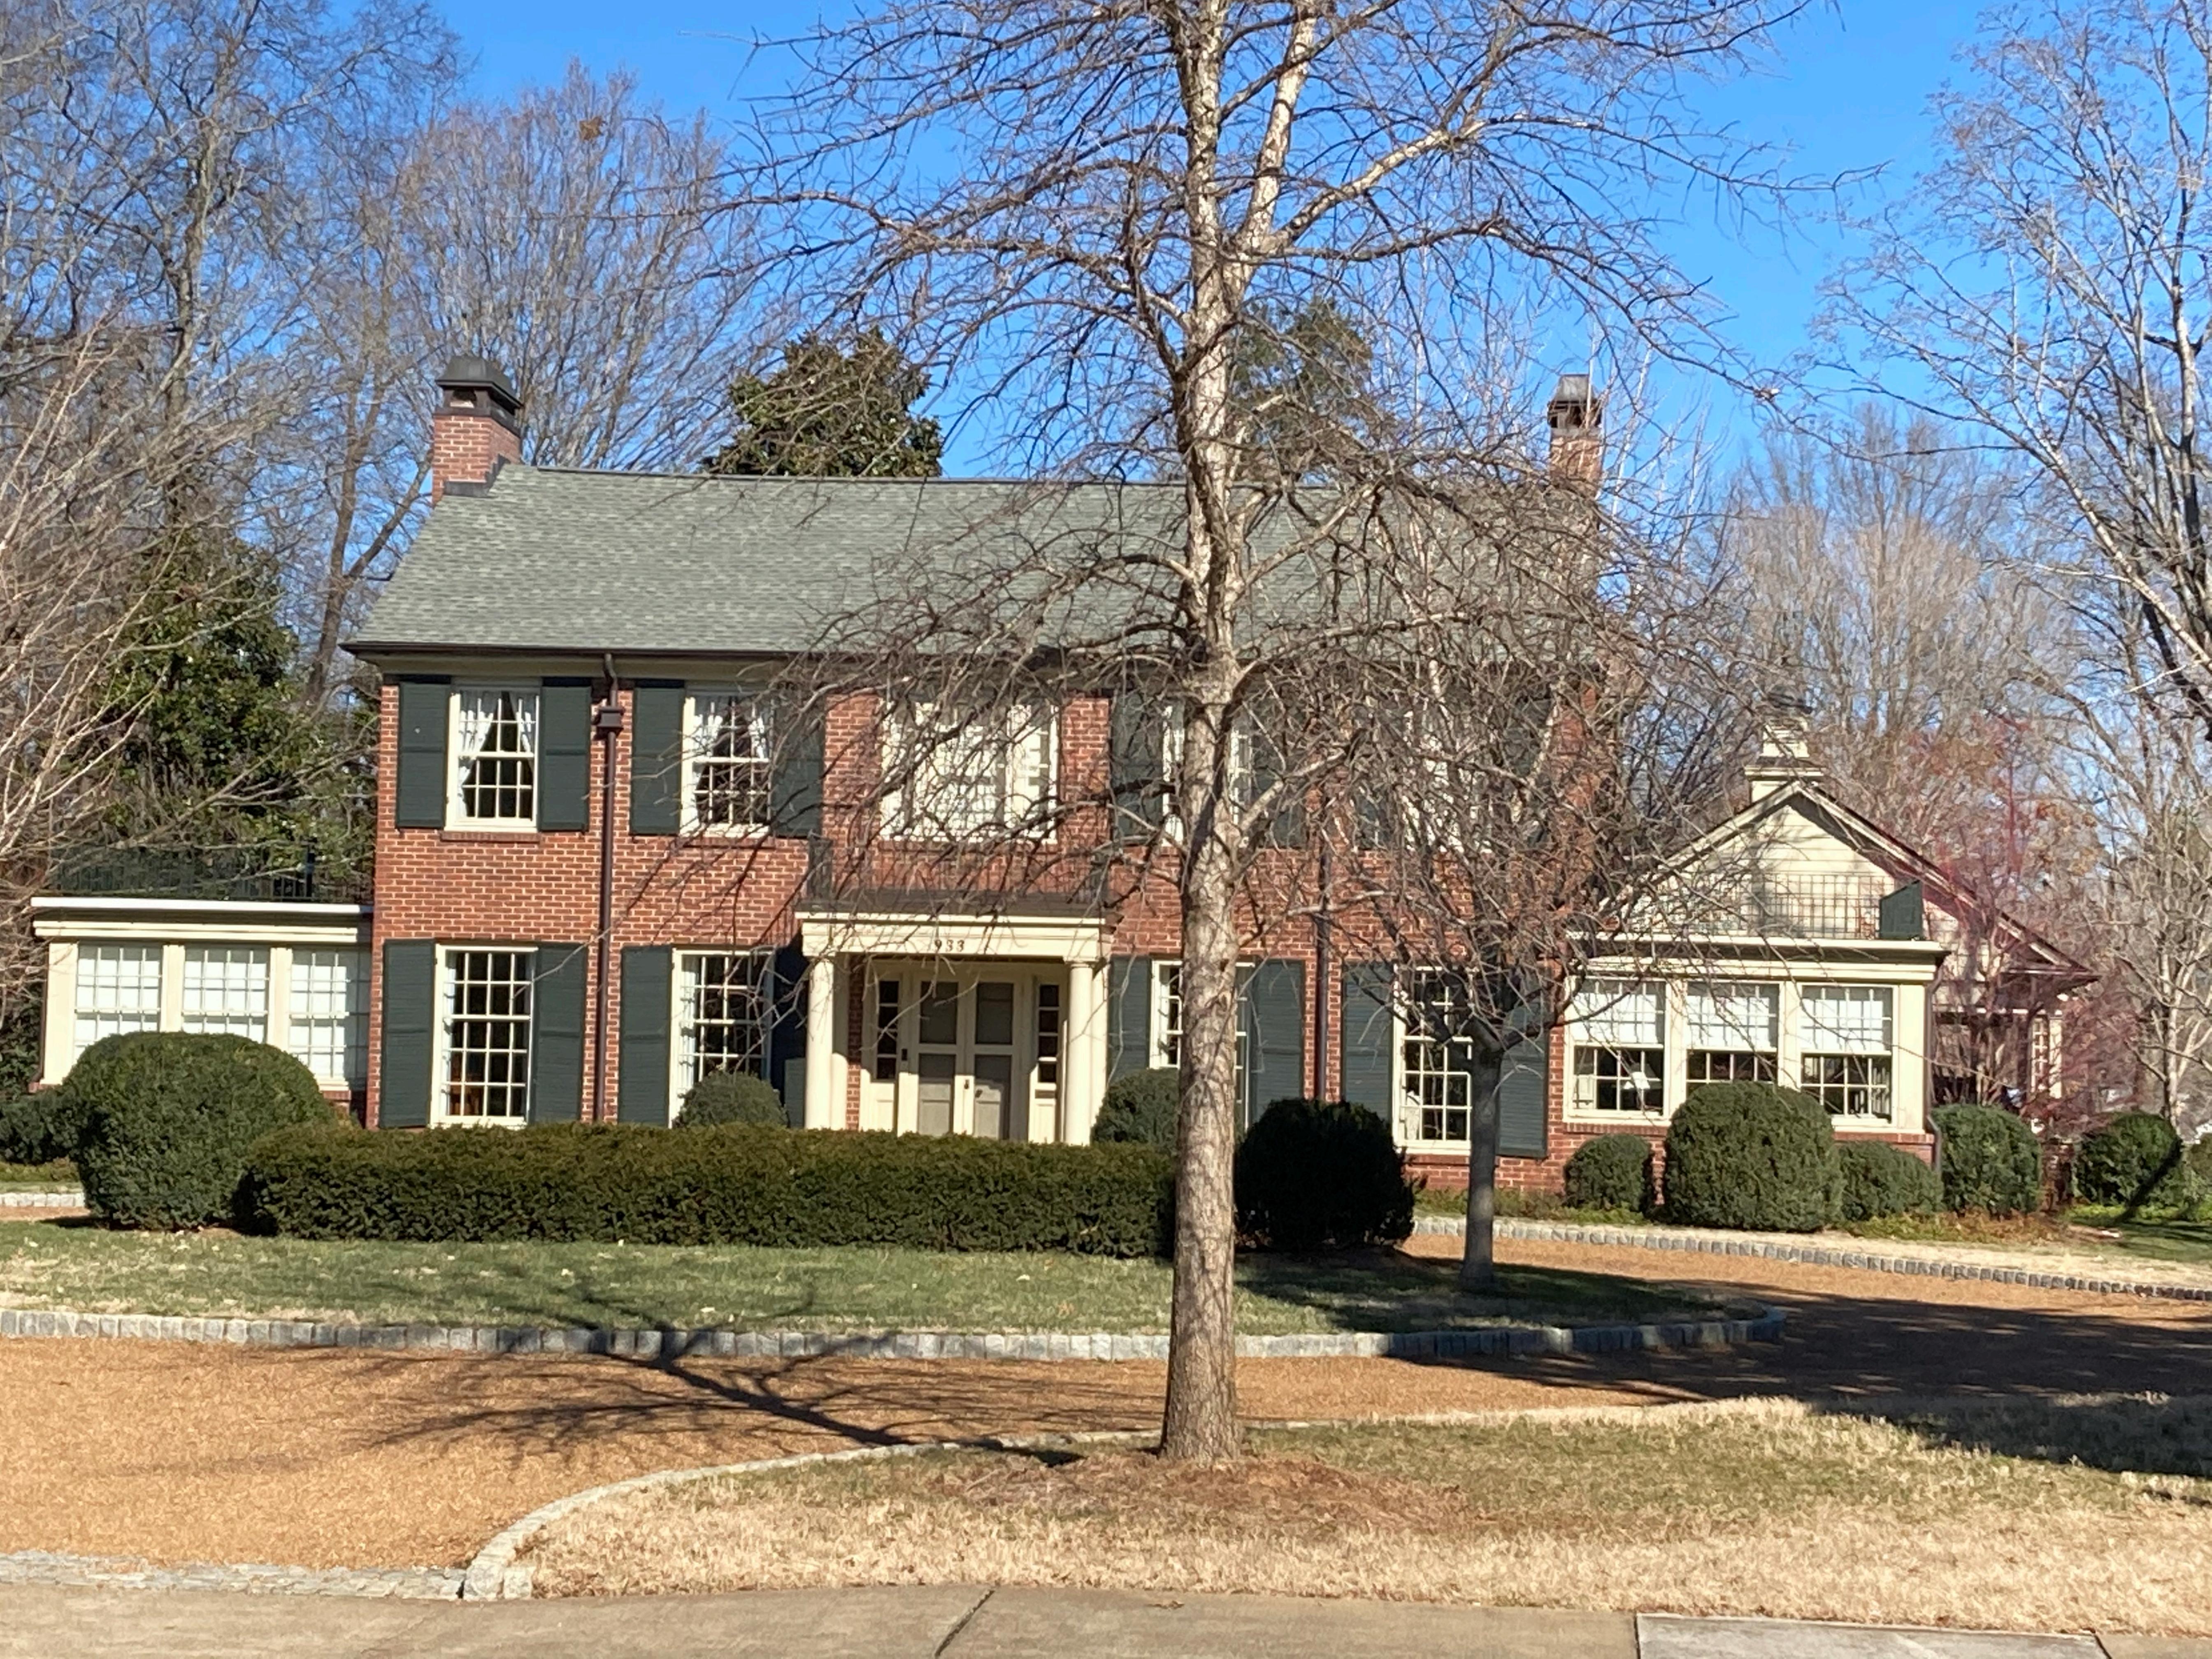

This property is located on the west side of Cherry Lane at 119 Cherry Lane. It contains approximately 0.39 acres and is developed with a single-family dwelling. The property is zoned RS-10 (Single-Family Residential District 10) and H-1 (Historic Zoning Overlay District). It is also located in the CCO (City Core Overlay) district. (Amelia: See suggested re-wording of the next sentence for improved flow.) The subject property is an Italian Villa, 2-story brick home with a Tuscan tower and gable roofing, the home was constructed circa 1870. This house is listed as a contributing structure in the East Main Historic District and the National Register of Historic Places.

The owner of the subject property, Melinda Haines, is removing the existing 20-year-old asphalt shingle roof on the main house due to life expectancy and replacing it with GAF Camelot II designer, antique slate colored shingles. Also, the applicant is requesting approval to replace the existing rubber roof material on the flat veranda roof with charcoal colored standing seam metal roofing material.

Photographs of the home as well as neighboring properties on both sides of the subject property and replacement roofing materials are included in the agenda.

The applicant will be in attendance at the meeting in order to answer any questions the Commission may have regarding the request.