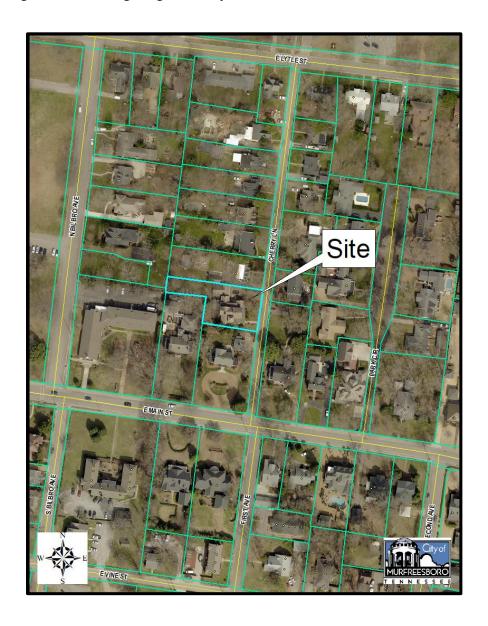

### a. H-22--003: 119 Cherry Lane, Melinda Haines -

Replace existing roof of existing single-family residence with designer architectural shingles and requesting to replace existing rubber material over the veranda with standing seam metal roofing.

This property is located on the west side of Cherry Lane at 119 Cherry Lane. It contains approximately 0.39 acres and is developed with a single-family dwelling. The property is zoned RS-10 (Single-Family Residential District 10) and H-1 (Historic Zoning Overlay District). It is also located in the CCO (City Core Overlay) district. (Amelia: See suggested re-wording of the next sentence for improved flow.) The subject property is an Italian Villa, 2-story brick home with a Tuscan tower and gable roofing, the home was constructed circa 1870. This house is listed as a contributing structure in the East Main Historic District and the National Register of Historic Places.

The owner of the subject property, Melinda Haines, is removing the existing 20-year-old asphalt shingle roof on the main house due to life expectancy and replacing it with GAF Camelot II designer, antique slate colored shingles. Also, the applicant is requesting approval to replace the existing rubber roof material on the flat veranda roof with charcoal colored standing seam metal roofing material.