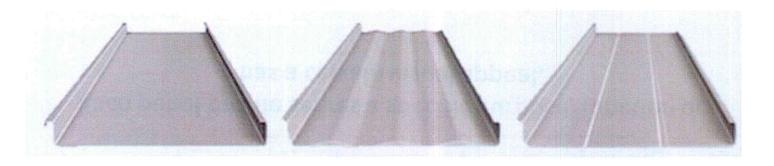

The owner of the subject property, Melinda Haines, is removing the existing 20-year-old asphalt shingle roof on the main house due to life expectancy and replacing it with GAF Camelot II designer, antique slate colored shingles. Also, the applicant is requesting approval to replace the existing rubber roof material on the flat veranda roof with charcoal colored standing seam metal roofing material.

Photographs of the home as well as neighboring properties on both sides of the subject property and replacement roofing materials are included in the agenda.

The applicant will be in attendance at the meeting in order to answer any questions the Commission may have regarding the request.