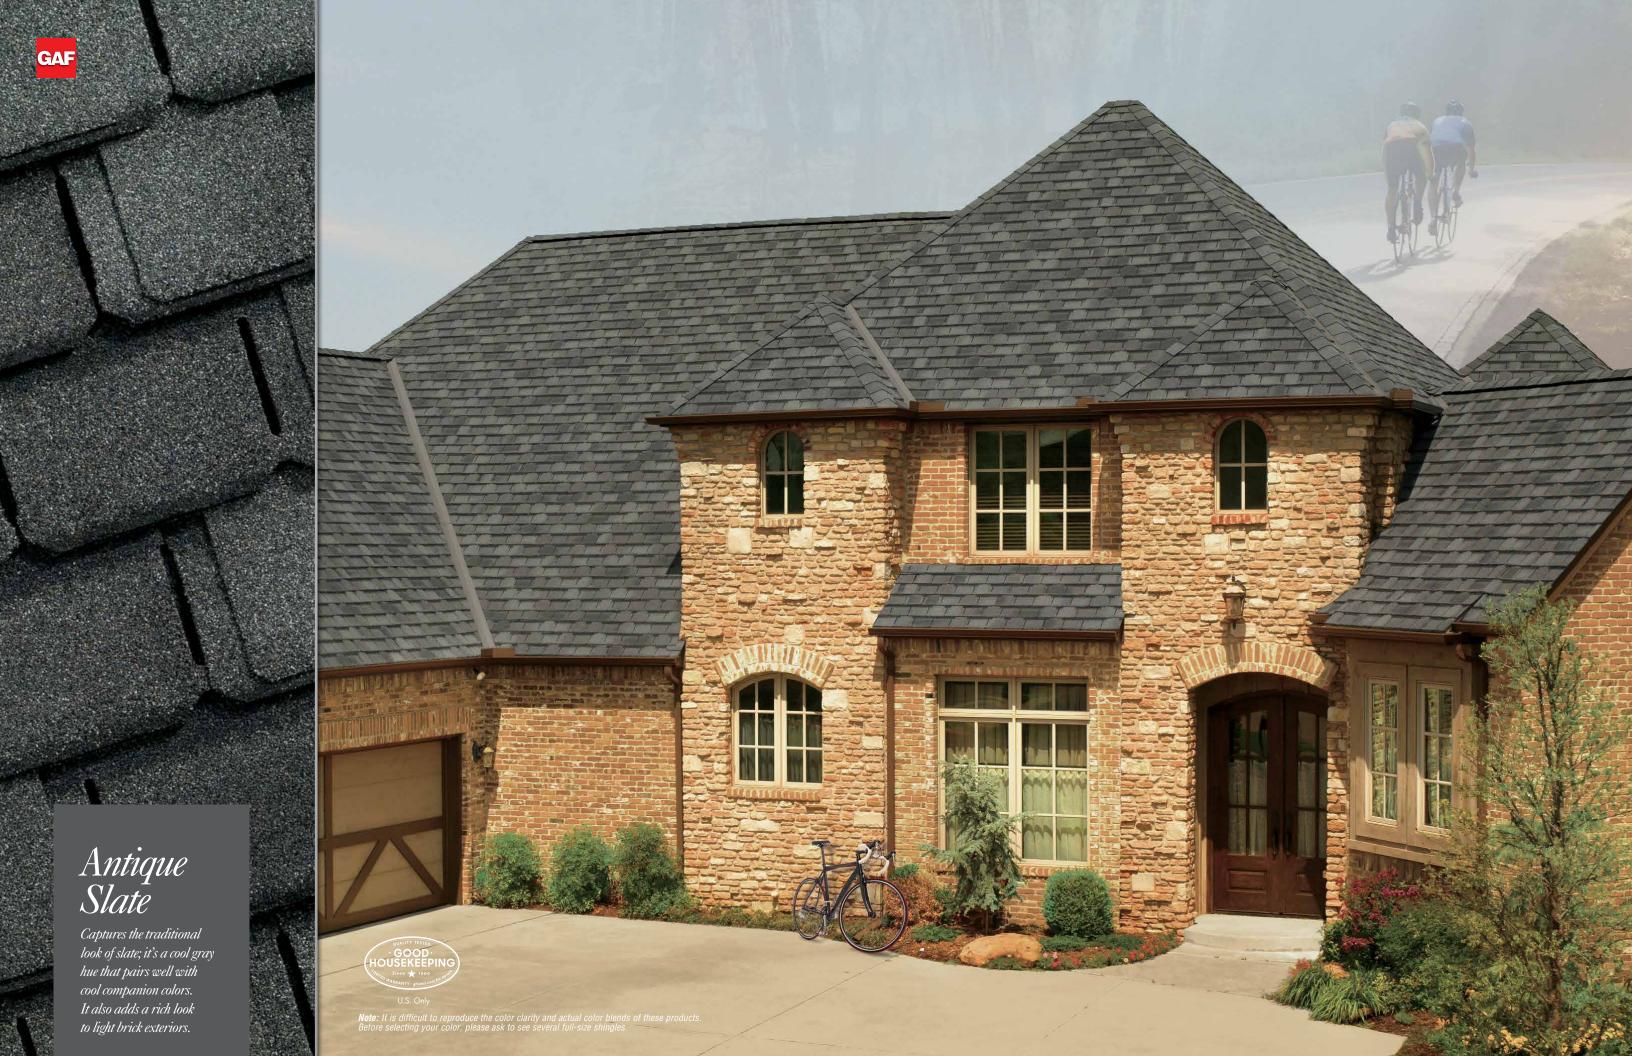

The owner of the subject property, Melinda Haines, is removing the existing 20-year-old asphalt shingle roof on the main house due to life expectancy and replacing it with GAF Camelot II designer, antique slate colored shingles. Also, the applicant is requesting approval to replace the existing rubber roof material on the flat veranda roof with charcoal colored standing seam metal roofing material.