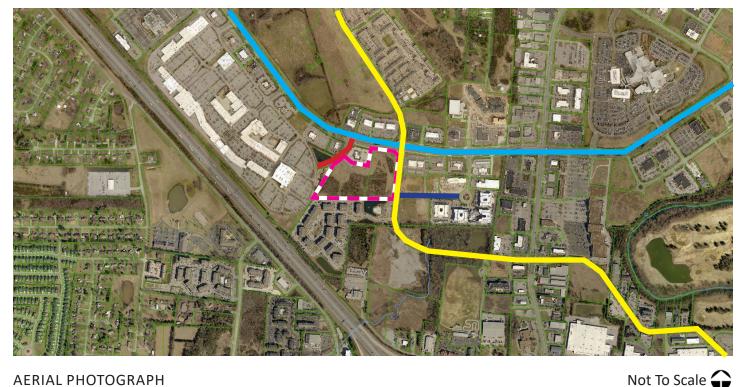

## Land Use Matters

- 10. Ordinance 22-O-13 Amending the Zoning Ordinance (Planning)
  - a. Second and Final Reading: Ordinance 22-O-13
- 11. Ordinance 22-OZ-17 Rezoning Property along Medical Center Parkway (Planning)
  - a. First Reading: Ordinance 22-0Z-17