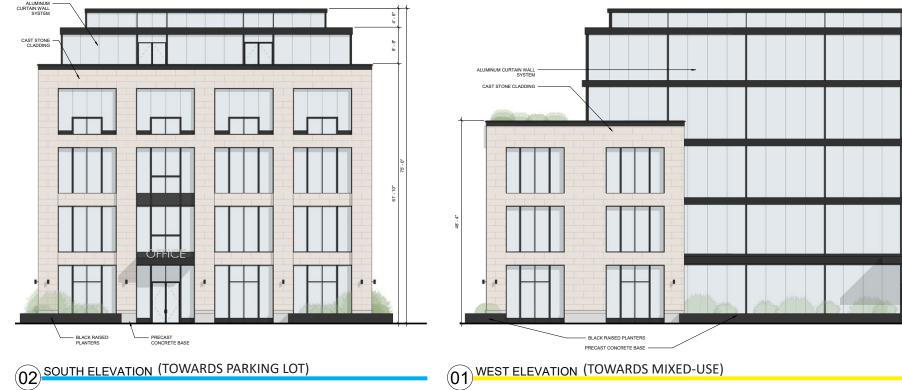

ions: | Masonry Products, Fiber Cement and/or Faux Wood Accents, Glass |
|-------------------|----------------------------------------------------------------|
| Side Elevations:  | Masonry Products, Fiber Cement and/or Faux Wood Accents, Glass |
| Rear Elevations:  | Masonry Products, Fiber Cement and/or Faux Wood Accents, Glass |
| All Elevations:   | Vinyl shall not be permitted                                   |







#### Setbacks External to the Site

\*All buildings shall be setback a minimum of 40-feet from all property lines except those which abut Maple Grove Drive. All buildings which abut Maple Grove Drive shall be setback a minimum of 15-feet



Setbacks Internal to the Site Front/Side to Back of Sidewalk: Side to Side: Side to Rear:

5-feet 20-feet 20-feet



















PROPOSED PLANNED UNIT DEVELOPMENT ARCHITECTURAL CHARACTERISTICS **11** 















- WHITE VERTICAL FIBER CEMENT SIDING

NICHIHA VINTAGEWOOD FIBER CEMENT SIDING

PAINTED WHITE BRICK



- GREY BRICK





4



### BUILDING B EAST (TOWARDS BUILDING C)



2 BUILDING B SOUTH ELEVATION (TOWARDS PARKING)

#### PROPOSED PLANNED UNIT DEVELOPMENT 13 ARCHITECTURAL CHARACTERISTICS



 WHITE VERTICAL FIBER CEMENT SIDING
 NICHIHA VINTAGEWOOL FIBER CEMENT SIDING
 GREY BRICK









ARCHITECTURAL CHARACTERISTICS



Evening Perspective looking Southwest across the TDK Development.



PROPOSED PLANNED UNIT DEVELOPMENT ARCHITECTURAL CHARACTERISTICS **17** 



#### LOCATION MAP - AMENITIES



C

В Enhanced Landscaping

Plaza Area/Flexible Seating

#### **DOG PARK & BUILDING A**

The dog park is located