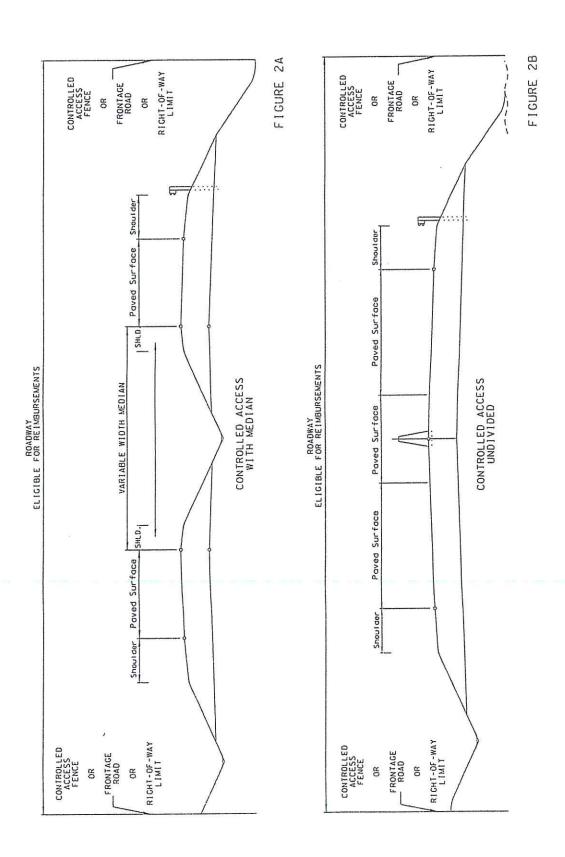

12.85                  | 15.45                      | 2.6       | 1                | 2.6     | \$ 60.00 | 12        | 31.2     | 1872.00     |
| SR 99  | 1C      | 12.69                  | 14.575                     | 1.885     | 1                | 1.885   | \$ 60.00 | 12        | 22.62    | 1357.20     |
| SR268  | 1C      | 0                      | 6.59                       | 6.59      | 1                | 6.59    | \$ 60.00 | 12        | 79.08    | 4744.80     |
|        |         |                        |                            |           |                  |         |          |           |          |             |

EXHIBIT A

Total Contract Litter (mi.): 369.18 \$22,150.80

#### CITY MAINTENANCE ROADWAY TYPICAL SECTIONS



#### CITY MAINTENANCE ROADWAY TYPICAL SECTIONS



,



CITY MAINTENANCE ROADWAY TYPICAL SECTIONS

#### "EXHIBIT B" MAXIMUM ALLOWABLE EQUIPMENT RATES

#### 2022-2023 FISCAL YEAR

| ITEM<br>NO. | DESCRIPTION OF EQUIPMENT                              | RATE   | UNIT |
|-------------|-------------------------------------------------------|--------|------|
| 1           | SEDAN, POLICE OR FULL SIZE                            | 12.00  | HR   |
| 2           | TRUCK, PICKUP                                         | 11.00  | HR   |
| 3           | TRUCK, ¼ TO 1 TON LIGHT DUTY                          | 12.00  | HR   |
| 4           | TRUCK, ¼ TO 1 TON 4X4                                 | 13.00  | HR   |
| 5           | TRUCK, UTILITY/SERVICE BODY                           | 14.00  | HR   |
| 6           | TRUCK, DUMP UP TO 15,000 GVWR