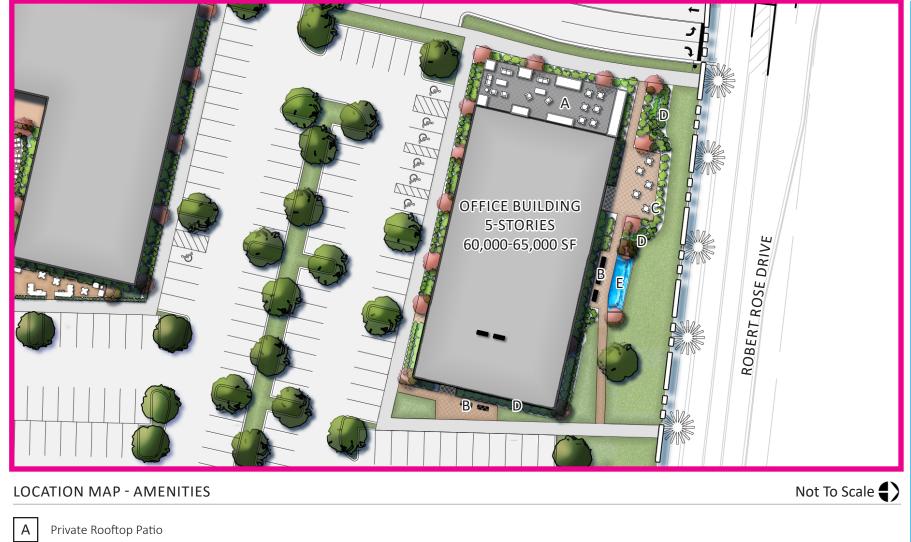

#### Unforeseen Contingencies

For the purchase of Public Safety IT network switches. Move \$165,000 from Unforeseen Contingencies to Public Safety IT Computer Equipment.

To cover the Civic Plaza dome repairs on the Civic Plaza. Move \$15,000 from Unforeseen Contingencies to Civic Plaza Other Improvements.