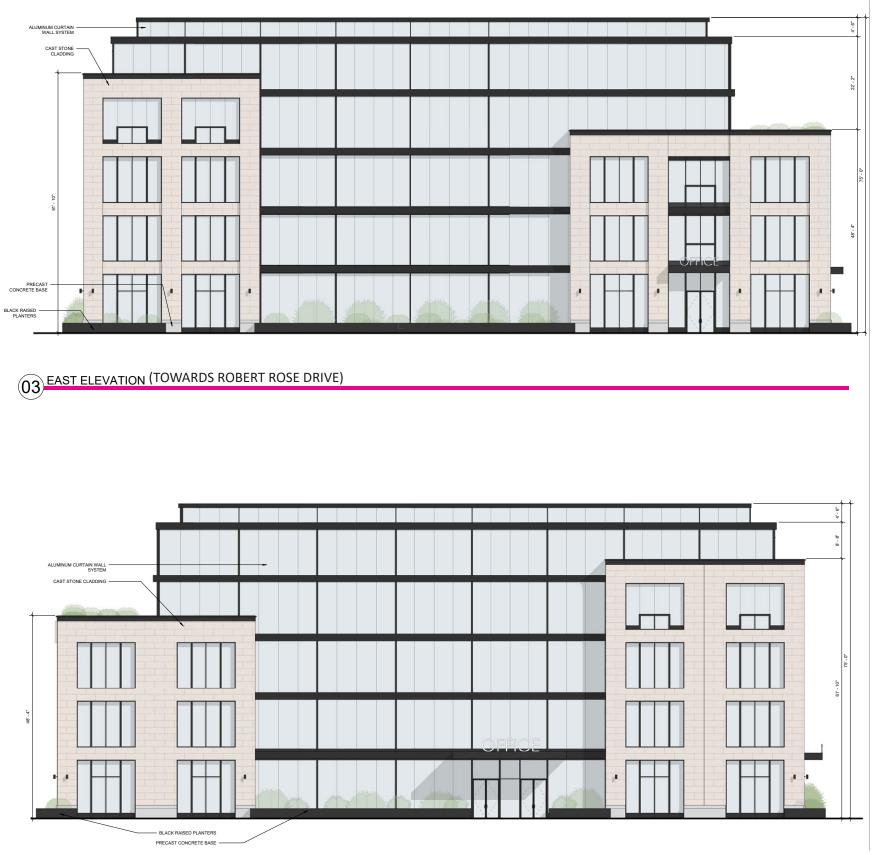

evations: | Masonry Products, Fiber Cement and/or Faux Wood Accents, Glass |
|-------------------|----------------------------------------------------------------|
| Side Elevations:  | Masonry Products, Fiber Cement and/or Faux Wood Accents, Glass |
| Rear Elevations:  | Masonry Products, Fiber Cement and/or Faux Wood Accents, Glass |
| All Elevations:   | Vinyl shall not be permitted                                   |







#### Setbacks External to the Site

\*All buildings shall be setback a minimum of 40-feet from all property lines except those which abut Maple Grove Drive. All buildings which abut Maple Grove Drive shall be setback a minimum of 15-feet



Setbacks Internal to the Site Front/Side to Back of Sidewalk: Side to Side: Side to Rear:

5-feet 20-feet 20-feet



















PROPOSED PLANNED UNIT DEVELOPMENT ARCHITECTURAL CHARACTERISTICS **11** 















- WHITE VERTICAL FIBER CEMENT SIDING

NICHIHA VINTAGEWOOD FIBER CEMENT SIDING

PAINTED WHITE BRICK



- GREY BRICK





4



### BUILDING B EAST (TOWARDS BUILDING C)



2 BUILDING B SOUTH ELEVATION (TOWARDS PARKING)

#### PROPOSED PLANNED UNIT DEVELOPMENT 13 ARCHITECTURAL CHARACTERISTICS



 WHITE VERTICAL FIBER CEMENT SIDING
 NICHIHA VINTAGEWOOL FIBER CEMENT SIDING
 GREY BRICK









ARCHITECTURAL CHARACTERISTICS



Evening Perspective looking Southwest across the TDK Development.



PROPOSED PLANNED UNIT DEVELOPMENT ARCHITECTURAL CHARACTERISTICS **17** 



#### LOCATION MAP - AMENITIES



C

В Enhanced Landscaping

Plaza Area/Flexible Seating

#### **DOG PARK & BUILDING A**

The dog park is loc