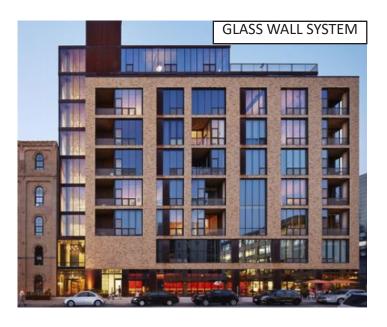

Front Elevations: | Masonry Products, Fiber Cement and/or Faux Wood Accents, Glass |
|-------------------|----------------------------------------------------------------|
| Side Elevations:  | Masonry Products, Fiber Cement and/or Faux Wood Accents, Glass |
| Rear Elevations:  | Masonry Products, Fiber Cement and/or Faux Wood Accents, Glass |
| All Elevations:   | Vinyl shall not be permitted                                   |







#### Setbacks External to the Site

\*All buildings shall be setback a minimum of 40-feet from all property lines except those which abut Maple Grove Drive. All buildings which abut Maple Grove Drive shall be setback a minimum of 15-feet



Setbacks Internal to the Site Front/Side to Back of Sidewalk: Side to Side: Side to Rear:

5-feet 20-feet 20-feet



















PROPOSED PLANNED UNIT DEVELOPMENT ARCHITECTURAL CHARACTERISTICS **11** 















- WHITE VERTICAL FIBER CEMENT SIDING

NICHIHA VINTAGEWOOD FIBER CEMENT SIDING

PAINTED WHITE BRICK



- GREY BRICK





4



### BUILDING B EAST (TOWARDS BUILDING C)



2 BUILDING B SOUTH ELEVATION (TOWARDS PARKING)

#### PROPOSED PLANNED UNIT DEVELOPMENT 13 ARCHITECTURAL CHARACTERISTICS



 WHITE VERTICAL FIBER CEMENT SIDING
 NICHIHA VINTAGEWOOL FIBER CEMENT SIDING
 GREY BRICK









ARCHITECTURAL CHARACTERISTICS



Evening Perspective looking Southwest across the TDK Development.



PROPOSED PLANNED UNIT DEVELOPMENT ARCHITECTURAL CHARACTERISTICS **17** 



#### LOCATION MAP - AMENITIES



C

В Enhanced Landscaping

Plaza Area/Flexible Seating

#### **DOG PARK & BUILDING A**

The dog par