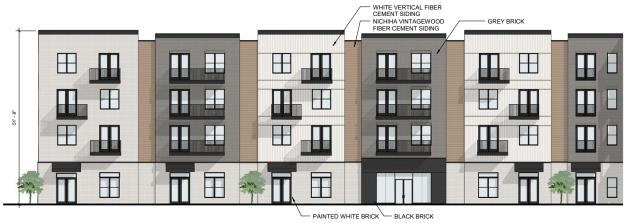

Products, Fiber Cement and/or Faux Wood Accents, Glass |
| Rear Elevations:  | Masonry Products, Fiber Cement and/or Faux Wood Accents, Glass |
| All Elevations:   | Vinyl shall not be permitted                                   |







#### Setbacks External to the Site

\*All buildings shall be setback a minimum of 40-feet from all property lines except those which abut Maple Grove Drive. All buildings which abut Maple Grove Drive shall be setback a minimum of 15-feet



Setbacks Internal to the Site Front/Side to Back of Sidewalk: Side to Side: Side to Rear:

5-feet 20-feet 20-feet



















PROPOSED PLANNED UNIT DEVELOPMENT ARCHITECTURAL CHARACTERISTICS **11** 















- WHITE VERTICAL FIBER CEMENT SIDING

NICHIHA VINTAGEWOOD FIBER CEMENT SIDING

PAINTED WHITE BRICK



- GREY BRICK





4



### BUILDING B EAST (TOWARDS BUILDING C)



2 BUILDING B SOUTH ELEVATION (TOWARDS PARKING)

#### PROPOSED PLANNED UNIT DEVELOPMENT 13 ARCHITECTURAL CHARACTERISTICS



 WHITE VERTICAL FIBER CEMENT SIDING
 NICHIHA VINTAGEWOOL FIBER CEMENT SIDING
 GREY BRICK









ARCHITECTURAL CHARACTERISTICS



Evening Perspective looking Southwest across the TDK Development.



PROPOSED PLANNED UNIT DEVELOPMENT ARCHITECTURAL CHARACTERISTICS **17** 



#### LOCATION MAP - AMENITIES



C

В Enhanced Landscaping

Plaza Area/Flexible Seating

#### **DOG PARK & BUILDING A**

The dog park is located in the southwest portion of the property. The park will provide the development with a gathering place for pets and provide amenities such as pet agility equipment and a pet spa. Sidewalks