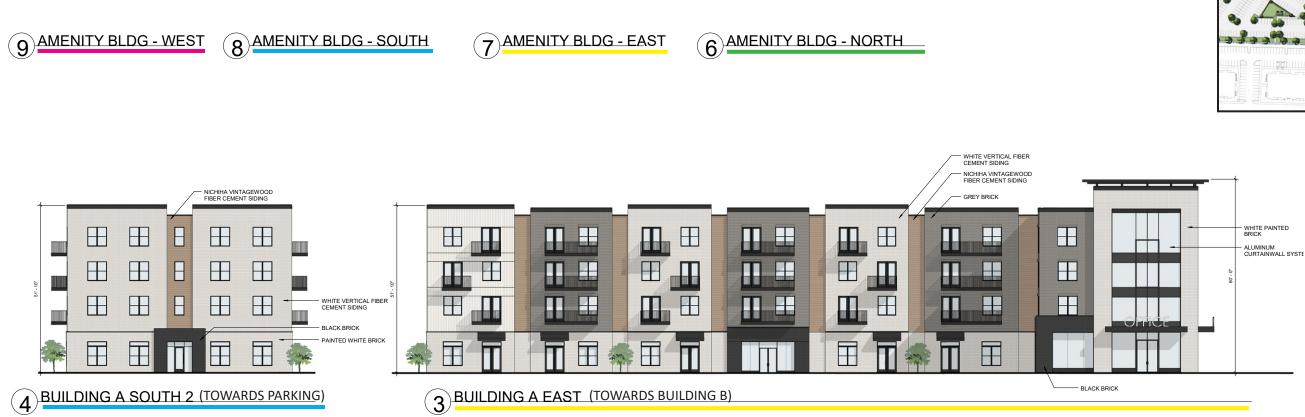

----------------|----------------------------------------------------------------|
| Side Elevations:  | Masonry Products, Fiber Cement and/or Faux Wood Accents, Glass |
| Rear Elevations:  | Masonry Products, Fiber Cement and/or Faux Wood Accents, Glass |
| All Elevations:   | Vinyl shall not be permitted                                   |







#### Setbacks External to the Site

\*All buildings shall be setback a minimum of 40-feet from all property lines except those which abut Maple Grove Drive. All buildings which abut Maple Grove Drive shall be setback a minimum of 15-feet



Setbacks Internal to the Site Front/Side to Back of Sidewalk: Side to Side: Side to Rear:

5-feet 20-feet 20-feet



















PROPOSED PLANNED UNIT DEVELOPMENT ARCHITECTURAL CHARACTERISTICS **11** 















- WHITE VERTICAL FIBER CEMENT SIDING

NICHIHA VINTAGEWOOD FIBER CEMENT SIDING

PAINTED WHITE BRICK



- GREY BRICK





4



### BUILDING B EAST (TOWARDS BUILDING C)



2 BUILDING B SOUTH ELEVATION (TOWARDS PARKING)

#### PROPOSED PLANNED UNIT DEVELOPMENT 13 ARCHITECTURAL CHARACTERISTICS



 WHITE VERTICAL FIBER CEMENT SIDING
 NICHIHA VINTAGEWOOL FIBER CEMENT SIDING
 GREY BRICK









ARCHITECTURAL CHARACTERISTICS



Evening Perspective looking Southwest across the TDK Development.



PROPOSED PLANNED UNIT DEVELOPMENT ARCHITECTURAL CHARACTERISTICS **17** 



#### LOCATION MAP - AMENITIES



C

В Enhanced Landscaping

Plaza Area/Flexible Seating

#### **DOG PARK & BUILDING A**

The dog park is located in the southwest portion of the property. The park will provide the developm