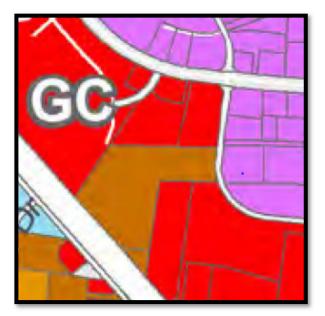

racter.

This designation pertains to commercial development as well as outparcels located on arterial and collector transportation routes. Rather than buildings oriented to the street, as in an urban setting, such as what is found in downtown, auto-urban environments are characterized by large parking lots surrounding the buildings. Auto-Urban commercial uses include high intensity commercial businesses that have a trade area outside of Murfreesboro and/or require a large amount of land for their operations. Uses like regional shopping center, grocery, hotels, gas stations, restaurants, and "big box" retailers. Due to the potential for these uses to generate high traffic volumes, their location should be on or with adequate access to arterial roadways.

#### Proposed Future Land Use Map





#### **Recommendation:**

Staff would like the Planning Commission to consider the following items in its review of this request:

- 1. The apartment portion of the rezoning request is inconsistent with the proposed *Murfreesboro 2035 Comprehensive Plan* and the *Future Land Use Map*.
- 2. The Zoning Ordinance limits on multi-family residential uses for master planned developments in the MU zone.
- 3. The proposed reduction of 55 parking spaces for the project.
- 4. Other exceptions as noted on sheet 26.

The applicant will be available at the Planning Commission workshop meeting to discuss the proposed rezoning request. The Planning Commission will need to consider the item and then formulate a recommendation to the City Council.







MU & GDO-1 to CH & GDO-1 and Robert Rose Drive M