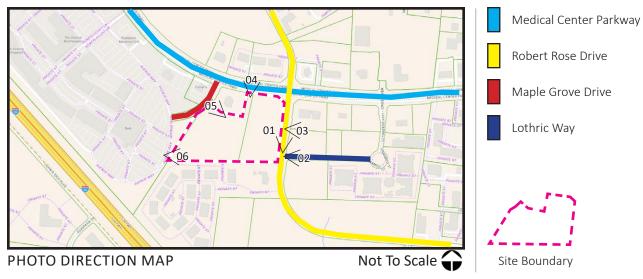

ce will be provided by Middle Tennessee Electric. Service will be extended from Medical Center Parkway and Robert Rose Drive. The developer will be responsible for extending the electric lines into the site, and all on-site electric will be underground.







The topographic map above shows the site's topographic high point generally at the south perimeter of the property. From this high point, the property drains towards the northwest, northeast, and southwest. All stormwater on site flows towards existing roadway drainage systems which surrounding the property.

No portions of this site are within a floodway or floodplain per FEMA flood panel 47149C0255H eff. 01/04/2007 and FEMA flood panel 47149C0260H eff. 01/04/2007.

Site Boundary





Site Boundary

PHOTO DIRECTION MAP





















**06** EXISTING CONDITIONS ON-SITE & OFF-SITE PHOTOGRAPHY



Commercial Land Area: Residential Land Area: Total Number of 1-BDR Units: Total Number of 2-BDR Units: Total Number of Units: Total Open Space:

provided for emergencies.



SEC Project #09110

Murfreesboro, Tennessee

PROPOSED PLANNED UNIT DEVELOPMENT CONCEPTUAL SITE AND LANDSCAPE PLAN

| PHASES  | Building   | PARKING<br>SPACES | ACRES    |
|---------|------------|-------------------|----------|
| PHASE 1 | Office     | 217 Spaces        | 3.61 AC  |
| PHASE 2 | Building C | 88 Spaces         | 3.84 AC  |
| PHASE 3 | Building D | 88 Spaces         | 0.51 AC  |
| PHASE 4 | Building B | 176 Spaces        | 1.32 AC  |
| PHASE 5 | Building A | 72 Spaces         | 1.97 AC  |
| TOTAL   | 232 Units  | 641 Spaces        | 11.25