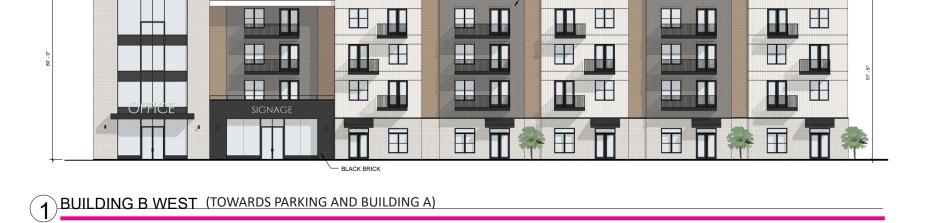

--------|----------------------------------------------------------------|
| Side Elevations:  | Masonry Products, Fiber Cement and/or Faux Wood Accents, Glass |
| Rear Elevations:  | Masonry Products, Fiber Cement and/or Faux Wood Accents, Glass |
| All Elevations:   | Vinyl shall not be permitted                                   |







#### Setbacks External to the Site

\*All buildings shall be setback a minimum of 40-feet from all property lines except those which abut Maple Grove Drive. All buildings which abut Maple Grove Drive shall be setback a minimum of 15-feet



Setbacks Internal to the Site Front/Side to Back of Sidewalk: Side to Side: Side to Rear:

5-feet 20-feet 20-feet



















PROPOSED PLANNED UNIT DEVELOPMENT ARCHITECTURAL CHARACTERISTICS **11** 















- WHITE VERTICAL FIBER CEMENT SIDING

NICHIHA VINTAGEWOOD FIBER CEMENT SIDING

PAINTED WHITE BRICK



- GREY BRICK





4



### BUILDING B EAST (TOWARDS BUILDING C)



2 BUILDING B SOUTH ELEVATION (TOWARDS PARKING)

#### PROPOSED PLANNED UNIT DEVELOPMENT 13 ARCHITECTURAL CHARACTERISTICS



 WHITE VERTICAL FIBER CEMENT SIDING
 NICHIHA VINTAGEWOOL FIBER CEMENT SIDING
 GREY BRICK









ARCHITECTURAL CHARACTERISTICS



Evening Perspective looking Southwest across the TDK Development.



PROPOSED PLANNED UNIT DEVELOPMENT ARCHITECTURAL CHARACTERISTICS **17** 



#### LOCATION MAP - AMENITIES



C

В Enhanced Landscaping

Plaza Area/Flexible Seating

#### **DOG PARK & BUILDING A**

The dog park is located in the southwest portion of the property. The park will provide the development with