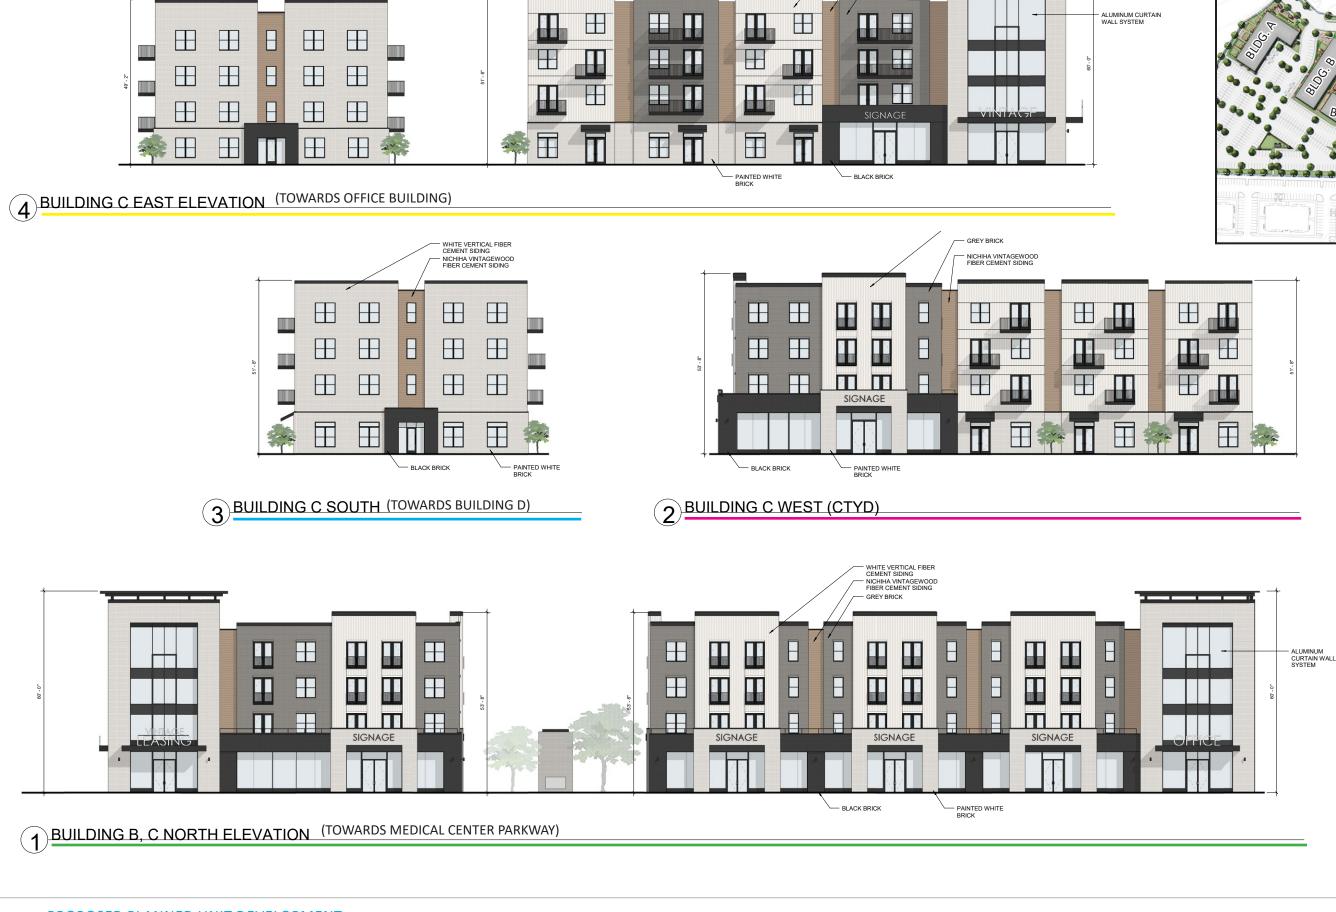

itted                                   |







#### Setbacks External to the Site

\*All buildings shall be setback a minimum of 40-feet from all property lines except those which abut Maple Grove Drive. All buildings which abut Maple Grove Drive shall be setback a minimum of 15-feet



Setbacks Internal to the Site Front/Side to Back of Sidewalk: Side to Side: Side to Rear:

5-feet 20-feet 20-feet



















PROPOSED PLANNED UNIT DEVELOPMENT ARCHITECTURAL CHARACTERISTICS **11** 















- WHITE VERTICAL FIBER CEMENT SIDING

NICHIHA VINTAGEWOOD FIBER CEMENT SIDING

PAINTED WHITE BRICK



- GREY BRICK





4



### BUILDING B EAST (TOWARDS BUILDING C)



2 BUILDING B SOUTH ELEVATION (TOWARDS PARKING)

#### PROPOSED PLANNED UNIT DEVELOPMENT 13 ARCHITECTURAL CHARACTERISTICS



 WHITE VERTICAL FIBER CEMENT SIDING
 NICHIHA VINTAGEWOOL FIBER CEMENT SIDING
 GREY BRICK









ARCHITECTURAL CHARACTERISTICS



Evening Perspective looking Southwest across the TDK Development.



PROPOSED PLANNED UNIT DEVELOPMENT ARCHITECTURAL CHARACTERISTICS **17** 



#### LOCATION MAP - AMENITIES



C

В Enhanced Landscaping

Plaza Area/Flexible Seating

#### **DOG PARK & BUILDING A**

The dog park is located in the southwest portion of the property. The park will provide the development with a gathering place for pets and provide amenities such as pet agility equipment and a pet spa. Sidewalks have been provided to the dog park to promote walkability. Building A hosts two separate amenities areas, both supporting similar amenities. These amenities include public seating, enhanced