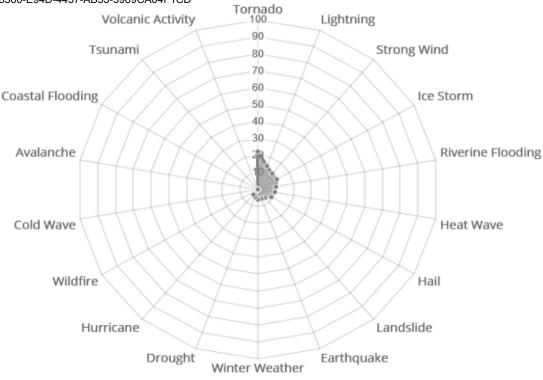

#### **Resolution**

- 13. Adopt Revision of the Rutherford County Hazard Mitigation Plan (Fire)
  - a. Resolution 20-R-02
- 14. Ratifying Charter Amendment to Create Community Investment Trust (Legal)
  - a. Resolution 22-R-19