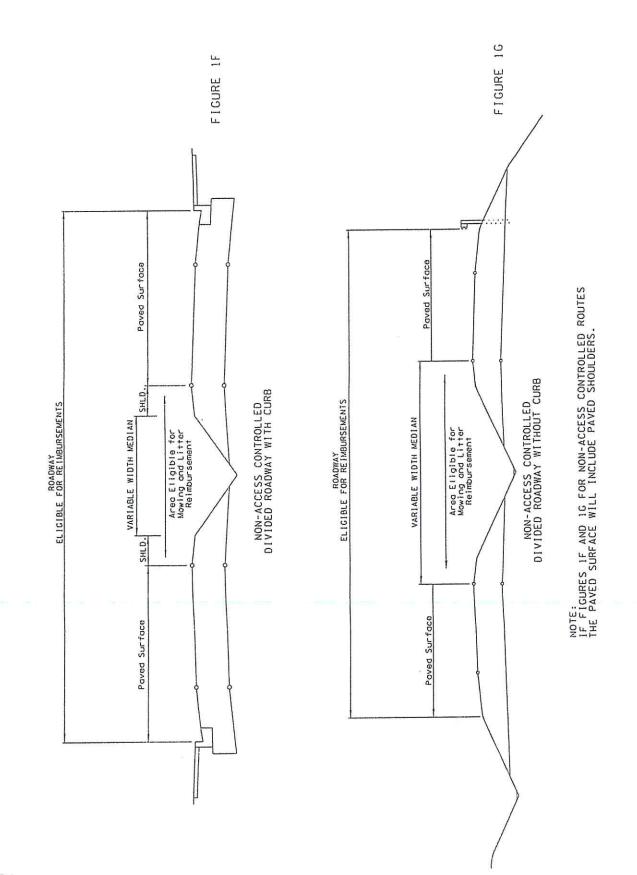

| 12.85                  | 15.45                      | 2.6       | 1                | 2.6     | \$ 60.00 | 12        | 31.2     | 1872.00     |
| SR 99  | 1C      | 12.69                  | 14.575                     | 1.885     | 1                | 1.885   | \$ 60.00 | 12        | 22.62    | 1357.20     |
| SR268  | 1C      | 0                      | 6.59                       | 6.59      | 1                | 6.59    | \$ 60.00 | 12        | 79.08    | 4744.80     |
|        |         |                        |                            |           |                  |         |          |           |          |             |

EXHIBIT A

Total Contract Litter (mi.): 369.18 \$22,150.80

#### CITY MAINTENANCE ROADWAY TYPICAL SECTIONS



#### CITY MAINTENANCE ROADWAY TYPICAL SECTIONS



,



CITY MAINTENANCE ROADWAY TYPICAL SECTIONS

#### "EXHIBIT B" MAXIMUM ALLOWABLE EQUIPMENT RATES

#### 2022-2023 FISCAL YEAR

| ITEM<br>NO. | DESCRIPTION OF EQUIPMENT                              | RATE   | UNIT |
|-------------|-------------------------------------------------------|--------|------|
| 1           | SEDAN, POLICE OR FULL SIZE                            | 12.00  | HR   |
| 2           | TRUCK, PICKUP                                         | 11.00  | HR   |
| 3           | TRUCK, ¼ TO 1 TON LIGHT DUTY                          | 12.00  | HR   |
| 4           | TRUCK, ¼ TO 1 TON 4X4                                 | 13.00  | HR   |
| 5           | TRUCK, UTILITY/SERVICE BODY                           | 14.00  | HR   |
| 6           | TRUCK, DUMP UP TO 15,000 GVWR