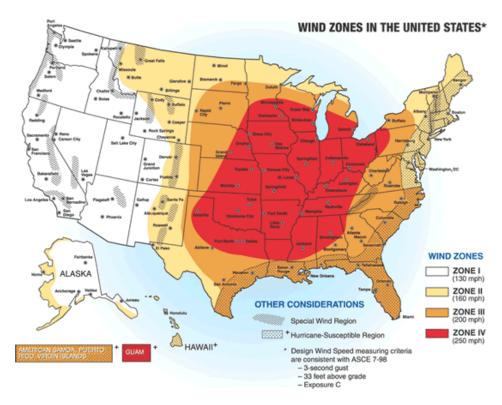

dentify it. This is because it is so difficult to predict the path of future tornadoes, because they have occurred in just about every part of Rutherford County in the past. However, they do tend to travel south west to north east. The Fujita scale provides us with an idea of the strength and extent of damages of tornadoes that can occur in Rutherford County. Additional resources to help understand the extent of tornado risks for our area are the "Design Wind Speed Map" developed by the American Society of Civil Engineers (ASCE) and the "Tornado Activity in the United States" map based on NOAA Prediction Center statistics. According to the WIND ZONES IN THE UNITED STATES map, most of the state of Tennessee is located in Zone IV, which is an area associated with up to 250 mph wind speeds.





Using the TORNADO ACTIVITY IN THE UNITED STATES map, which shows the number of recorded F3 to F5 tornados per 3,700 square miles, Rutherford County Tennessee is in an area of high risk. (Information obtained from FEMA.gov.

As indicated in the attached map most of Oklahoma, half of Indiana, and isolated areas in the following states: Nebraska, Kansas, Texas, Missouri, Arkansas, Louisiana, Ohio, Kentucky, Tennessee, Mississippi, Alabama, and Georgia

Because tornadoes tend to strike at random it is virtually impossible to predict exactly what parts of Rutherford County have a greater chance of being struck by a tornado; therefore, we must consider all 350,000 residents as being potentially vulnerable to tornadoes.

Hail is associated with large thunderstorms and high winds. Hail falls f