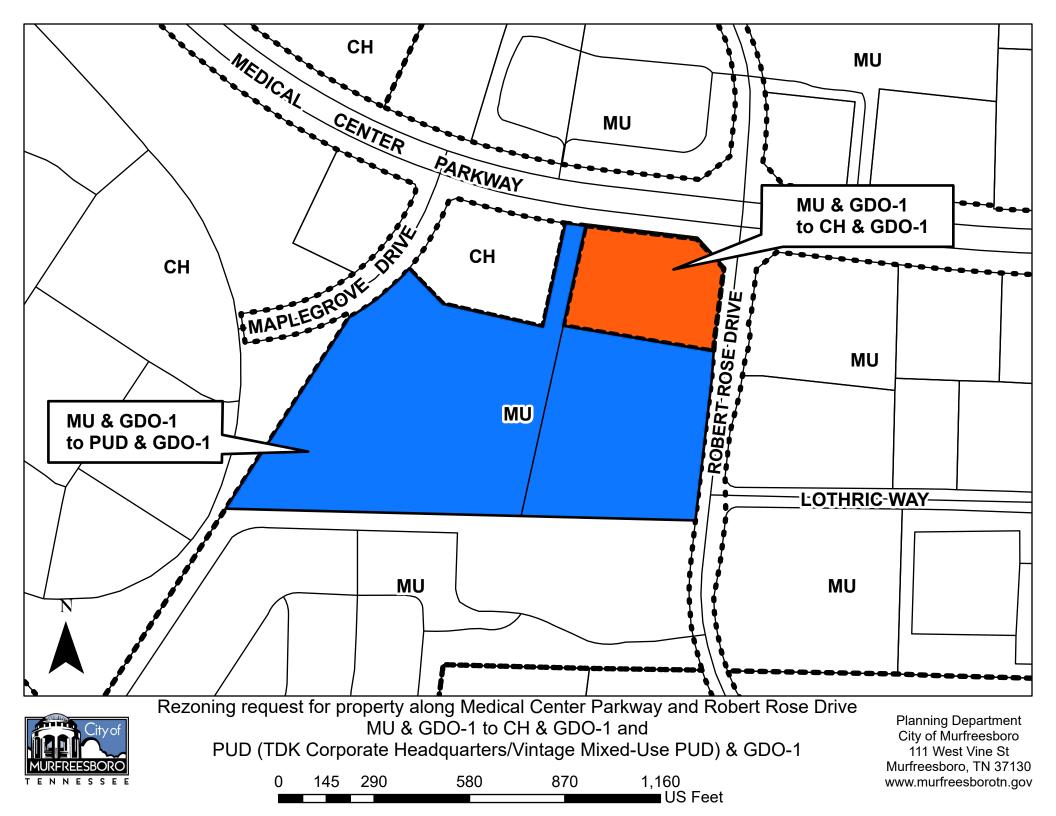

## Land Use Matters

- 10. Ordinance 22-O-13 Amending the Zoning Ordinance (Planning)
  - a. Second and Final Reading: Ordinance 22-O-13
- 11. Ordinance 22-OZ-17 Rezoning Property along Medical Center Parkway (Planning)
  - a. First Reading: Ordinance 22-0Z-17