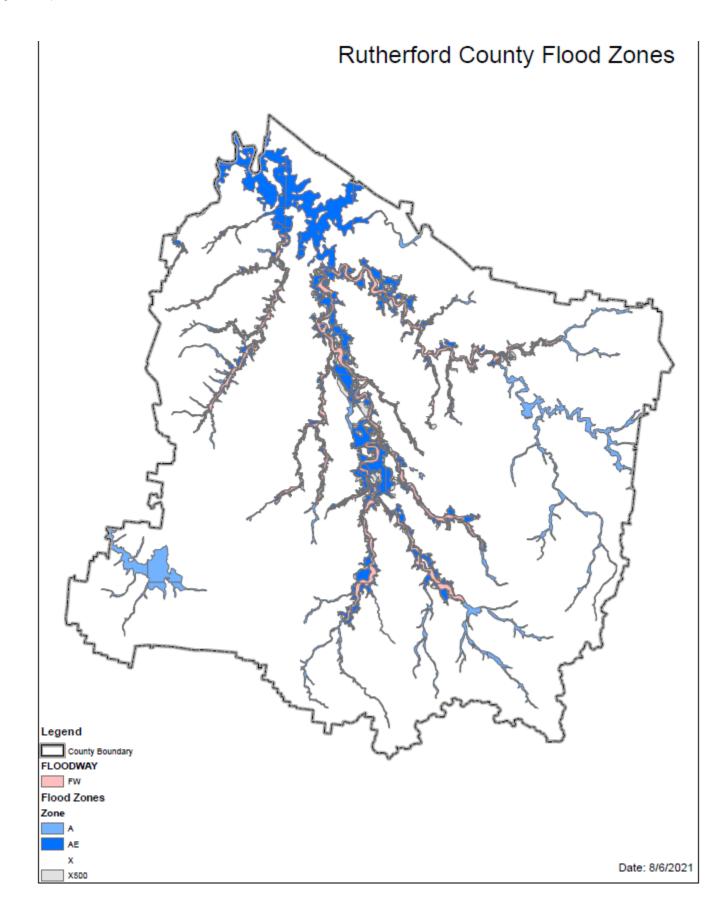

#### **Resolution**

- 13. Adopt Revision of the Rutherford County Hazard Mitigation Plan (Fire)
  - a. Resolution 20-R-02
- 14. Ratifying Charter Amendment to Create Community Investment Trust (Legal)
  - a. Resolution 22-R-19