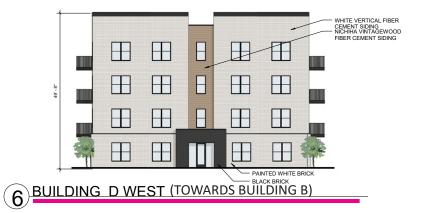

gs shall be setback a minimum of 40-feet from all property lines except those which abut Maple Grove Drive. All buildings which abut Maple Grove Drive shall be setback a minimum of 15-feet



Setbacks Internal to the Site Front/Side to Back of Sidewalk: Side to Side: Side to Rear:

5-feet 20-feet 20-feet



















PROPOSED PLANNED UNIT DEVELOPMENT ARCHITECTURAL CHARACTERISTICS **11** 















- WHITE VERTICAL FIBER CEMENT SIDING

NICHIHA VINTAGEWOOD FIBER CEMENT SIDING

PAINTED WHITE BRICK



- GREY BRICK





4



### BUILDING B EAST (TOWARDS BUILDING C)



2 BUILDING B SOUTH ELEVATION (TOWARDS PARKING)

#### PROPOSED PLANNED UNIT DEVELOPMENT 13 ARCHITECTURAL CHARACTERISTICS



 WHITE VERTICAL FIBER CEMENT SIDING
 NICHIHA VINTAGEWOOL FIBER CEMENT SIDING
 GREY BRICK









ARCHITECTURAL CHARACTERISTICS



Evening Perspective looking Southwest across the TDK Development.



PROPOSED PLANNED UNIT DEVELOPMENT ARCHITECTURAL CHARACTERISTICS **17** 



#### LOCATION MAP - AMENITIES



C

В Enhanced Landscaping

Plaza Area/Flexible Seating

#### **DOG PARK & BUILDING A**

The dog park is located in the southwest portion of the property. The park will provide the development with a gathering place for pets and provide amenities such as pet agility equipment and a pet spa. Sidewalks have been provided to the dog park to promote walkability. Building A hosts two separate amenities areas, both supporting similar amenities. These amenities include public seating, enhanced landscaping, and a small outdoor dining space for those patronizing the commercial businesses on