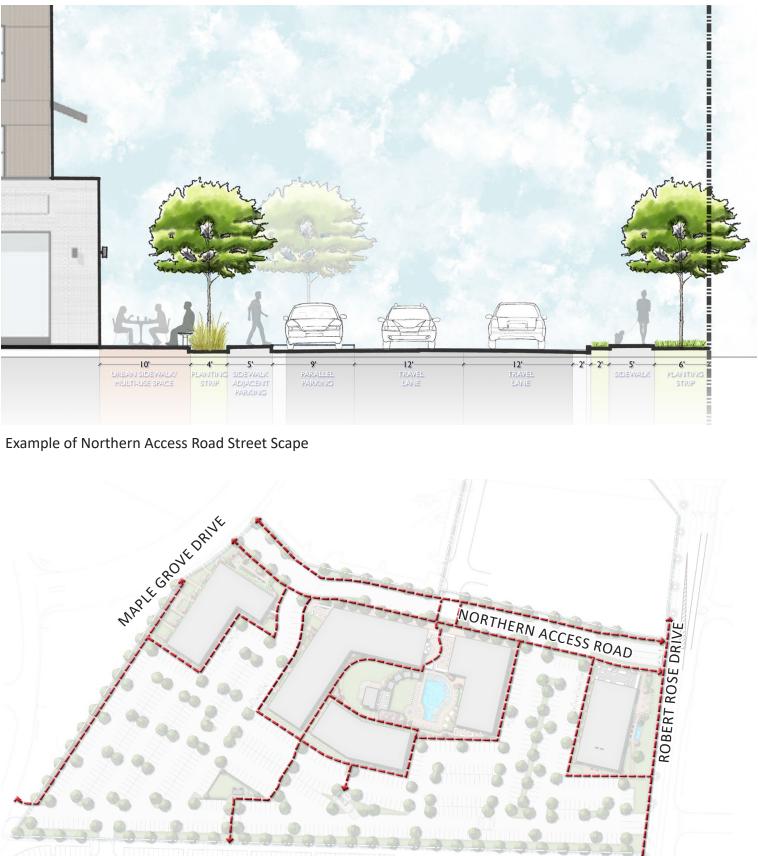

scaping will be in conformance with the City of Murfreesboro's landscaping ordinance.





#### Street-Scapes

The northern access road connecting Maple Grove Drive and Robert Rose Drive shall be designed to incorporate a number of Urban Street-Scape Elements. Such elements shall include a large sidewalk along store fronts to accommodate intermittent outdoor seating, street trees, pedestrian scale lighting, and planting strips. Parallel parking shall be provided along the south side of the access road to create an additional buffer between pedestrians and vehicular circulation. Pedestrian access across the site can be see in the diagram to the right. The norther access road shall provide pedestrian access to a majority of the site, including resident access to the central amenity center.





1.) A map showing available utilities, easements, roadways, rail lines and public right-of-way crossing and adjacent to the subject property.

#### **Response:** The exhibits provided on Pages 3-6 provide the required materials.

2.) A graphic rendering of the existing conditions and/or aerial photograph(s) showing the existing conditions and depicting all significant natural topographical and physical features of the subject property; location and extent of water courses, wetlands, floodways, and floodplains on or within one hundred (100) feet of the subject property; existing drainage patterns; location and extent of tree cover; and community greenways and bicycle paths and routes in proximity to the subject property.

#### **Response:** Exhibits are shown on Page 5 that shows the ex