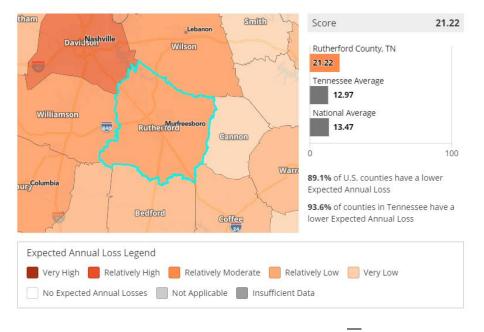

#### **Resolution**

- 13. Adopt Revision of the Rutherford County Hazard Mitigation Plan (Fire)
  - a. Resolution 20-R-02
- 14. Ratifying Charter Amendment to Create Community Investment Trust (Legal)
  - a. Resolution 22-R-19