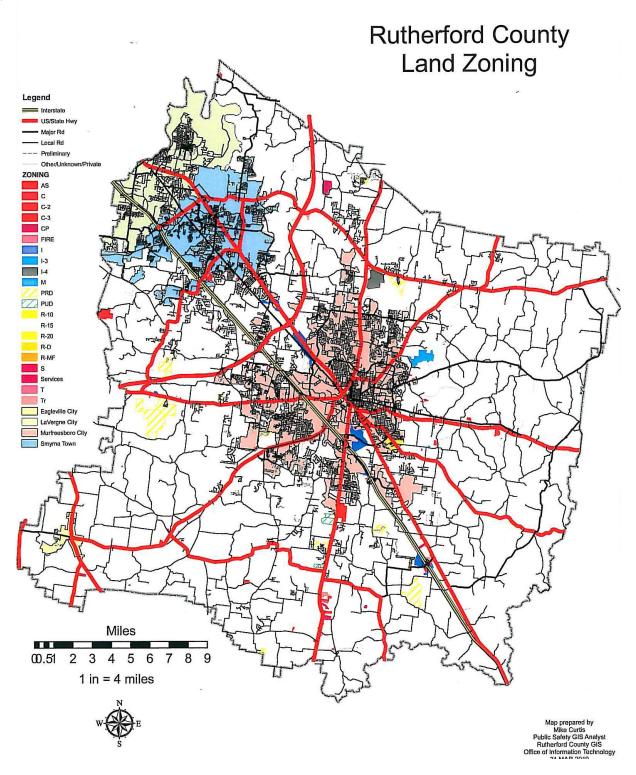

SAM JARED DR      | ,<br>Murfreesboro, TN                |
| WATER RESOURCES                                                             | 5528 SAM JARED DR      | Murfreesboro, TN                     |
| WATER RESOURCES                                                             | 5528 SAM JARED DR      | Murfreesboro, TN                     |
|                                                                             |                        | ,                                    |

5528 SAM JARED DR

5528 SAM JARED DR

601 DE JARNETTE LN

**510 S HANCOCK ST** 

405 MILL ST

WATER RESOURCES

WATER RESOURCES

WATER RESOURCES

WATER RESOURCES

WEE CARE DAY

Murfreesboro, TN

Murfreesboro, TN

Murfreesboro, TN

Murfreesboro, TN

Murfreesboro, TN

## **APPENDIX 6**

### **Other Maps**















## **APPENDIX 7**

# Resolutions

# 2022 Plan Adoptions

PENDING STATE AND FEDERAL APPROVAL Old adoptions are still attached.

#### RUTHERFORD COUNTY HAZARDOUS MITIGATION PLAN

WHEREAS, Rutherford County recognizes the threat that natural hazards pose to people and property; and

WHEREAS, undertaking hazardous mitigation actions before disasters occur will reduce the potential for harm to people and property and save taxpayer dollars; and

WHEREAS, an adopted hazardous mitigation plan is required as a condition of future grant funding for mitigation projects; and

WHEREAS, the Rutherford County Hazardous Mitigation Plan must be revised and approved on a scheduled period of every five years; and

WHEREAS, Rutherford County participated jointly in the planning process with the ot