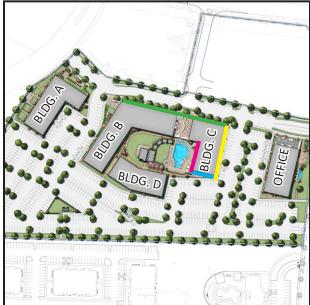

uildings shall be setback a minimum of 40-feet from all property lines except those which abut Maple Grove Drive. All buildings which abut Maple Grove Drive shall be setback a minimum of 15-feet



Setbacks Internal to the Site Front/Side to Back of Sidewalk: Side to Side: Side to Rear:

5-feet 20-feet 20-feet



















PROPOSED PLANNED UNIT DEVELOPMENT ARCHITECTURAL CHARACTERISTICS **11** 















- WHITE VERTICAL FIBER CEMENT SIDING

NICHIHA VINTAGEWOOD FIBER CEMENT SIDING

PAINTED WHITE BRICK



- GREY BRICK





4



### BUILDING B EAST (TOWARDS BUILDING C)



2 BUILDING B SOUTH ELEVATION (TOWARDS PARKING)

#### PROPOSED PLANNED UNIT DEVELOPMENT 13 ARCHITECTURAL CHARACTERISTICS



 WHITE VERTICAL FIBER CEMENT SIDING
 NICHIHA VINTAGEWOOL FIBER CEMENT SIDING
 GREY BRICK









ARCHITECTURAL CHARACTERISTICS



Evening Perspective looking Southwest across the TDK Development.



PROPOSED PLANNED UNIT DEVELOPMENT ARCHITECTURAL CHARACTERISTICS **17** 



#### LOCATION MAP - AMENITIES



C

В Enhanced Landscaping

Plaza Area/Flexible Seating

#### **DOG PARK & BUILDING A**

The dog park is located in the southwest portion of the property. The park will provide the development with a gathering place for pets and provide amenities such as pet agility equipment and a pet spa. Sidewalks have been provided to the dog park to promote walkability. Building A hosts two separate amenities areas, both supporting similar amenities. These amenities include public seating, enhanced landscaping, and a small outdoor dining space for those patronizing the commercial business