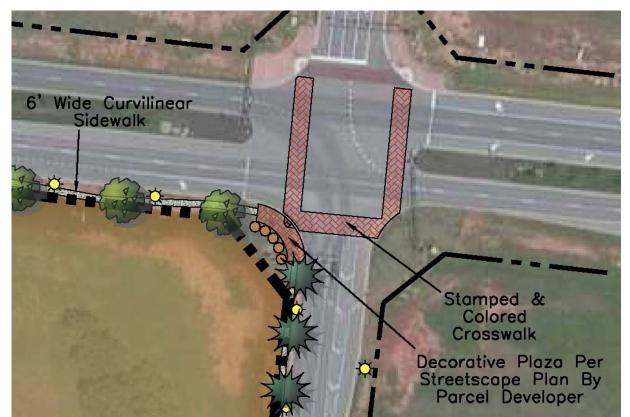

## Land Use Matters

- 10. Ordinance 22-O-13 Amending the Zoning Ordinance (Planning)
  - a. Second and Final Reading: Ordinance 22-O-13
- 11. Ordinance 22-OZ-17 Rezoning Property along Medical Center Parkway (Planning)
  - a. First Reading: Ordinance 22-0Z-17