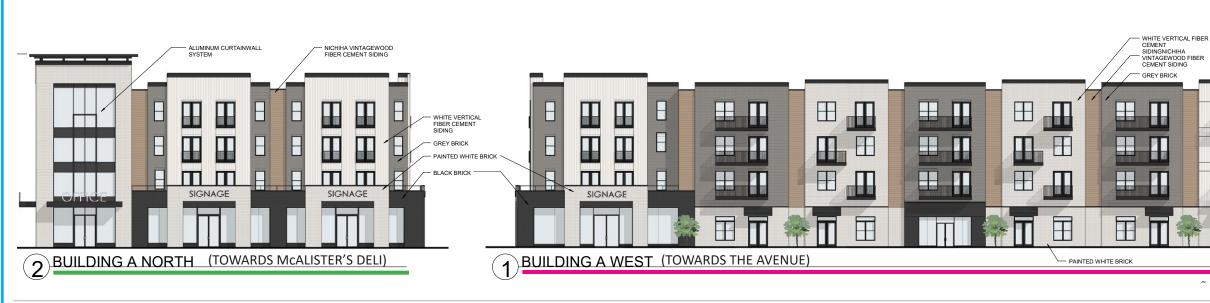

------------------|----------------------------------------------------------------|
| Side Elevations:  | Masonry Products, Fiber Cement and/or Faux Wood Accents, Glass |
| Rear Elevations:  | Masonry Products, Fiber Cement and/or Faux Wood Accents, Glass |
| All Elevations:   | Vinyl shall not be permitted                                   |







#### Setbacks External to the Site

\*All buildings shall be setback a minimum of 40-feet from all property lines except those which abut Maple Grove Drive. All buildings which abut Maple Grove Drive shall be setback a minimum of 15-feet



Setbacks Internal to the Site Front/Side to Back of Sidewalk: Side to Side: Side to Rear:

5-feet 20-feet 20-feet



















PROPOSED PLANNED UNIT DEVELOPMENT ARCHITECTURAL CHARACTERISTICS **11** 















- WHITE VERTICAL FIBER CEMENT SIDING

NICHIHA VINTAGEWOOD FIBER CEMENT SIDING

PAINTED WHITE BRICK



- GREY BRICK





4



### BUILDING B EAST (TOWARDS BUILDING C)



2 BUILDING B SOUTH ELEVATION (TOWARDS PARKING)

#### PROPOSED PLANNED UNIT DEVELOPMENT 13 ARCHITECTURAL CHARACTERISTICS



 WHITE VERTICAL FIBER CEMENT SIDING
 NICHIHA VINTAGEWOOL FIBER CEMENT SIDING
 GREY BRICK









ARCHITECTURAL CHARACTERISTICS



Evening Perspective looking Southwest across the TDK Development.



PROPOSED PLANNED UNIT DEVELOPMENT ARCHITECTURAL CHARACTERISTICS **17** 



#### LOCATION MAP - AMENITIES



C

В Enhanced Landscaping

Plaza Area/Flexible Seating

#### **DOG PARK & BUILDING A**

The dog park is located in the southwest portion of the property. The park will provide the develo