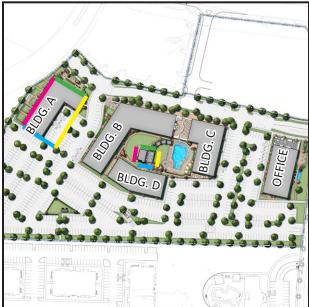

------------|----------------------------------------------------------------|
| Side Elevations:  | Masonry Products, Fiber Cement and/or Faux Wood Accents, Glass |
| Rear Elevations:  | Masonry Products, Fiber Cement and/or Faux Wood Accents, Glass |
| All Elevations:   | Vinyl shall not be permitted                                   |







#### Setbacks External to the Site

\*All buildings shall be setback a minimum of 40-feet from all property lines except those which abut Maple Grove Drive. All buildings which abut Maple Grove Drive shall be setback a minimum of 15-feet



Setbacks Internal to the Site Front/Side to Back of Sidewalk: Side to Side: Side to Rear:

5-feet 20-feet 20-feet



















PROPOSED PLANNED UNIT DEVELOPMENT ARCHITECTURAL CHARACTERISTICS **11** 















- WHITE VERTICAL FIBER CEMENT SIDING

NICHIHA VINTAGEWOOD FIBER CEMENT SIDING

PAINTED WHITE BRICK



- GREY BRICK





4



### BUILDING B EAST (TOWARDS BUILDING C)



2 BUILDING B SOUTH ELEVATION (TOWARDS PARKING)

#### PROPOSED PLANNED UNIT DEVELOPMENT 13 ARCHITECTURAL CHARACTERISTICS



 WHITE VERTICAL FIBER CEMENT SIDING
 NICHIHA VINTAGEWOOL FIBER CEMENT SIDING
 GREY BRICK









ARCHITECTURAL CHARACTERISTICS



Evening Perspective looking Southwest across the TDK Development.



PROPOSED PLANNED UNIT DEVELOPMENT ARCHITECTURAL CHARACTERISTICS **17** 



#### LOCATION MAP - AMENITIES



C

В Enhanced Landscaping

Plaza Area/Flexible Seating

#### **DOG PARK & BUILDING A**

The dog park is located in the southwest portion of the property. The park will provide the development