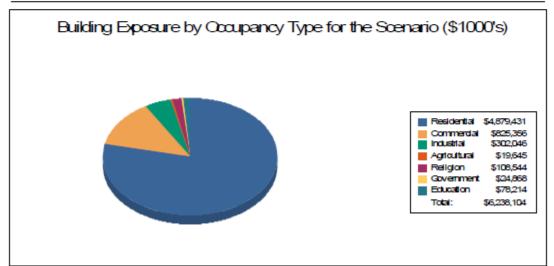

Total                                                    | 25,641,820        | 100%             |  |  |  |  |



Table 1



DocuSign Envelope ID: A9068560-E94D-4457-AB53-5969CA04F1CD

Building Exposure by Occupancy Type for the Scenario

| Occupancy    | Exposure (\$1000) | Percent of Total |
|--------------|-------------------|------------------|
| Residential  | 4,879,431         | 78.2%            |
| Commercial   | 825,356           | 13.2%            |
| Industrial   | 302,046           | 4.8%             |
| Agricultural | 19,645            | 0.3%             |
| Religion     | 108,544           | 1.7%             |
| Government   | 24,868            | 0.4%             |
| Education    | 78,214            | 1.3%             |
| Total        | 6,238,104         | 100%             |



Hazus used the following set of information to define the flood parameters for the flood loss estimate provided in this report.

| Study Region Name:         | Rutherford_County             |
|----------------------------|-------------------------------|
| Scenario Name:             | Rutherford_County_100yr_Flood |
| Return Period Analyzed:    | 100                           |
| Analysis Options Analyzed: | No What-Ifs                   |

# Study Region Overview Map

### Illustrating scenario flood extent, as well as exposed essential facilities and total exposure



### General Building Stock Damage

Hazus estimates that about 819 buildings will be at least moderately damaged. This is over 49% of the total number of buildings in the scenario. There are an estimated 195 buildings that