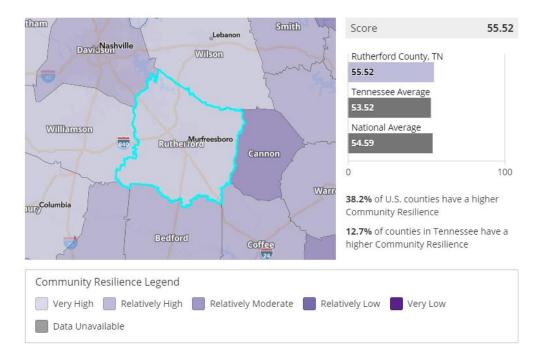

#### **Resolution**

- 13. Adopt Revision of the Rutherford County Hazard Mitigation Plan (Fire)
  - a. Resolution 20-R-02
- 14. Ratifying Charter Amendment to Create Community Investment Trust (Legal)
  - a. Resolution 22-R-19