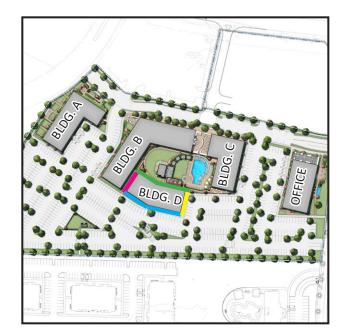

ings shall be setback a minimum of 40-feet from all property lines except those which abut Maple Grove Drive. All buildings which abut Maple Grove Drive shall be setback a minimum of 15-feet



Setbacks Internal to the Site Front/Side to Back of Sidewalk: Side to Side: Side to Rear:

5-feet 20-feet 20-feet



















PROPOSED PLANNED UNIT DEVELOPMENT ARCHITECTURAL CHARACTERISTICS **11** 















- WHITE VERTICAL FIBER CEMENT SIDING

NICHIHA VINTAGEWOOD FIBER CEMENT SIDING

PAINTED WHITE BRICK



- GREY BRICK





4



### BUILDING B EAST (TOWARDS BUILDING C)



2 BUILDING B SOUTH ELEVATION (TOWARDS PARKING)

#### PROPOSED PLANNED UNIT DEVELOPMENT 13 ARCHITECTURAL CHARACTERISTICS



 WHITE VERTICAL FIBER CEMENT SIDING
 NICHIHA VINTAGEWOOL FIBER CEMENT SIDING
 GREY BRICK









ARCHITECTURAL CHARACTERISTICS



Evening Perspective looking Southwest across the TDK Development.



PROPOSED PLANNED UNIT DEVELOPMENT ARCHITECTURAL CHARACTERISTICS **17** 



#### LOCATION MAP - AMENITIES



C

В Enhanced Landscaping

Plaza Area/Flexible Seating

#### **DOG PARK & BUILDING A**

The dog park is located in the southwest portion of the property. The park will provide the development with a gathering place for pets and provide amenities such as pet agility equipment and a pet spa. Sidewalks have been provided to the dog park to promote walkability. Building A hosts two separate amenities areas, both supporting similar amenities. These amenities include public seating, enhanced landscaping, and a small outdoor dining space for those patronizing the commercial businesses o