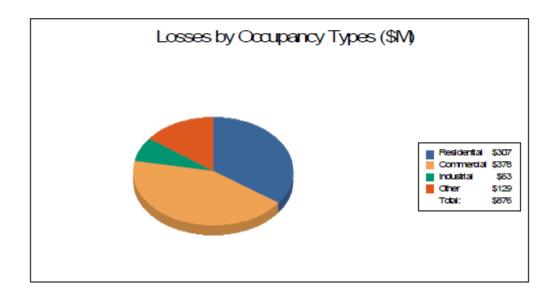

entory     | 0.00        | 3.47       | 5.50       | 0.18   | 9.15   |
|              | Subtotal      | 235.59      | 159.86     | 59.93      | 35.28  | 490.65 |
| Business Int | terruption    |             |            |            |        |        |
|              | Income        | 1.39        | 87.10      | 0.76       | 10.40  | 99.65  |
|              | Relocation    | 47.31       | 26.64      | 1.06       | 5.09   | 80.10  |
|              | Rental Income | 19.43       | 20.07      | 0.22       | 0.89   | 40.61  |
|              | Wage          | 3.30        | 83.84      | 1.33       | 77.01  | 165.48 |
|              | Subtotal      | 71.43       | 217.65     | 3.38       | 93.39  | 385.84 |
| ALL          | Total         | 307.01      | 377.51     | 63.30      | 128.67 | 876.49 |



## Appendix A: County Listing for the Region

Tennessee . Rutherford



### Appendix B: Regional Population and Building Value Data

|                    |            | Building Value (thousands of dollars) |                 |            |  |  |
|--------------------|------------|---------------------------------------|-----------------|------------|--|--|
|                    | Population | Residential                           | Non-Residential | Total      |  |  |
| Tennessee          | 7          |                                       |                 |            |  |  |
| Rutherford         | 262,604    | 20,739,238                            | 4,902,582       | 25,641,820 |  |  |
| Total              | 262,604    | 20,739,238                            | 4,902,582       | 25,641