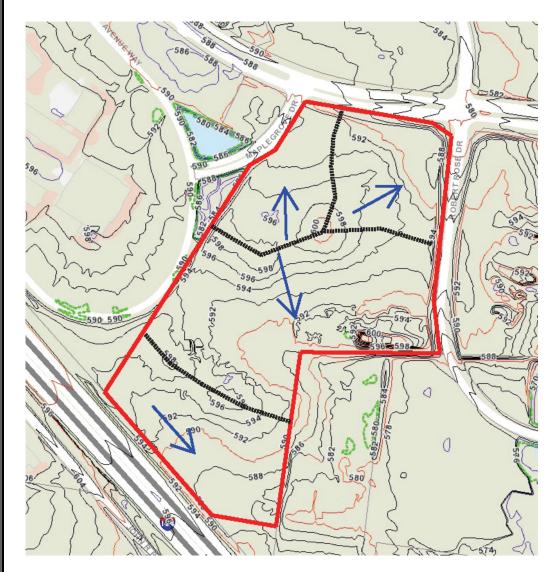

E UTILITIES PRELIMINARY MASTER PLAN STREET TREE PLAN INTERSECTION DETAIL ACKNOWLEDGEMENTS .....

# SITE LOCATION MAP



### **REGIONAL AERIAL MAP**



Robert Rose Village West is located along one of the most recently developed corridors within the City. Other recent developments in the general area include, The Avenue of Murfreesboro, The Oaks, Middle Tennessee Medical Center (MTMC), and Henley Station (under construction).

# SITE AERIAL MAP



Robert Rose Village West currently exhibits approximately 50% tree cover and 50% open pasture. The site is bordered along the north and approximately half of its eastern boundary by public roadway. The northwest corner of the property also adjoins public roadway while the remainder of the property adjoins private property.



### SITE TOPOGRAPHY



Currently, Robert Rose Village West drains in two general directions, north and south toward 4 main outfalls.

The first northerly outfall is a curb inlet along Maplegrove Drive which then passes through part of the Avenue before crossing under Medical Center Parkway. The second northerly outfall are two curb inlets along Robert Rose Drive which then enters the Medical Center Parkway System. Both of the northerly outfalls eventually enter the large closed depression system located within North Church Section 2 Subdivision.

The southerly outfalls direct runoff onto two separate pieces of private property. From these outfalls, stormwater travels in an easterly direction before entering the West Fork Stones River after traveling approximately 1 mile through various storm systems.

# SITE U