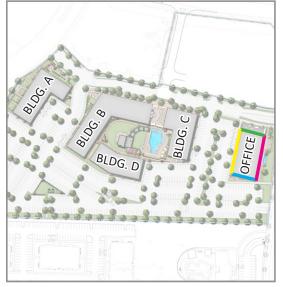

t Elevations: | Masonry Products, Fiber Cement and/or Faux Wood Accents, Glass |
|-------------------|----------------------------------------------------------------|
| Side Elevations:  | Masonry Products, Fiber Cement and/or Faux Wood Accents, Glass |
| Rear Elevations:  | Masonry Products, Fiber Cement and/or Faux Wood Accents, Glass |
| All Elevations:   | Vinyl shall not be permitted                                   |







#### Setbacks External to the Site

\*All buildings shall be setback a minimum of 40-feet from all property lines except those which abut Maple Grove Drive. All buildings which abut Maple Grove Drive shall be setback a minimum of 15-feet



Setbacks Internal to the Site Front/Side to Back of Sidewalk: Side to Side: Side to Rear:

5-feet 20-feet 20-feet



















PROPOSED PLANNED UNIT DEVELOPMENT ARCHITECTURAL CHARACTERISTICS **11** 















- WHITE VERTICAL FIBER CEMENT SIDING

NICHIHA VINTAGEWOOD FIBER CEMENT SIDING

PAINTED WHITE BRICK



- GREY BRICK





4



### BUILDING B EAST (TOWARDS BUILDING C)



2 BUILDING B SOUTH ELEVATION (TOWARDS PARKING)

#### PROPOSED PLANNED UNIT DEVELOPMENT 13 ARCHITECTURAL CHARACTERISTICS



 WHITE VERTICAL FIBER CEMENT SIDING
 NICHIHA VINTAGEWOOL FIBER CEMENT SIDING
 GREY BRICK









ARCHITECTURAL CHARACTERISTICS



Evening Perspective looking Southwest across the TDK Development.



PROPOSED PLANNED UNIT DEVELOPMENT ARCHITECTURAL CHARACTERISTICS **17** 



#### LOCATION MAP - AMENITIES



C

В Enhanced Landscaping

Plaza Area/Flexible Seating

#### **DOG PARK & BUILDING A**

The dog park is