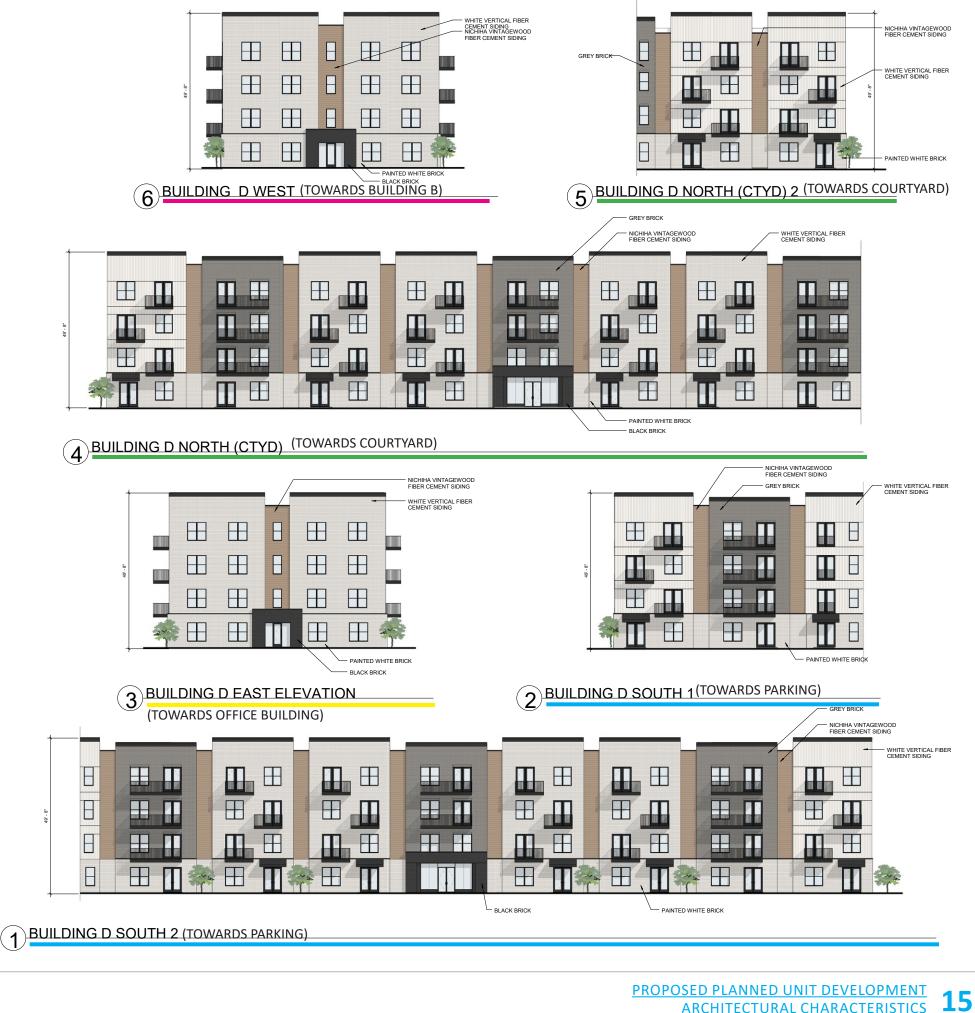

ldings shall be setback a minimum of 40-feet from all property lines except those which abut Maple Grove Drive. All buildings which abut Maple Grove Drive shall be setback a minimum of 15-feet



Setbacks Internal to the Site Front/Side to Back of Sidewalk: Side to Side: Side to Rear:

5-feet 20-feet 20-feet



















PROPOSED PLANNED UNIT DEVELOPMENT ARCHITECTURAL CHARACTERISTICS **11** 















- WHITE VERTICAL FIBER CEMENT SIDING

NICHIHA VINTAGEWOOD FIBER CEMENT SIDING

PAINTED WHITE BRICK



- GREY BRICK





4



### BUILDING B EAST (TOWARDS BUILDING C)



2 BUILDING B SOUTH ELEVATION (TOWARDS PARKING)

#### PROPOSED PLANNED UNIT DEVELOPMENT 13 ARCHITECTURAL CHARACTERISTICS



 WHITE VERTICAL FIBER CEMENT SIDING
 NICHIHA VINTAGEWOOL FIBER CEMENT SIDING
 GREY BRICK









ARCHITECTURAL CHARACTERISTICS



Evening Perspective looking Southwest across the TDK Development.



PROPOSED PLANNED UNIT DEVELOPMENT ARCHITECTURAL CHARACTERISTICS **17** 



#### LOCATION MAP - AMENITIES



C

В Enhanced Landscaping

Plaza Area/Flexible Seating

#### **DOG PARK & BUILDING A**

The dog park is located in the southwest portion of the property. The park will provide the development with a gathering place for pets and provide amenities such as pet agility equipment and a pet spa. Sidewalks have been provided to the dog park to promote walkability. Building A hosts two separate amenities areas, both supporting similar amenities. These amenities include public seating, enhanced landscaping, and a small outdoor dining space for those patronizing the commercial businesses