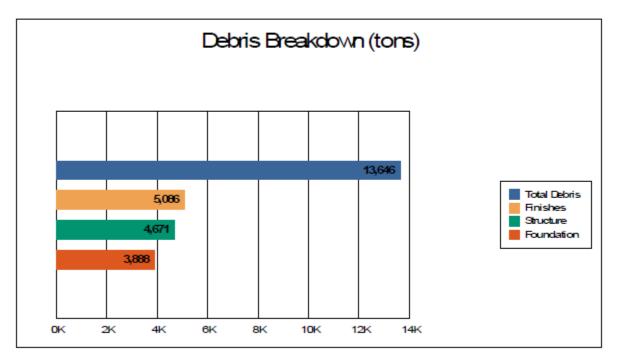

f this report displays all zeros or is blank, two possibilities can explain this.

(1) None of your facilities were flooded. This can be checked by mapping the inventory data on the depth grid.

(2) The analysis was not run. This can be tested by checking the run box on the Analysis Menu and seeing if a message

box asks you to replace the existing results.

### Induced Flood Damage

#### Debris Generation

Hazus estimates the amount of debris that will be generated by the flood. The model breaks debris into three general categories: 1) Finishes (dry wall, insulation, etc.), 2) Structural (wood, brick, etc.) and 3) Foundations (concrete slab, concrete block, rebar, etc.). This distinction is made because of the different types of material handling equipment required to handle the debris.



The model estimates that a total of 13,646 tons of debris will be generated. Of the total amount, Finishes comprises 37% of the total, Structure comprises 34% of the total, and Foundation comprises 28%. If the debris tonnage is converted into an estimated number of truckloads, it will require 546 truckloads (@25 tons/truck) to remove the debris generated by the flood.

### Shelter Requirements

Hazus estimates the number of households that are expected to be displaced from their homes due to the flood and the associated potential evacuation. Hazus also estimates those displaced people that will require accommodations in temporary public shelters. The model estimates 3,044 households (or 9,133 of people) will be displaced due to the flood. Displacement includes households evacuated from w