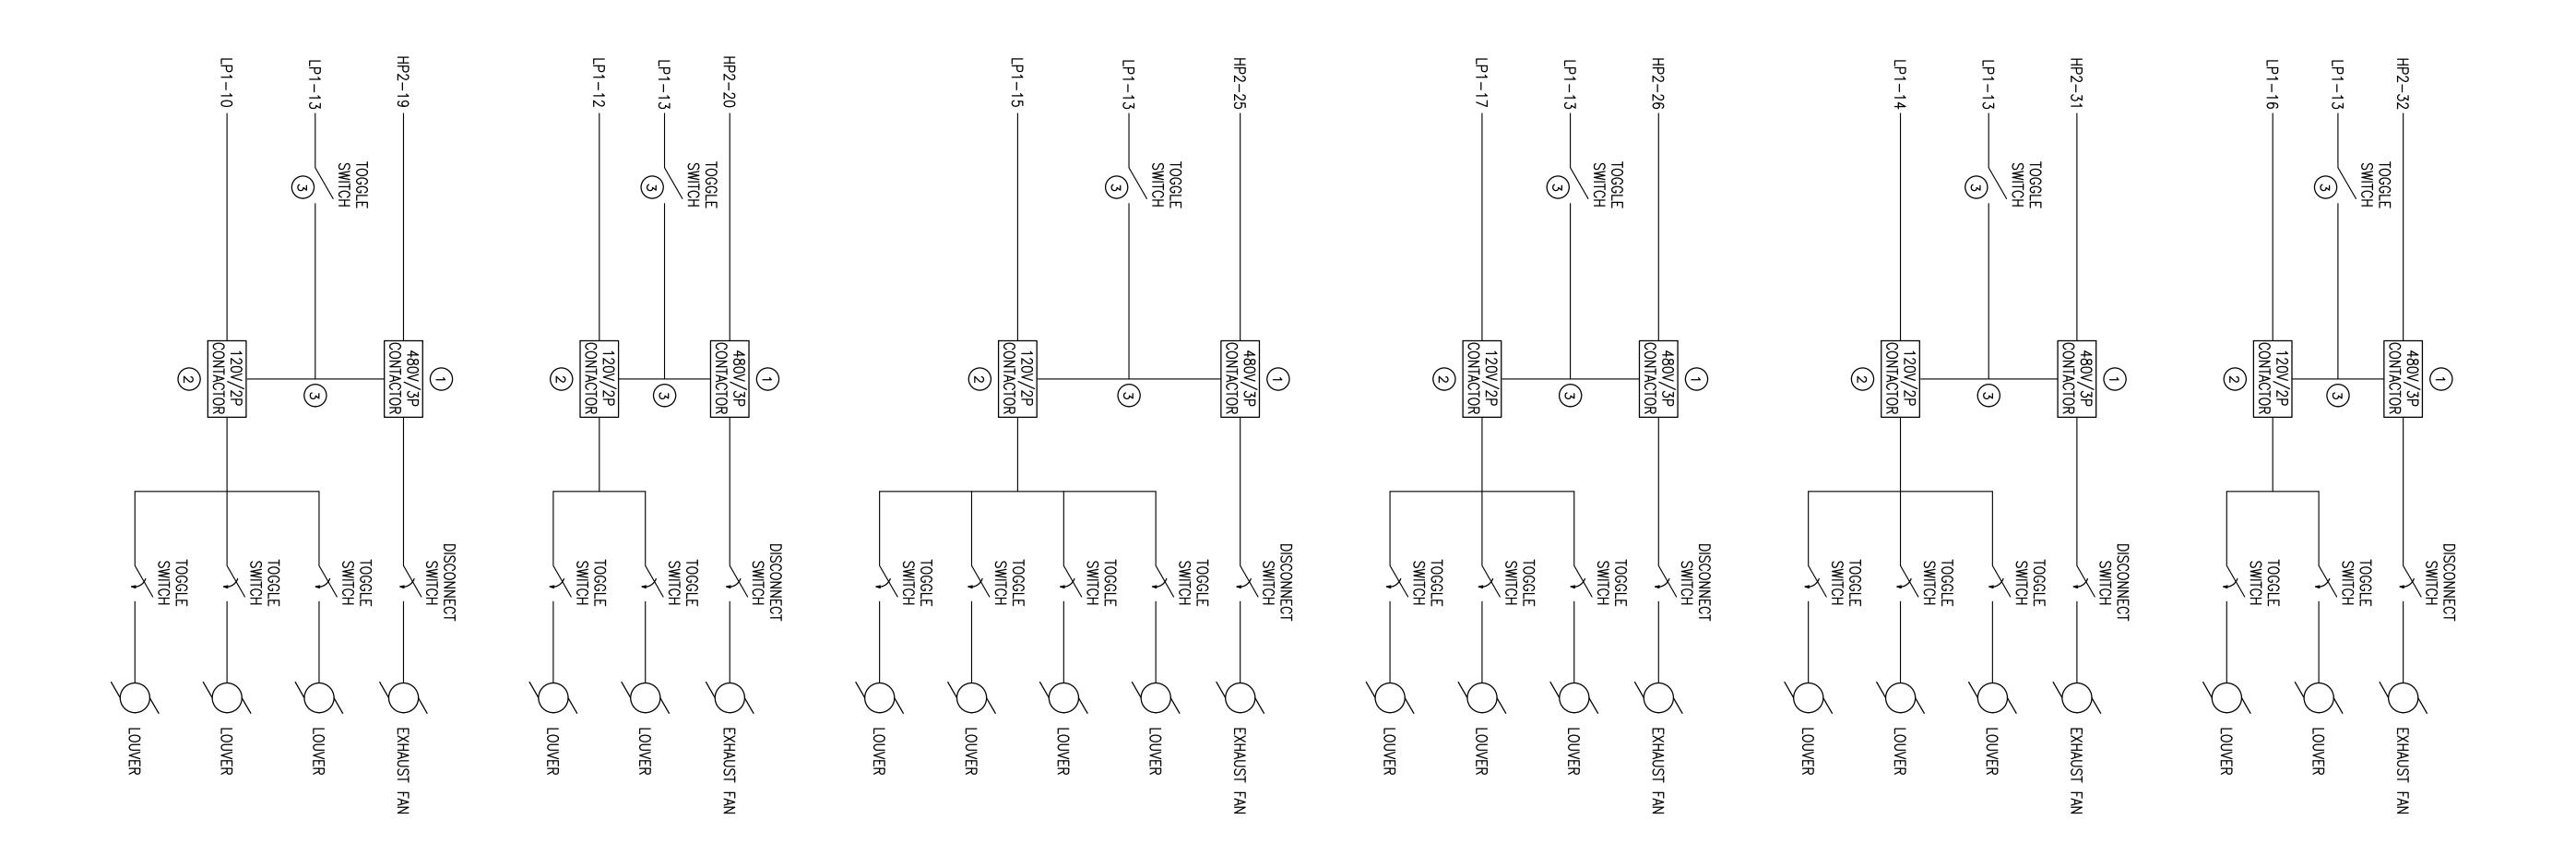

R<br>2<br>2              |
| DISCONNECT<br>SWITCH<br>TOGGLE<br>SWITCH<br>SWITCH<br>SWITCH                                     | DISCONNECT<br>SWITCH<br>TOGGLE<br>SWITCH | DISCONNECT<br>SWITCH<br>TOGGLE<br>SWITCH<br>SWITCH<br>SWITCH | DISCONNECT<br>SWITCH<br>TOGGLE<br>SWITCH<br>TOGGLE<br>SWITCH | DISCONNECT<br>SWITCH<br>TOGGLE<br>SWITCH<br>SWITCH<br>SWITCH | DISCONNECT<br>SWITCH<br>TOGGLE<br>SWITCH<br>SWITCH |
| C EXHAUST FAN                                                                                    | LOUVER                                   | + C EXHAUST FAN<br>+ C LOUVER<br>LOUVER<br>LOUVER            | C EXHAUST FAN                                                | C EXHAUST FAN                                                | LOUVER                                             |





### KEYNOTES

- 1 PROVIDE 480V RATED, 3-POLE CONTACTOR WITH 120V COILS. PROVIDE TERMINATION CABINET NEAR ELECTRICAL PANELS.
- (2) PROVIDE 120V RATED, 2-POLE CONTACTOR WITH 120V COILS. PROVIDE TERMINATION CABINET NEAR ELECTRICAL PANELS.
- (3) PROVIDE TOGGLE SWITCH TO ENERGIZE THE 3-POLE, 480V AND 2-POLE, 120V CONTACTORS SIMULTANEOUSLY.

Chan Attac Page

ELECTRICAL EXHAUST FAN/LOUVER WIRING DIAGRAM

|  | PROJECT NO. 1818<br>DATE 12-20-19<br>DRAWN BY D.C.C.<br>CHECKED BY L.A.W. | NOTES:<br>THIS DRAWING SHALL NOT BE<br>REPRODUCED, PUBLISHED, OR USED<br>IN ANY WAY WITHOUT THE WRITTEN<br>PERMISSION OF THE ARCHITECT. | ELECTRICAL<br>DESIGN FOR<br>SOCCER<br>Facility<br>at<br>SOCCER Park<br>Murfreesboro Tennessee<br>Murfreesboro Tennessee<br><u>A 05-02-2022</u><br>SHUNT TRIP CB FOR FACP<br>CONT