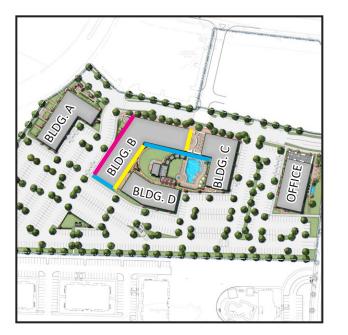

Cement and/or Faux Wood Accents, Glass |
| Rear Elevations:  | Masonry Products, Fiber Cement and/or Faux Wood Accents, Glass |
| All Elevations:   | Vinyl shall not be permitted                                   |







#### Setbacks External to the Site

\*All buildings shall be setback a minimum of 40-feet from all property lines except those which abut Maple Grove Drive. All buildings which abut Maple Grove Drive shall be setback a minimum of 15-feet



Setbacks Internal to the Site Front/Side to Back of Sidewalk: Side to Side: Side to Rear:

5-feet 20-feet 20-feet



















PROPOSED PLANNED UNIT DEVELOPMENT ARCHITECTURAL CHARACTERISTICS **11** 















- WHITE VERTICAL FIBER CEMENT SIDING

NICHIHA VINTAGEWOOD FIBER CEMENT SIDING

PAINTED WHITE BRICK



- GREY BRICK





4



### BUILDING B EAST (TOWARDS BUILDING C)



2 BUILDING B SOUTH ELEVATION (TOWARDS PARKING)

#### PROPOSED PLANNED UNIT DEVELOPMENT 13 ARCHITECTURAL CHARACTERISTICS



 WHITE VERTICAL FIBER CEMENT SIDING
 NICHIHA VINTAGEWOOL FIBER CEMENT SIDING
 GREY BRICK









ARCHITECTURAL CHARACTERISTICS



Evening Perspective looking Southwest across the TDK Development.



PROPOSED PLANNED UNIT DEVELOPMENT ARCHITECTURAL CHARACTERISTICS **17** 



#### LOCATION MAP - AMENITIES



C

В Enhanced Landscaping

Plaza Area/Flexible Seating

#### **DOG PARK & BUILDING A**

The dog park is located in the southwest portion of the property. The park will provide the development with a gathering place for pets and provide amenities such as pet agility equipment and a pet spa. Sidewalks have been provi