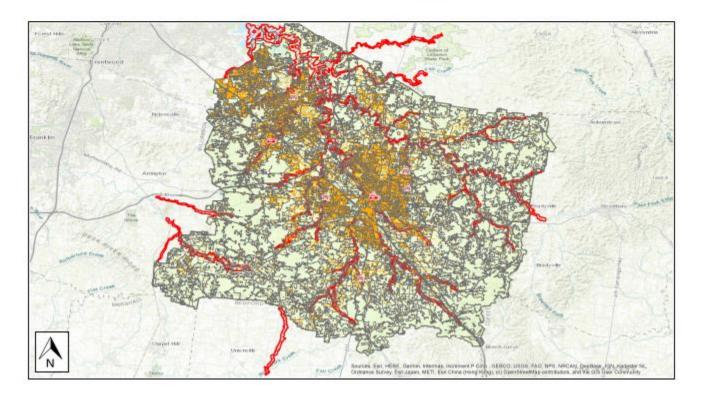

Religion     | 108,544           | 1.7%             |
| Government   | 24,868            | 0.4%             |
| Education    | 78,214            | 1.3%             |
| Total        | 6,238,104         | 100%             |



Hazus used the following set of information to define the flood parameters for the flood loss estimate provided in this report.

| Study Region Name:         | Rutherford_County             |
|----------------------------|-------------------------------|
| Scenario Name:             | Rutherford_County_100yr_Flood |
| Return Period Analyzed:    | 100                           |
| Analysis Options Analyzed: | No What-Ifs                   |

# Study Region Overview Map

### Illustrating scenario flood extent, as well as exposed essential facilities and total exposure



### General Building Stock Damage

Hazus estimates that about 819 buildings will be at least moderately damaged. This is over 49% of the total number of buildings in the scenario. There are an estimated 195 buildings that will be completely destroyed. The definition of the 'damage states' is provided in the Hazus Flood Technical Manual. Table 3 below summarizes the expected damage by general occupancy for the buildings in the region. Table 4 summarizes the expected damage by general building type.



#### Total Economic Loss (1 dot = \$300K) Overview Map

DocuSign Envelope ID: A9068560-E94D-4457-AB53-5969CA04F1CD \_\_\_\_\_uilding Damage by Occupancy

|             | 1-    | 10  | 11    | -20 | 21    | -30 | 31    | -40 | 41    | -50 | >5    | 0   |
|-------------|-------|-----|-------|-