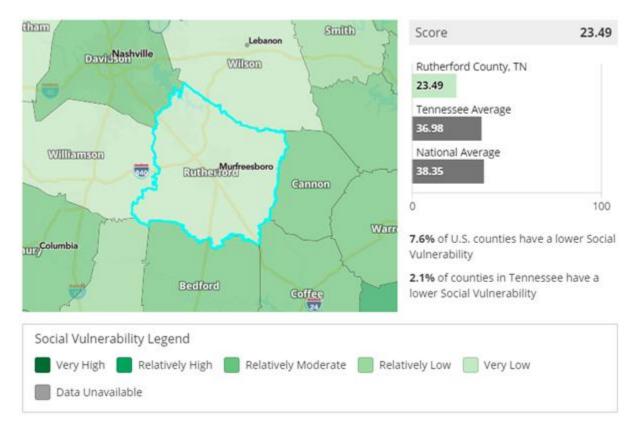

#### **Resolution**

- 13. Adopt Revision of the Rutherford County Hazard Mitigation Plan (Fire)
  - a. Resolution 20-R-02
- 14. Ratifying Charter Amendment to Create Community Investment Trust (Legal)
  - a. Resolution 22-R-19