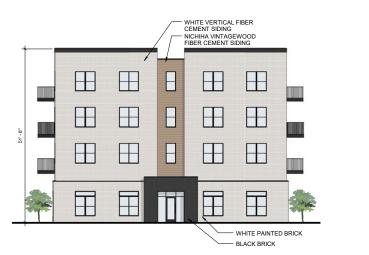

evations:  | Masonry Products, Fiber Cement and/or Faux Wood Accents, Glass |
| All Elevations:   | Vinyl shall not be permitted                                   |







#### Setbacks External to the Site

\*All buildings shall be setback a minimum of 40-feet from all property lines except those which abut Maple Grove Drive. All buildings which abut Maple Grove Drive shall be setback a minimum of 15-feet



Setbacks Internal to the Site Front/Side to Back of Sidewalk: Side to Side: Side to Rear:

5-feet 20-feet 20-feet



















PROPOSED PLANNED UNIT DEVELOPMENT ARCHITECTURAL CHARACTERISTICS **11** 















- WHITE VERTICAL FIBER CEMENT SIDING

NICHIHA VINTAGEWOOD FIBER CEMENT SIDING

PAINTED WHITE BRICK



- GREY BRICK





4



### BUILDING B EAST (TOWARDS BUILDING C)



2 BUILDING B SOUTH ELEVATION (TOWARDS PARKING)

#### PROPOSED PLANNED UNIT DEVELOPMENT 13 ARCHITECTURAL CHARACTERISTICS



 WHITE VERTICAL FIBER CEMENT SIDING
 NICHIHA VINTAGEWOOL FIBER CEMENT SIDING
 GREY BRICK









ARCHITECTURAL CHARACTERISTICS



Evening Perspective looking Southwest across the TDK Development.



PROPOSED PLANNED UNIT DEVELOPMENT ARCHITECTURAL CHARACTERISTICS **17** 



#### LOCATION MAP - AMENITIES



C

В Enhanced Landscaping

Plaza Area/Flexible Seating

#### **DOG PARK & BUILDING A**

The dog park is located in the southwest portion of the property. The park will provide the development with a gathering place for pets and provide amenities such as pet agility equipment and a pet spa. Sidewalks have been provided to the dog park to promote walkability. Buildin