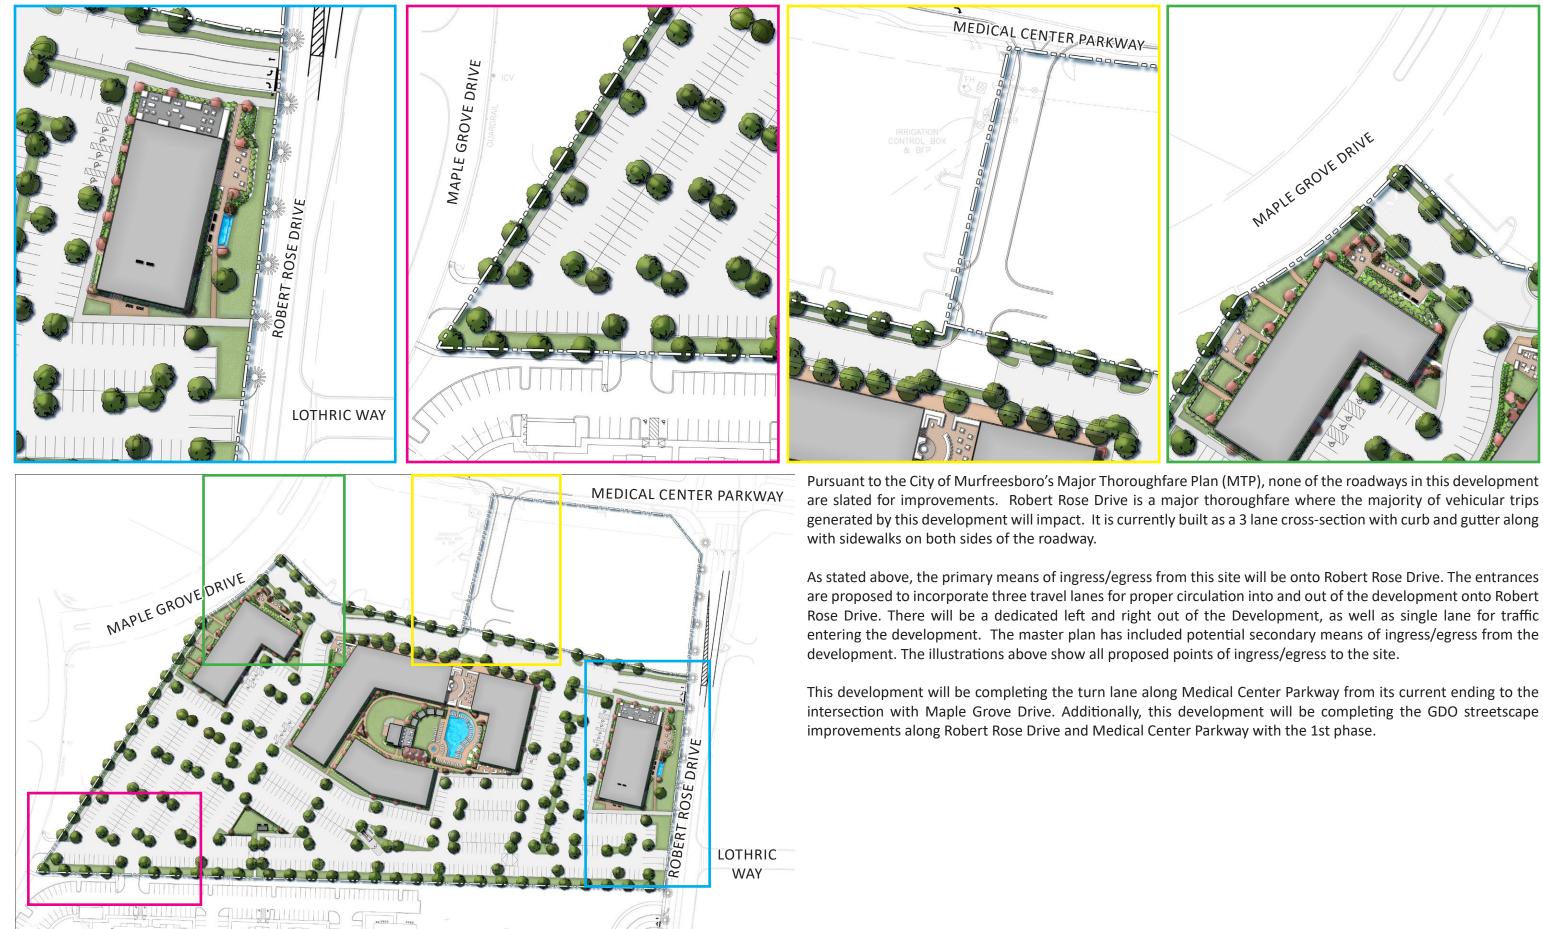

## Land Use Matters

- 10. Ordinance 22-O-13 Amending the Zoning Ordinance (Planning)
  - a. Second and Final Reading: Ordinance 22-O-13
- 11. Ordinance 22-OZ-17 Rezoning Property along Medical Center Parkway (Planning)
  - a. First Reading: Ordinance 22-0Z-17