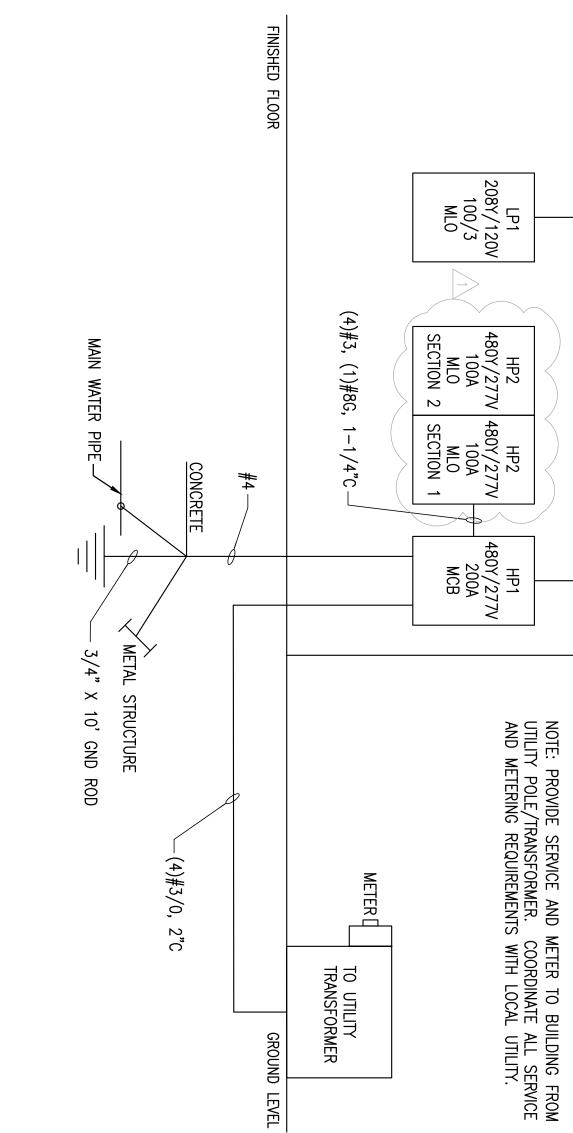

FAULT CURRENT INTERRUPTING CAPACITY.
- 14. CONDUIT FOR TELEPHONE OUTLETS SHALL BE 3/4" EMT. PROVIDE PULL STRING TO TELEPHONE BACKBOARD VIA CONDUITS AND CABLE TRAY WHERE FEASIBLE.
- 1<u>5</u>.
- ALL PANELBOARDS, DISCONNECT SWITCHES, MOTOR STARTERS, AND CONTACTORS SHALL BE NEMA 1 UNLESS OTHERWISE NOTED.
- 16. THESE DRAWINGS HAVE BEEN DEVELOPED FROM THE BEST AVAILABLE INFORMATION. CONTRACTOR SHALL FIELD VERIFY ALL EXISTING JOB SITE CONDITIONS. CARE SHALL BE TAKEN DURING DEMOLITION TO AVOID DAMAGE TO ADJACENT AREA.
- 17. 18. WHERE DISCREPANCIES EXIST BETWEEN DR. SPECIFICATIONS. NGS AND SPECIFICATIONS, DRA NGS SHALL OVERRIDE
- FIRE ALARM SYSTEM COMPLYING WITH THE NATIONAL FIRE ALARM CODE AND THE STATE FIRE MARSHAL SHALL BE DESIGNED AND CONSTRUCTED BY OTHERS UNDER SEPARATE CONTRACT WITH OWNER.



# ELECTRICAL RISER DIAGRAM

| HINT TREP OR FOR FACE<br>CHY Center<br>NOTES:<br>NOTES:<br>NOTES:<br>NOTES:<br>NOTES:<br>NOTES:<br>NOTES:<br>NOTES:<br>NOTES:<br>NOTES:<br>NOTES:<br>NOTES:<br>NOTES:<br>NOTES:<br>NOTES:<br>NOTES:<br>NOTES:<br>NOTES:<br>NOTES:<br>NOTES:<br>NOTES:<br>NOTES:<br>NOTES:<br>NOTES:<br>NOTES:<br>NOTES:<br>NOTES:<br>NOTES:<br>NOTES:<br>NOTES:<br>NOTES:<br>NOTES:<br>NOTES:<br>NOTES:<br>NOTES:<br>NOTES:<br>NOTES:<br>NOTES:<br>NOTES:<br>NOTES:<br>NOTES:<br>NOTES:<br>NOTES:<br>NOTES:<br>NOTES:<br>NOTES:<br>NOTES:<br>NOTES:<br>NOTES:<br>NOTES:<br>NOTES:<br>NOTES:<br>NOTES:<br>NOTES:<br>NOTES:<br>NOTES:<br>NOTES:<br>NOTES:<br>NOTES:<br>NOTES:<br>NOTES:<br>NOTES:<br>NOTES:<br>NOTES:<br>NOTES:<br>NOTES:<br>NOTES:<br>NOTES:<br>NOTES:<br>NOTES:<br>NOTES:<br>NOTES:<br>NOTES:<br