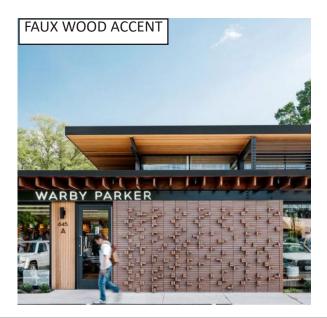

ont Elevations: | Masonry Products, Fiber Cement and/or Faux Wood Accents, Glass |
|-------------------|----------------------------------------------------------------|
| Side Elevations:  | Masonry Products, Fiber Cement and/or Faux Wood Accents, Glass |
| Rear Elevations:  | Masonry Products, Fiber Cement and/or Faux Wood Accents, Glass |
| All Elevations:   | Vinyl shall not be permitted                                   |







#### Setbacks External to the Site

\*All buildings shall be setback a minimum of 40-feet from all property lines except those which abut Maple Grove Drive. All buildings which abut Maple Grove Drive shall be setback a minimum of 15-feet



Setbacks Internal to the Site Front/Side to Back of Sidewalk: Side to Side: Side to Rear:

5-feet 20-feet 20-feet



















PROPOSED PLANNED UNIT DEVELOPMENT ARCHITECTURAL CHARACTERISTICS **11** 















- WHITE VERTICAL FIBER CEMENT SIDING

NICHIHA VINTAGEWOOD FIBER CEMENT SIDING

PAINTED WHITE BRICK



- GREY BRICK





4



### BUILDING B EAST (TOWARDS BUILDING C)



2 BUILDING B SOUTH ELEVATION (TOWARDS PARKING)

#### PROPOSED PLANNED UNIT DEVELOPMENT 13 ARCHITECTURAL CHARACTERISTICS



 WHITE VERTICAL FIBER CEMENT SIDING
 NICHIHA VINTAGEWOOL FIBER CEMENT SIDING
 GREY BRICK









ARCHITECTURAL CHARACTERISTICS



Evening Perspective looking Southwest across the TDK Development.



PROPOSED PLANNED UNIT DEVELOPMENT ARCHITECTURAL CHARACTERISTICS **17** 



#### LOCATION MAP - AMENITIES



C

В Enhanced Landscaping

Plaza Area/Flexible Seating

#### **DOG PARK & BUILDING A**

The dog park