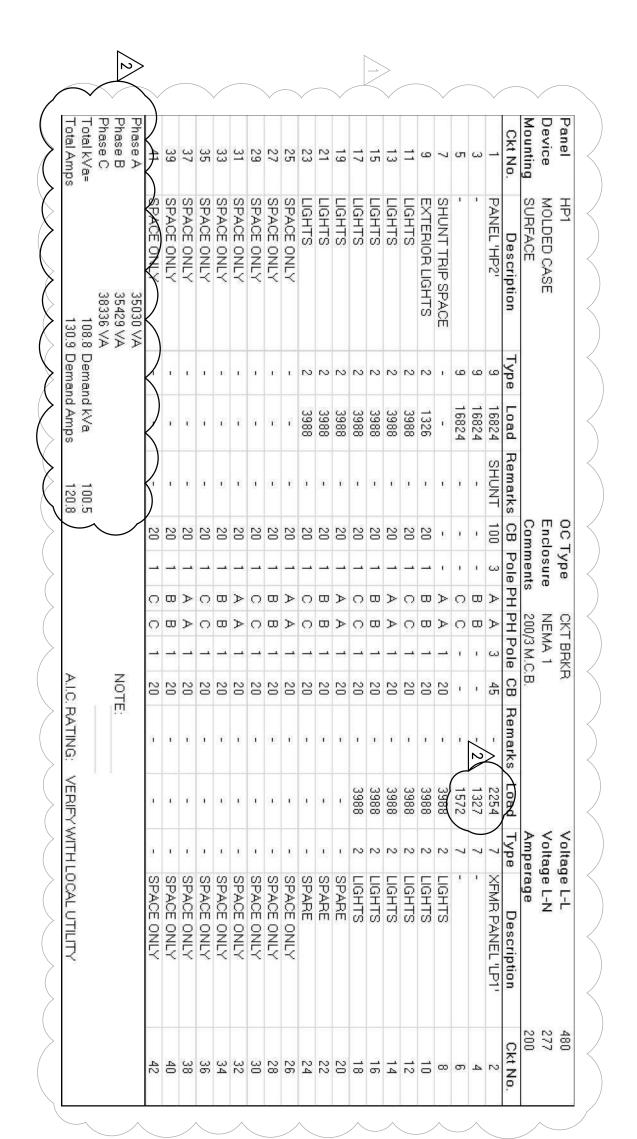

| EXHAUST FAN           |             | 1          | EXHAUST FAN          |            | 1          | EXHAUST FAN | 9 Description                   | Amperage         | Voltage L-N        | ige L-L               |
|                                                                                                                       | 42         | ар<br>10<br>10 | 10  | 38                   | 36          | 34          | 32                    | 30          | 28          | 26                    | 24          | 22          | 20                    | 18          | 16          | 14                    | 12          | 10         | 8                    | <b>б</b>   | 4          | 2           | Ckt No                          | 100              | 277                | 480                   |



| Ņ           | /00/           |                                                          | ; []= | ΠB                                                                                                                                                                                                                                                                                                      | Ŕ                                                      | Ą                                                                                                             | Ę                                                             | Š                                | ©          | Ŧ                                                   | 30A 🕀