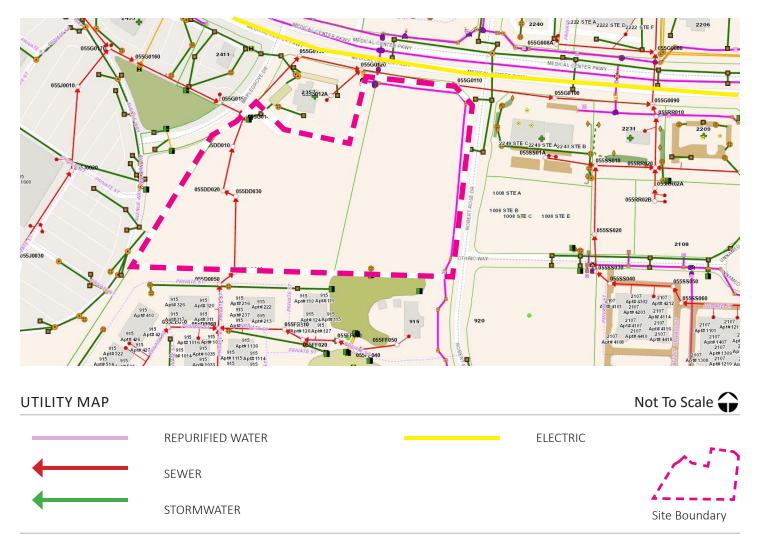

the Gateway District.



| CH  | Commercial Highway (CH)              |
|-----|--------------------------------------|
| MU  | Mixed Use (MU)                       |
| LI  | Light Industrial (LI)                |
| PCD | Planned Commercial Development (PCD) |
| PUD | Planned Unit Development (PUD)       |

The surrounding area consists of a mixture of zoning types and uses. The lands to the south, north, and east are zoned Mixed Use (MU). The land to the west is zoned for Commercial Highway (CH). The site is also within the City Gateway Design District (GDO-1). The proposed PUD's mix of uses will be a addition to the existing character of the area and will help to bridge the gap of pedestrian facilities between the Mixed Use and the Commercial Highway sectors of the area.

Site Boundary





Sanitary sewer service will be provided by the Murfreesboro Water Resources Department. Sanitary sewer service can connect to an existing 12" PVC line within the R.O.W. of Medical Center Parkway as well as an existing 8" PVC line within the western portion of the site. Construction will extend the sewer service into the site and the developer will be responsible for extending the sewer into this property.



Water service will be provided by the Consolidated Utility District. There is an existing 12 inch water line along Medical Center Parkway and Robert Rose Village Drive as well as an existing repurified waterline exists along Medical Center Parkway and Robert Rose Drive as well. The developer will be responsible for extending the waterline into the site for domestic and fire water s