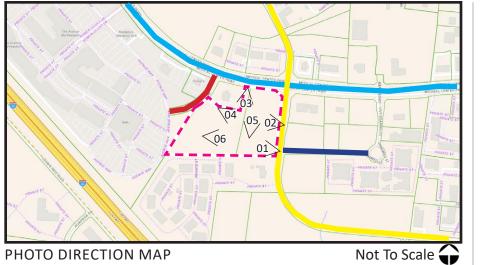

## Land Use Matters

- 10. Ordinance 22-O-13 Amending the Zoning Ordinance (Planning)
  - a. Second and Final Reading: Ordinance 22-O-13
- 11. Ordinance 22-OZ-17 Rezoning Property along Medical Center Parkway (Planning)
  - a. First Reading: Ordinance 22-0Z-17