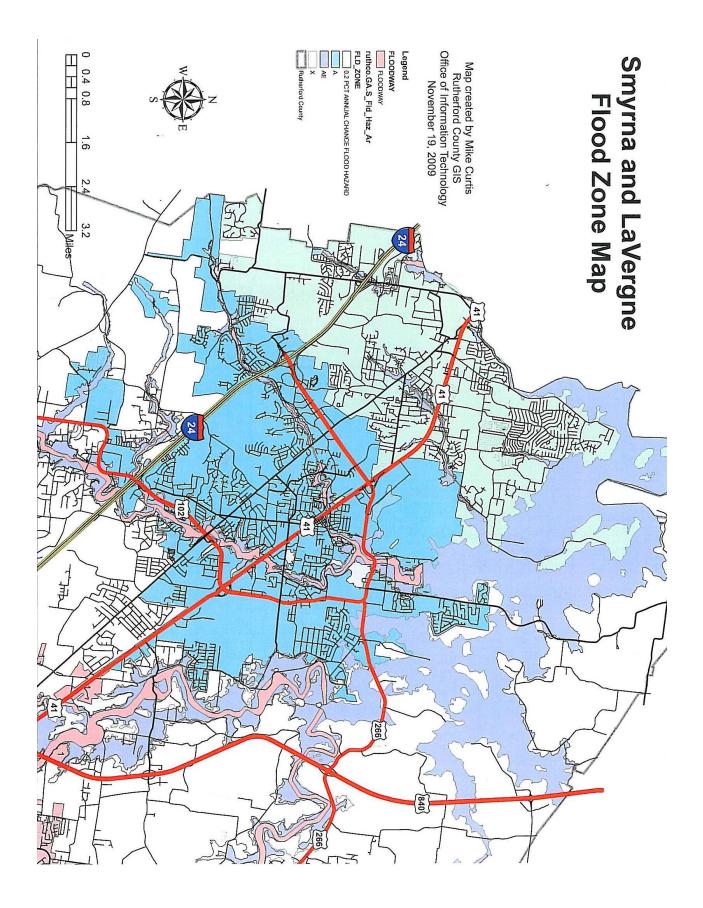

r karon | therFord county tw. 901           |
| arey      | Jarx       | EMA             | 615-308-961        | 2 Carey-clark  | @v.thectordcon-hype goul          |
| hris      | Abort      | EMA             | 1015-496-7         | 57 Chrisclark  | @rutherforprountyta               |

Upon receiving an "Approval Pending Adoption" designation from FEMA's review, the public will be given a chance to comment on the final draft of the update plan prior to its adoption by each local jurisdiction. This opportunity will take place at a local board meeting for each jurisdiction before the updated plan adoption decision takes place. The opportunity for final public comment will therefore be documented through the receipt of a signed adoption resolution.

# **APPENDIX 3**

Flood Zone Maps PENDING







## FIRM MAPS

Each FIRM map has a unique identifier and a designated effective date. The effective date is the date on which the FIRM enters into force as the official regulatory flood map for the area it covers.

In the previous version of the Mitigation Plan 2007/2008 FIRM maps were being utilized in Rutherford County for Flood plain management. As of January 2021, these maps are still used by the county. On 02/13/2021 preliminary products were issued to Rutherford County and are attached below:

## FEMA 2007/2008 FIRM MAPS MAY BE LOCATED AT:

https://msc.fema.gov/portal/advanceSearch#searchresultsanchor

| Product ID  | Effective Date | 47149C0128H | 01/05/2007 |
|-------------|----------------|-------------|------------|
| 47149CIND0C | 10/16/2008     | 47149C0129H | 01/05/2007 |
|