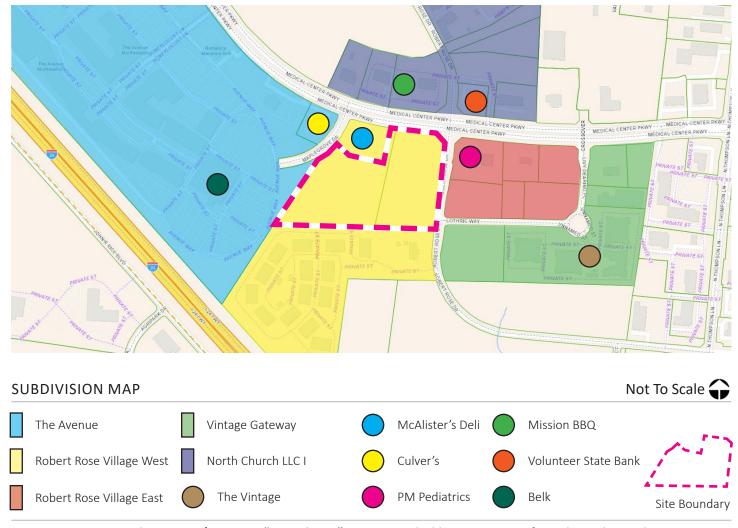

be constructed of primarily masonry materials to echo the surrounding Gateway character. Sidewalks have been provided throughout the development to promote pedestrian connectivity.

The property has/will have access to the existing public rights-of-way of Robert Rose Drive through two entrances, Medical Center Parkway through one entrance, and Maple Grove Drive through one entrance. There is an additional entrance connecting to Avenue Way, which is a private roadway to the west which serves as a major circulation roadway for The Avenue. No roadways impacted by this development are on the City of Murfreesboro Major Thoroughfare Plan. The primary Roadway that will be affected by this development is Robert Rose Drive, which is currently built as a two-lane roadway with a central turnlane.





TDK Corporate Headquarters / Vintage "Mixed Use" is surrounded by a mixture of residential, retail, restaurants, and office uses. Directly to the south of the property is the remainder of the Robert Rose Village West subdivision. This property serves as an apartment complex called Everwood at the Avenue. This apartment complex consists of three-story apartment buildings. The elevations of these buildings are primary brick with alternating colors and patterns to add a sense of architectural diversity. The Avenue, a major center for retail and restaurants, is located to the west of this development. All buildings within The Avenue are constructed of primarily masonry materials and share various outdoor spaces designed for pedestrian seating and walkability. North Church LLC I is a subdivis