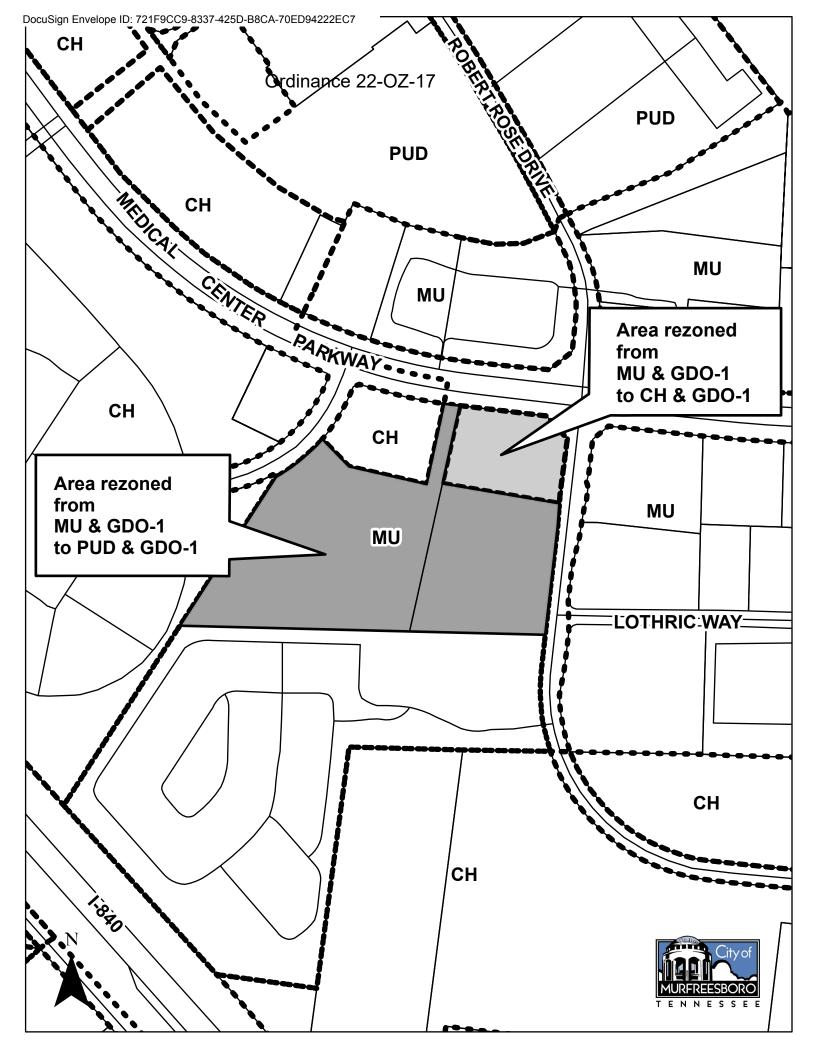

## Land Use Matters

- 10. Ordinance 22-O-13 Amending the Zoning Ordinance (Planning)
  - a. Second and Final Reading: Ordinance 22-O-13
- 11. Ordinance 22-OZ-17 Rezoning Property along Medical Center Parkway (Planning)
  - a. First Reading: Ordinance 22-0Z-17