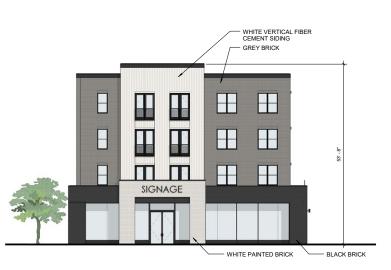

and/or Faux Wood Accents, Glass |
| Rear Elevations:  | Masonry Products, Fiber Cement and/or Faux Wood Accents, Glass |
| All Elevations:   | Vinyl shall not be permitted                                   |







#### Setbacks External to the Site

\*All buildings shall be setback a minimum of 40-feet from all property lines except those which abut Maple Grove Drive. All buildings which abut Maple Grove Drive shall be setback a minimum of 15-feet



Setbacks Internal to the Site Front/Side to Back of Sidewalk: Side to Side: Side to Rear:

5-feet 20-feet 20-feet



















PROPOSED PLANNED UNIT DEVELOPMENT ARCHITECTURAL CHARACTERISTICS **11** 















- WHITE VERTICAL FIBER CEMENT SIDING

NICHIHA VINTAGEWOOD FIBER CEMENT SIDING

PAINTED WHITE BRICK



- GREY BRICK





4



### BUILDING B EAST (TOWARDS BUILDING C)



2 BUILDING B SOUTH ELEVATION (TOWARDS PARKING)

#### PROPOSED PLANNED UNIT DEVELOPMENT 13 ARCHITECTURAL CHARACTERISTICS



 WHITE VERTICAL FIBER CEMENT SIDING
 NICHIHA VINTAGEWOOL FIBER CEMENT SIDING
 GREY BRICK









ARCHITECTURAL CHARACTERISTICS



Evening Perspective looking Southwest across the TDK Development.



PROPOSED PLANNED UNIT DEVELOPMENT ARCHITECTURAL CHARACTERISTICS **17** 



#### LOCATION MAP - AMENITIES



C

В Enhanced Landscaping

Plaza Area/Flexible Seating

#### **DOG PARK & BUILDING A**

The dog park is located in the southwest portion of the property. The park will provide the development with a gathering place for pets and provide amenities such as pet agility equipment and a pet spa. Sidewalks have been provided to