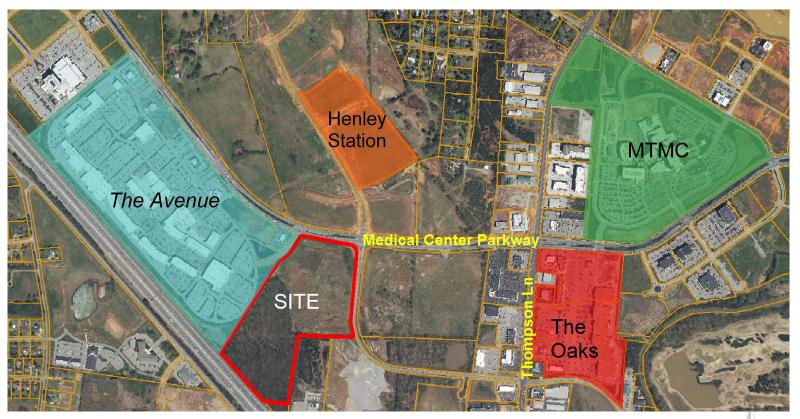

project.
- 4. Other exceptions as noted on sheet 26.

The applicant will be available at the Planning Commission workshop meeting to discuss the proposed rezoning request. The Planning Commission will need to consider the item and then formulate a recommendation to the City Council.







MU & GDO-1 to CH & GDO-1 and Robert Rose Drive MU & GDO-1 to CH & GDO-1 and PUD (TDK Corporate Headquarters/Vintage Mixed-Use PUD) & GDO-1 0 145 290 580 870 1,160

US Feet

Planning Department City of Murfreesboro 111 West Vine St Murfreesboro, TN 37130 www.murfreesborotn.gov



# TABLE OF CONTENTS

SITE LOCATION MAP SITE AERIAL MAP SITE TOPOGRAPHY .... SITE UTILITIES PRELIMINARY MASTER PLAN STREET TREE PLAN INTERSECTION DETAIL ACKNOWLEDGEMENTS .....

# SITE LOCATION MAP



### **REGIONAL AERIAL MAP**



Robert Rose Village West is located along one of the most recently developed corridors within the City. Other recent developments in the general area include, The Avenue of Murfreesboro, The Oaks, Middle Tennessee Medical Center (MTMC), and Henley Station (under construction).

# SITE AERIAL MAP



Robert Rose Village West currently exhibits approximately 50% tree cover and 50% open pasture. The site is bordered along the north and approximately half of its eastern boundary by public roadway. The northwest corner of the property also adjoins public roadway while the remainder of the property adjoins private property.



### SITE TOPOGRAPHY



Currently, Robert Rose Village West drains in two general directions, north and south toward 4 main outfalls.

The first northerly outfall is a cur