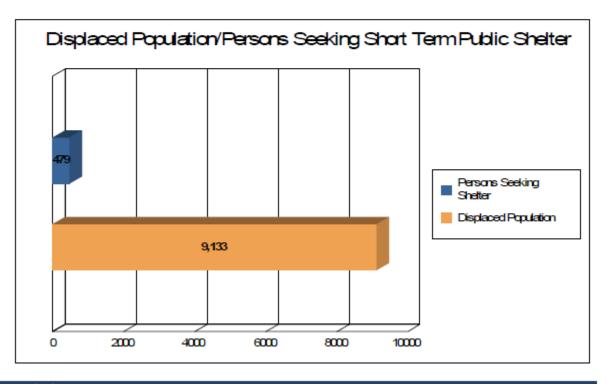

rises 34% of the total, and Foundation comprises 28%. If the debris tonnage is converted into an estimated number of truckloads, it will require 546 truckloads (@25 tons/truck) to remove the debris generated by the flood.

### Shelter Requirements

Hazus estimates the number of households that are expected to be displaced from their homes due to the flood and the associated potential evacuation. Hazus also estimates those displaced people that will require accommodations in temporary public shelters. The model estimates 3,044 households (or 9,133 of people) will be displaced due to the flood. Displacement includes households evacuated from within or very near to the inundated area. Of these, 479 people (out of a total population of 262,604) will seek temporary shelter in public shelters.



### Economic Loss

The total economic loss estimated for the flood is 876.49 million dollars, which represents 14.05 % of the total replacement value of the scenario buildings.

### Building-Related Losses

The building losses are broken into two categories: direct building losses and business interruption losses. The direct building losses are the estimated costs to repair or replace the damage caused to the building and its contents. The business interruption losses are the losses associated with inability to operate a business because of the damage sustained during the flood. Business interruption losses also include the temporary living expenses for those people displaced from their homes because of the flood.

The total building-related losses were 490.65 million dollars. 44% of the