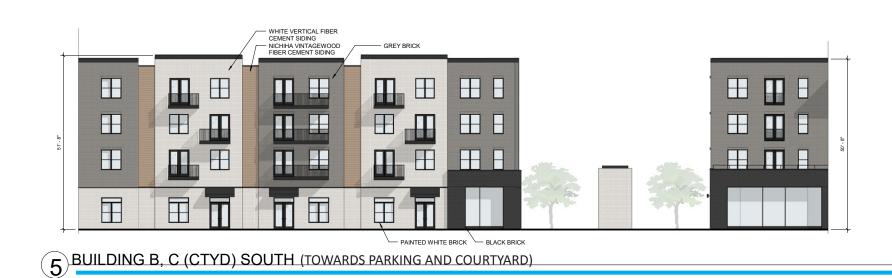

ement and/or Faux Wood Accents, Glass |
| Rear Elevations:  | Masonry Products, Fiber Cement and/or Faux Wood Accents, Glass |
| All Elevations:   | Vinyl shall not be permitted                                   |







#### Setbacks External to the Site

\*All buildings shall be setback a minimum of 40-feet from all property lines except those which abut Maple Grove Drive. All buildings which abut Maple Grove Drive shall be setback a minimum of 15-feet



Setbacks Internal to the Site Front/Side to Back of Sidewalk: Side to Side: Side to Rear:

5-feet 20-feet 20-feet



















PROPOSED PLANNED UNIT DEVELOPMENT ARCHITECTURAL CHARACTERISTICS **11** 















- WHITE VERTICAL FIBER CEMENT SIDING

NICHIHA VINTAGEWOOD FIBER CEMENT SIDING

PAINTED WHITE BRICK



- GREY BRICK





4



### BUILDING B EAST (TOWARDS BUILDING C)



2 BUILDING B SOUTH ELEVATION (TOWARDS PARKING)

#### PROPOSED PLANNED UNIT DEVELOPMENT 13 ARCHITECTURAL CHARACTERISTICS



 WHITE VERTICAL FIBER CEMENT SIDING
 NICHIHA VINTAGEWOOL FIBER CEMENT SIDING
 GREY BRICK









ARCHITECTURAL CHARACTERISTICS



Evening Perspective looking Southwest across the TDK Development.



PROPOSED PLANNED UNIT DEVELOPMENT ARCHITECTURAL CHARACTERISTICS **17** 



#### LOCATION MAP - AMENITIES



C

В Enhanced Landscaping

Plaza Area/Flexible Seating

#### **DOG PARK & BUILDING A**

The dog park is located in the southwest portion of the property. The park will provide the development with a gathering place for pets and provide amenities such as pet agility equipment and a pet spa. Sidewalks have been provide