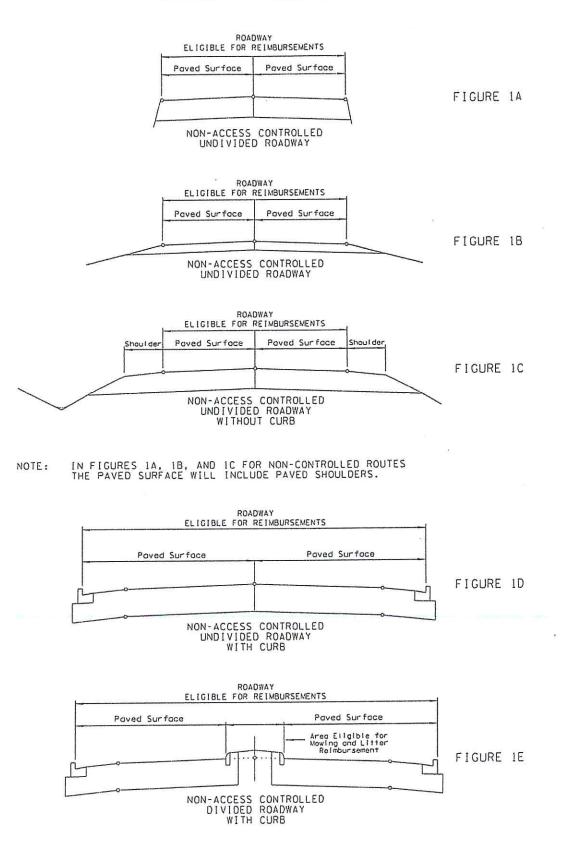

| 6.36     | 381.60      |
| SR 96  | 1C      | 12.85                  | 15.45                      | 2.6       | 1                | 2.6     | \$ 60.00 | 12        | 31.2     | 1872.00     |
| SR 99  | 1C      | 12.69                  | 14.575                     | 1.885     | 1                | 1.885   | \$ 60.00 | 12        | 22.62    | 1357.20     |
| SR268  | 1C      | 0                      | 6.59                       | 6.59      | 1                | 6.59    | \$ 60.00 | 12        | 79.08    | 4744.80     |
|        |         |                        |                            |           |                  |         |          |           |          |             |

EXHIBIT A

Total Contract Litter (mi.): 369.18 \$22,150.80

#### CITY MAINTENANCE ROADWAY TYPICAL SECTIONS



#### CITY MAINTENANCE ROADWAY TYPICAL SECTIONS



,



CITY MAINTENANCE ROADWAY TYPICAL SECTIONS

#### "EXHIBIT B" MAXIMUM ALLOWABLE EQUIPMENT RATES

#### 2022-2023 FISCAL YEAR

| ITEM<br>NO. | DESCRIPTION OF EQUIPMENT                              | RATE   | UNIT |
|-------------|-------------------------------------------------------|--------|------|
| 1           | SEDAN, POLICE OR FULL SIZE                            | 12.00  | HR   |
| 2           | TRUCK, PICKUP                                         | 11.00  | HR   |
| 3           | TRUCK, ¼ TO 1 TON LIGHT DUTY                          | 12.00  | HR   |
| 4           | TRUCK, ¼ TO 1 TON 4X4                                 | 13.00  | HR   |
| 5           | TRUCK, UTILITY/SERVICE BODY                           | 14.00  | HR   |
| 6