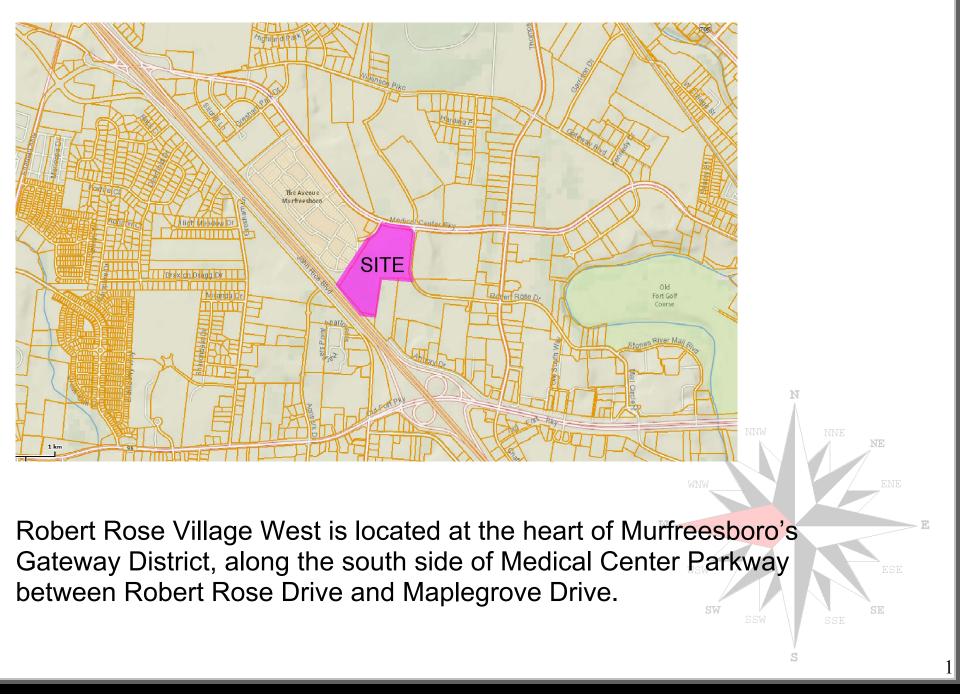

on of 55 parking spaces for the project.
- 4. Other exceptions as noted on sheet 26.

The applicant will be available at the Planning Commission workshop meeting to discuss the proposed rezoning request. The Planning Commission will need to consider the item and then formulate a recommendation to the City Council.







MU & GDO-1 to CH & GDO-1 and Robert Rose Drive MU & GDO-1 to CH & GDO-1 and PUD (TDK Corporate Headquarters/Vintage Mixed-Use PUD) & GDO-1 0 145 290 580 870 1,160

US Feet

Planning Department City of Murfreesboro 111 West Vine St Murfreesboro, TN 37130 www.murfreesborotn.gov



# TABLE OF CONTENTS

SITE LOCATION MAP SITE AERIAL MAP SITE TOPOGRAPHY .... SITE UTILITIES PRELIMINARY MASTER PLAN STREET TREE PLAN INTERSECTION DETAIL ACKNOWLEDGEMENTS .....

# SITE LOCATION MAP



### **REGIONAL AERIAL MAP**



Robert Rose Village West is located along one of the most recently developed corridors within the City. Other recent developments in the general area include, The Avenue of Murfreesboro, The Oaks, Middle Tennessee Medical Center (MTMC), and Henley Station (under construction).

# SITE AERIAL MAP



Robert Rose Village West currently exhibits approximately 50% tree cover and 50% open pasture. The site is bordered along the north and approximately half of its eastern boundary by public roadway. The northwest corner of the property also adjoins public roadway while the remainder of the property adjoins private property.



### SITE TOPOGRAPHY



Currently, Robert Rose Village West drains in two general directions, north and south toward 4 main outfalls.

The f