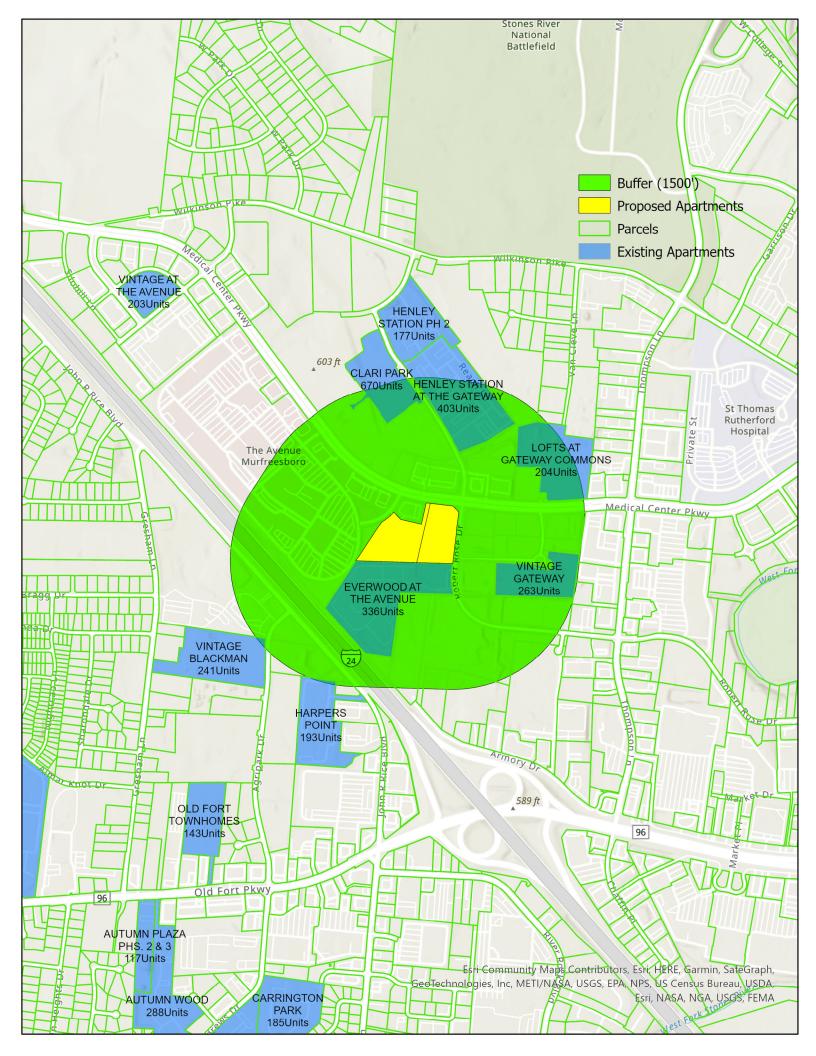

hese numbers are for apartment and do not include dwelling units associated with Clari Park townhomes, Villas at Indian Creek townhome, Stonecrest townhomes, Gateway Village Condos, the Villages of Murfreesboro Senior Living or the Blake at Gateway Assisted Living.

| Apartments               | # d.u. |
|--------------------------|--------|
| Clari Park               | 300    |
| Everwood at the Avenue   | 336    |
| Henley Station Ph 1      | 403    |
| Henley Station Ph 2      | 177    |
| Lofts at Gateway Commons | 204    |
| Vintage at the Avenue    | 203    |
| Vintage Gateway          | 263    |
| Stonecrest               | 321    |
| Integra Creek            | 348    |
| Springfield Apartments   | 271    |
| Vantage Murfreesboro     | 288    |
| Total Apartment Units    | 3114   |



#### Background & Timeline

In February of 2013, then property owner, C.M. Gatton Trustee, submitted a Master Plan for 37.5 acres. The master plan envisioned a mixture of a large commercial tract surrounded by multiple smaller outparcels and rounded out by a multifamily tract large enough to support over 300 units (see excerpt).

- On May 15, 2013, the Planning Commission approved plans for Peter D's restaurant (now McAllister's).
- June 5, 2013, the Planning Department initiated a study to rezone properties to the newly created MU district. The Robert Rose Village West master planned property was included in the rezoning as the MU district was consistent with the Rose Village West Master Plan. October 2, 2013, the Planning Commission conducted a public hearing on the matter.
- On Februa