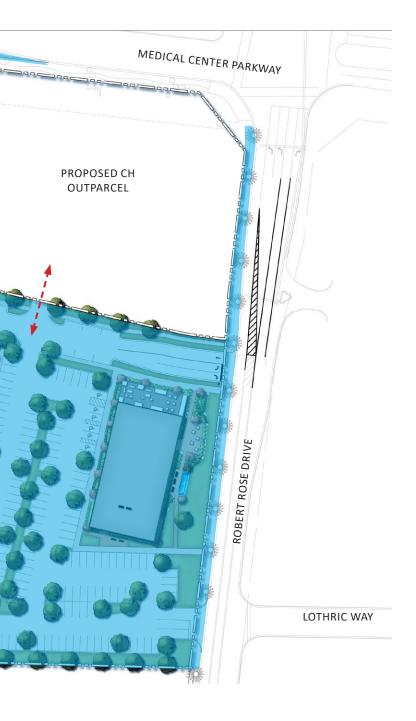

## Land Use Matters

- 10. Ordinance 22-O-13 Amending the Zoning Ordinance (Planning)
  - a. Second and Final Reading: Ordinance 22-O-13
- 11. Ordinance 22-OZ-17 Rezoning Property along Medical Center Parkway (Planning)
  - a. First Reading: Ordinance 22-0Z-17