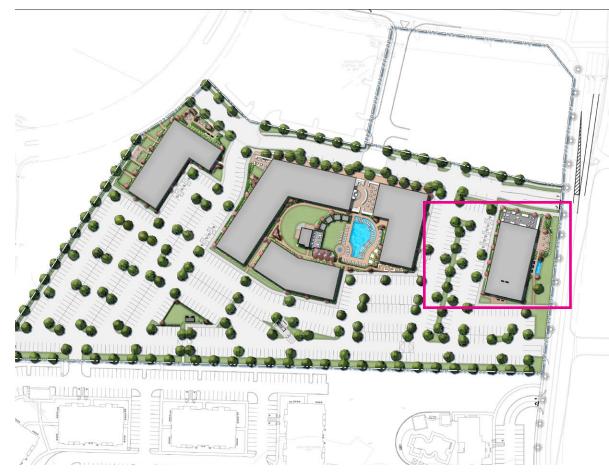

#### Unforeseen Contingencies

For the purchase of Public Safety IT network switches. Move \$165,000 from Unforeseen Contingencies to Public Safety IT Computer Equipment.

To cover the Civic Plaza dome repairs on the Civic Plaza. Move \$15,000 from Unforeseen Contingencies to Civic Plaza Other Improvements.