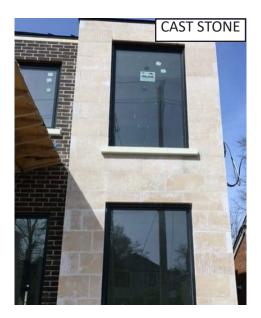

| Front Elevations: | Masonry Products, Fiber Cement and/or Faux Wood Accents, Glass |
|-------------------|----------------------------------------------------------------|
| Side Elevations:  | Masonry Products, Fiber Cement and/or Faux Wood Accents, Glass |
| Rear Elevations:  | Masonry Products, Fiber Cement and/or Faux Wood Accents, Glass |
| All Elevations:   | Vinyl shall not be permitted                                   |







#### Setbacks External to the Site

\*All buildings shall be setback a minimum of 40-feet from all property lines except those which abut Maple Grove Drive. All buildings which abut Maple Grove Drive shall be setback a minimum of 15-feet



Setbacks Internal to the Site Front/Side to Back of Sidewalk: Side to Side: Side to Rear:

5-feet 20-feet 20-feet



















PROPOSED PLANNED UNIT DEVELOPMENT ARCHITECTURAL CHARACTERISTICS **11** 















- WHITE VERTICAL FIBER CEMENT SIDING

NICHIHA VINTAGEWOOD FIBER CEMENT SIDING

PAINTED WHITE BRICK



- GREY BRICK





4



### BUILDING B EAST (TOWARDS BUILDING C)



2 BUILDING B SOUTH ELEVATION (TOWARDS PARKING)

#### PROPOSED PLANNED UNIT DEVELOPMENT 13 ARCHITECTURAL CHARACTERISTICS



 WHITE VERTICAL FIBER CEMENT SIDING
 NICHIHA VINTAGEWOOL FIBER CEMENT SIDING
 GREY BRICK









ARCHITECTURAL CHARACTERISTICS



Evening Perspective looking Southwest across the TDK Development.



PROPOSED PLANNED UNIT DEVELOPMENT ARCHITECTURAL CHARACTERISTICS **17** 



#### LOCATION MAP - AMENITIES



C

В Enhanced Landscaping

Plaza Area/Flexible Seating

#### **DOG PARK & BUILDING A**

The dog p