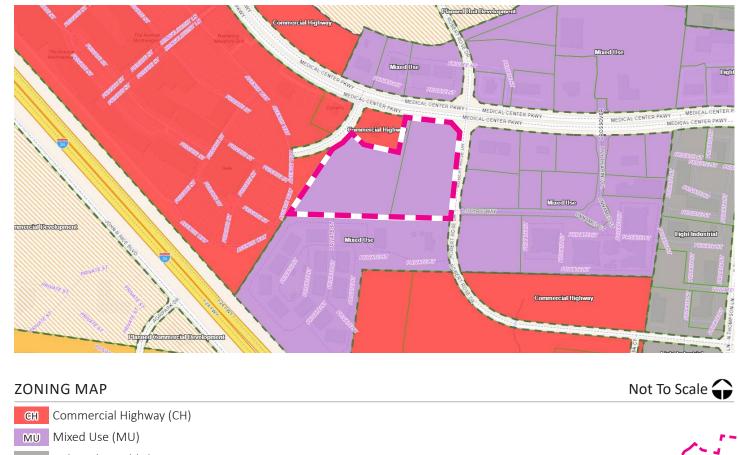

t Rose Village East subdivision. This apartment complex consists of 4-story buildings with primarily masonry materials along all facades. The development has one point of ingress/egress onto Lothric Way's roundabout. The apartment complex hosts a series of amenities, including a rooftop terrace & lounge, a pet park, a pool with a sundeck, grilling stations, and a fitness center. The amenities within this apartment complex closely match those being proposed within this rezoning.

The majority of uses surrounding TDK Corporate Headquarters / Vintage "Mixed Use" are apartment style living and restaurant/retail services with spaces designed for pedestrian connectivity and walkability. The proposed development matches the surrounding land uses as well as the character of the Gateway District.



| CH  | Commercial Highway (CH)              |
|-----|--------------------------------------|
| MU  | Mixed Use (MU)                       |
| LI  | Light Industrial (LI)                |
| PCD | Planned Commercial Development (PCD) |
| PUD | Planned Unit Development (PUD)       |

The surrounding area consists of a mixture of zoning types and uses. The lands to the south, north, and east are zoned Mixed Use (MU). The land to the west is zoned for Commercial Highway (CH). The site is also within the City Gateway Design District (GDO-1). The proposed PUD's mix of uses will be a addition to the existing character of the area and will help to bridge the gap of pedestrian facilities between the Mixed Use and the Commercial Highway sectors of the area.

Site Boundary





Sanitary sewer servi