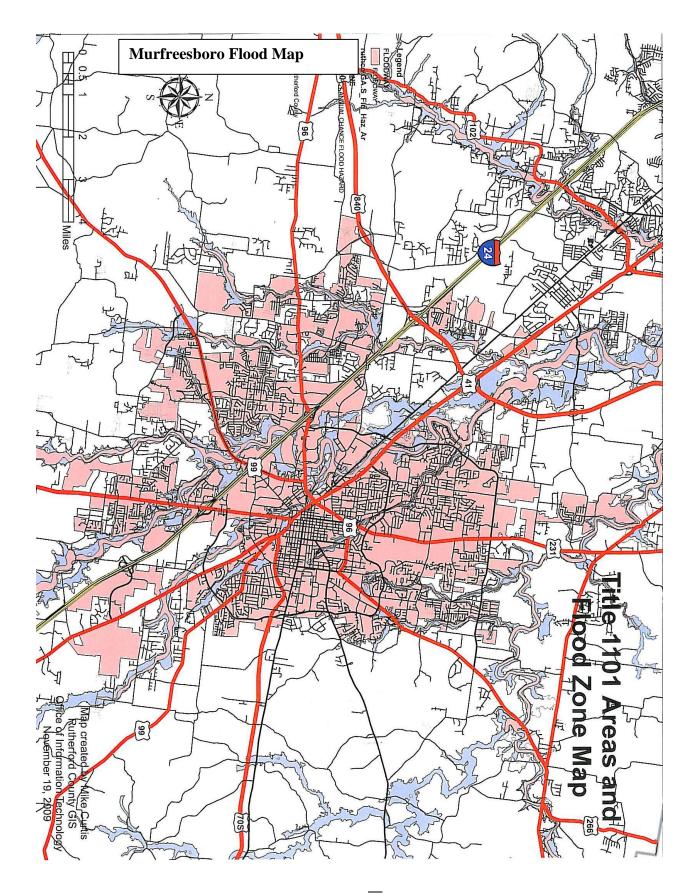

ber karon | therFord county tw. 901           |
| arey      | Jarx       | EMA             | 615-308-961        | 2 Carey-clark  | @v.thectordcon-hype goul          |
| hris      | Abort      | EMA             | 1015-496-7         | 57 Chrisclark  | @rutherforprountyta               |

Upon receiving an "Approval Pending Adoption" designation from FEMA's review, the public will be given a chance to comment on the final draft of the update plan prior to its adoption by each local jurisdiction. This opportunity will take place at a local board meeting for each jurisdiction before the updated plan adoption decision takes place. The opportunity for final public comment will therefore be documented through the receipt of a signed adoption resolution.

# **APPENDIX 3**

Flood Zone Maps PENDING







## FIRM MAPS

Each FIRM map has a unique identifier and a designated effective date. The effective date is the date on which the FIRM enters into force as the official regulatory flood map for the area it covers.

In the previous version of the Mitigation Plan 2007/2008 FIRM maps were being utilized in Rutherford County for Flood plain management. As of January 2021, these maps are still used by the county. On 02/13/2021 preliminary products were issued to Rutherford County and are attached below:

## FEMA 2007/2008 FIRM MAPS MAY BE LOCATED AT:

https://msc.fema.gov/portal/advanceSearch#searchresultsanchor

| Product ID  | Effective Date | 47149C0128H | 01/05/2007 |
|-------------|----------------|-------------|------------|
| 47149CIND0C | 10/16/2008     | 47149C0129H | 01/05/2007 |