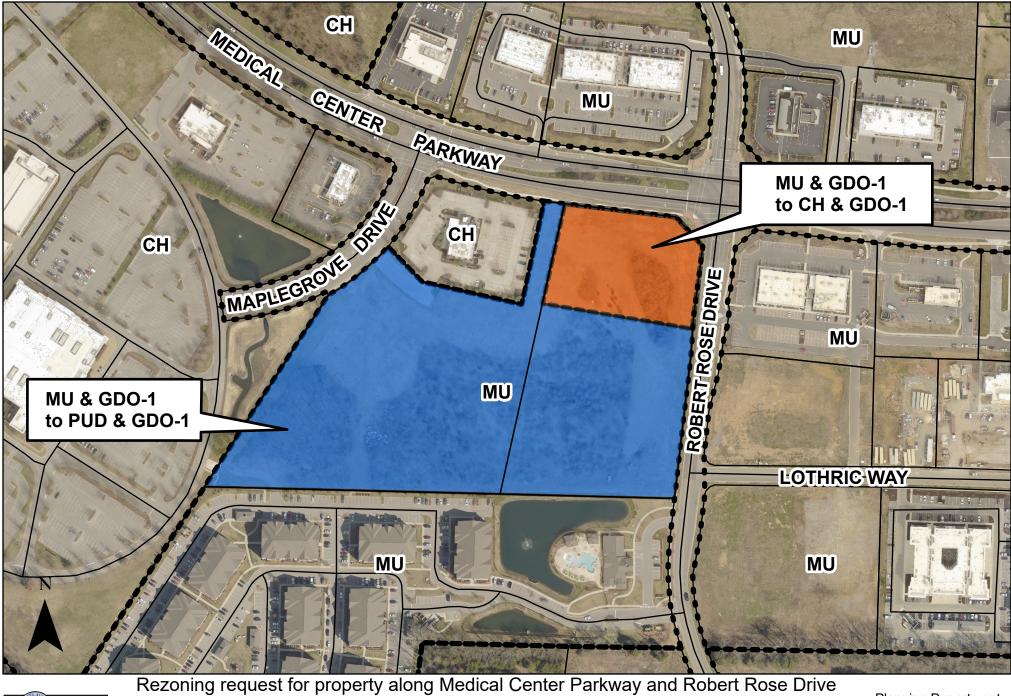

## Land Use Matters

- 10. Ordinance 22-O-13 Amending the Zoning Ordinance (Planning)
  - a. Second and Final Reading: Ordinance 22-O-13
- 11. Ordinance 22-OZ-17 Rezoning Property along Medical Center Parkway (Planning)
  - a. First Reading: Ordinance 22-0Z-17