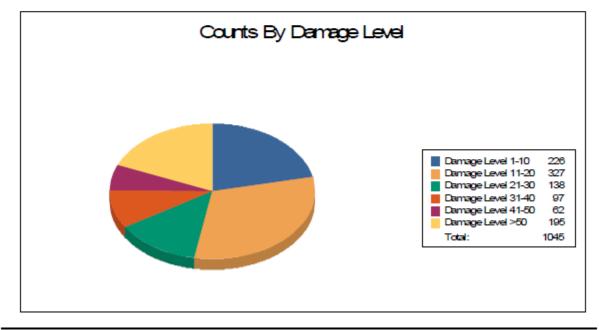

Agriculture | 0     | 0   | 0     | 0   | 0     | 0   | 0     | 0   | 0     | 0   | 0     | 0   |
| Commercial  | 5     | 24  | 16    | 76  | 0     | 0   | 0     | 0   | 0     | 0   | 0     | 0   |
| Education   | 0     | 0   | 0     | 0   | 0     | 0   | 0     | 0   | 0     | 0   | 0     | 0   |
| Government  | 0     | 0   | 1     | 100 | 0     | 0   | 0     | 0   | 0     | 0   | 0     | 0   |
| Industrial  | 1     | 20  | 0     | 0   | 2     | 40  | 1     | 20  | 1     | 20  | 0     | 0   |
| Religion    | 0     | 0   | 1     | 100 | 0     | 0   | 0     | 0   | 0     | 0   | 0     | 0   |
| Residential | 220   | 22  | 309   | 30  | 136   | 13  | 96    | 9   | 61    | 6   | 195   | 19  |
| Total       | 226   |     | 327   |     | 138   |     | 97    |     | 62    |     | 195   |     |



| Table 4: Expected Building Damage by Buildin | ng Type |
|----------------------------------------------|---------|
|----------------------------------------------|---------|

| Building     | 1-1   | 10  | 11-     | 20  | 21-   | 30 | 31-4    | 0  | 41-5    | 0  | >5    | 0   |
|--------------|-------|-----|---------|-----|-------|----|---------|----|---------|----|-------|-----|
| Туре         | Count | (%) | Count ( | (%) | Count | %) | Count ( | %) | Count ( | %) | Count | (%) |
| Concrete     | 0     | 0   | 2       | 67  | 1     | 33 | 0       | 0  | 0       | 0  | 0     | 0   |
| ManufHousing | 0     | 0   | 0       | 0   | 0     | 0  | 0       | 0  | 0       | 0  | 5     | 100 |
| Masonry      | 13    | 27  | 20      | 41  | 4     | 8  | 3       | 6  | 2       | 4  | 7     | 14