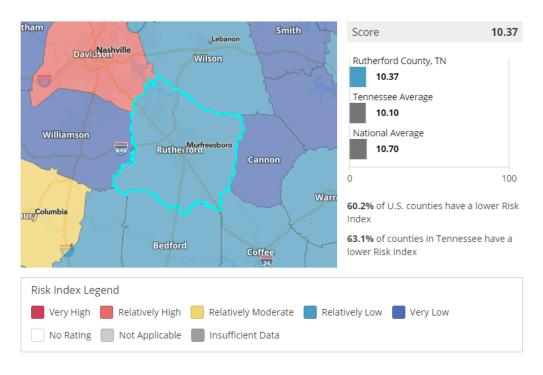

is <b>Very Low</b>               | Score <b>23.49</b> | 0 | 100 |
| Community Resilience is <b>Relatively High</b>        | Score <b>55.52</b> | 0 | 100 |

While reviewing this report, keep in mind that low risk is driven by lower loss due to natural hazards, lower social vulnerability, and higher community resilience.

For more information about the National Risk Index, its data, and how to interpret the information it provides, please review the **About the National Risk Index** and **How to Take Action** sections at the end of this report. Or, visit the National Risk Index website at **hazards.fema.gov/nri/learn-more** to access supporting documentation and links.

#### Risk Index

The Risk Index rating is Relatively Low for Rutherford County, TN when compared to the rest of the U.S.



14

#### DocuSign Envelope ID: A9068560-E94D-4457-AB53-5969CA04F1CD Hazard Type RISK INDEX

Hazard type Risk Index scores are calculated using data for only a single hazard type, and reflect a community's relative risk for only that hazard type.

| Hazard Type       | Risk Index Rating   | Risk Index Score |       |
|-------------------|---------------------|------------------|-------|
| Avalanche         | Not Applicable      |                  |       |
| Coastal Flooding  | Not Applicable      |                  |       |
| Cold Wave         | No Rating           | 0.00             | 0 100 |
| Drought           | Relatively Low      | 4.87             | 0 100 |
| Earthquake        | Relatively Low      | 6.03             | 0 100 |
| Hail              | Relatively Low      | 8.89