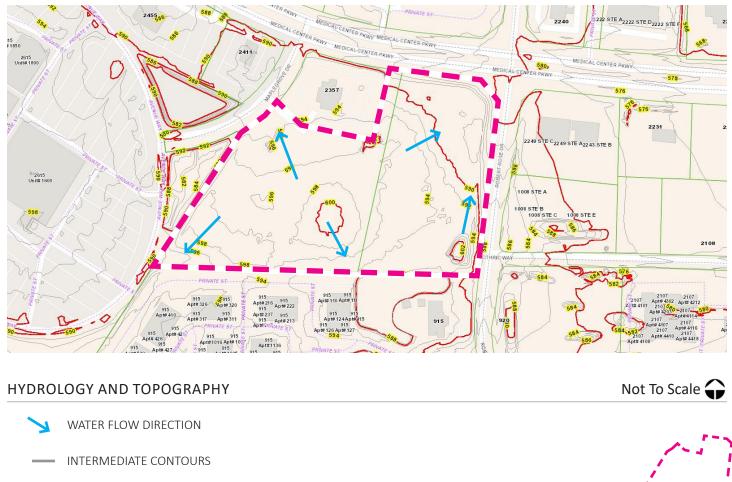

uction will extend the sewer service into the site and the developer will be responsible for extending the sewer into this property.



Water service will be provided by the Consolidated Utility District. There is an existing 12 inch water line along Medical Center Parkway and Robert Rose Village Drive as well as an existing repurified waterline exists along Medical Center Parkway and Robert Rose Drive as well. The developer will be responsible for extending the waterline into the site for domestic and fire water service.



Electric service will be provided by Middle Tennessee Electric. Service will be extended from Medical Center Parkway and Robert Rose Drive. The developer will be responsible for extending the electric lines into the site, and all on-site electric will be underground.







The topographic map above shows the site's topographic high point generally at the south perimeter of the property. From this high point, the property drains towards the northwest, northeast, and southwest. All stormwater on site flows towards existing roadway drainage systems which surrounding the property.

No portions of this site are within a floodway or floodplain per FEMA flood panel 47149C0255H eff. 01/04/2007 and FEMA flood panel 47149C0260H eff. 01/04/2007.

Site Boundary





Site Boundary

PHOTO DIRECTION MAP





















**06** EXISTING CONDITIONS ON-SITE & OFF-SITE PHOTOGRAPHY



Commercial Land Area: Residential Land Area: Total Number of 1-BDR Units: Total Number of 2-BDR Units: Total Number of Units: Total Open Space:

provided for emergencies.



SEC Project