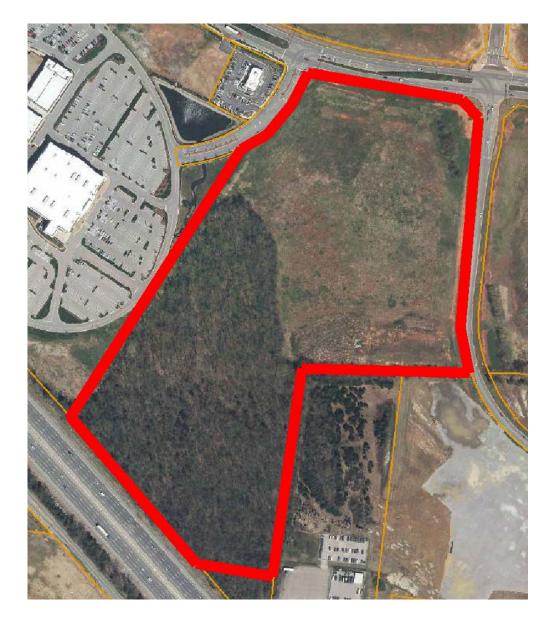

-1 to CH & GDO-1 and Robert Rose Drive MU & GDO-1 to CH & GDO-1 and PUD (TDK Corporate Headquarters/Vintage Mixed-Use PUD) & GDO-1 0 145 290 580 870 1,160

US Feet

Planning Department City of Murfreesboro 111 West Vine St Murfreesboro, TN 37130 www.murfreesborotn.gov



# TABLE OF CONTENTS

SITE LOCATION MAP SITE AERIAL MAP SITE TOPOGRAPHY .... SITE UTILITIES PRELIMINARY MASTER PLAN STREET TREE PLAN INTERSECTION DETAIL ACKNOWLEDGEMENTS .....

# SITE LOCATION MAP



### **REGIONAL AERIAL MAP**



Robert Rose Village West is located along one of the most recently developed corridors within the City. Other recent developments in the general area include, The Avenue of Murfreesboro, The Oaks, Middle Tennessee Medical Center (MTMC), and Henley Station (under construction).

# SITE AERIAL MAP



Robert Rose Village West currently exhibits approximately 50% tree cover and 50% open pasture. The site is bordered along the north and approximately half of its eastern boundary by public roadway. The northwest corner of the property also adjoins public roadway while the remainder of the property adjoins private property.



### SITE TOPOGRAPHY



Currently, Robert Rose Village West drains in two general directions, north and south toward 4 main outfalls.

The first northerly outfall is a curb inlet along Maplegrove Drive which then passes through part of the Avenue before crossing under Medical Center Parkway. The second northerly outfall are two curb inlets along Robert Rose Drive which then enters the Medical Center Parkway System. Both of the northerly outfalls eventually enter the