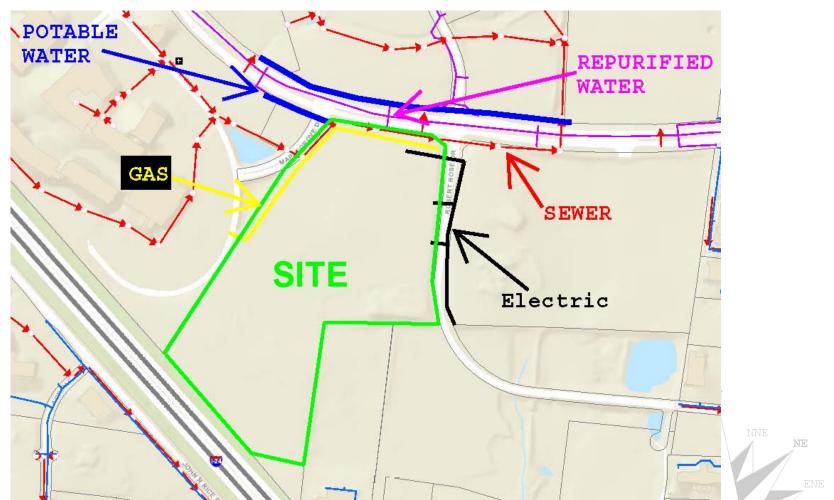

y, Robert Rose Village West drains in two general directions, north and south toward 4 main outfalls.

The first northerly outfall is a curb inlet along Maplegrove Drive which then passes through part of the Avenue before crossing under Medical Center Parkway. The second northerly outfall are two curb inlets along Robert Rose Drive which then enters the Medical Center Parkway System. Both of the northerly outfalls eventually enter the large closed depression system located within North Church Section 2 Subdivision.

The southerly outfalls direct runoff onto two separate pieces of private property. From these outfalls, stormwater travels in an easterly direction before entering the West Fork Stones River after traveling approximately 1 mile through various storm systems.

# SITE UTILITIES



Being located along one of the most recently developed corridors within the City, the site has excellent access to roadway and utility infrastructure. All major utilities are located on-site and will only require extension to serve individual lots unless individual uses require more capacity which will be determined with each site plan.

# PRELIMINARY MASTER PLAN

Robert Rose Village West is ideally located for any number of uses to help round out the mixed-use vision for Murfreesboro's Gateway.

This preliminary master plan envisions a mixture of a large commercial tract surrounded by multiple smaller outparcels and rounded out by a multifamily tract large enough to support over 300 units.



### STREETSCAPE ELEMENTS

Since Robert Rose Village West is located with in the Gateway, it is