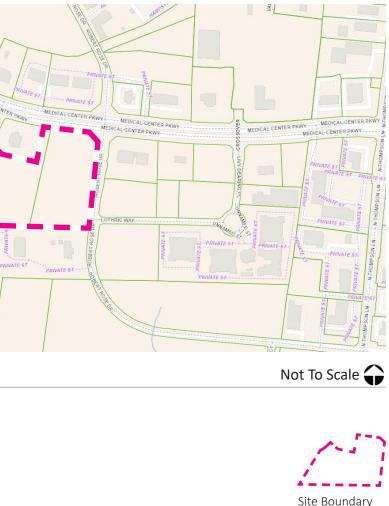

## Land Use Matters

- 10. Ordinance 22-O-13 Amending the Zoning Ordinance (Planning)
  - a. Second and Final Reading: Ordinance 22-O-13
- 11. Ordinance 22-OZ-17 Rezoning Property along Medical Center Parkway (Planning)
  - a. First Reading: Ordinance 22-0Z-17