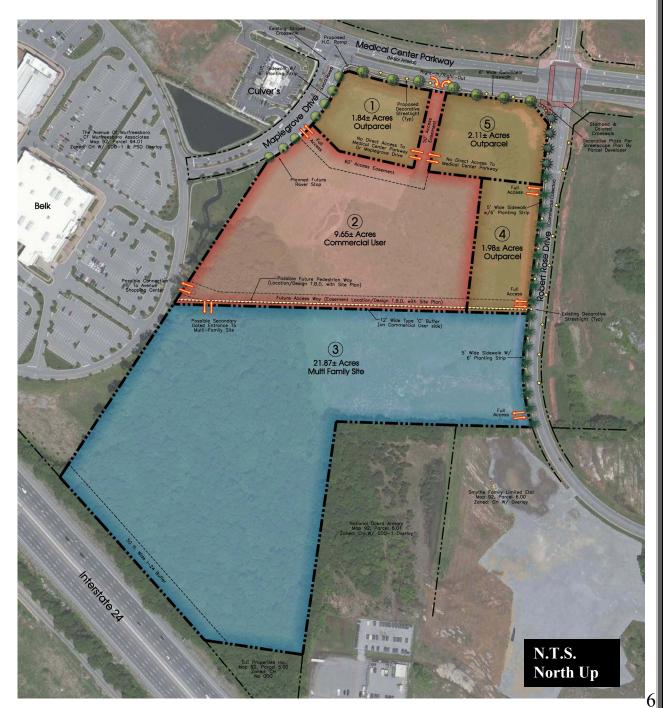

nes River after traveling approximately 1 mile through various storm systems.

# SITE UTILITIES



Being located along one of the most recently developed corridors within the City, the site has excellent access to roadway and utility infrastructure. All major utilities are located on-site and will only require extension to serve individual lots unless individual uses require more capacity which will be determined with each site plan.

# PRELIMINARY MASTER PLAN

Robert Rose Village West is ideally located for any number of uses to help round out the mixed-use vision for Murfreesboro's Gateway.

This preliminary master plan envisions a mixture of a large commercial tract surrounded by multiple smaller outparcels and rounded out by a multifamily tract large enough to support over 300 units.



### STREETSCAPE ELEMENTS

Since Robert Rose Village West is located with in the Gateway, it is subject to the City of Murfreesboro's Streetscape Master Plan. The picture to the right shows an existing example of the streetscape after it is completed.

Streetscape elements for Robert Rose Village West are outlined on the Master Plan and include decorative street lights, street trees, sidewalks, and stamped and colored crosswalks. In addition, each site is required to provide a minimum of 25-feet of landscaping area along Medical Center Parkway which includes an abundance of landscaping to aid in screening parking lots, anchoring buildings, and enhancing the pedestrian experience.



### STREET TREE PLAN



# INTERSECTION DETAIL

The intersection of Robert Rose Drive and Medical Center Par