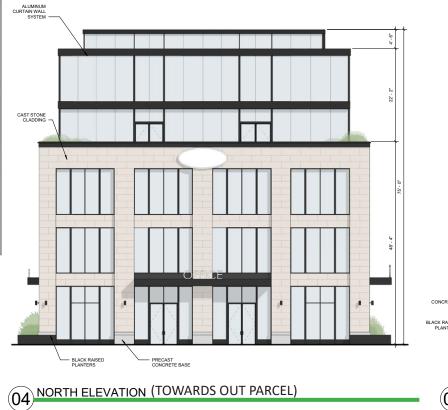

Elevations: | Masonry Products, Fiber Cement and/or Faux Wood Accents, Glass |
|-------------------|----------------------------------------------------------------|
| Side Elevations:  | Masonry Products, Fiber Cement and/or Faux Wood Accents, Glass |
| Rear Elevations:  | Masonry Products, Fiber Cement and/or Faux Wood Accents, Glass |
| All Elevations:   | Vinyl shall not be permitted                                   |







#### Setbacks External to the Site

\*All buildings shall be setback a minimum of 40-feet from all property lines except those which abut Maple Grove Drive. All buildings which abut Maple Grove Drive shall be setback a minimum of 15-feet



Setbacks Internal to the Site Front/Side to Back of Sidewalk: Side to Side: Side to Rear:

5-feet 20-feet 20-feet



















PROPOSED PLANNED UNIT DEVELOPMENT ARCHITECTURAL CHARACTERISTICS **11** 















- WHITE VERTICAL FIBER CEMENT SIDING

NICHIHA VINTAGEWOOD FIBER CEMENT SIDING

PAINTED WHITE BRICK



- GREY BRICK





4



### BUILDING B EAST (TOWARDS BUILDING C)



2 BUILDING B SOUTH ELEVATION (TOWARDS PARKING)

#### PROPOSED PLANNED UNIT DEVELOPMENT 13 ARCHITECTURAL CHARACTERISTICS



 WHITE VERTICAL FIBER CEMENT SIDING
 NICHIHA VINTAGEWOOL FIBER CEMENT SIDING
 GREY BRICK









ARCHITECTURAL CHARACTERISTICS



Evening Perspective looking Southwest across the TDK Development.



PROPOSED PLANNED UNIT DEVELOPMENT ARCHITECTURAL CHARACTERISTICS **17** 



#### LOCATION MAP - AMENITIES



C

В Enhanced Landscaping

Plaza Area/Flexible Seating

#### **DOG PARK & BUILDING A**

The dog park is l