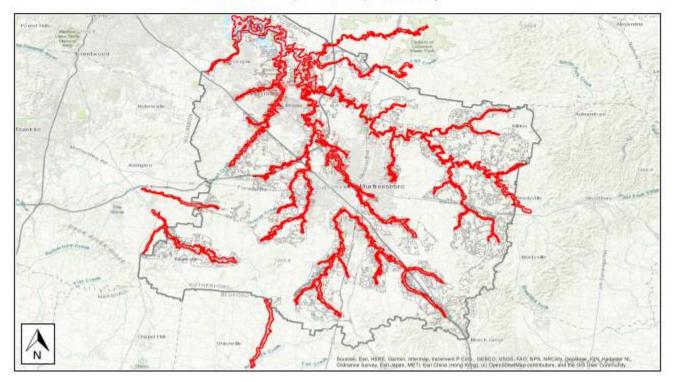

| Rutherford_County_100yr_Flood |
| Return Period Analyzed:    | 100                           |
| Analysis Options Analyzed: | No What-Ifs                   |

# Study Region Overview Map

### Illustrating scenario flood extent, as well as exposed essential facilities and total exposure



### General Building Stock Damage

Hazus estimates that about 819 buildings will be at least moderately damaged. This is over 49% of the total number of buildings in the scenario. There are an estimated 195 buildings that will be completely destroyed. The definition of the 'damage states' is provided in the Hazus Flood Technical Manual. Table 3 below summarizes the expected damage by general occupancy for the buildings in the region. Table 4 summarizes the expected damage by general building type.



#### Total Economic Loss (1 dot = \$300K) Overview Map

DocuSign Envelope ID: A9068560-E94D-4457-AB53-5969CA04F1CD \_\_\_\_\_uilding Damage by Occupancy

|             | 1-    | 10  | 11    | -20 | 21    | -30 | 31    | -40 | 41    | -50 | >5    | 0   |
|-------------|-------|-----|-------|-----|-------|-----|-------|-----|-------|-----|-------|-----|
| Occupancy   | Count | (%) | Count | (%) | Count | (%) | Count | (%) | Count | (%) | Count | (%) |
| Agriculture | 0     | 0   | 0     | 0   | 0     | 0   | 0     | 0   | 0     | 0   | 0     | 0   |
| Commercial  | 5     | 24  | 16    | 76  | 0     | 0   | 0     | 0   | 0     | 0   | 0     | 0   |
| Education   | 0     | 0   | 0     | 0   | 0     | 0   | 0     | 0   | 0     | 0   | 0     | 0   |
| Government  | 0     | 0   | 1     | 100 |