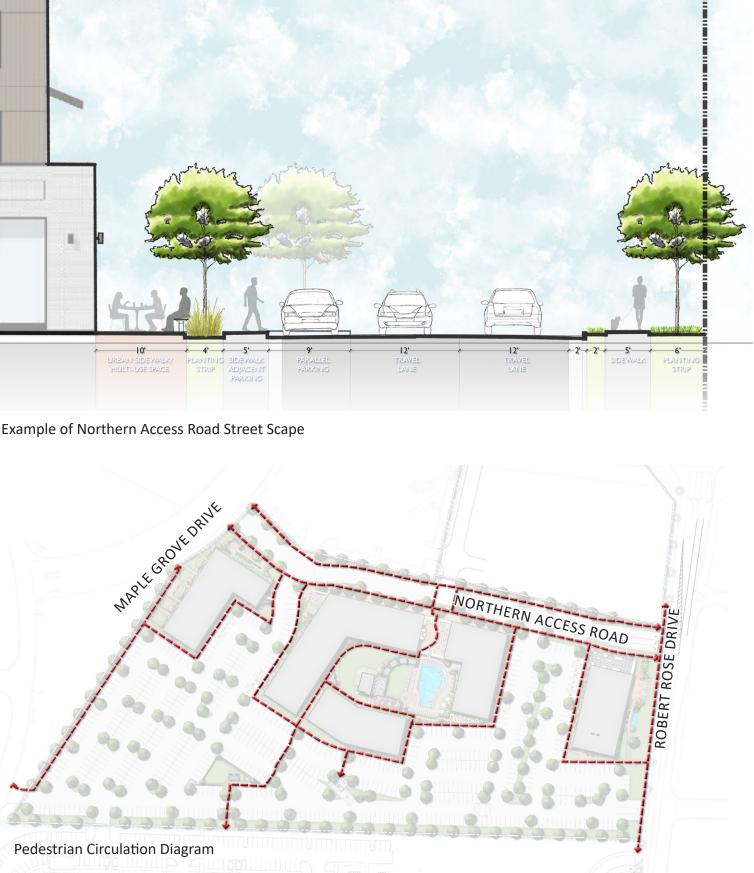

aping will be in conformance with the City of Murfreesboro's landscaping ordinance.





#### Street-Scapes

The northern access road connecting Maple Grove Drive and Robert Rose Drive shall be designed to incorporate a number of Urban Street-Scape Elements. Such elements shall include a large sidewalk along store fronts to accommodate intermittent outdoor seating, street trees, pedestrian scale lighting, and planting strips. Parallel parking shall be provided along the south side of the access road to create an additional buffer between pedestrians and vehicular circulation. Pedestrian access across the site can be see in the diagram to the right. The norther access road shall provide pedestrian access to a majority of the site, including resident access to the central amenity center.





1.) A map showing available utilities, easements, roadways, rail lines and public right-of-way crossing and adjacent to the subject property.

#### **Response:** The exhibits provided on Pages 3-6 provide the required materials.

2.) A graphic rendering of the existing conditions and/or aerial photograph(s) showing the existing conditions and depicting all significant natural topographical and physical features of the subject property; location and extent of water courses, wetlands, floodways, and floodplains on or within one hundred (100) feet of the subject property; existing drainage patterns; location and extent of tree cover; and community greenways and bicycle paths and routes in proximity to the subject property.

#### **Response:** Exhibits are shown on Page 5 that shows the exis