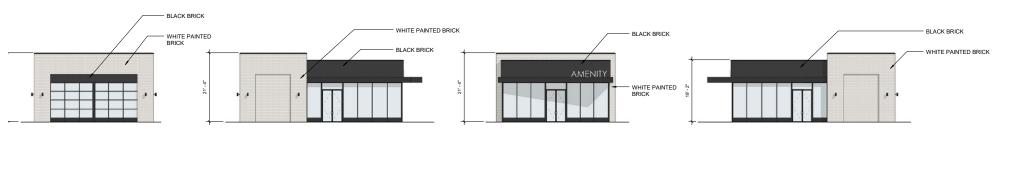

--------------|----------------------------------------------------------------|
| Side Elevations:  | Masonry Products, Fiber Cement and/or Faux Wood Accents, Glass |
| Rear Elevations:  | Masonry Products, Fiber Cement and/or Faux Wood Accents, Glass |
| All Elevations:   | Vinyl shall not be permitted                                   |







#### Setbacks External to the Site

\*All buildings shall be setback a minimum of 40-feet from all property lines except those which abut Maple Grove Drive. All buildings which abut Maple Grove Drive shall be setback a minimum of 15-feet



Setbacks Internal to the Site Front/Side to Back of Sidewalk: Side to Side: Side to Rear:

5-feet 20-feet 20-feet



















PROPOSED PLANNED UNIT DEVELOPMENT ARCHITECTURAL CHARACTERISTICS **11** 















- WHITE VERTICAL FIBER CEMENT SIDING

NICHIHA VINTAGEWOOD FIBER CEMENT SIDING

PAINTED WHITE BRICK



- GREY BRICK





4



### BUILDING B EAST (TOWARDS BUILDING C)



2 BUILDING B SOUTH ELEVATION (TOWARDS PARKING)

#### PROPOSED PLANNED UNIT DEVELOPMENT 13 ARCHITECTURAL CHARACTERISTICS



 WHITE VERTICAL FIBER CEMENT SIDING
 NICHIHA VINTAGEWOOL FIBER CEMENT SIDING
 GREY BRICK









ARCHITECTURAL CHARACTERISTICS



Evening Perspective looking Southwest across the TDK Development.



PROPOSED PLANNED UNIT DEVELOPMENT ARCHITECTURAL CHARACTERISTICS **17** 



#### LOCATION MAP - AMENITIES



C

В Enhanced Landscaping

Plaza Area/Flexible Seating

#### **DOG PARK & BUILDING A**

The dog park is located in the southwest portion of the property. The park will provide the developmen