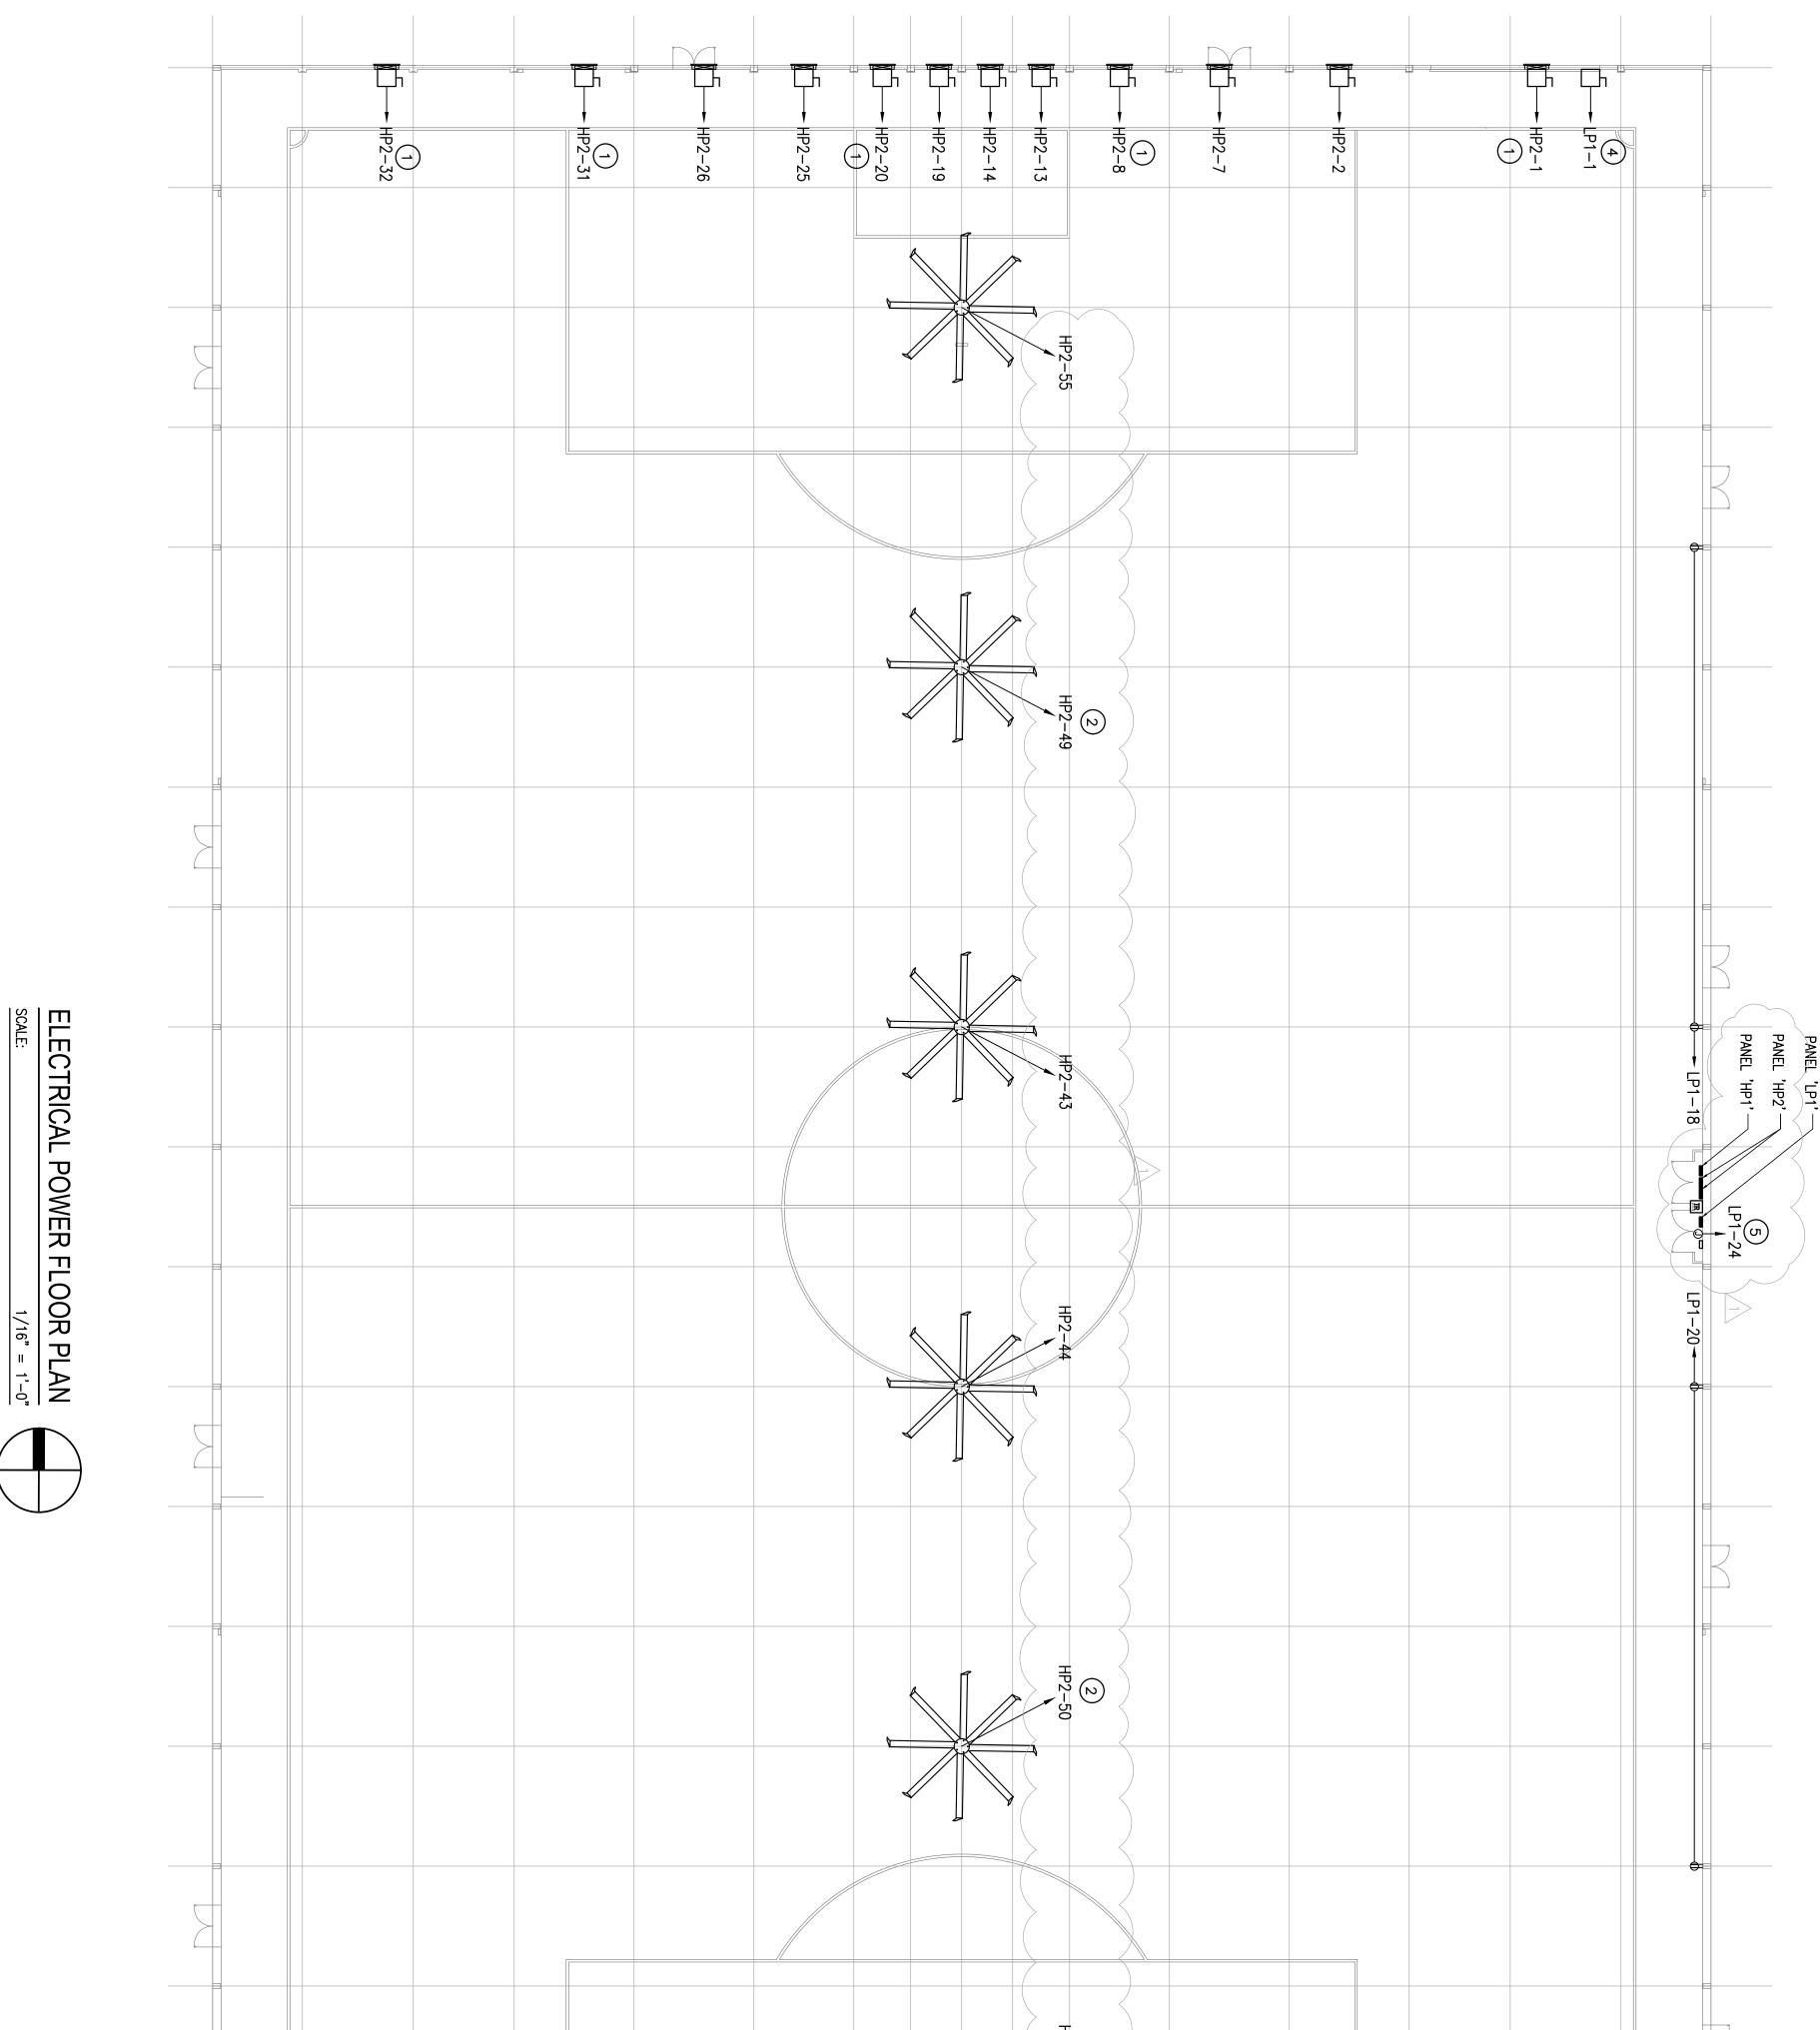

---------------------------------------------------------------------------------------------------------------------------------------------------------|-----------------------------------------------------------------------------------------------------------------|
|--|---------------------------------------------------------------------------|-----------------------------------------------------------------------------------------------------------------------------------------|----------------------------------------------------------------------------------------------------------------------------------------------------------------------------------------------------|-----------------------------------------------------------------------------------------------------------------|





HP2-56  $\langle$  $\searrow$ LP1-10-LP1-LP1-LP1-LP1-LP1-LP1-LP1. LP1-LP1-Lb Lb 16 ភ្ 17 Ň ÓÖ G σ 4 Ł (L) ω <u>ککک</u> (۲) <u>کتر</u> بکتر <u>55</u> <u>55</u> <u>55</u>  $\begin{array}{c} \begin{array}{c} \begin{array}{c} \underline{22} \\ \underline{22} \\ \underline{22} \end{array} \end{array}$ 2 2

### KEYNOTES

- 1 PROVIDE 600V/3P/30A DISCONNECT SWITCH FOR WALL EXHAUST FANS, TYPICAL OF 12. DUE TO VOLTAGE DROP, WIRE AND CONDUIT SIZE(S) SHALL VARY DEPENDING ON DISTANCES AT THE SITE. ADJUST AS REQUIRED PER N.E.C., SEE VOLTAGE DROP TABLE SHEET E0.1. COORDINATE WITH OWNER AND FAN MANUFACTURER DIFFERENT CONTROL OPTIONS, LOCATIONS AND PROVIDE ACCORDINGLY.
- 2 PROVIDE TRI-LITE (EL1/3-30A) DISCONNECT SWITCH WITH TRI-LITE (HVLS-ESV751N04TXB) VFD FAN CONTROL FOR CIRCULATION CEILING FANS, TYPI