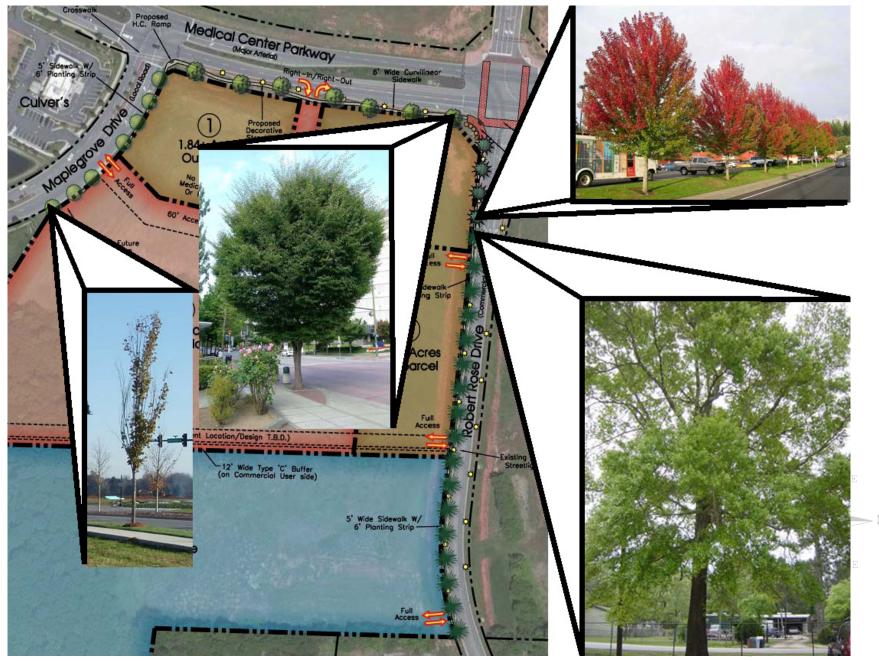

## Land Use Matters

- 10. Ordinance 22-O-13 Amending the Zoning Ordinance (Planning)
  - a. Second and Final Reading: Ordinance 22-O-13
- 11. Ordinance 22-OZ-17 Rezoning Property along Medical Center Parkway (Planning)
  - a. First Reading: Ordinance 22-0Z-17