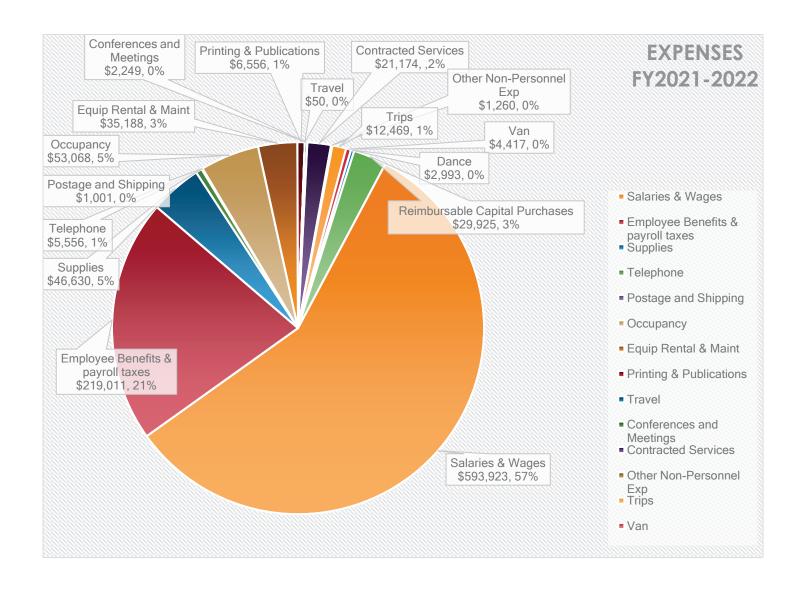

### New Business

- I. Finance Report for Fiscal Year 21-22
- II. Consider Siegel Soccer Indoor Turf Fee Proposal
- III. Consider Pamper Yourself Spa Day
- IV. St. Clair Street Senior Center Annual Report (FY 21-22)
- V. Sports Com Update
- VI. Puckett Creek Property Donation
- VII. MPRD Programs and Events