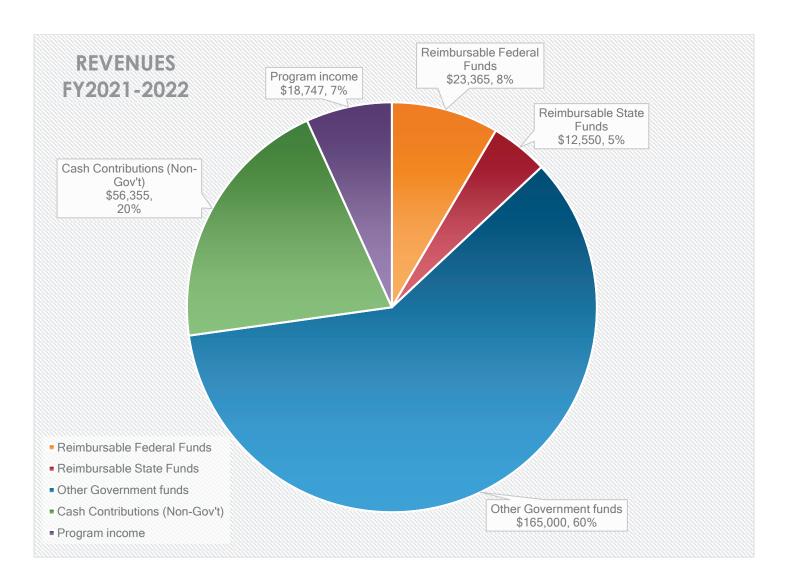

### New Business

- I. Finance Report for Fiscal Year 21-22
- II. Consider Siegel Soccer Indoor Turf Fee Proposal
- III. Consider Pamper Yourself Spa Day
- IV. St. Clair Street Senior Center Annual Report (FY 21-22)
- V. Sports Com Update
- VI. Puckett Creek Property Donation
- VII. MPRD Programs and Events