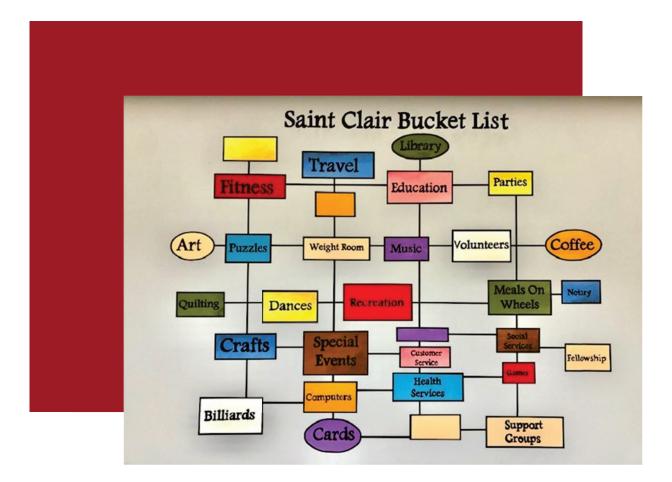

le |               |               |  |
|-------------------------------|---------------|---------------|--|
|                               | Standard Rate | TSSA Discount |  |
| Full day rental per field     | \$900.00      | \$765.00      |  |
| Half day rental per field     | \$600.00      | \$510.00      |  |
| Hourly Rental rate per field  | \$150.00      | \$127.50      |  |
| Full Field Single Match       | \$262.50      | \$223.75      |  |
| Full Field Double Match       | \$450.00      | \$382.50      |  |
| Small Sided Field             | \$137.50      | \$117.50      |  |
| Membership                    | TBD           |               |  |
| Admission Fee                 | \$5.00        |               |  |
| Team Rental Fee (8 weeks)     | \$1,080.00    | \$918.00      |  |



# ANNUAL REPORT FY2021-2022

# ST CLAIR STREET SENIOR CENTER

Website: www.murfreeesborotn.gov/seniorcenter Facebook: @StClairSeniorCenter Telephone: 615-848-2550 325 St Clair Street PO Box 332369 Murfreesboro, TN 37133



# 2

# TABLE OF CONTENTS

| REFLECTIONS FROM THE FACILITY SUPERINTENDENT  | 3  |  |
|-----------------------------------------------|----|--|
| Mission Statement                             | 4  |  |
| Accomplishments and Goals                     | 4  |  |
| City Council, City Officials and Center Staff | 5  |  |
| CENTER STATISTICS                             | 6  |  |
| FINANCIAL SUMMARY                             | 7  |  |
| Revenues                                      | 7  |  |
| Expenses                                      | 8  |  |
| PROMOTING SUCCESSFUL AGIN