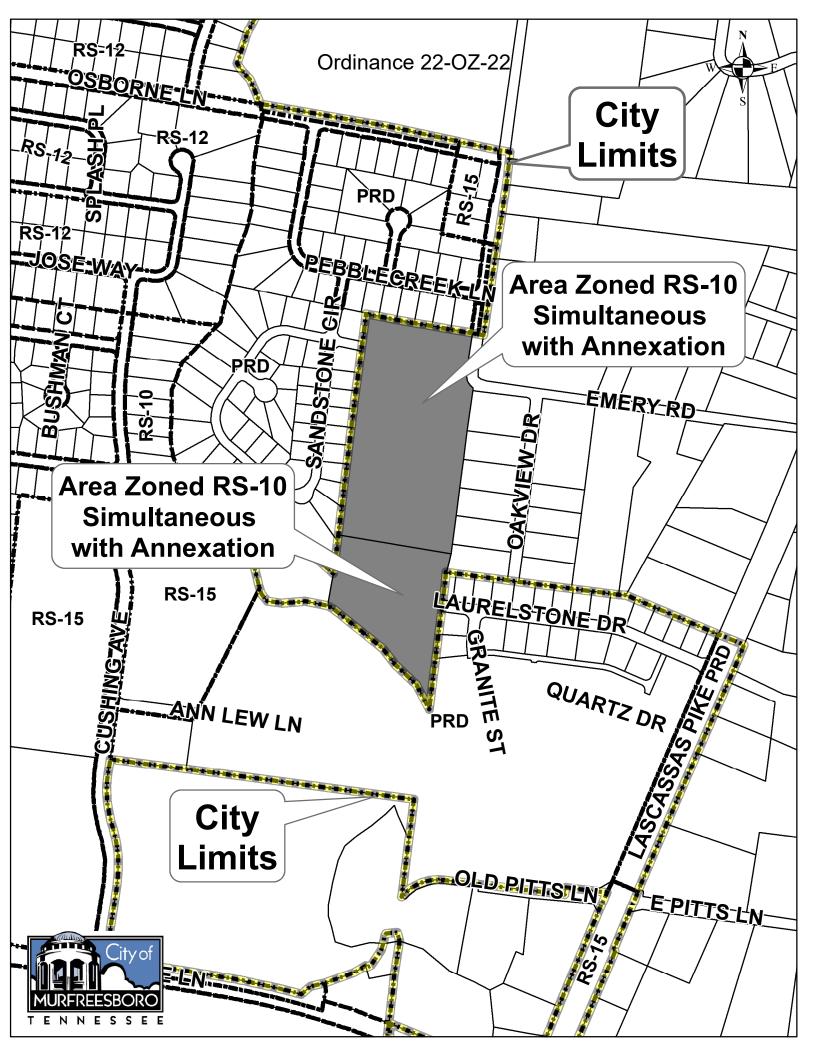

## Land Use Matters

- 9. Ordinance 23-OZ-27 Rezoning property west of Memorial Boulevard (2nd and final reading) (Planning)
- Ordinance 22-OZ-22 Zoning for property along Emery Road (2nd and final reading) (Planning)