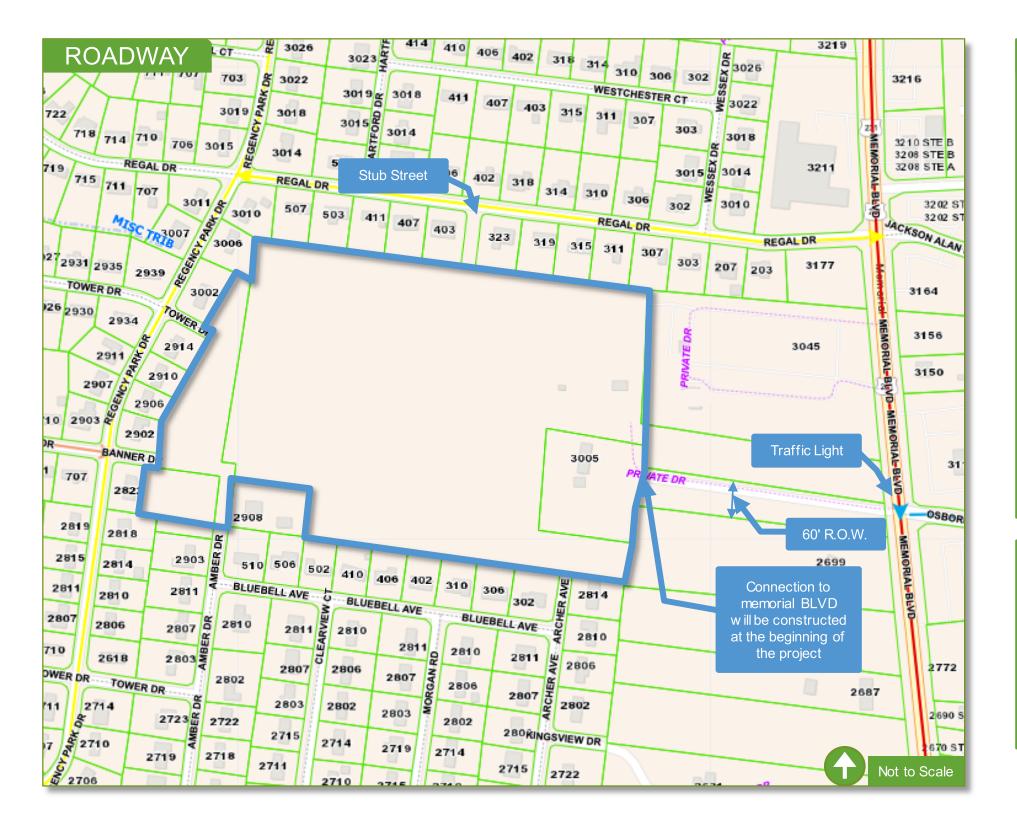

rfreesboro, TN,

37129

Email: rountree.associates@yahoo.com

cmaguire@hsengr.com





### **Subject Property**

 Property is currently zoned RS-15 and is surrounded by properties zoned RS-15 except a strip of land to the east is zoned CF and CH. We are seeking a PRD zoning.





- Water services will be provided by the Murfreesboro Water Resources Department.
- Domestic Water can be accessed on Banner Drive,
   Regal Drive, Archer Avenue, Amber Drive and
   Tower Drive.







- Sanitary sewer service will be provided by the Murfreesboro Water Resources Department.
- The sewer enters the property on Banner Drive, Tower Drive, Archer Avenue and Amber Drive.
- The project will comply with the City of Murfreesboro sewer allocation ordinance.
- No sewer allocation variance is necessary.







- The site will be primarily accessed from Memorial Blvd.
- The site will have interconnectivity on, Banner Drive,
  Tower Drive and Regal Drive via a stub Street. Amber
  Drive will terminate in a cul-de-sac and Archer Drive will
  terminate as it currently does
- The developer will be responsible for all modifications to the traffic signals at the Memorial Blvd. and Osborne lane intersection required to accommodate new development.
- A southbound right-hand turn lane will be considered for stub street leading into Memorial Blvd. after traffic analysis is performed.
- A Traffic study has been performed. See page 23 for conclusion.







### Legend



Byler Silt Ioam, 2 to 5 percent slopes, Rating C

Cumberland Silt Clay loam, 2 to 5 percent slopes, severely eroded, Rating B

Cumberland