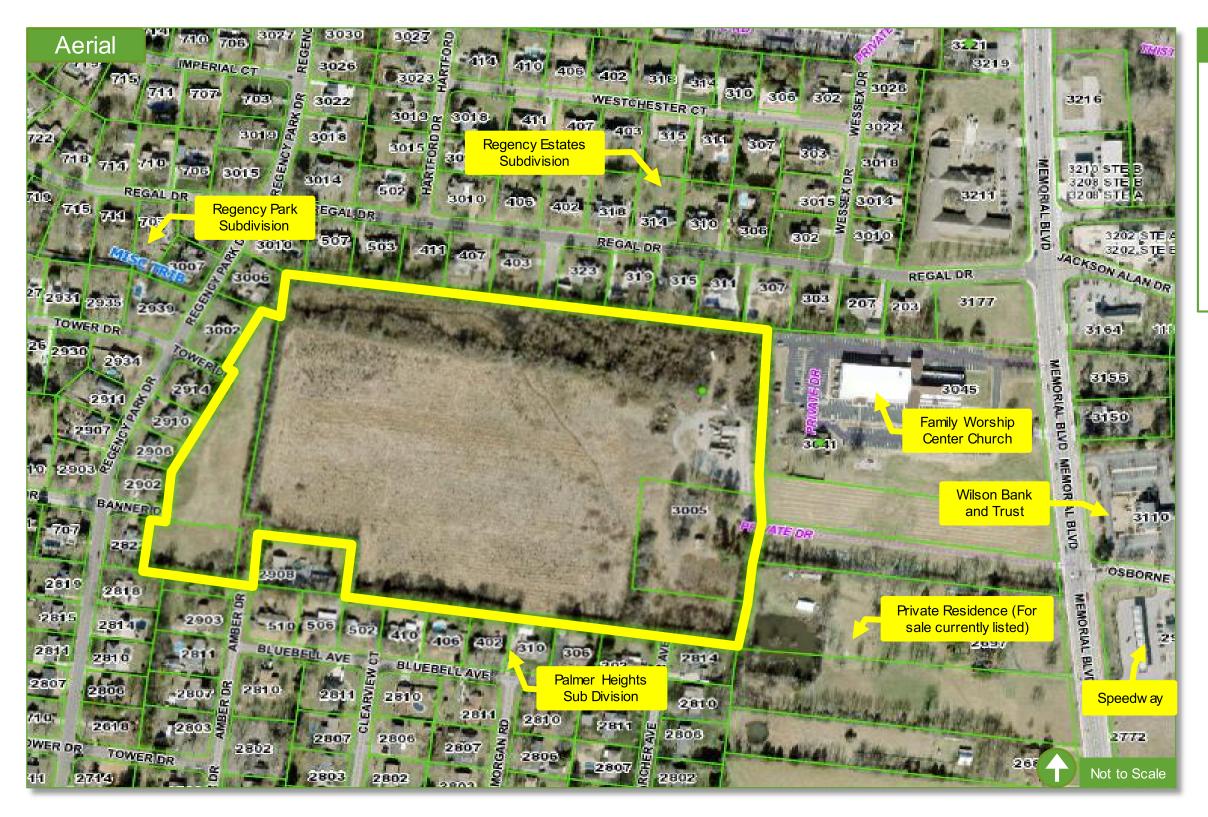

## Land Use Matters

- 9. Ordinance 23-OZ-27 Rezoning property west of Memorial Boulevard (2nd and final reading) (Planning)
- Ordinance 22-OZ-22 Zoning for property along Emery Road (2nd and final reading) (Planning)