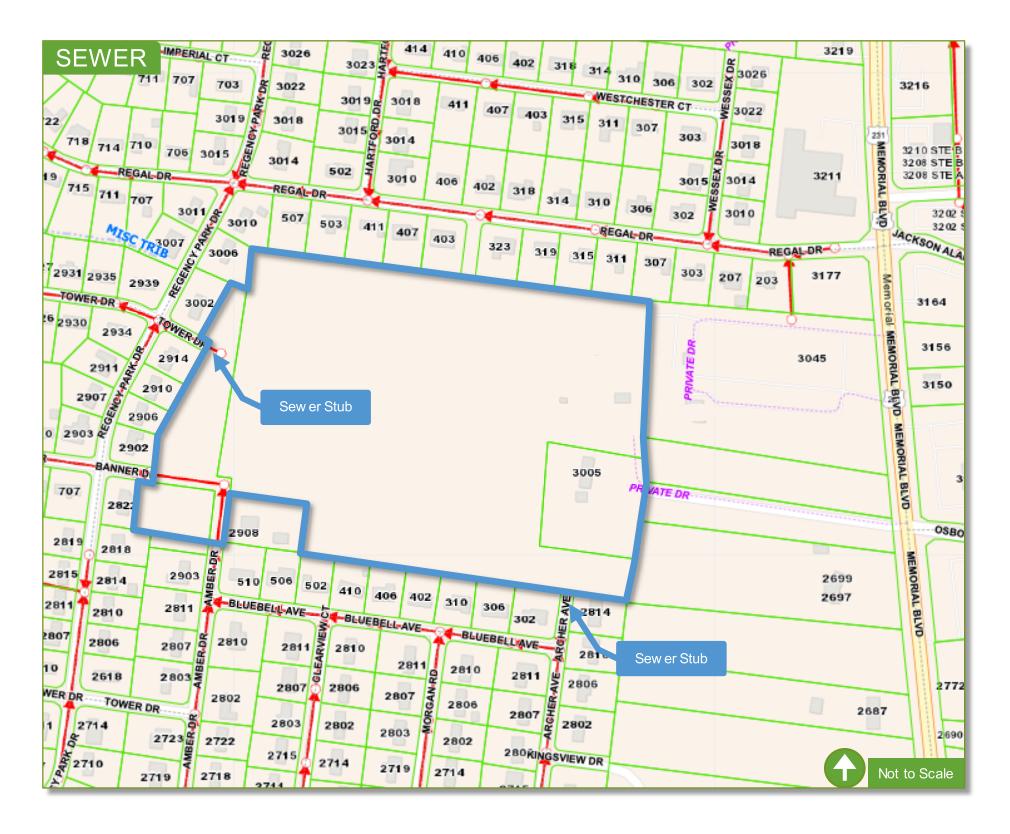

rofession: Owner/Developer

Attn: Chris Lynch

Address: 4068 Rural Plains Circle, Suite 170, Franklin,

TN, 37064

Email: clynch@brightlandhomes.com

Company: Huddleston-Steele Engineering, Inc

**Profession:** Planning & Development

Attn: Clyde Rountree, RLA & Chris Maguire, P.E.

Address: 2115 N.W. Broad Street, Murfreesboro, TN,

37129

Email: rountree.associates@yahoo.com

cmaguire@hsengr.com





### **Subject Property**

 Property is currently zoned RS-15 and is surrounded by properties zoned RS-15 except a strip of land to the east is zoned CF and CH. We are seeking a PRD zoning.





- Water services will be provided by the Murfreesboro Water Resources Department.
- Domestic Water can be accessed on Banner Drive,
   Regal Drive, Archer Avenue, Amber Drive and
   Tower Drive.







- Sanitary sewer service will be provided by the Murfreesboro Water Resources Department.
- The sewer enters the property on Banner Drive, Tower Drive, Archer Avenue and Amber Drive.
- The project will comply with the City of Murfreesboro sewer allocation ordinance.
- No sewer allocation variance is necessary.







- The site will be primarily accessed from Memorial Blvd.
- The site will have interconnectivity on, Banner Drive,
  Tower Drive and Regal Drive via a stub Street. Amber
  Drive will terminate in a cul-de-sac and Archer Drive will
  terminate as it currently does
- The developer will be responsible for all modifications to the traffic signals at the Memorial Blvd. and Osborne lane intersection required to accommodate new development.
- A southbound right-hand turn lane will