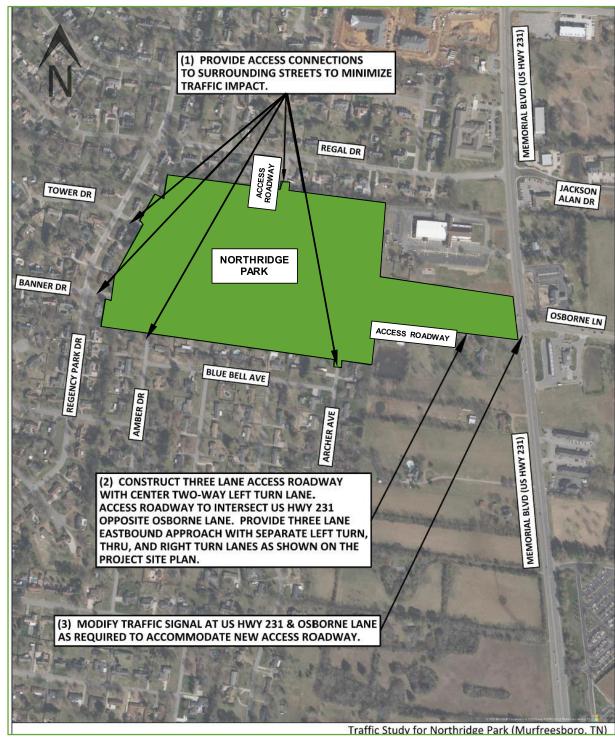

## Land Use Matters

- 9. Ordinance 23-OZ-27 Rezoning property west of Memorial Boulevard (2nd and final reading) (Planning)
- Ordinance 22-OZ-22 Zoning for property along Emery Road (2nd and final reading) (Planning)