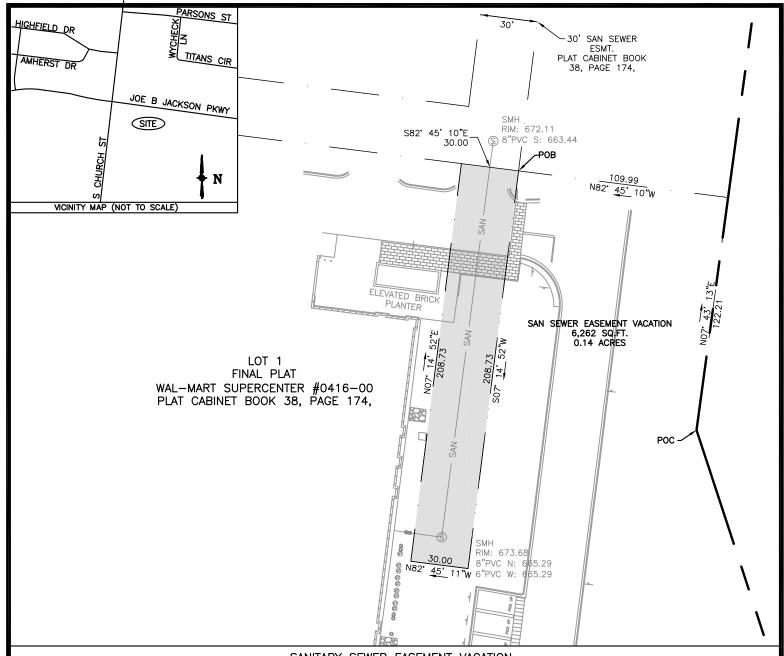

**DATE:** AUGUST 16, 2023

**CC:** FILE

Dear Ms. Rush:

The purpose of this letter is to formally request a vacate of a portion of an existing sanitary sewer easement on the property of the existing Walmart at 140 Joe B Jackson Pkwy in Murfreesboro, TN. We respectfully propose the easement be vacated 15 feet past the existing sanitary manhole, as shown on the attached exhibit. The purpose of this vacate is to allow for the construction of a building expansion over the existing sanitary sewer line. If you have any questions or need any additional information, please do not hesitate to contact me at (901) 384-0404 or write to <a href="mailto:kyletschirhart@carlsonconsulting.net">kyletschirhart@carlsonconsulting.net</a>.

Sincerely,

Kyle Tschirhart, EI

Carlson Consulting Engineers, Inc.



SANITARY SEWER EASEMENT VACATION LEGAL DESCRIPTION

SITUATED IN THE CITY OF MURFREESBORO, OF RUTHERFORD COUNTY AND STATE OF TENNESSEE AND KNOWN AS A VACATED PORTION OF A SANITARY SEWER EASEMENT OVER LANDS CONVEYED TO WAL-MART REAL ESTATE BUSINESS TRUST, A DELAWARE STATUTORY TRUST BY WARRANTY DEED DATED 08/03/2012 AND RECORDED IN RECORD BOOK 1148, PAGE 3967, REGISTER'S OFFICE FOR RUTHERFORD COUNTY, TENNESSEE AND ALSO BEING KNOWN AS LOT 1 AS SHOWN ON THE MAP ENTITLED WAL-MART SUPERCENTER #0416-00, OF RECORD IN PLAT CABINET 38, PAGE 174, REGISTER'S OFFICE OF RUTHERFORD COUNTY, TENNESSEE AND IS FURTHER BOUNDED AND DESCRIBED AS FOLLOWS;

COMMENCING AT AN EASTERLY CORNER OF SAID LOT 1 THENCE NORTH ALONG AN EASTERLY LINE OF SAID LOT 1 NORTH 07'43'13" EAST A DISTANCE OF 122.21 FEET; THENCE NORTH