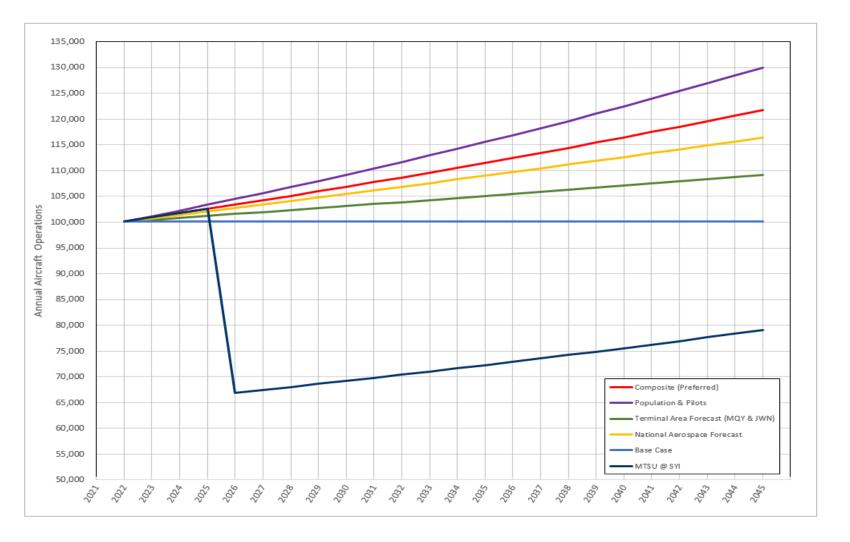

2 local operation - aircraft staying within traffic pattern or within 20-miles Source: MBT Virtower Operations Data Analysis





# MBT Forecasts of Aviation Activity

FAA uses 15-year operations outlook to determine Benefit-Cost (B/C) [similar to ROI analysis]

## Forecast Sources

- FAA Terminal Area Forecast (TAF) official data source
  - MBT TAF shows 80,700 ops with no growth over 25 years
- FAA will accept other reasonable forecasts for B/C calculations
  - FAA National Aerospace Forecast (NAF) growth rates
  - FAA TAF growth rates for MQY/JWN
  - Regional Population Relationships & Pilot License Growth
  - Composite Forecast (weighted combination of NAF/TAF/Pop)
  - MTSU shifts operations to SYI (FY 2026)





# MBT Forecasts of Aviation Activity

# Forecast Methodologies Results







## MBT Preliminary Benefit/Cost Determination

## Value of FAA ATCT Annual Operational Costs

- FAA's cost assumptions to operate FCT over 15-year period\*
  - Average FCT Contractor Labor Costs
  - Average FAA Operational Expenses
- Generally totals around \$750-800,000 annually
- Annual costs remain constant over the 15 year period
- Discounted at 7% (net present value)

### Benefit vs Cost Ratios

- Discounted Cumulative Benefits ÷ Discounted Costs= B/C Ratio
- Must equal 1.0 to qualify for FCT Program





<sup>\*</sup> Typical ATCTs with MBT traffic would have minimal staff (4 controllers) with minimal FAA equipment (no radar display)

## MBT Preliminary Benefit/Cost Determination

## Value of ATCT Benefits

- Lives & property saved from preventable accidents
- Time saved by ope