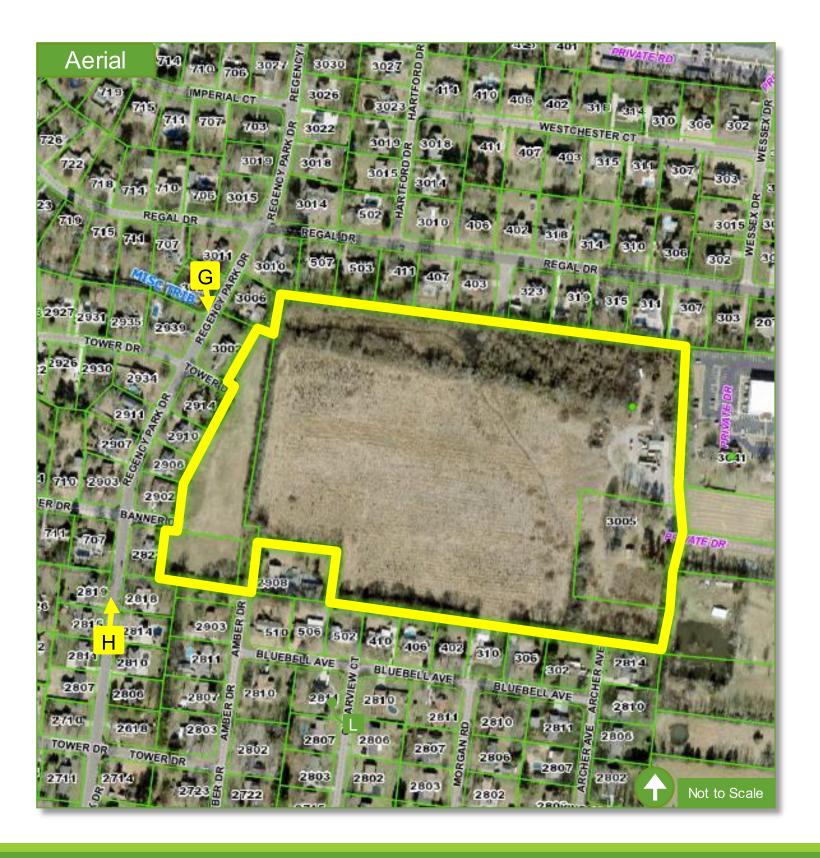

e boundary



Harpeth silt loam, 2 to 5 percent slopes, Rating B

### Map Summary

• A Hydrology Determination (HD) report was performed for the property. See sheet 22 for a summary.





- Site drains from the Southeast to the northwest.
- The site has 18 feet of grade change rolling downhill towards the northwest.





Water

**Public Utility** 

No easements are currently impacting the subject property.





### Map Summary

- Stormwater can be accessed on multiple sides of the property.
- A hydrology determination (HD) report was performed on the property. See sheet 22 for a summary.



Water & Sew er

Drainage

Site boundary



The subject property is embedded in an existing residential area on the north, west and south sides and commercial development to the east.



























| Site Data           |              |
|---------------------|--------------|
| > Acreage           | 34.59 Acres  |
| > Units Per Acre    | 2.41 Acres   |
| > Total Land Area   | 1,502,820 SF |
| > Total Open Space  | 99,948 SF    |
| ⊳ Formal Open Space | 11,334 SF    |
| > Side Entry Homes  | 83           |
| > Home Size         | 2,350 SF     |
| > Green Space       | 2.29 Acres   |
|                     | *            |

- The project is proposed to be completed in One Phase.
- Trash pickup by city.
- An HOA will be established.









### Building Elevations Materials

| Front Elev ation: | All Masonry Materials (Brick, Stone, Fiber Cement Board, etc) |
|-------------------|---------------------------------------------------------------|
| Side Elevations:  | All Masonry Ma