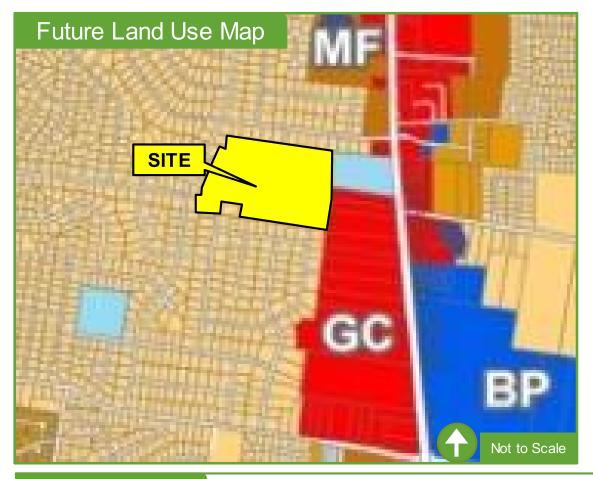

omply with the Murfreesboro Zoning Regulations of four parking spaces per dwelling unit.
- Telecommunication and television equipment shall be located on the rear of the proposed buildings.
- AC units will be located on the side or rear of the houses.

#### **Building Elevations Materials**

| Front Elevation:  | All Masonry Materials (Brick, Stone, Fiber Cement Board, etc)    |
|-------------------|------------------------------------------------------------------|
| Side Elevations:  | All Masonry Materials (Brick, Stone, Fiber<br>Cement Board, etc) |
| Rear Elev ations: | All Masonry Materials (Brick, Stone, Fiber<br>Cement Board, etc) |
| All Elevations    | Enhanced trim Package                                            |







\*Different colors, cuts and patterns will be allowed



### Map Summary

The adopted Future Land Use Map recommends that the subject property develop consistent with the (SR) Suburban Residential land use character. This designation recommends detached residential homes with a density of 1.0 to 4.0 dwelling units per acre. The Northridge Park development is proposing all detached homes with a density of 2.41 units per acre which is 1.59 units per acre below the maximum recommendation of the plan.



| Land Requirement Table |              |                              |       |
|------------------------|--------------|------------------------------|-------|
| SETBACKS               | REQUIREM ENT | PROPOSED                     |       |
|                        | RS-12        | PRD                          | DIFF  |
| *Front Setback