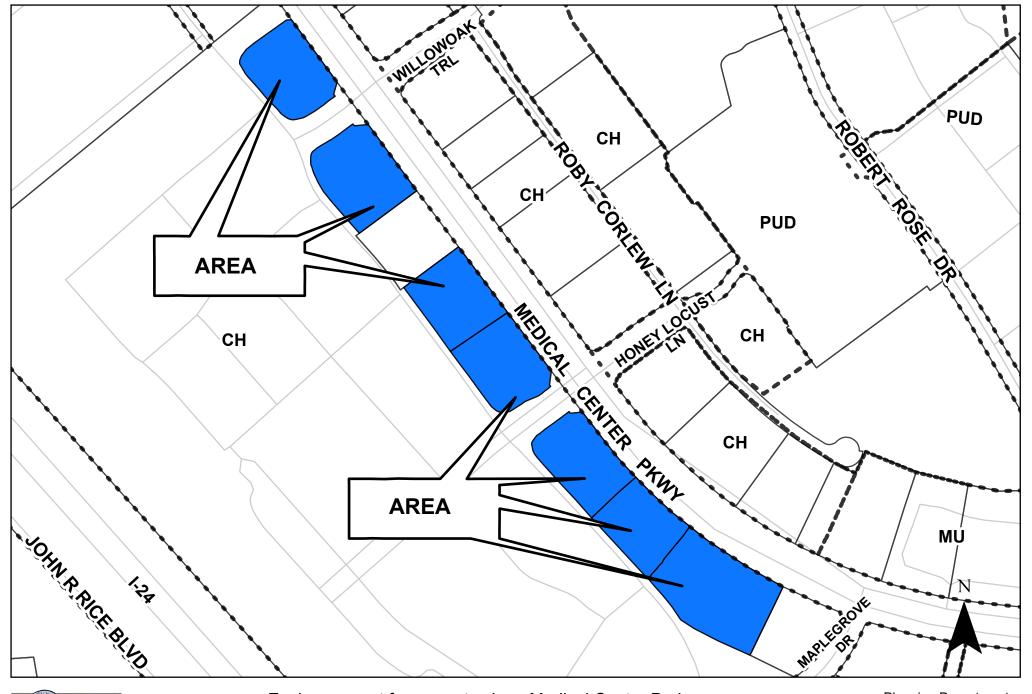

*b.** Zoning application [2023-409] to rezone approximately 12.0 acres located along Medical Center Parkway from CH & GDO-1 to PCD (The Avenue of Murfreesboro PCD) & GDO-1, Big V Property Group applicant.

## **Fiscal Impact**

Advertising expense for notice publication in the newspaper, which is unknown at this time, is provided for in the Department Operating Budget.

## **Attachments:**

- 1. Map for zoning application for approx. 8.23 acres located along Manson Pike
- 2. Map for zoning application for approx. 12.0 acres located along Medical Center Parkway





Zoning request for property along Manson Pike PND Amendment (Rutherford Collegiate Prep PND)

0 162.5 325 650 975 US Feet

Planning Department City of Murfreesboro 111 West Vine St Murfreesboro, TN 37130 www.murfreesborotn.gov





Zoning request for property along Medical Center Parkway Commercial Highway (CH) & GDO-1 to PCD (The Avenue of Murfreesboro PCD) & GDO-1

0 210 420 840 1,260 US Feet

Planning Department City of Murfreesboro 111 West Vine St Murfreesboro, TN 37130 www.murfreesborotn.gov

## **COUNCIL COMMUNICATION**

Meeting Date: 09/21/2023

| Item Title:   | Disciplinary Review Board |             |
|---------------|---------------------------|-------------|
| Department:   | Administration            |             |
| Presented by: | Mayor McFarland           |             |
| Requested Cou | ncil Action:              |             |
|               | Ordinance                 |             |
|               | Resolution                |             |
|               | Motion                    | $\