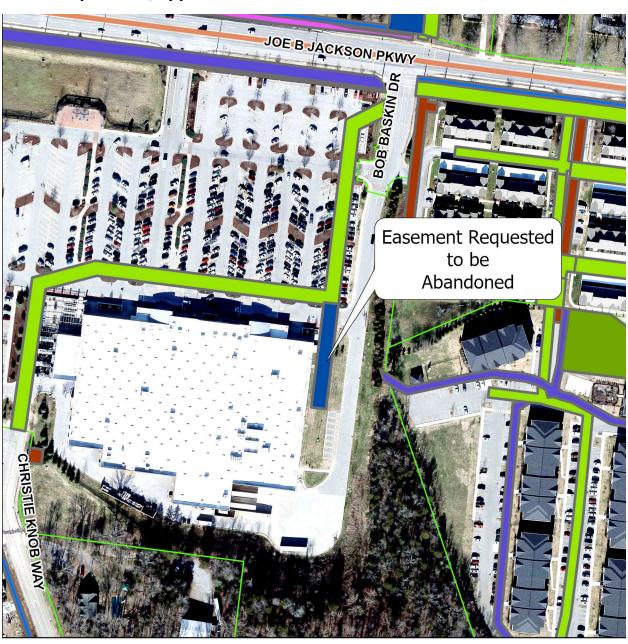

consistent with the City's goals to be customer service-oriented, relinquishing its rights to a surplus easement, so that property owners can more fully enjoy and utilize their property.

Improve Economic Development

The abandonment of this easement is needed for the expansion of the existing Wal-Mart at this location.

## **Attachments:**

- 1. Staff comments from 09/06/2023 Planning Commission meeting
- 2. Letter and exhibits from applicant
- 3. Memo from MWRD

## MURFREESBORO PLANNING COMMISSION STAFF COMMENTS, PAGE 1 SEPTEMBER 6, 2023 PROJECT PLANNER: BRAD BARBEE

6.c. Mandatory Referral [2023-725] to consider the abandonment of a sanitary sewer easement on property located at 140 Joe B Jackson Parkway, Carlson Consulting Engineers, Inc. on behalf of Wal-Mart Corporation, applicant.



In this mandatory referral, the Planning Commission is being asked to consider abandoning a portion of an existing 20ft sanitary sewer easement. The easement is located on property located at 140 Joe B Jackson Parkway (Map 136, Parcel 6.04), which is developed as a Wal-Mart Supercenter. The easement is labeled on the attached exhibit. Walmart wishes to expand the existing building over the easement and sanitary sewer main. This sewer main will be reclassified as a private sewer service under the building and to the existing manhole downstream; therefore, the easement is no longer necessary.

The MWRD Staff recommended approval of the abandonment of the sanitary sewer line easement to the Water Resources Board. The Water Resources Board voted to recommend approval at its July 25, 2023, re