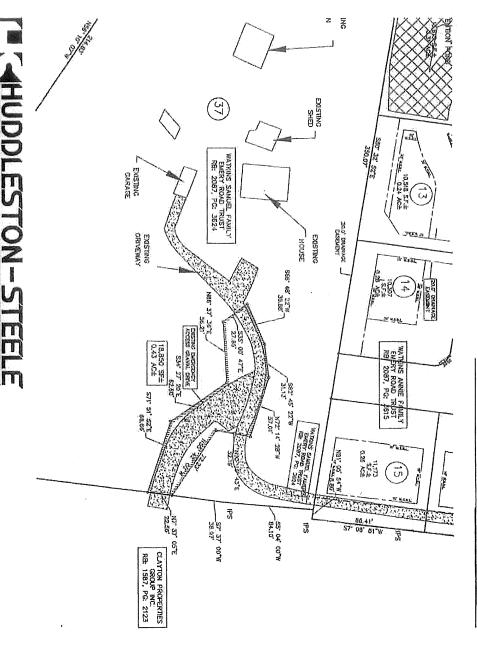

## Land Use Matters

- 9. Ordinance 23-OZ-27 Rezoning property west of Memorial Boulevard (2nd and final reading) (Planning)
- Ordinance 22-OZ-22 Zoning for property along Emery Road (2nd and final reading) (Planning)