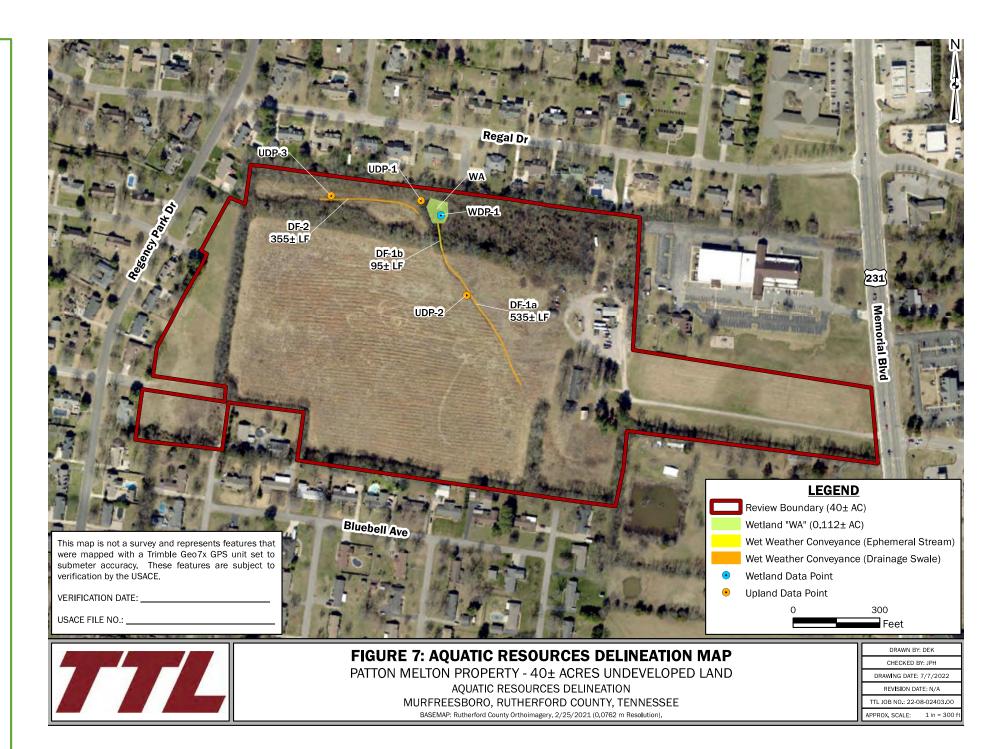

## Land Use Matters

- 9. Ordinance 23-OZ-27 Rezoning property west of Memorial Boulevard (2nd and final reading) (Planning)
- Ordinance 22-OZ-22 Zoning for property along Emery Road (2nd and final reading) (Planning)