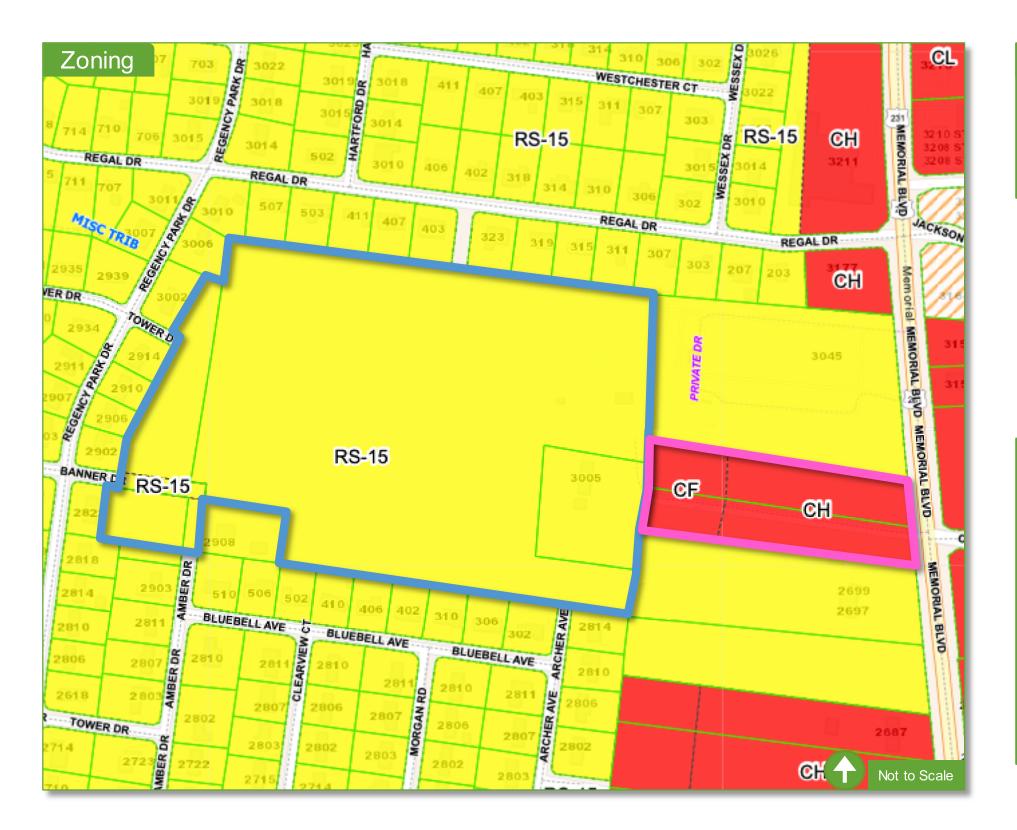

ttended with excellent participation. In summary, the primary concerns of the neighbors were traffic and drainage. The concerns were addressed during the meeting. The developer has performed a traffic study as a result of the neighbor's concerns. A second neighborhood was held on June 12, 2023, where changes to the master plan were presented.

### Development Team

Company: Brightland Homes

Profession: Owner/Developer

Attn: Chris Lynch

Address: 4068 Rural Plains Circle, Suite 170, Franklin,

TN, 37064

Email: clynch@brightlandhomes.com

Company: Huddleston-Steele Engineering, Inc

**Profession:** Planning & Development

Attn: Clyde Rountree, RLA & Chris Maguire, P.E.

Address: 2115 N.W. Broad Street, Murfreesboro, TN,

37129

Email: rountree.associates@yahoo.com

cmaguire@hsengr.com





### **Subject Property**

 Property is currently zoned RS-15 and is surrounded by properties zoned RS-15 except a strip of land to the east is zoned CF and CH. We are seeking a PRD zoning.





- Water services will be provided by the Murfreesboro Water Resources Department.
- Domestic Water can be accessed on Banner Drive,
   Regal Drive, Archer Avenue, Amber Drive and
   Tower Drive.







- Sanitary sewer service will be provided by the Murfreesboro Water Resources Department.
- The sewer enters the property on Banner Drive, Tower Drive, Archer Avenue and Amber Drive.
- The project will comply with the City of Murfreesboro sewer allocation ordinance.
- No sewer allocation variance is necessary.







- The site will be primarily accessed from Memorial Blvd.
- The site will have inte