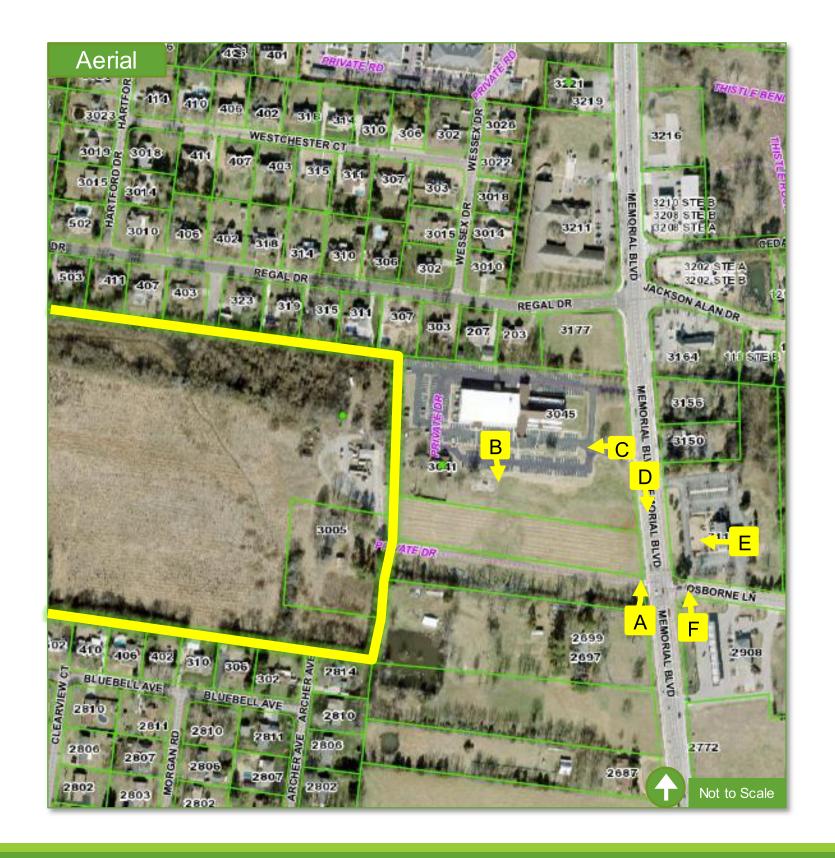

## Land Use Matters

- 9. Ordinance 23-OZ-27 Rezoning property west of Memorial Boulevard (2nd and final reading) (Planning)
- Ordinance 22-OZ-22 Zoning for property along Emery Road (2nd and final reading) (Planning)