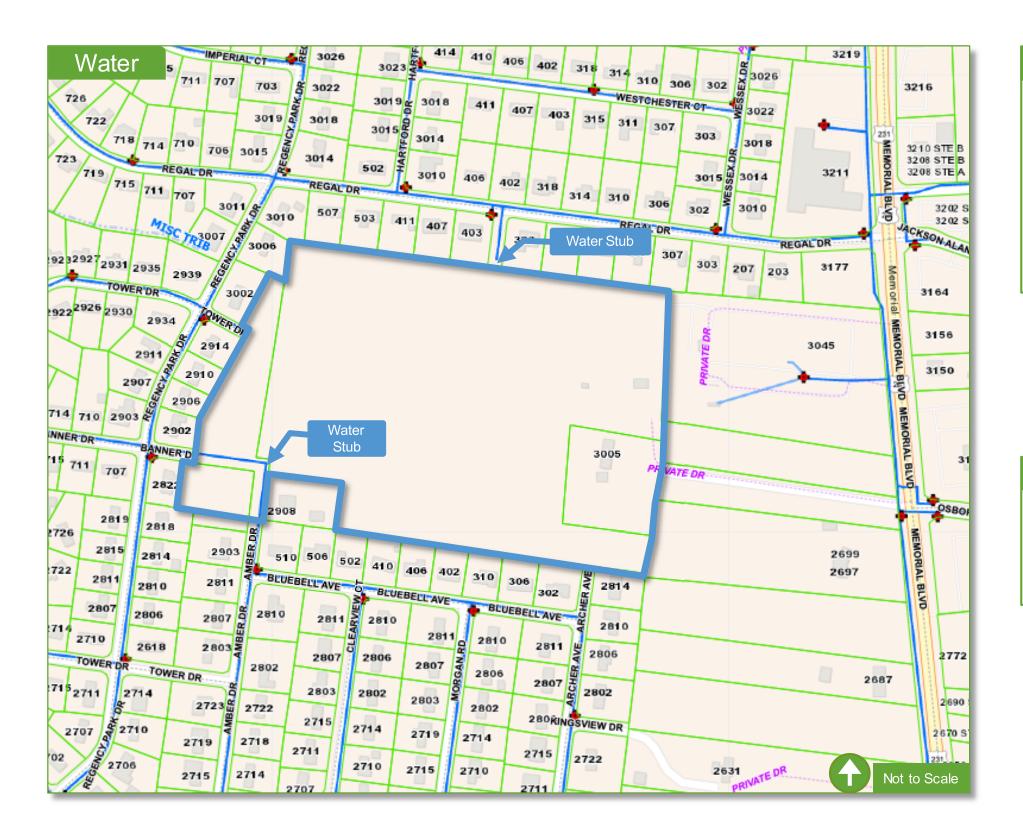

raffic study as a result of the neighbor's concerns. A second neighborhood was held on June 12, 2023, where changes to the master plan were presented.

### Development Team

Company: Brightland Homes

Profession: Owner/Developer

Attn: Chris Lynch

Address: 4068 Rural Plains Circle, Suite 170, Franklin,

TN, 37064

Email: clynch@brightlandhomes.com

Company: Huddleston-Steele Engineering, Inc

**Profession:** Planning & Development

Attn: Clyde Rountree, RLA & Chris Maguire, P.E.

Address: 2115 N.W. Broad Street, Murfreesboro, TN,

37129

Email: rountree.associates@yahoo.com

cmaguire@hsengr.com





### **Subject Property**

 Property is currently zoned RS-15 and is surrounded by properties zoned RS-15 except a strip of land to the east is zoned CF and CH. We are seeking a PRD zoning.





- Water services will be provided by the Murfreesboro Water Resources Department.
- Domestic Water can be accessed on Banner Drive,
   Regal Drive, Archer Avenue, Amber Drive and
   Tower Drive.







- Sanitary sewer service will be provided by the Murfreesboro Water Resources Department.
- The sewer enters the property on Banner Drive, Tower Drive, Archer Avenue and Amber Drive.
- The project will comply with the City of Murfreesboro sewer allocation ordinance.
- No sewer allocation variance is necessary.







- The site will be primarily accessed from Memorial Blvd.
- The site will have interconnectivity on, Banner Drive,
  Tower Drive and Regal Drive via a stub Street. Amber
  Drive will terminate in a cul-de-sac and Archer Drive will
  terminate as it currently does
- The develop