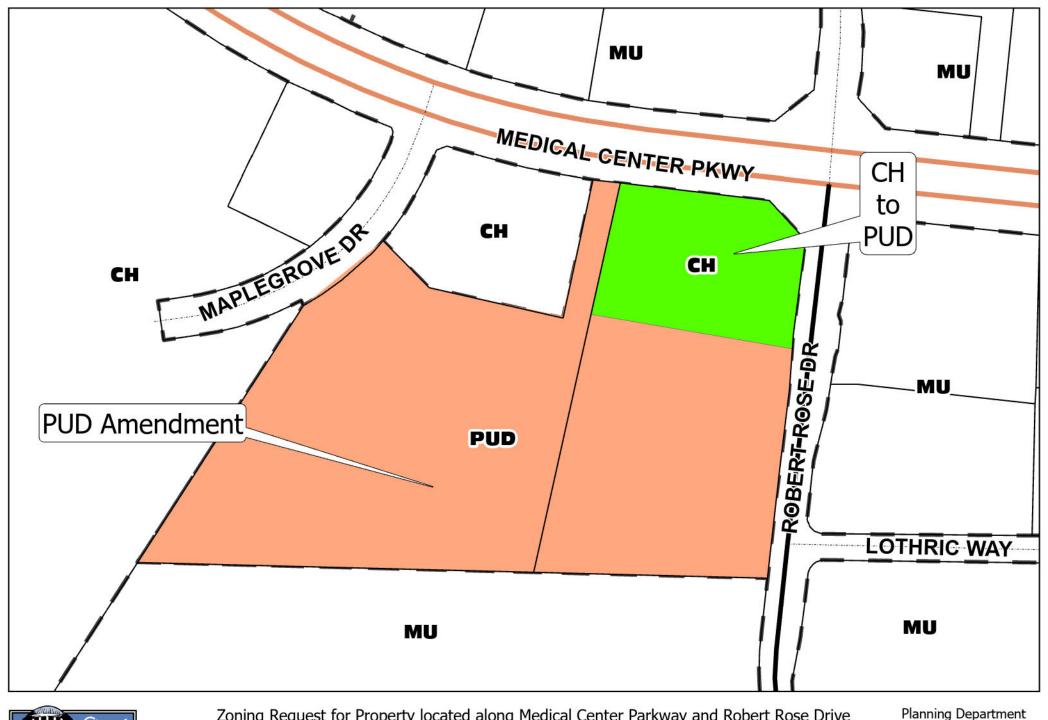

xpects the Planning Commission to schedule a public hearing on this item for October 11<sup>th</sup>. Staff is requesting that Council schedule a public hearing on this item as well.

a. Zoning application [2023-413] to amend the existing PUD zoning (TDK Corporate Headquarters/Vintage "Mixed Use" PUD) on 11.4 acres located along Medical Center Parkway, Robert Rose Drive, and Maplegrove Drive and to rezone approximately 2.4 acres from CH & GDO-1 to PUD & GDO-1, TDK Construction applicant.

## **Fiscal Impact**

Advertising expense for notice publication in the newspaper, which is unknown at this time, is provided for in the Department Operating Budget.

#### **Attachments:**

Map for zoning application for approximately 13.8 acres located along Medical Center Parkway and Robert Rose Drive





Zoning Request for Property located along Medical Center Parkway and Robert Rose Drive PUD Amendment and CH & GDO1 to PUD (TDK Headquarters/Vintage "Mixed Use" PUD) and GDO-1

City of Murfreesboro
111 W. Vine St.
Murfreesboro, TN 37130
www.murfreesborotn.gov

0 0.02 0.04 0.08 0.12 0.16 Miles

## **COUNCIL COMMUNICATION**

Meeting Date: 09/21/2023

| Item Title:               | Planning Commission Recommendations                 |             |  |  |  |
|---------------------------|-----------------------------------------------------|-------------|--|--|--|
| Department:               | Planning                                            |             |  |  |  |
| Presented by:             | Matthew Blomeley, AICP, Assistant Planning Director |             |  |  |  |
| Requested Counci