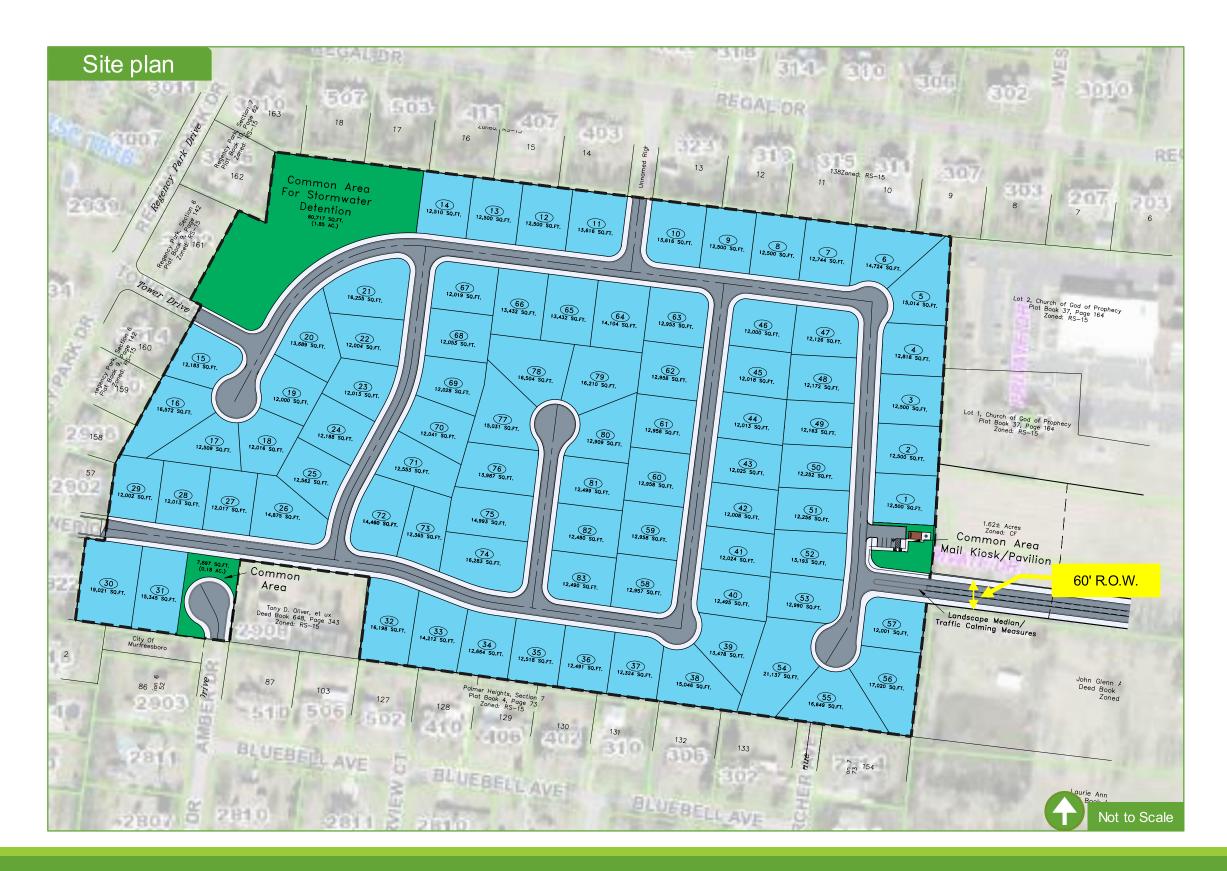

dary



Harpeth silt loam, 2 to 5 percent slopes, Rating B

### Map Summary

• A Hydrology Determination (HD) report was performed for the property. See sheet 22 for a summary.





- Site drains from the Southeast to the northwest.
- The site has 18 feet of grade change rolling downhill towards the northwest.





Water

**Public Utility** 

No easements are currently impacting the subject property.





### Map Summary

- Stormwater can be accessed on multiple sides of the property.
- A hydrology determination (HD) report was performed on the property. See sheet 22 for a summary.



Water & Sew er

Drainage

Site boundary



The subject property is embedded in an existing residential area on the north, west and south sides and commercial development to the east.



























| Site Data           |              |
|---------------------|--------------|
| > Acreage           | 34.59 Acres  |
| > Units Per Acre    | 2.41 Acres   |
| > Total Land Area   | 1,502,820 SF |
| > Total Open Space  | 99,948 SF    |
| ⊳ Formal Open Space | 11,334 SF    |
| > Side Entry Homes  | 83           |
| > Home Size         | 2,350 SF     |
| > Green Space       | 2.29 Acres   |
|                     | *            |

- The project is proposed to be completed in One Phase.
- Trash pickup by city.
- An HOA will be established.









### Building Elevations Materials

| Front Elev ation: | All Masonry Materials (Brick, Stone, Fiber Cement Board, etc) |
|-------------------|---------------------------------------------------------------|
| Side Elevations:  | All Masonry Material