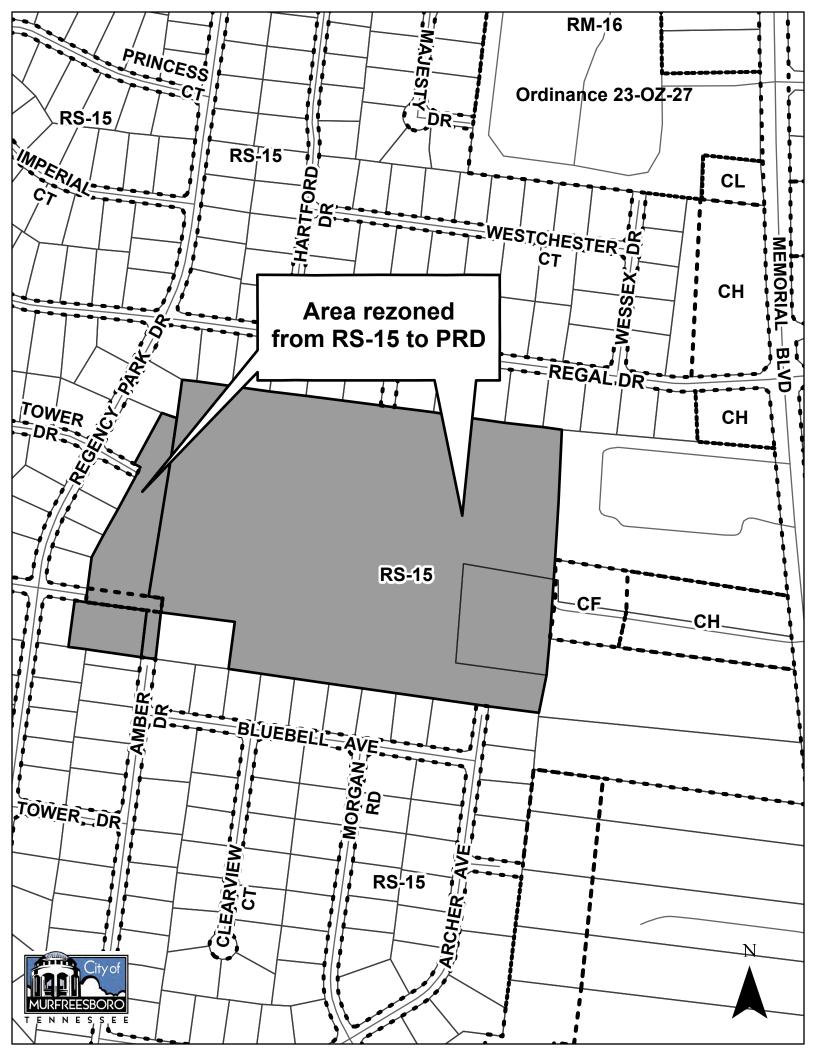

## Land Use Matters

- 9. Ordinance 23-OZ-27 Rezoning property west of Memorial Boulevard (2nd and final reading) (Planning)
- Ordinance 22-OZ-22 Zoning for property along Emery Road (2nd and final reading) (Planning)