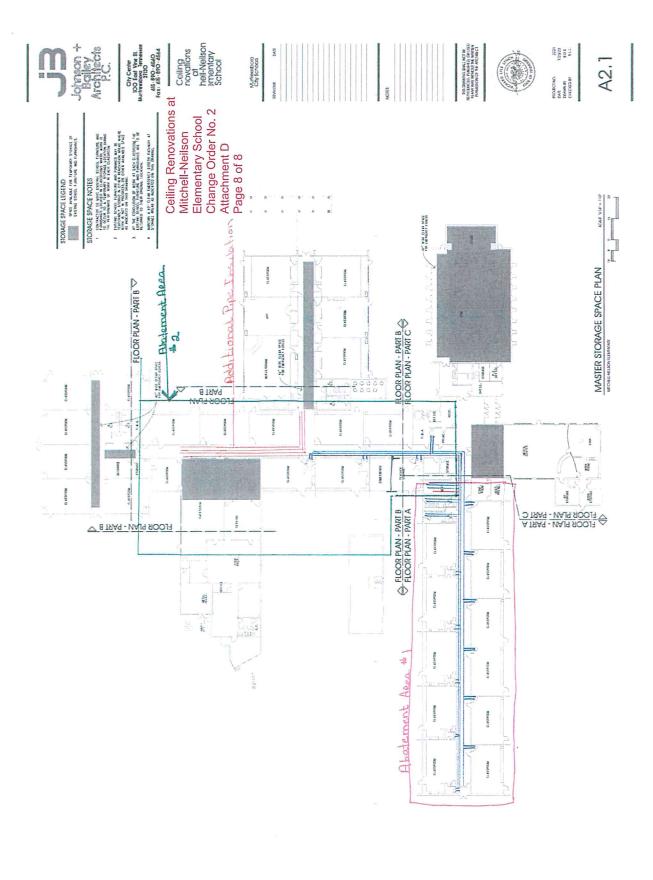

## **Background Information**

The Mitchell-Neilson Ceiling Renovation project replaced the suspended acoustical tile ceilings in the classrooms and hallways of the northeast and mid-south portions of the building.

Romach contract was originally for \$502,000. During construction, it was determined that a structural alteration was needed, and the project required fewer quantities on an allowance and higher quantities on another allowance than originally specified. A detailed list of the amounts is included in the Final Change Order. Current project costs are \$525,462.

**DEDUCT:** .....\$15,091.33

ITEM 2: Specification Section 01 21 29 - Quantity Allowances provides a quantity of 1,400 linear feet for abatement of existing asbestos containing water pipe insulation and installation of new water pipe insulation. Actual quantity is 2,246 linear feet. Difference is 2.246 - 1,400 = 846 linear feet. The unit cost noted on AIA Document A101 - Standard Form of Agreement Between Owner and Contractor dated April 21, 2023, is \$34.20/ linear foot. Sum for additional work is 846 LF X \$34.20/LF = \$28,933.20.

See Attachments B. C and D.

ADD: .....\$28,933.20

TOTAL: \$13,841.87