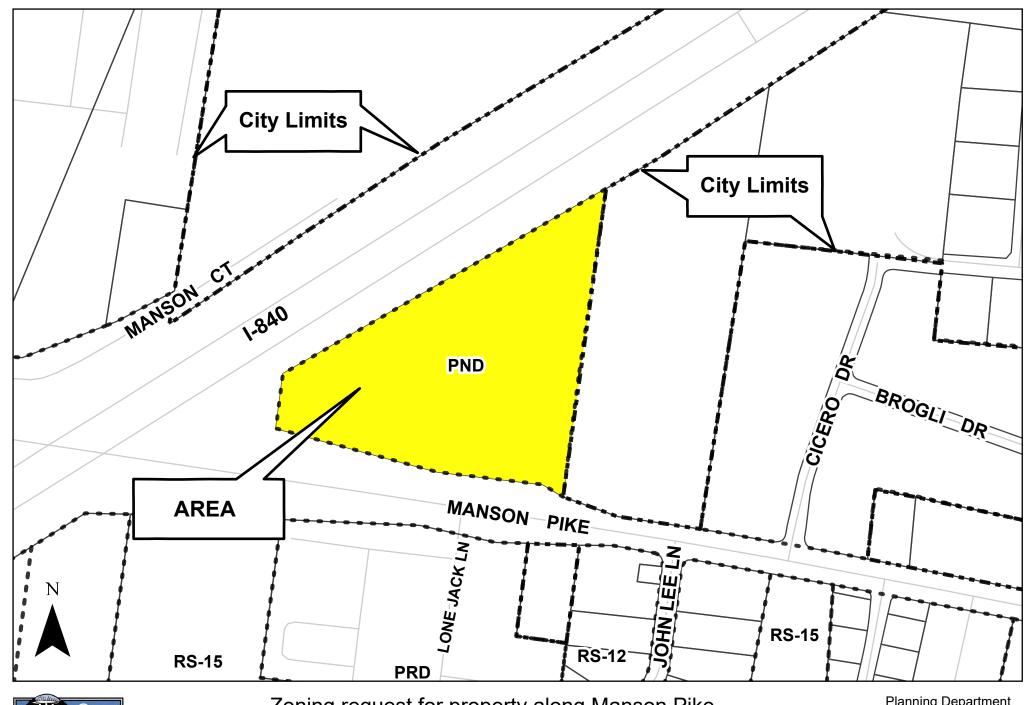

rs and then voted to recommend their approval.

- **a.** Zoning application [2023-410] to amend the existing PND zoning (Rutherford Collegiate Prep PND) on 8.23 acres located along Manson Pike, Ryan Companies US, Inc. applicant.
- **b.** Zoning application [2023-409] to rezone approximately 12.0 acres located along Medical Center Parkway from CH & GDO-1 to PCD (The Avenue of Murfreesboro PCD) & GDO-1, Big V Property Group applicant.

## **Fiscal Impact**

Advertising expense for notice publication in the newspaper, which is unknown at this time, is provided for in the Department Operating Budget.

## **Attachments:**

- 1. Map for zoning application for approx. 8.23 acres located along Manson Pike
- 2. Map for zoning application for approx. 12.0 acres located along Medical Center Parkway





Zoning request for property along Manson Pike PND Amendment (Rutherford Collegiate Prep PND)

0 162.5 325 650 975 US Feet

Planning Department City of Murfreesboro 111 West Vine St Murfreesboro, TN 37130 www.murfreesborotn.gov





Zoning request for property along Medical Center Parkway Commercial Highway (CH) & GDO-1 to PCD (The Avenue of Murfreesboro PCD) & GDO-1

0 210 420 840 1,260 US Feet

Planning Department City of Murfreesboro 111 West Vine St Murfreesboro, TN 37130 www.murfreesborotn.gov

## **COUNCIL COMMUNICATION**

Meeting Date: 09/21/2023

| Item Title:   | Disciplinary Review Board |             |
|---------------|---------------------------|-------------|
| Department:   | Administration            |             |
| Presented by: | Mayor McFarland           |