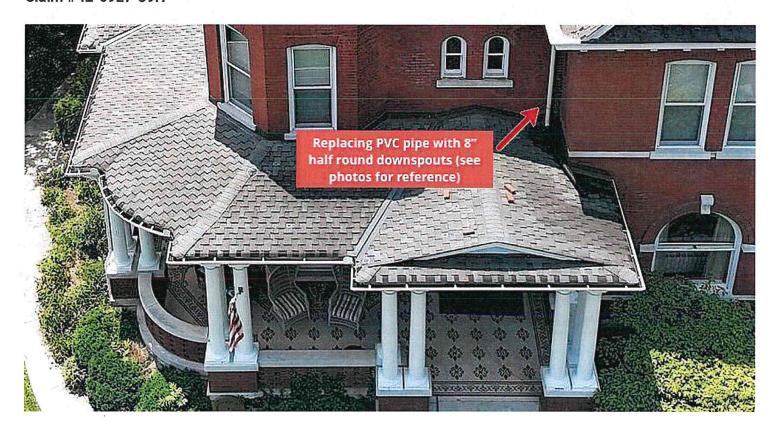

ng material on the curb.
- Installing a gutter system inside the newly restored curb to allow water to drain and flow properly. (This will not be visible)
- Installing a "Drip Cap" of white 26 GA metal on top of the curb to match the system, mimicking the old TPO membrane, protecting the curb itself from water and steering the flow of water into the gutter.
- Install downspouts where the current PVC pipes are to complete the gutter system and allow for proper diversion of rain.

Hopefully this is an adequate explanation of the process we will use to restore this area of the home. If you have any further questions, please let me know. Have a great day.

Sincerely,

Dylan Lynch Chief Operations Officer Three Stone Roofing 615-772-7852 6100 Tower Cir Franklin, TN 37067





































Three Stone Roofing 6100 Tower Circle, STE 210, Franklin, TN 37067 Phone: (615) 434-3333 09/19/2024 Claim Information State Farm Claim Number: 42-69L7-39H Earl Pipes Statefarmfireclaims@statefarm.com

Company Representative Jessica McElroy Phone: (615) 728-2324 Jessica@Threestoneroofing.com

| Brenda Jarrard<br>346 East Main Street<br>Murfreesboro, TN 37130<br>(615) 599-9798          | .J       | ob: Brenda Jarrard |                          |                        |
|---------------------------------------------------------------------------------------------|----------|--------------------|--------------------------|------------------------|
| Curb Replacement                                                                            |          |                    |