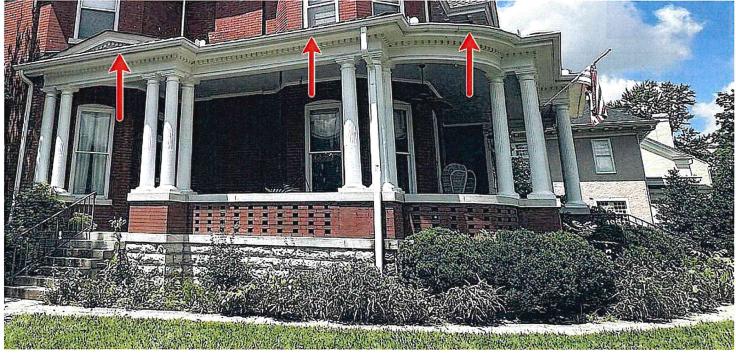

isting material on the curb.
- Installing a gutter system inside the newly restored curb to allow water to drain and flow properly. (This will not be visible)
- Installing a "Drip Cap" of white 26 GA metal on top of the curb to match the system, mimicking the old TPO membrane, protecting the curb itself from water and steering the flow of water into the gutter.
- Install downspouts where the current PVC pipes are to complete the gutter system and allow for proper diversion of rain.

Hopefully this is an adequate explanation of the process we will use to restore this area of the home. If you have any further questions, please let me know. Have a great day.

Sincerely,

Dylan Lynch Chief Operations Officer Three Stone Roofing 615-772-7852 6100 Tower Cir Franklin, TN 37067





































Three Stone Roofing 6100 Tower Circle, STE 210, Franklin, TN 37067 Phone: (615) 434-3333 09/19/2024 Claim Information State Farm Claim Number: 42-69L7-39H Earl Pipes Statefarmfireclaims@statefarm.com

Company Representative Jessica McElroy Phone: (615) 728-2324 Jessica@Threestoneroofing.com

| Brenda Jarrard<br>346 East Main Street<br>Murfreesboro, TN 37130<br>(615) 599-9798          | .J       | ob: Brenda Jarrard |                          |                        |
|---------------------------------------------------------------------------------------------|----------|--------------------|--------------------------|------------------------|
| Curb Replacement                                                                            |          |                    |