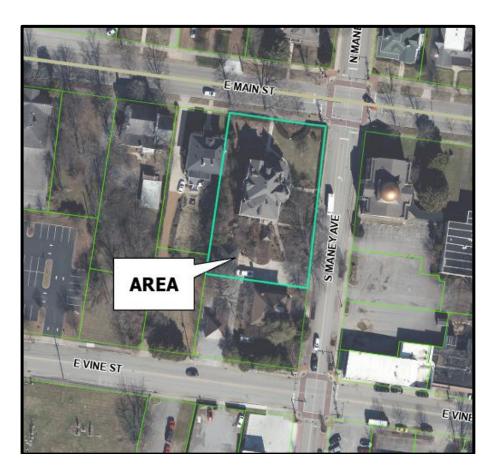

#### **New Business:**

b. <u>H-24--013 434 East Main Street- Valerie Hamill & Martin Cohen</u> Requesting review to replace an existing architectural asphalt shingle roof with standing seam metal roof for an existing single-family residence.

This property is located on the south side of East Main Street one lot from South Maney Avenue. It contains approximately 1.04 acres and is developed with a single-family dwelling. This house is listed on the National Register of Historic Places as the Clark Davidson House. The property is zoned RS-15 (Single-Family Residential District 15), and the local H-1 (Historic Zoning Overlay District). It is also located in the CCO (City Core Overlay) district. The Italianate style house was constructed circa 1861.