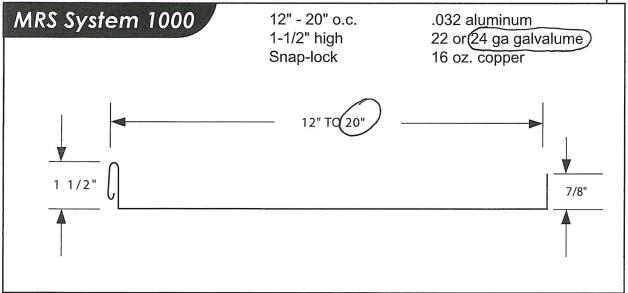

#### **ASTM E1592 Tested**

Ideal for residential applications

Material:

.032 Aluminum, 22 or 24 ga Galvalume, 16 oz. Copper

12" to 20" o.c.

Features:

Striations (Recommended)

Flat

Stress Ribs

Requirements:

Solid Substrate

Ice & Water Shield or Synthetic Underlayment

Minimum Roof Pitch: 3" on 12"

Finish:

Kynar 500

7687 Mikron Drive Stanley, NC 28164 Tel: 704-820-3110 Fax: 704-820-0113