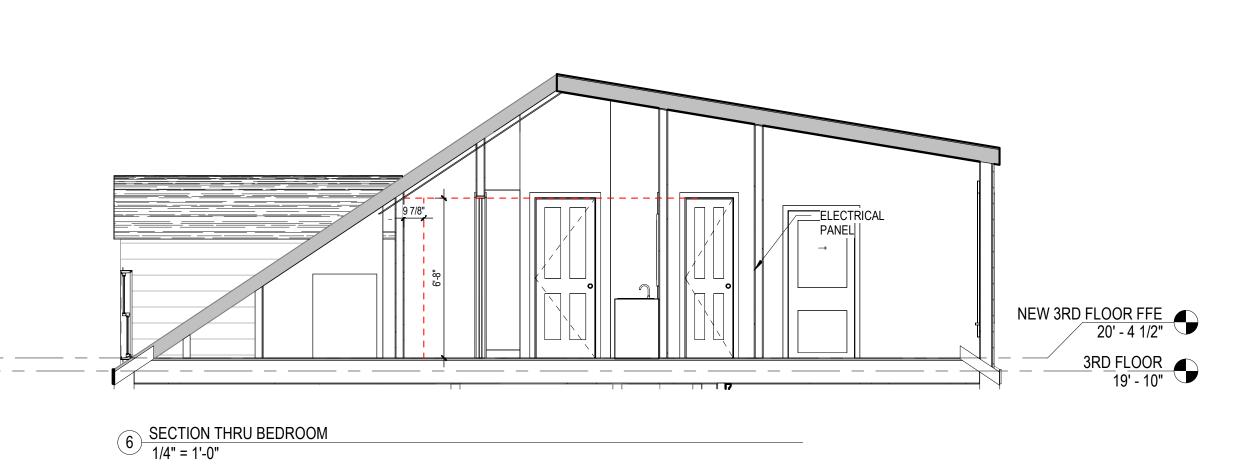

#### **New Business:**

b. <u>H-24--013 434 East Main Street- Valerie Hamill & Martin Cohen</u> Requesting review to replace an existing architectural asphalt shingle roof with standing seam metal roof for an existing single-family residence.

This property is located on the south side of East Main Street one lot from South Maney Avenue. It contains approximately 1.04 acres and is developed with a single-family dwelling. This house is listed on the National Register of Historic Places as the Clark Davidson House. The property is zoned RS-15 (Single-Family Residential District 15), and the local H-1 (Historic Zoning Overlay District). It is also located in the CCO (City Core Overlay) district. The Italianate style house was constructed circa 1861.

The owners of the subject property, Ms. Valerie Hamill and Mr. Martin Cohen, are requesting to remove the existing asphalt shingle roof and replace it with 24 gauge flat panel dark bronze standing seam metal roofing with 20" span. The applicants are also removing some black EPDM (a synthetic rubber material) roofing and replacing it with Bronze TPO (a single-ply roofing material made from ethylene propylene rubber), this portion of roofing is not visible from the ROW. The scope of work also includes reworking the interior gutter system to adapt to the new roofing.

Historic guidelines for alterations states that original roof materials and color should be retained. If replacement is necessary, original material should be used. Composition shingles may be substituted for original roofing when it is not economically feasible to replace or repair with original materials or when the original rood is beyond repair. The color and texture of composition shingles should be appropriate to the architectural style and period of the structure. Original roof materials include slate, metal, and on twentieth century buildings, composition shingles.