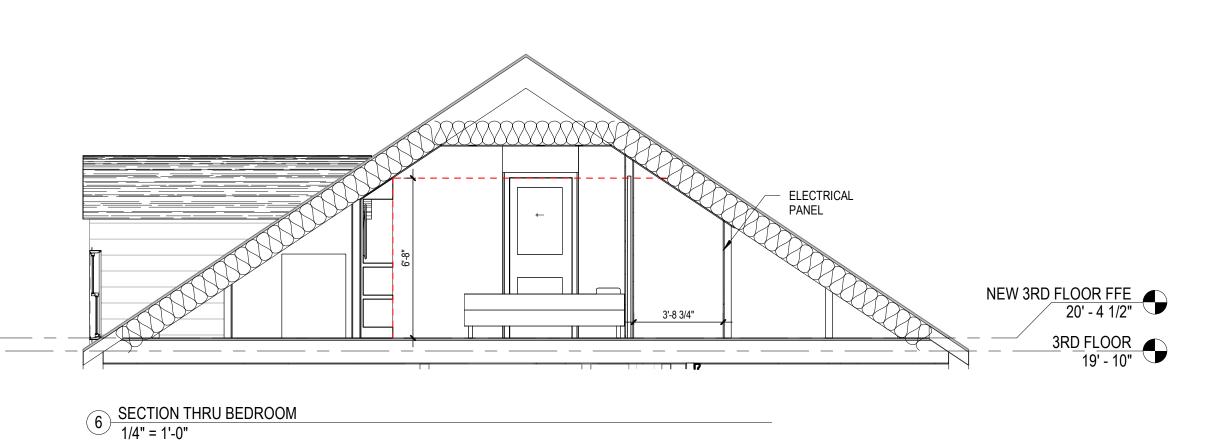

#### **New Business:**

b. <u>H-24--013 434 East Main Street- Valerie Hamill & Martin Cohen</u> Requesting review to replace an existing architectural asphalt shingle roof with standing seam metal roof for an existing single-family residence.

This property is located on the south side of East Main Street one lot from South Maney Avenue. It contains approximately 1.04 acres and is developed with a single-family dwelling. This house is listed on the National Register of Historic Places as the Clark Davidson House. The property is zoned RS-15 (Single-Family Residential District 15), and the local H-1 (Historic Zoning Overlay District). It is also located in the CCO (City Core Overlay) district. The Italianate style house was constructed circa 1861.

The owners of the subject property, Ms. Valerie Hamill and Mr. Martin Cohen, are requesting to remove the existing asphalt shingle roof and replace it with 24 gauge flat panel dark bronze standing seam metal roofing with 20" span. The applicants are also removing some black EPDM (a synthetic rubber material) roofing and replacing it with Bronze TPO (a single-ply roofing material made from ethylene propylene rubber), this portion of roofing is not visible from the ROW. The scope of work also includes reworking the interior gutter system to adapt to the new roofing.

Historic guidelines for alterations states that original roof materials and color should be retained. If replacement is necessary, original material should be used. Composition shingles may be substituted for original roofing when it is not economically feasible to replace or repair with original materials or when the original rood is beyond repair. The color and texture of composition shingles should be appropriate to the architectural style and period of the structure. Original roof materials include slate, metal, and on twentieth century buildings, composition shingles.