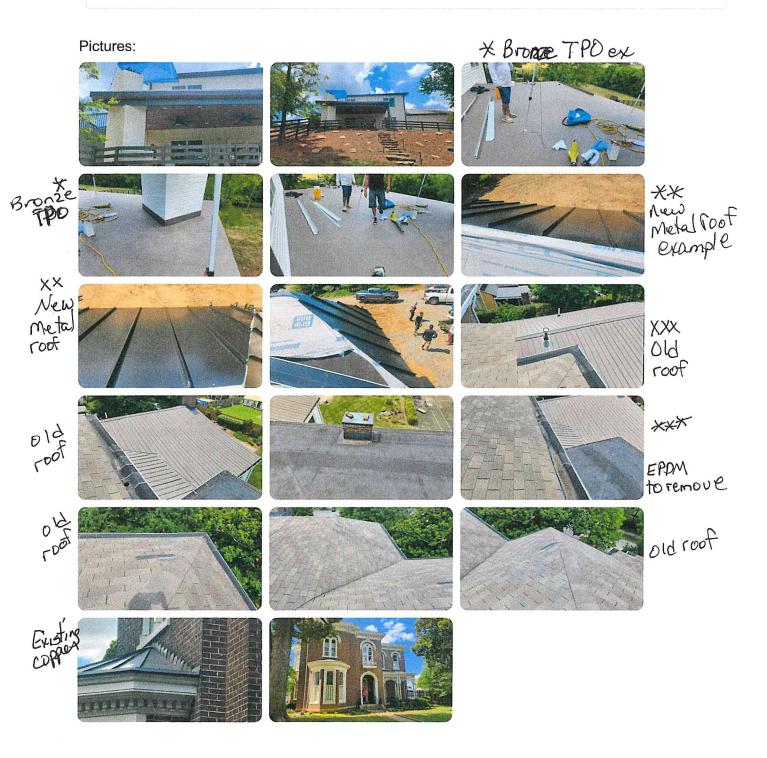

The owners of the subject property, Ms. Valerie Hamill and Mr. Martin Cohen, are requesting to remove the existing asphalt shingle roof and replace it with 24 gauge flat panel dark bronze standing seam metal roofing with 20" span. The applicants are also removing some black EPDM (a synthetic rubber material) roofing and replacing it with Bronze TPO (a single-ply roofing material made from ethylene propylene rubber), this portion of roofing is not visible from the ROW. The scope of work also includes reworking the interior gutter system to adapt to the new roofing.

Historic guidelines for alterations states that original roof materials and color should be retained. If replacement is necessary, original material should be used. Composition shingles may be substituted for original roofing when it is not economically feasible to replace or repair with original materials or when the original rood is beyond repair. The color and texture of composition shingles should be appropriate to the architectural style and period of the structure. Original roof materials include slate, metal, and on twentieth century buildings, composition shingles.

Photographs of the current condition of the home and color of replacement material is included in the agenda as well as photographs of the neighboring properties on both sides of the subject property.