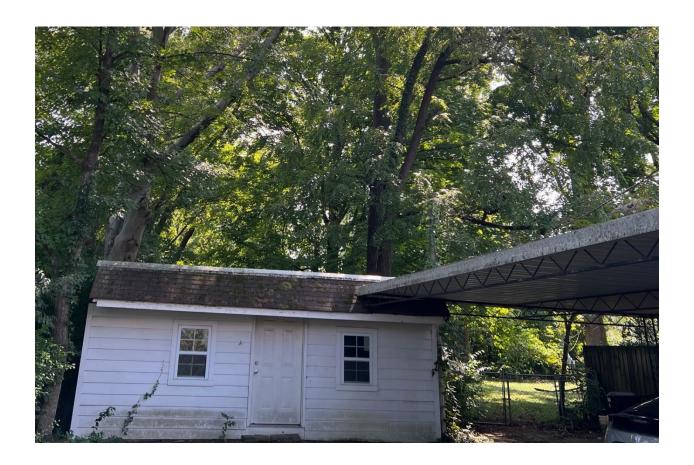

Closer view of storage building with attached carport. Building site will be re-graded to match current grade of driveway and yard.

Side view of storage building. Walnut trees pictured to remain post-demo.

Inside view of storage building showing roof & ceiling collapse.

Aerial view of property. Back of house has screened in porch that will remain.

Structures to be removed. No trees to be disturbed.

City of Murfreesboro Historic Zoning Commission Staff Comments Regular meeting: October 15, 2024