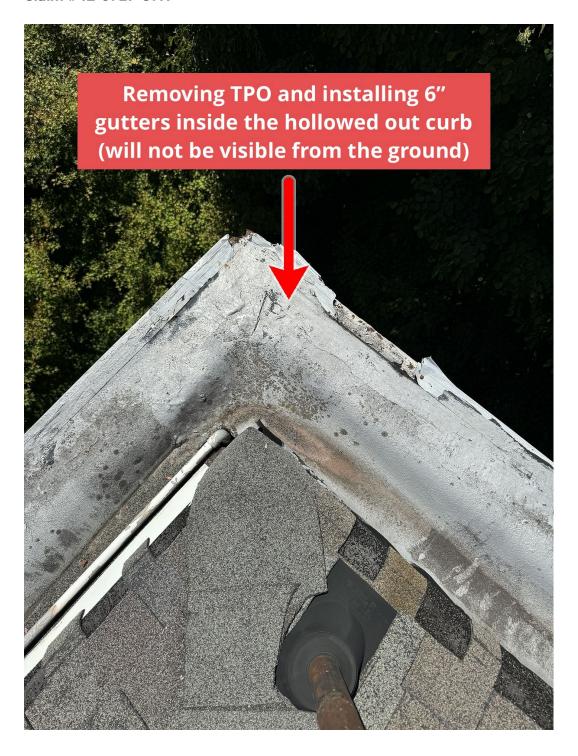

The owners of the subject property, Ms. Valerie Hamill and Mr. Martin Cohen, are requesting to remove the existing asphalt shingle roof and replace it with 24 gauge flat panel dark bronze standing seam metal roofing with 20" span. The applicants are also removing some black EPDM (a synthetic rubber material) roofing and replacing it with Bronze TPO (a single-ply roofing material made from ethylene propylene rubber), this portion of roofing is not visible from the ROW. The scope of work also includes reworking the interior gutter system to adapt to the new roofing.