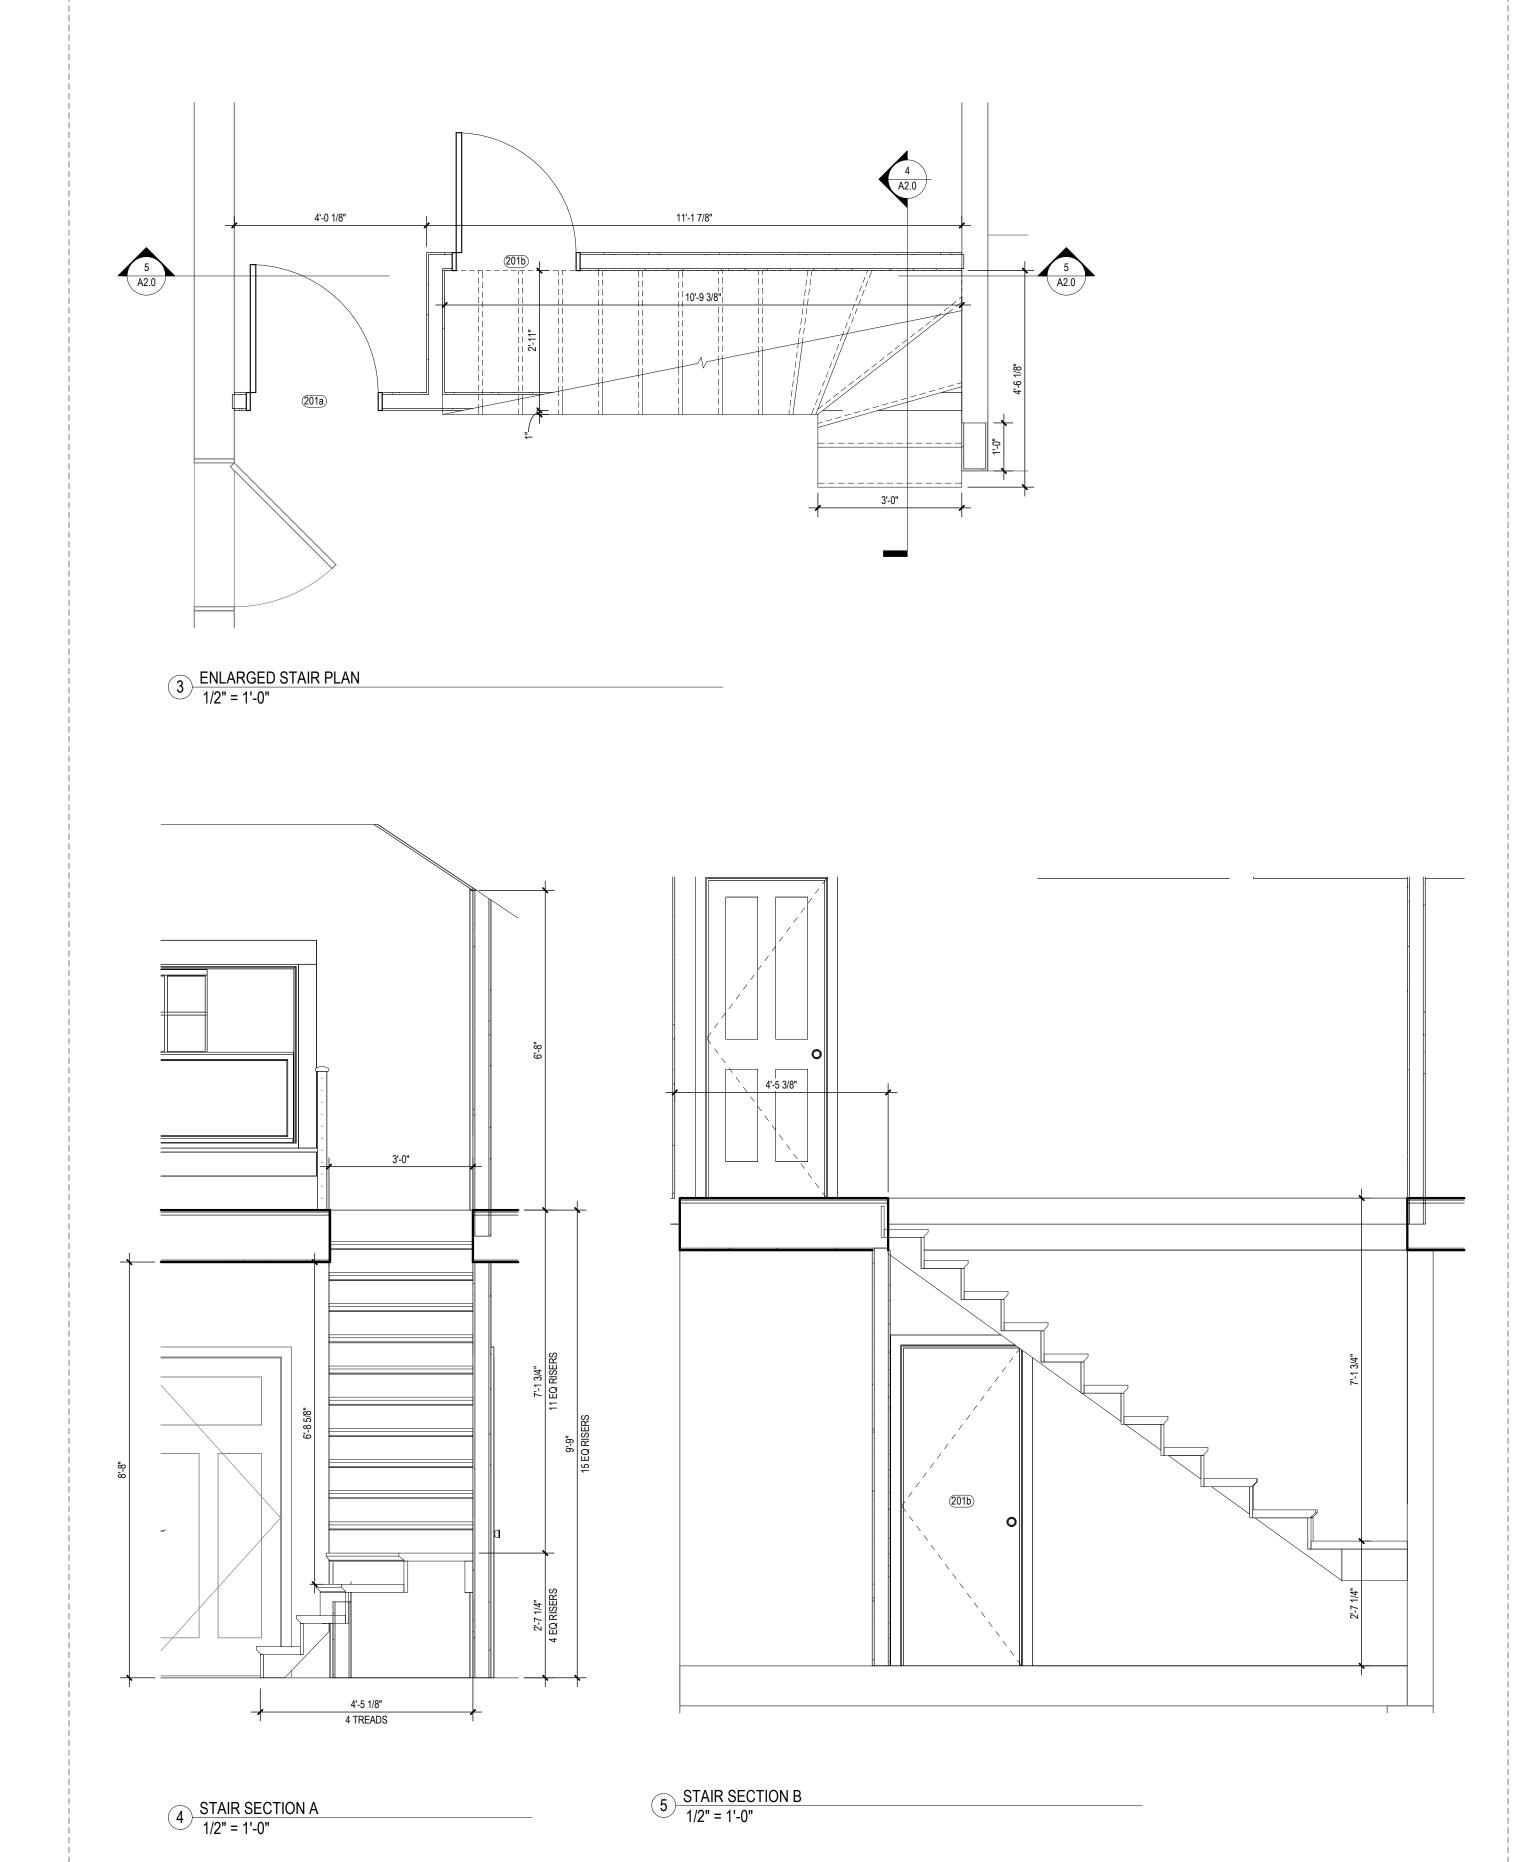

#### **New Business:**

a. <u>H-24--011 1020 E. Lytle Street, Sally Palmer-</u> Requesting review to demolish metal carport and storage shed.

This property is located on the south side of East Lytle Steet a few lots to the west of Middle Tennessee Boulevard. The one and one half (1 ½) story single-family bungalow style house was constructed circa 1932 and is eligible to be a contributing structure in the East Main Street Historic District. The property contains approximately 0.57 acres and is zoned RS-10 (Single-Family Residential District 10), H-1 (Historic Zoning Overlay District) and is also located in the CCO (City Core Overlay) district. The applicants are requesting the following:

- 1. Removal of the metal carport behind the house.
- 2. Removal of the storage shed in the rear yard.

Pictures of the home as it exists today, along with pictures of the structures requested to be demolished are included in the agenda materials. There will be no trees removed with this project and the applicant has no immediate plans to replace the structures being removed.