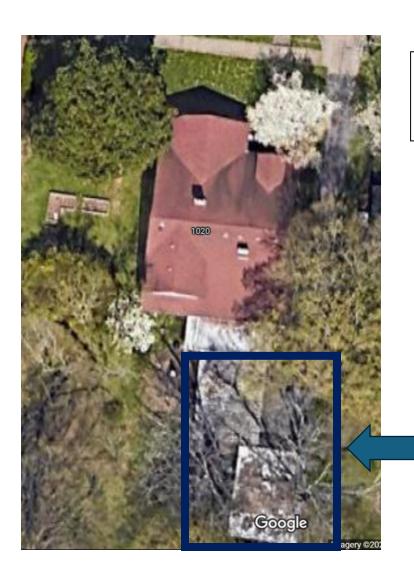

Sally R. Palmer

Email: Sallypalmer.tn@gmail.com phone: 615-653-2882

**HZC Application – Certificate of Appropriateness** 

1020 E. Lytle Street September 10, 2024

View of storage building from public right of way. Carport is not visible.

Closer view of storage building with attached carport

View of carport. Front corner attached to screened porch roof (upper right of photo). Carport is a separate structure and can be detached and removed without disturbing the screened porch. Screened porch to remain in place.

Closer view of storage building with attached carport. Building site will be re-graded to match current grade of driveway and yard.

Side view of storage building. Walnut trees pictured to remain post-demo.

Inside view of storage building showing roof & ceiling collapse.

Aerial view of property. Back of house has screened in porch that will remain.

Structures to be removed. No trees to be disturbed.

City of Murfreesboro Historic Zoning Commission Staff Comments Regular meeting: October 15, 2024