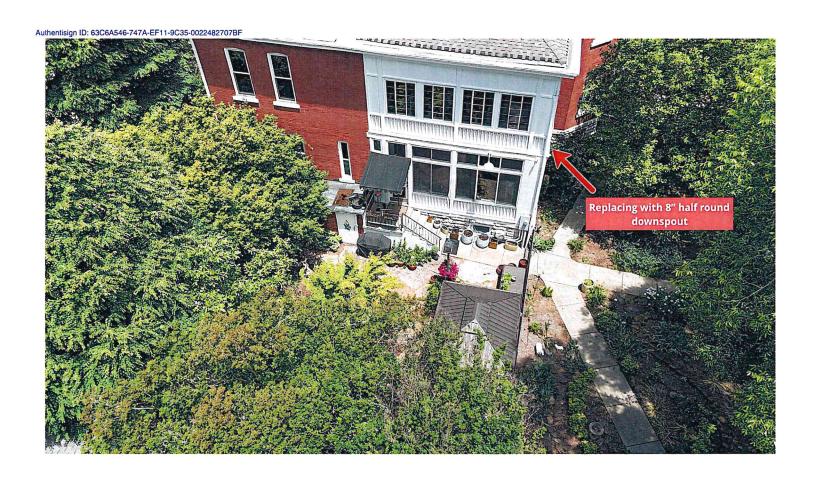

#### NOTES

- All metal is painted with a .20 mil primer and .70-.90 mil Top Coat and 70% Kynar\* 500 or Hylar\* 5000. The reverse side has a .20 primer and .30–.40 backer coating.
- 22-gauge steel available upon request.
  For low slope roofing to meet LEED V4.1 requirements, the initial SRI must be  $\geq$  82 OR the 3-year SRI must be  $\geq$  64.
- For steep slope roofing to meet LEED V4.1 requirements, the initial SRI for 75% of the roof must be  $\geq$  39 OR the 3-year SRI must be  $\geq$  32.
- Low slope roofing is defined as  $\leq$  2:12.
- Steep slope roofing is defined as > 2:12.

| KEY |                           |
|-----|---------------------------|
| •   | Stocked Item              |
|     | LEED V4.1 Compliant       |
| ISR | Initial Solar Reflectance |
| EMI | Emissivity                |
| SRI | Solar Reflectance Index   |