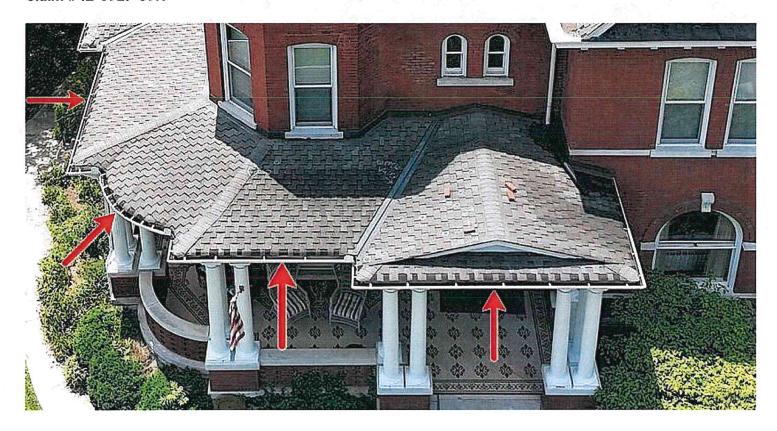

#### **New Business:**

b. <u>H-24--013 434 East Main Street- Valerie Hamill & Martin Cohen</u> Requesting review to replace an existing architectural asphalt shingle roof with standing seam metal roof for an existing single-family residence.

This property is located on the south side of East Main Street one lot from South Maney Avenue. It contains approximately 1.04 acres and is developed with a single-family dwelling. This house is listed on the National Register of Historic Places as the Clark Davidson House. The property is zoned RS-15 (Single-Family Residential District 15), and the local H-1 (Historic Zoning Overlay District). It is also located in the CCO (City Core Overlay) district. The Italianate style house was constructed circa 1861.

The owners of the subject property, Ms. Valerie Hamill and Mr. Martin Cohen, are requesting to remove the existing asphalt shingle roof and replace it with 24 gauge flat panel dark bronze standing seam metal roofing with 20" span. The applicants are also removing some black EPDM (a synthetic rubber material) roofing and replacing it with Bronze TPO (a single-ply roofing material made from ethylene propylene rubber), this portion of roofing is not visible from the ROW. The scope of work also includes reworking the interior gutter system to adapt to the new roofing.