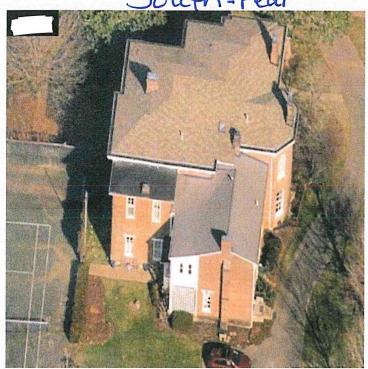

### Field completed

South-rear

West-right

East - Left

metal Roof

24gaflat planel 20"span

This property is located on the south side of East Main Street one lot from South Maney Avenue. It contains approximately 1.04 acres and is developed with a single-family dwelling. This house is listed on the National Register of Historic Places as the Clark Davidson House. The property is zoned RS-15 (Single-Family Residential District 15), and the local H-1 (Historic Zoning Overlay District). It is also located in the CCO (City Core Overlay) district. The Italianate style house was constructed circa 1861.