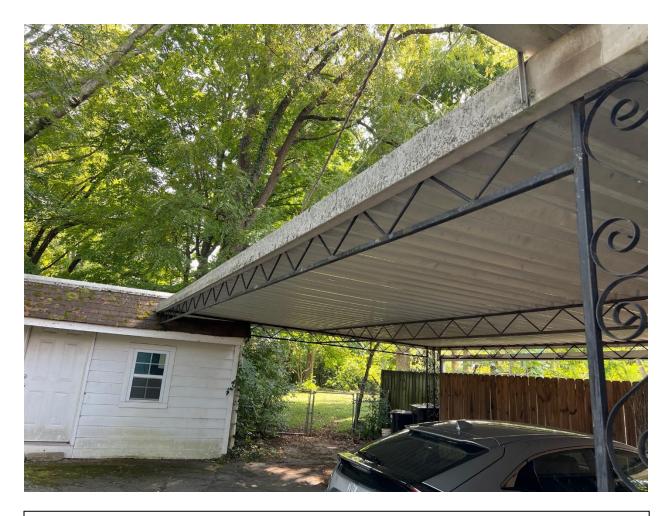

#### **New Business:**

a. <u>H-24--011 1020 E. Lytle Street, Sally Palmer-</u> Requesting review to demolish metal carport and storage shed.

This property is located on the south side of East Lytle Steet a few lots to the west of Middle Tennessee Boulevard. The one and one half (1 ½) story single-family bungalow style house was constructed circa 1932 and is eligible to be a contributing structure in the East Main Street Historic District. The property contains approximately 0.57 acres and is zoned RS-10 (Single-Family Residential District 10), H-1 (Historic Zoning Overlay District) and is also located in the CCO (City Core Overlay) district. The applicants are requesting the following:

- 1. Removal of the metal carport behind the house.
- 2. Removal of the storage shed in the rear yard.

Pictures of the home as it exists today, along with pictures of the structures requested to be demolished are included in the agenda materials. There will be no trees removed with this project and the applicant has no immediate plans to replace the structures being removed.

Closer view of storage building with attached carport

View of carport. Front corner attached to screened porch roof (upper right of photo). Carport is a separate structure and can be detached and removed without disturbing the screened porch. Screened porch to remain in place.