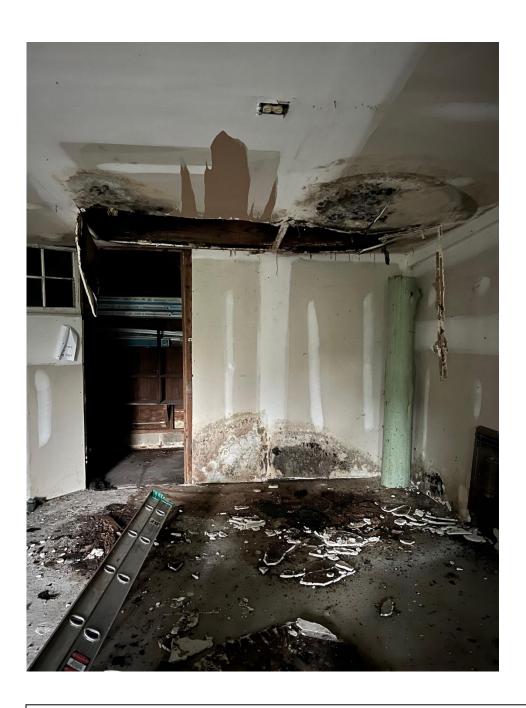

Inside view of storage building showing roof & ceiling collapse.

Aerial view of property. Back of house has screened in porch that will remain.

Structures to be removed. No trees to be disturbed.

City of Murfreesboro Historic Zoning Commission Staff Comments Regular meeting: October 15, 2024