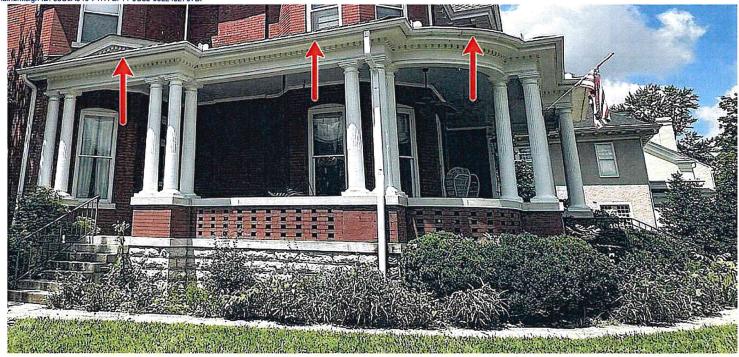

#### **New Business:**

b. <u>H-24--013 434 East Main Street- Valerie Hamill & Martin Cohen</u> Requesting review to replace an existing architectural asphalt shingle roof with standing seam metal roof for an existing single-family residence.

This property is located on the south side of East Main Street one lot from South Maney Avenue. It contains approximately 1.04 acres and is developed with a single-family dwelling. This house is listed on the National Register of Historic Places as the Clark Davidson House. The property is zoned RS-15 (Single-Family Residential District 15), and the local H-1 (Historic Zoning Overlay District). It is also located in the CCO (City Core Overlay) district. The Italianate style house was constructed circa 1861.

The owners of the subject property, Ms. Valerie Hamill and Mr. Martin Cohen, are requesting to remove the existing asphalt shingle roof and replace it with 24 gauge flat panel dark bronze standing seam metal roofing with 20" span. The applicants are also removing some black EPDM (a synthetic rubber material) roofing and replacing it with Bronze TPO (a single-ply roofing material made from ethylene propylene rubber), this portion of roofing is not visible from the ROW. The scope of work also includes reworking the interior gutter system to adapt to the new roofing.