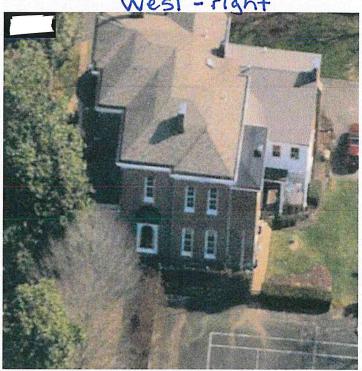

### Field completed

South-rear

West-right

East - Left

metal Roof

24gaflat planel 20"span

This property is located on the south side of East Main Street one lot from South Maney Avenue. It contains approximately 1.04 acres and is developed with a single-family dwelling. This house is listed on the National Register of Historic Places as the Clark Davidson House. The property is zoned RS-15 (Single-Family Residential District 15), and the local H-1 (Historic Zoning Overlay District). It is also located in the CCO (City Core Overlay) district. The Italianate style house was constructed circa 1861.