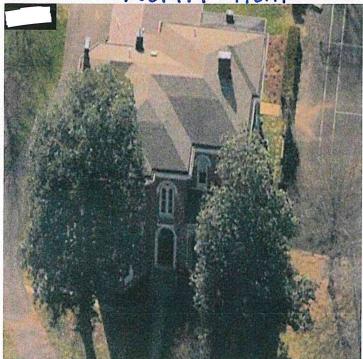

### Field completed

South-rear

West-right

East - Left

metal Roof

24gaflat planel 20"span

This property is located on the south side of East Main Street one lot from South Maney Avenue. It contains approximately 1.04 acres and is developed with a single-family dwelling. This house is listed on the National Register of Historic Places as the Clark Davidson House. The property is zoned RS-15 (Single-Family Residential District 15), and the local H-1 (Historic Zoning Overlay District). It is also located in the CCO (City Core Overlay) district. The Italianate style house was constructed circa 1861.