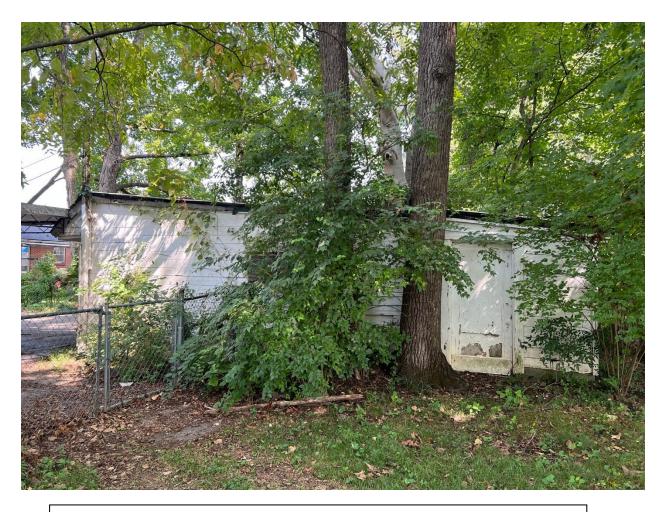

Closer view of storage building with attached carport. Building site will be re-graded to match current grade of driveway and yard.

Side view of storage building. Walnut trees pictured to remain post-demo.