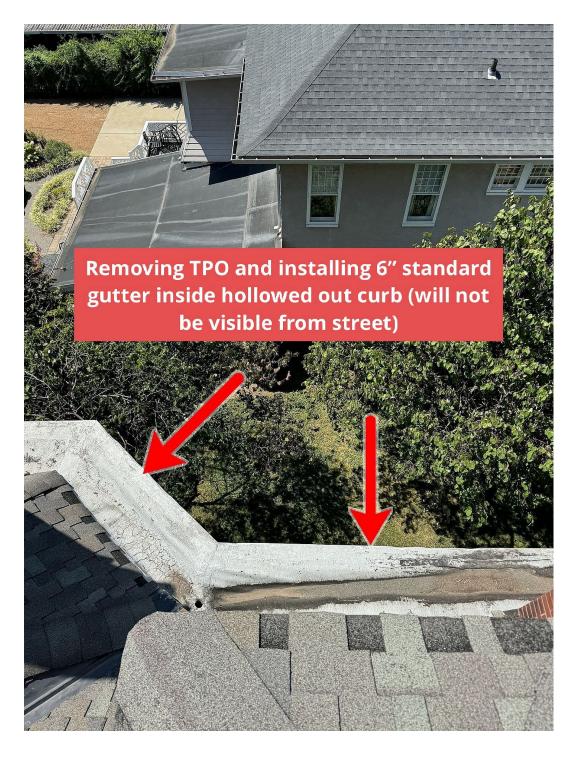

The owners of the subject property, Ms. Valerie Hamill and Mr. Martin Cohen, are requesting to remove the existing asphalt shingle roof and replace it with 24 gauge flat panel dark bronze standing seam metal roofing with 20" span. The applicants are also removing some black EPDM (a synthetic rubber material) roofing and replacing it with Bronze TPO (a single-ply roofing material made from ethylene propylene rubber), this portion of roofing is not visible from the ROW. The scope of work also includes reworking the interior gutter system to adapt to the new roofing.