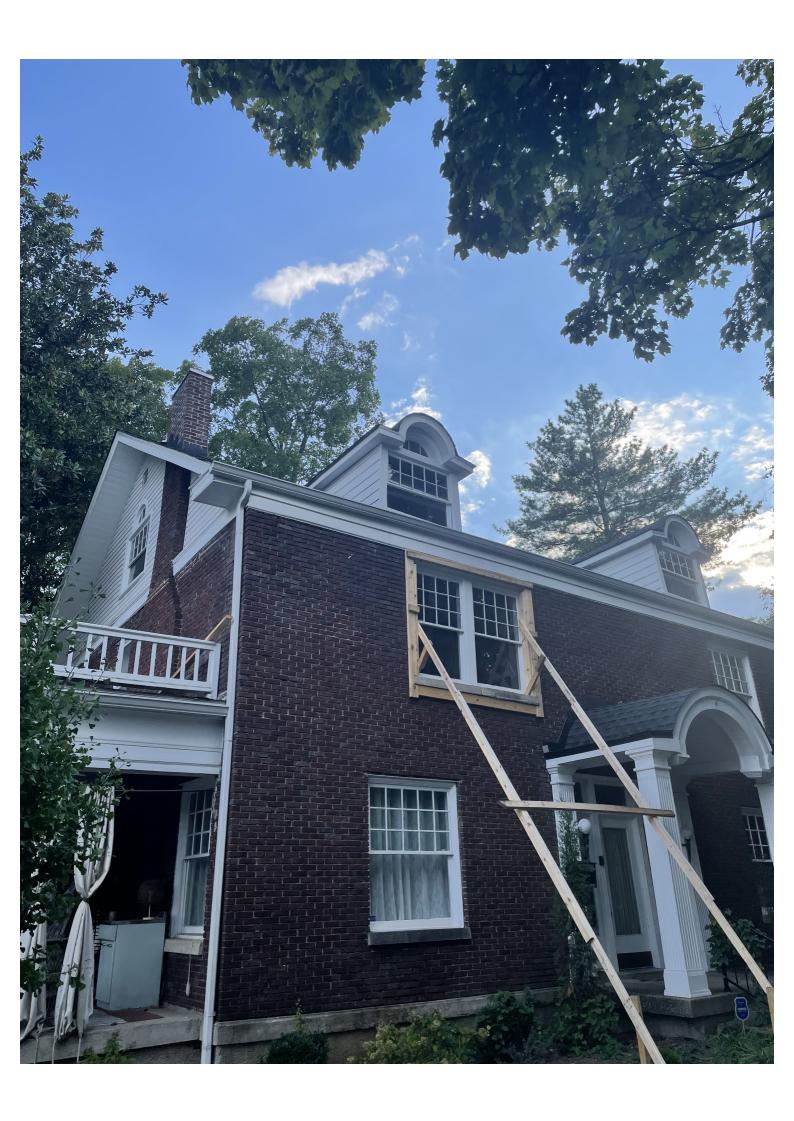

#### **New Business:**

b. <u>H-24--013 434 East Main Street- Valerie Hamill & Martin Cohen</u> Requesting review to replace an existing architectural asphalt shingle roof with standing seam metal roof for an existing single-family residence.

This property is located on the south side of East Main Street one lot from South Maney Avenue. It contains approximately 1.04 acres and is developed with a single-family dwelling. This house is listed on the National Register of Historic Places as the Clark Davidson House. The property is zoned RS-15 (Single-Family Residential District 15), and the local H-1 (Historic Zoning Overlay District). It is also located in the CCO (City Core Overlay) district. The Italianate style house was constructed circa 1861.

The owners of the subject property, Ms. Valerie Hamill and Mr. Martin Cohen, are requesting to remove the existing asphalt shingle roof and replace it with 24 gauge flat panel dark bronze standing seam metal roofing with 20" span. The applicants are also removing some black EPDM (a synthetic rubber material) roofing and replacing it with Bronze TPO (a single-ply roofing material made from ethylene propylene rubber), this portion of roofing is not visible from the ROW. The scope of work also includes reworking the interior gutter system to adapt to the new roofing.