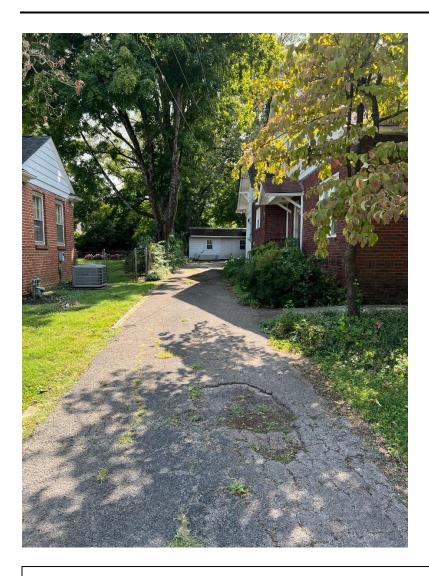

Closer view of storage building with attached carport

View of carport. Front corner attached to screened porch roof (upper right of photo). Carport is a separate structure and can be detached and removed without disturbing the screened porch. Screened porch to remain in place.

Closer view of storage building with attached carport. Building site will be re-graded to match current grade of driveway and yard.

Side view of storage building. Walnut trees pictured to remain post-demo.