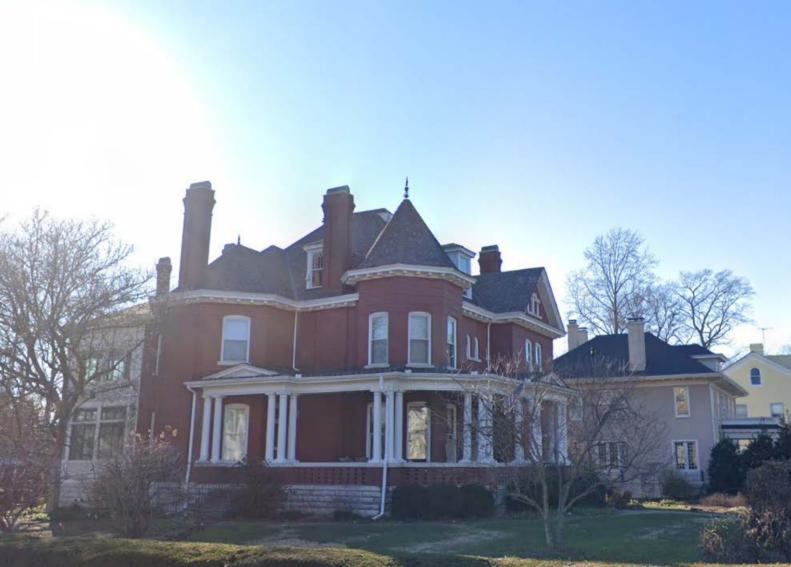

This property is located on the south side of East Main Street one lot from South Maney Avenue. It contains approximately 1.04 acres and is developed with a single-family dwelling. This house is listed on the National Register of Historic Places as the Clark Davidson House. The property is zoned RS-15 (Single-Family Residential District 15), and the local H-1 (Historic Zoning Overlay District). It is also located in the CCO (City Core Overlay) district. The Italianate style house was constructed circa 1861.