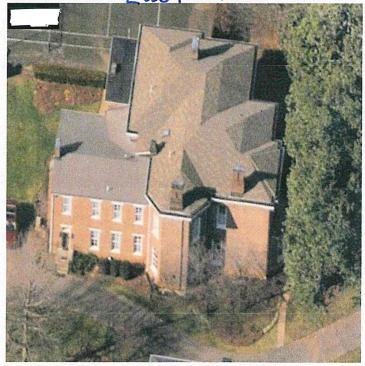

### Field completed

South-rear

West-right

East - Left

metal Roof

24gaflat planel 20"span

This property is located on the south side of East Main Street one lot from South Maney Avenue. It contains approximately 1.04 acres and is developed with a single-family dwelling. This house is listed on the National Register of Historic Places as the Clark Davidson House. The property is zoned RS-15 (Single-Family Residential District 15), and the local H-1 (Historic Zoning Overlay District). It is also located in the CCO (City Core Overlay) district. The Italianate style house was constructed circa 1861.