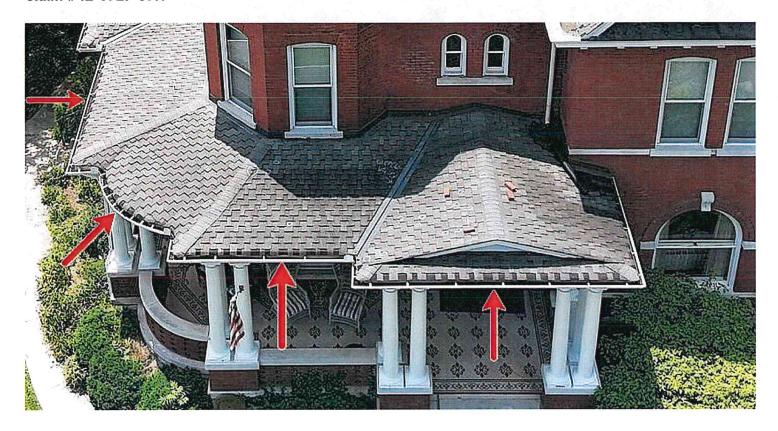

#### **New Business:**

b. <u>H-24--013 434 East Main Street- Valerie Hamill & Martin Cohen</u> Requesting review to replace an existing architectural asphalt shingle roof with standing seam metal roof for an existing single-family residence.

This property is located on the south side of East Main Street one lot from South Maney Avenue. It contains approximately 1.04 acres and is developed with a single-family dwelling. This house is listed on the National Register of Historic Places as the Clark Davidson House. The property is zoned RS-15 (Single-Family Residential District 15), and the local H-1 (Historic Zoning Overlay District). It is also located in the CCO (City Core Overlay) district. The Italianate style house was constructed circa 1861.

The owners of the subject property, Ms. Valerie Hamill and Mr. Martin Cohen, are requesting to remove the existing asphalt shingle roof and replace it with 24 gauge flat panel dark bronze standing seam metal roofing with 20" span. The applicants are also removing some black EPDM (a synthetic rubber material) roofing and replacing it with Bronze TPO (a single-ply roofing material made from ethylene propylene rubber), this portion of roofing is not visible from the ROW. The scope of work also includes reworking the interior gutter system to adapt to the new roofing.