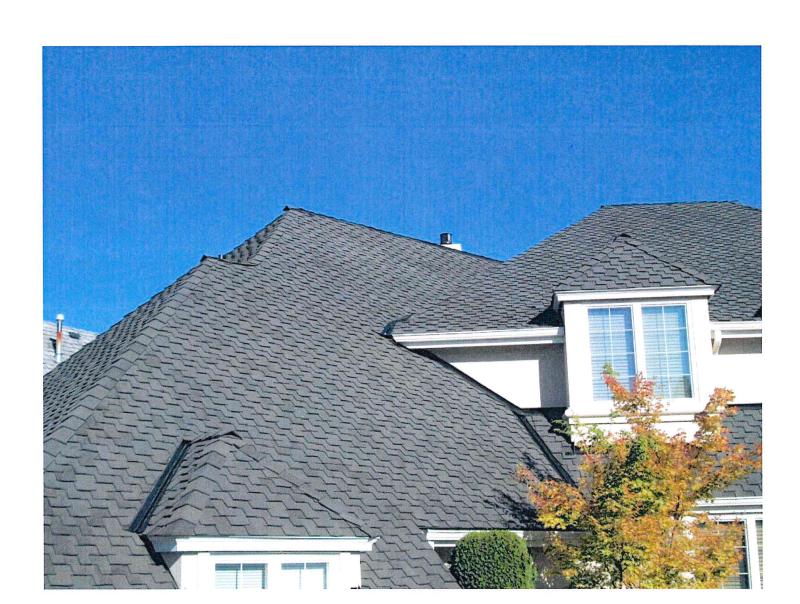

#### **New Business:**

b. <u>H-24--013 434 East Main Street- Valerie Hamill & Martin Cohen</u> Requesting review to replace an existing architectural asphalt shingle roof with standing seam metal roof for an existing single-family residence.

This property is located on the south side of East Main Street one lot from South Maney Avenue. It contains approximately 1.04 acres and is developed with a single-family dwelling. This house is listed on the National Register of Historic Places as the Clark Davidson House. The property is zoned RS-15 (Single-Family Residential District 15), and the local H-1 (Historic Zoning Overlay District). It is also located in the CCO (City Core Overlay) district. The Italianate style house was constructed circa 1861.

The owners of the subject property, Ms. Valerie Hamill and Mr. Martin Cohen, are requesting to remove the existing asphalt shingle roof and replace it with 24 gauge flat panel dark bronze standing seam metal roofing with 20" span. The applicants are also removing some black EPDM (a synthetic rubber material) roofing and replacing it with Bronze TPO (a single-ply roofing material made from ethylene propylene rubber), this portion of roofing is not visible from the ROW. The scope of work also includes reworking the interior gutter system to adapt to the new roofing.

Historic guidelines for alterations states that original roof materials and color should be retained. If replacement is necessary, original material should be used. Composition shingles may be substituted for original roofing when it is not economically feasible to replace or repair with original materials or when the original rood is beyond repair. The color and texture of composition shingles should be appropriate to the architectural style and period of the structure. Original roof materials include slate, metal, and on twentieth century buildings, composition shingles.