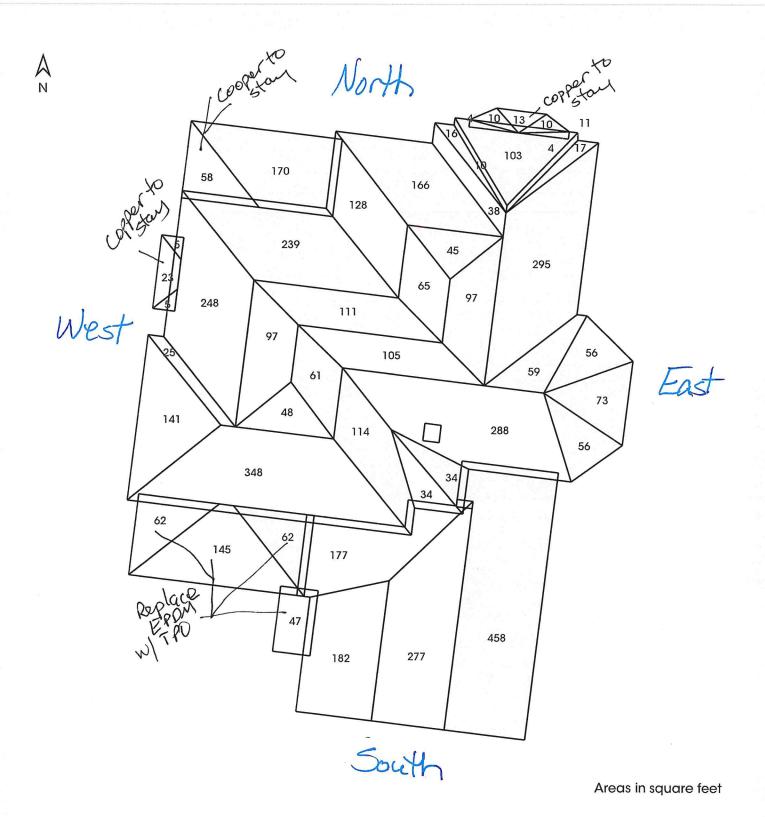

The owners of the subject property, Ms. Valerie Hamill and Mr. Martin Cohen, are requesting to remove the existing asphalt shingle roof and replace it with 24 gauge flat panel dark bronze standing seam metal roofing with 20" span. The applicants are also removing some black EPDM (a synthetic rubber material) roofing and replacing it with Bronze TPO (a single-ply roofing material made from ethylene propylene rubber), this portion of roofing is not visible from the ROW. The scope of work also includes reworking the interior gutter system to adapt to the new roofing.