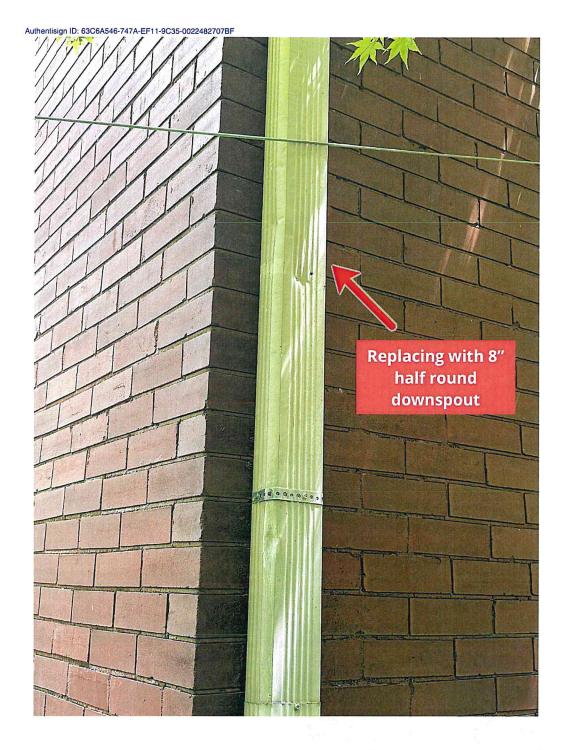

#### NOTES

- All metal is painted with a .20 mil primer and .70-.90 mil Top Coat and 70% Kynar\* 500 or Hylar\* 5000. The reverse side has a .20 primer and .30–.40 backer coating.
- 22-gauge steel available upon request.
  For low slope roofing to meet LEED V4.1 requirements, the initial SRI must be  $\geq$  82 OR the 3-year SRI must be  $\geq$  64.
- For steep slope roofing to meet LEED V4.1 requirements, the initial SRI for 75% of the roof must be  $\geq$  39 OR the 3-year SRI must be  $\geq$  32.
- Low slope roofing is defined as  $\leq$  2:12.
- Steep slope roofing is defined as > 2:12.

| KEY |                           |
|-----|---------------------------|
| •   | Stocked Item              |
|     | LEED V4.1 Compliant       |
| ISR | Initial Solar Reflectance |
| EMI | Emissivity                |
| SRI | Solar Reflectance Index   |