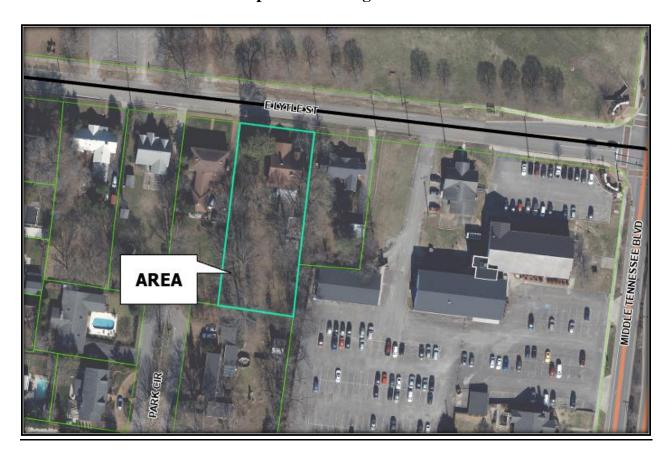

#### **New Business:**

a. <u>H-24--011 1020 E. Lytle Street, Sally Palmer-</u> Requesting review to demolish metal carport and storage shed.

This property is located on the south side of East Lytle Steet a few lots to the west of Middle Tennessee Boulevard. The one and one half (1 ½) story single-family bungalow style house was constructed circa 1932 and is eligible to be a contributing structure in the East Main Street Historic District. The property contains approximately 0.57 acres and is zoned RS-10 (Single-Family Residential District 10), H-1 (Historic Zoning Overlay District) and is also located in the CCO (City Core Overlay) district. The applicants are requesting the following:

- 1. Removal of the metal carport behind the house.
- 2. Removal of the storage shed in the rear yard.

Pictures of the home as it exists today, along with pictures of the structures requested to be demolished are included in the agenda materials. There will be no trees removed with this project and the applicant has no immediate plans to replace the structures being removed.