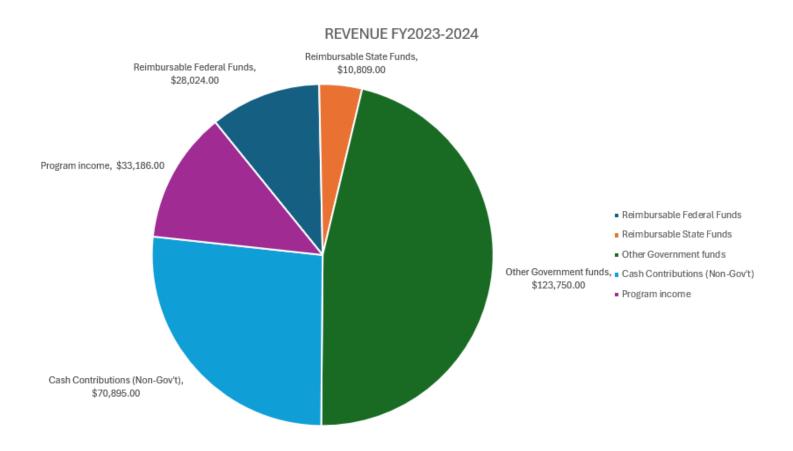

# MURFREESBORO PARKS & RECREATION DEPARTMENT MONTHLY REVENUE REPORT FY 24

| RECREATIONAL ACTIVITY INCOME continued                   | ACTUAL                  | ANTICIPATED             |
|----------------------------------------------------------|-------------------------|-------------------------|
| SPORTS*COM                                               |                         |                         |
| Indoor Admission                                         | 430,216.61              | 325,000.00              |
| Admission Outdoor Pool                                   | 272,126.50              | 200,000.00              |
| Concessions Outdoor Pool                                 | 118,882.09              | 63,000.00               |
| Pool Rentals                                             | 41,734.10               | 45,000.00               |
| Swim Lessons                                             | 9,477.00                | 12,000.00               |
| Building Rentals                                         | 21,174.84               | 15,000.00               |
| Indoor Concessions/Resale                                | 10,477.97               | 20,000.00               |
| Sports*Com Total                                         | 904,089.11              | 680,000.00              |
| INDOOR TENNIS FACILITY                                   |                         |                         |
| Annual Memberships                                       | 270,877.50              | 300,000.00              |
| Resale/Concessions                                       | 47,821.66               | 42,400.00               |
| Rentals                                                  | 106,416.14              | 100,000.00              |
| Lessons/Clinics/Tournaments                              | 116,374.25              | 320,000.00              |
|                                                          | 541,489.55              | 762,400.00              |
|                                                          |                         |                         |
| TOTAL RECREACTIONAL ACTIVITY INCOME                      | 3,458,137.72            | 2,783,500.00            |
| OTHER MISSING                                            |                         |                         |
| OTHER INCOME                                             | 212 001 02              | 220,000,00              |
| Hotel/Motel Tax - County Service Fees - Athletic Leagues | 213,081.02<br>83,765.00 | 220,000.00<br>69,000.00 |
| Scrap Metal                                              | 451.10                  | 450.00                  |
| Sale of Fixed Assets                                     | 2,686.00                | 450.00                  |
| Interest                                                 | 1,510.62                | 450.00                  |
| merest                                                   | 301,493.74              | 290,350.00              |
|                                                          | 301,493.74              | 290,330.00              |
| TOTAL REVENUES                                           | 3,759,631.46            | 3,073,850.00            |
| 3                                                        | 3,7 33,33 1. 13         | 0,010,000.00            |
| SENIOR CITIZENS CENTER                                   |                         |                         |
| Federal Grants                                           | 28,024.00               | 20,500.00               |
| State Grants                                             | 10,808.50               | 11,300.00               |
| Other County Revenues                                    | 165,000.00              | 165,000.00              |
| Sales Tax Collected                                      | 524.90                  | 250.00                  |
| Trip Revenues                                            | 61,609.20               | 45,000.00               |
| Meeting Room Fees                                        | 5,472.11                | 2,500.00                |
| Program Income                                           | 33,916.50               | 30,600.00               |
| Interest Earnings                                        | 7.46                    | 25.00                   |
| Agency Revenues                                          | 1,304.54                | 0.00                    |
| Donations - Private Sources                              | 4,955.68                | 1,800.00                |
| Designated Donations                                     | 0.00                    | 1,800.00                |
|                                                          | 311,622.89              | 278,775.00              |