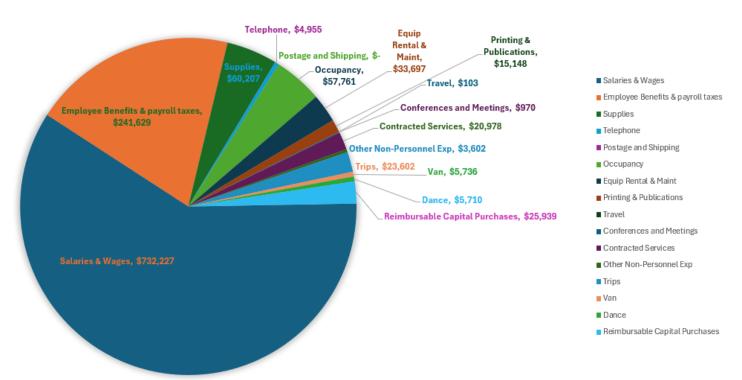

#### MURFREESBORO PARKS & RECREATION DEPARTMENT FY24 Monthly Budget Report

| Salaries and Insurance                     | 2023-2024 Budget       | <u>July-June</u><br><u>Expenditures</u> | 2023-2024 Balance     |
|--------------------------------------------|------------------------|-----------------------------------------|-----------------------|
| Full-time Personnel                        | 5,053,670.00           | -4,670,066.84                           | 383,603.16            |
| Longevity                                  | 50,820.00              | -49,440.00                              | 1,380.00              |
| Holiday Pay                                | 15,000.00              | -9,445.56                               | 5,554.44              |
| Part-time Personnel                        | 2,858,449.00           | -2,337,122.30                           | 521,326.70            |
| Overtime                                   | 70,000.00              | -42,522.47                              | 27,477.53             |
| Annual Holiday Gift                        | 10,375.00              | -10,400.00                              | -25.00                |
| Other Pay                                  | 79,000.00              | 0.00                                    | 79,000.00             |
| Worker's Compensation                      | 107,064.00             | -126,514.00                             | -19,450.00            |
| Automobile                                 | 0.00                   | 0.00                                    | 0.00                  |
| Social Security                            | 595,543.00             | -529,810.77                             | 65,732.23             |
| Medical-Dental                             | 1,124,444.00           | -953,354.91                             | 171,089.09            |
| <b>Employee Retirement Defined Benefit</b> | 355,702.00             | -315,060.81                             | 40,641.19             |
| Retirement Defined Contribution            | 213,926.00             | -183,076.49                             | 30,849.51             |
| Life Insurance, LTD                        | 27,067.00              | -26,288.94                              | 778.06                |
| Salaries and Insurance                     | 10,561,060.00          | -9,253,103.09                           | 1,307,956.91          |
| Operation & Maintenance                    |                        |                                         |                       |
| Vehicles & Machinery - Fleet               | 91,661.00              | -74,801.06                              | 16,859.94             |
| Vehicles (not Fleet)                       | 3,000.00               | -1,593.64                               | 1,406.36              |
| Machinery & Equipment                      | 93,000.00              | -96,202.24                              | -3,202.24             |
| Vehicle Insurance                          | 2,081.00               | -750.00                                 | 1,331.00              |
| Waste Disposal (dumpsters/oil) - one time  |                        | 700.00                                  | 1,001.00              |
| Disposal Fees - general                    | 1,000.00               | -250.00                                 | 750.00                |
| Fuel                                       | 96,000.00              | -81,068.47                              | 14,931.53             |
| Office Equipment                           | 8,000.00               | -10,909.19                              | -2,909.19             |
| Appliance Repair                           | 3,500.00               | -1,482.07                               | 2,017.93              |
| Educational Animals                        | 8,000.00               | -5,280.52                               | 2,719.48              |
| Recreational Equipment                     | 13,400.00              | -13,336.74                              | 63.26                 |
| Janitorial Equipment                       | 2,800.00               | -338.29                                 | 2,461.71              |
| Software                                   | 31,800.00              | -33,264.00                              | -1,464.00             |
| Equipment Rental                           | 0.000.00               | 0.040.07                                | 050.00                |
| Ball Fields                                | 3,000.00               | -2,649.37                               | 350.63                |
| Greenways/Wetlands                         | 500.00                 | -1,979.25                               | -1,479.25             |
| Cannonsburgh                               | 500.00                 | 0.00                                    | 500.00                |
| General Parks                              | 1,500.00               | -1,385.05                               | 114.95                |
| Sports*Com                                 | 1,700.00               | 0.00                                    | 1,700.00              |
| Barfield Crescent Park                     | 1,500.00               | -473.13<br>7.017.00                     | 1,026.87              |
| Richard Siegel Park                        | 15,700.00<br>24,400.00 | -7,317.00<br>-13,803.80                 | 8,383.00<br>10,596.20 |
| Grounds                                    | 24,400.00              | 10,000.00                               | 10,000.20             |
| Parks (Nat Res, Franklin Rd, Misc, Gen)    | 70,700.00              | -11,401.30                              | 59,298.70             |
| McFadden                                   | 1,300.00               | -1,082.64                               | 217.36                |
| Barfield Crescent Park                     | 17,000.00              | -18,684.98                              | -1,684.98             |
| Wilderness Station                         | 1,500.00               | -862.77                                 | 637.23                |
| Sports*Com/McKnight pav                    | 12,200.00              | -12,224.40                              | -24.40                |
| Ballfields                                 | 119,700.00             | -95,923.58                              | 23,776.42             |
| Siegel                                     | 168,100.00             | -119,831.43                             | 48,268.57             |

| River Trail/Greenway/Wetlands                                                                                                                                                                                                                                  | 94,000.00                                                                                                                                      | -39,154.28                                                                                                                                     | 54,845.72                                                                                                                                        |
|----------------------------------------------------------------------------------------------------------------------------------------------------------------------------------------------------------------------------------------------------------------|------------------------------------------------------------------------------------------------------------------------------------------------|------------------------------------------------------------------------------------------------------------------------------------------------|--------------------------------------------------------------------------------------------------------------------------------------------------|
| Gateway Trail                                                                                                                                                                                                                                                  | 28,300.00                                                                                                                                      | -5,151.93                                                                                                                                      | 23,148.07                                                                                                                                        |
| Bradley Academy Museum                                                                                                                                                                                                                                         | 3,300.00                                                                                                                                       | -830.92                                                                                                                                        | 2,469.08                                                                                                                                         |
| Tennis Facility                                                                                                                                                                                                                                                | 24,500.00                                                                                                                                      | -26,698.29                                                                                                                                     | -2,198.29                                                                                                                                        |
| Cannonsburgh                                                                                                                                                                                                                                                   | 7,600.00                                                                                                                                       | -4,599.56                                                                                                                                      | 3,000.44                                                                                                                                         |
| Old Fort                                                                                                                                                                                                                                                       | 38,800.00                                                                                                                                      | -12,148.93                                                                                                                                     | 26,651.07                                                                                                                                        |
| Patterson Park                                                                                                                                                                                                                                                 | 9,500.00                                                                                                                                       | -11,223.78                                                                                                                                     | -1,723.78                                                                                                                                        |
| Oaklands Park                                                                                                                                                                                                                                                  | 14,800.00                                                                                                                                      | -18,930.49                                                                                                                                     | -4,130.49                                                                                                                                        |
|                                                                                                                                                                                                                                                                | 611,300.00                                                                                                                                     | -378,749.28                                                                                                                                    | 232,550.72                                                                                                                                       |
| Buildings                                                                                                                                                                                                                                                      |                                                                                                                                                |                                                                                                                                                |                                                                                                                                                  |
| McFadden Community Ctr.                                                                                                                                                                                                                                        | 11,100.00                                                                                                                                      | -3,126.44                                                                                                                                      | 7,973.56                                                                                                                                         |
| Patterson Community Ctr.                                                                                                                                                                                                                                       | 118,800.00                                                                                                                                     | -118,894.76                                                                                                                                    | -94.76                                                                                                                                           |
| Sports*Com/Pavilion                                                                                                                                                                                                                                            | 63,900.00                                                                                                                                      | -48,438.55                                                                                                                                     | 15,461.45                                                                                                                                        |
| Siegel Park                                                                                                                                                                                                                                                    | 15,700.00                                                                                                                                      | -22,929.30                                                                                                                                     | -7,229.30                                                                                                                                        |
| Old Fort Park                                                                                                                                                                                                                                                  | 9,000.00                                                                                                                                       | -4,737.89                                                                                                                                      | 4,262.11                                                                                                                                         |
| Oakland Park                                                                                                                                                                                                                                                   | 5,000.00                                                                                                                                       | -12,560.93                                                                                                                                     | -7,560.93                                                                                                                                        |
| Rogers Park                                                                                                                                                                                                                                                    | 1,000.00                                                                                                                                       | -5,305.90                                                                                                                                      | -4,305.90                                                                                                                                        |
| Tennis Facility                                                                                                                                                                                                                                                | 27,000.00                                                                                                                                      | -34,488.08                                                                                                                                     | -7,488.08                                                                                                                                        |
| Barfield Park                                                                                                                                                                                                                                                  | 15,800.00                                                                                                                                      | -8,510.36                                                                                                                                      | 7,289.64                                                                                                                                         |
| Darrieta i ark                                                                                                                                                                                                                                                 | 13,800.00                                                                                                                                      | July-June                                                                                                                                      | 7,203.04                                                                                                                                         |
| Building Maintenance continued                                                                                                                                                                                                                                 | 2023-2024 Budget                                                                                                                               | Expenditures                                                                                                                                   | 2023-2024 Balance                                                                                                                                |
| Cannonsburgh                                                                                                                                                                                                                                                   | 14,000.00                                                                                                                                      | -14,901.31                                                                                                                                     | -901.31                                                                                                                                          |
| Gateway Island                                                                                                                                                                                                                                                 | 1,400.00                                                                                                                                       | -2,951.87                                                                                                                                      | -1,551.87                                                                                                                                        |
| Wilderness Station                                                                                                                                                                                                                                             | 13,400.00                                                                                                                                      | -10,431.96                                                                                                                                     | 2,968.04                                                                                                                                         |
|                                                                                                                                                                                                                                                                |                                                                                                                                                |                                                                                                                                                |                                                                                                                                                  |
| Greenway Buildings                                                                                                                                                                                                                                             | 8,700.00                                                                                                                                       | -8,321.40                                                                                                                                      | 378.60                                                                                                                                           |
| Jamison House                                                                                                                                                                                                                                                  | 5,500.00                                                                                                                                       | -1,867.98                                                                                                                                      | 3,632.02                                                                                                                                         |
| Franklin Road Property                                                                                                                                                                                                                                         | 5,000.00                                                                                                                                       | -7.98                                                                                                                                          | 4,992.02                                                                                                                                         |
| Central Maintenance Shop                                                                                                                                                                                                                                       | 8,400.00                                                                                                                                       | -7,171.32                                                                                                                                      | 1,228.68                                                                                                                                         |
| Administration Building                                                                                                                                                                                                                                        | 0.00                                                                                                                                           | -3,511.82                                                                                                                                      | -3,511.82                                                                                                                                        |
| Bradley Academy Museum                                                                                                                                                                                                                                         | 14,600.00                                                                                                                                      | -5,985.00                                                                                                                                      | 8,615.00                                                                                                                                         |
| Polifield Puildings                                                                                                                                                                                                                                            | 30,800.00                                                                                                                                      | -29,722.05                                                                                                                                     | 1,077.95                                                                                                                                         |
| Ballfield Buildings                                                                                                                                                                                                                                            |                                                                                                                                                |                                                                                                                                                |                                                                                                                                                  |
| -                                                                                                                                                                                                                                                              | 369,100.00                                                                                                                                     | -343,864.90                                                                                                                                    | 25,235.10                                                                                                                                        |
| Swimming Pools                                                                                                                                                                                                                                                 | 369,100.00                                                                                                                                     | -343,864.90                                                                                                                                    |                                                                                                                                                  |
| Swimming Pools<br>Patterson Pool                                                                                                                                                                                                                               | 369,100.00<br>27,800.00                                                                                                                        | -343,864.90<br>-13,735.08                                                                                                                      | 14,064.92                                                                                                                                        |
| Swimming Pools Patterson Pool Sports*Com Indoor Pool                                                                                                                                                                                                           | 369,100.00<br>27,800.00<br>25,690.00                                                                                                           | -343,864.90<br>-13,735.08<br>-27,976.17                                                                                                        | 14,064.92<br>-2,286.17                                                                                                                           |
| Swimming Pools Patterson Pool                                                                                                                                                                                                                                  | 369,100.00<br>27,800.00<br>25,690.00<br>50,010.00                                                                                              | -343,864.90<br>-13,735.08<br>-27,976.17<br>-37,124.03                                                                                          | 14,064.92<br>-2,286.17<br>12,885.97                                                                                                              |
| Swimming Pools Patterson Pool Sports*Com Indoor Pool Sports*Com Outdoor Pool                                                                                                                                                                                   | 369,100.00<br>27,800.00<br>25,690.00                                                                                                           | -343,864.90<br>-13,735.08<br>-27,976.17                                                                                                        | 14,064.92<br>-2,286.17                                                                                                                           |
| Swimming Pools Patterson Pool Sports*Com Indoor Pool Sports*Com Outdoor Pool                                                                                                                                                                                   | 369,100.00<br>27,800.00<br>25,690.00<br>50,010.00<br>103,500.00                                                                                | -343,864.90<br>-13,735.08<br>-27,976.17<br>-37,124.03<br>-78,835.28                                                                            | 14,064.92<br>-2,286.17<br>12,885.97<br>24,664.72                                                                                                 |
| Swimming Pools Patterson Pool Sports*Com Indoor Pool Sports*Com Outdoor Pool                                                                                                                                                                                   | 369,100.00<br>27,800.00<br>25,690.00<br>50,010.00                                                                                              | -343,864.90<br>-13,735.08<br>-27,976.17<br>-37,124.03                                                                                          | 14,064.92<br>-2,286.17<br>12,885.97                                                                                                              |
| Swimming Pools Patterson Pool Sports*Com Indoor Pool Sports*Com Outdoor Pool Supplies Postage Office Supplies                                                                                                                                                  | 369,100.00<br>27,800.00<br>25,690.00<br>50,010.00<br>103,500.00<br>2,900.00                                                                    | -343,864.90<br>-13,735.08<br>-27,976.17<br>-37,124.03<br>-78,835.28<br>-963.01                                                                 | 14,064.92<br>-2,286.17<br>12,885.97<br>24,664.72<br>1,936.99                                                                                     |
| Swimming Pools Patterson Pool Sports*Com Indoor Pool Sports*Com Outdoor Pool Supplies Postage Office Supplies Recreation                                                                                                                                       | 369,100.00<br>27,800.00<br>25,690.00<br>50,010.00<br>103,500.00<br>2,900.00                                                                    | -343,864.90<br>-13,735.08<br>-27,976.17<br>-37,124.03<br>-78,835.28<br>-963.01                                                                 | 14,064.92<br>-2,286.17<br>12,885.97<br>24,664.72<br>1,936.99                                                                                     |
| Swimming Pools Patterson Pool Sports*Com Indoor Pool Sports*Com Outdoor Pool Supplies Postage Office Supplies                                                                                                                                                  | 369,100.00<br>27,800.00<br>25,690.00<br>50,010.00<br>103,500.00<br>2,900.00                                                                    | -343,864.90<br>-13,735.08<br>-27,976.17<br>-37,124.03<br>-78,835.28<br>-963.01                                                                 | 14,064.92<br>-2,286.17<br>12,885.97<br>24,664.72<br>1,936.99                                                                                     |
| Swimming Pools Patterson Pool Sports*Com Indoor Pool Sports*Com Outdoor Pool Supplies Postage Office Supplies Recreation                                                                                                                                       | 369,100.00<br>27,800.00<br>25,690.00<br>50,010.00<br>103,500.00<br>2,900.00                                                                    | -343,864.90<br>-13,735.08<br>-27,976.17<br>-37,124.03<br>-78,835.28<br>-963.01                                                                 | 14,064.92<br>-2,286.17<br>12,885.97<br>24,664.72<br>1,936.99                                                                                     |
| Swimming Pools Patterson Pool Sports*Com Indoor Pool Sports*Com Outdoor Pool Supplies Postage Office Supplies Recreation Sports*Com                                                                                                                            | 369,100.00<br>27,800.00<br>25,690.00<br>50,010.00<br>103,500.00<br>2,900.00<br>16,000.00<br>2,500.00                                           | -343,864.90<br>-13,735.08<br>-27,976.17<br>-37,124.03<br>-78,835.28<br>-963.01<br>-9,633.19<br>-1,844.68                                       | 14,064.92<br>-2,286.17<br>12,885.97<br>24,664.72<br>1,936.99<br>6,366.81<br>655.32                                                               |
| Swimming Pools Patterson Pool Sports*Com Indoor Pool Sports*Com Outdoor Pool Supplies Postage  Office Supplies Recreation Sports*Com Patterson Community Center                                                                                                | 369,100.00<br>27,800.00<br>25,690.00<br>50,010.00<br>103,500.00<br>2,900.00<br>16,000.00<br>2,500.00<br>4,500.00                               | -343,864.90  -13,735.08 -27,976.17 -37,124.03 -78,835.28  -963.01  -9,633.19 -1,844.68 -3,319.99                                               | 14,064.92<br>-2,286.17<br>12,885.97<br>24,664.72<br>1,936.99<br>6,366.81<br>655.32<br>1,180.01                                                   |
| Swimming Pools Patterson Pool Sports*Com Indoor Pool Sports*Com Outdoor Pool Supplies Postage  Office Supplies Recreation Sports*Com Patterson Community Center McFadden Community Center                                                                      | 369,100.00<br>27,800.00<br>25,690.00<br>50,010.00<br>103,500.00<br>2,900.00<br>16,000.00<br>2,500.00<br>4,500.00<br>3,000.00                   | -343,864.90  -13,735.08 -27,976.17 -37,124.03 -78,835.28  -963.01  -9,633.19 -1,844.68 -3,319.99 -2,044.39                                     | 14,064.92<br>-2,286.17<br>12,885.97<br>24,664.72<br>1,936.99<br>6,366.81<br>655.32<br>1,180.01<br>955.61                                         |
| Swimming Pools Patterson Pool Sports*Com Indoor Pool Sports*Com Outdoor Pool Supplies Postage  Office Supplies Recreation Sports*Com Patterson Community Center McFadden Community Center Cannonsburgh                                                         | 369,100.00  27,800.00  25,690.00  50,010.00  103,500.00  2,900.00  16,000.00  2,500.00  4,500.00  3,000.00  1,000.00                           | -343,864.90  -13,735.08 -27,976.17 -37,124.03 -78,835.28  -963.01  -9,633.19 -1,844.68 -3,319.99 -2,044.39 -964.87                             | 14,064.92<br>-2,286.17<br>12,885.97<br>24,664.72<br>1,936.99<br>6,366.81<br>655.32<br>1,180.01<br>955.61<br>35.13                                |
| Swimming Pools Patterson Pool Sports*Com Indoor Pool Sports*Com Outdoor Pool Supplies Postage  Office Supplies Recreation Sports*Com Patterson Community Center McFadden Community Center Cannonsburgh Cultural Arts                                           | 369,100.00  27,800.00  25,690.00  50,010.00  103,500.00  2,900.00  16,000.00  2,500.00  4,500.00  3,000.00  1,000.00  1,600.00                 | -343,864.90  -13,735.08 -27,976.17 -37,124.03 -78,835.28  -963.01  -9,633.19 -1,844.68 -3,319.99 -2,044.39 -964.87 -1,849.61                   | 14,064.92<br>-2,286.17<br>12,885.97<br>24,664.72<br>1,936.99<br>6,366.81<br>655.32<br>1,180.01<br>955.61<br>35.13<br>-249.61                     |
| Swimming Pools Patterson Pool Sports*Com Indoor Pool Sports*Com Outdoor Pool Supplies Postage  Office Supplies Recreation Sports*Com Patterson Community Center McFadden Community Center Cannonsburgh Cultural Arts Wilderness Station                        | 369,100.00 27,800.00 25,690.00 50,010.00 103,500.00 2,900.00 16,000.00 2,500.00 4,500.00 3,000.00 1,000.00 1,600.00 1,000.00 1,000.00 1,100.00 | -343,864.90  -13,735.08 -27,976.17 -37,124.03 -78,835.28  -963.01  -9,633.19 -1,844.68 -3,319.99 -2,044.39 -964.87 -1,849.61 -1,048.35 -706.33 | 14,064.92<br>-2,286.17<br>12,885.97<br>24,664.72<br>1,936.99<br>6,366.81<br>655.32<br>1,180.01<br>955.61<br>35.13<br>-249.61<br>-48.35           |
| Swimming Pools Patterson Pool Sports*Com Indoor Pool Sports*Com Outdoor Pool Supplies Postage  Office Supplies Recreation Sports*Com Patterson Community Center McFadden Community Center Cannonsburgh Cultural Arts Wilderness Station Bradley Academy Museum | 369,100.00  27,800.00  25,690.00  50,010.00  103,500.00  2,900.00  16,000.00  2,500.00  4,500.00  3,000.00  1,000.00  1,600.00  1,000.00       | -343,864.90  -13,735.08 -27,976.17 -37,124.03 -78,835.28  -963.01  -9,633.19 -1,844.68 -3,319.99 -2,044.39 -964.87 -1,849.61 -1,048.35         | 14,064.92<br>-2,286.17<br>12,885.97<br>24,664.72<br>1,936.99<br>6,366.81<br>655.32<br>1,180.01<br>955.61<br>35.13<br>-249.61<br>-48.35<br>393.67 |